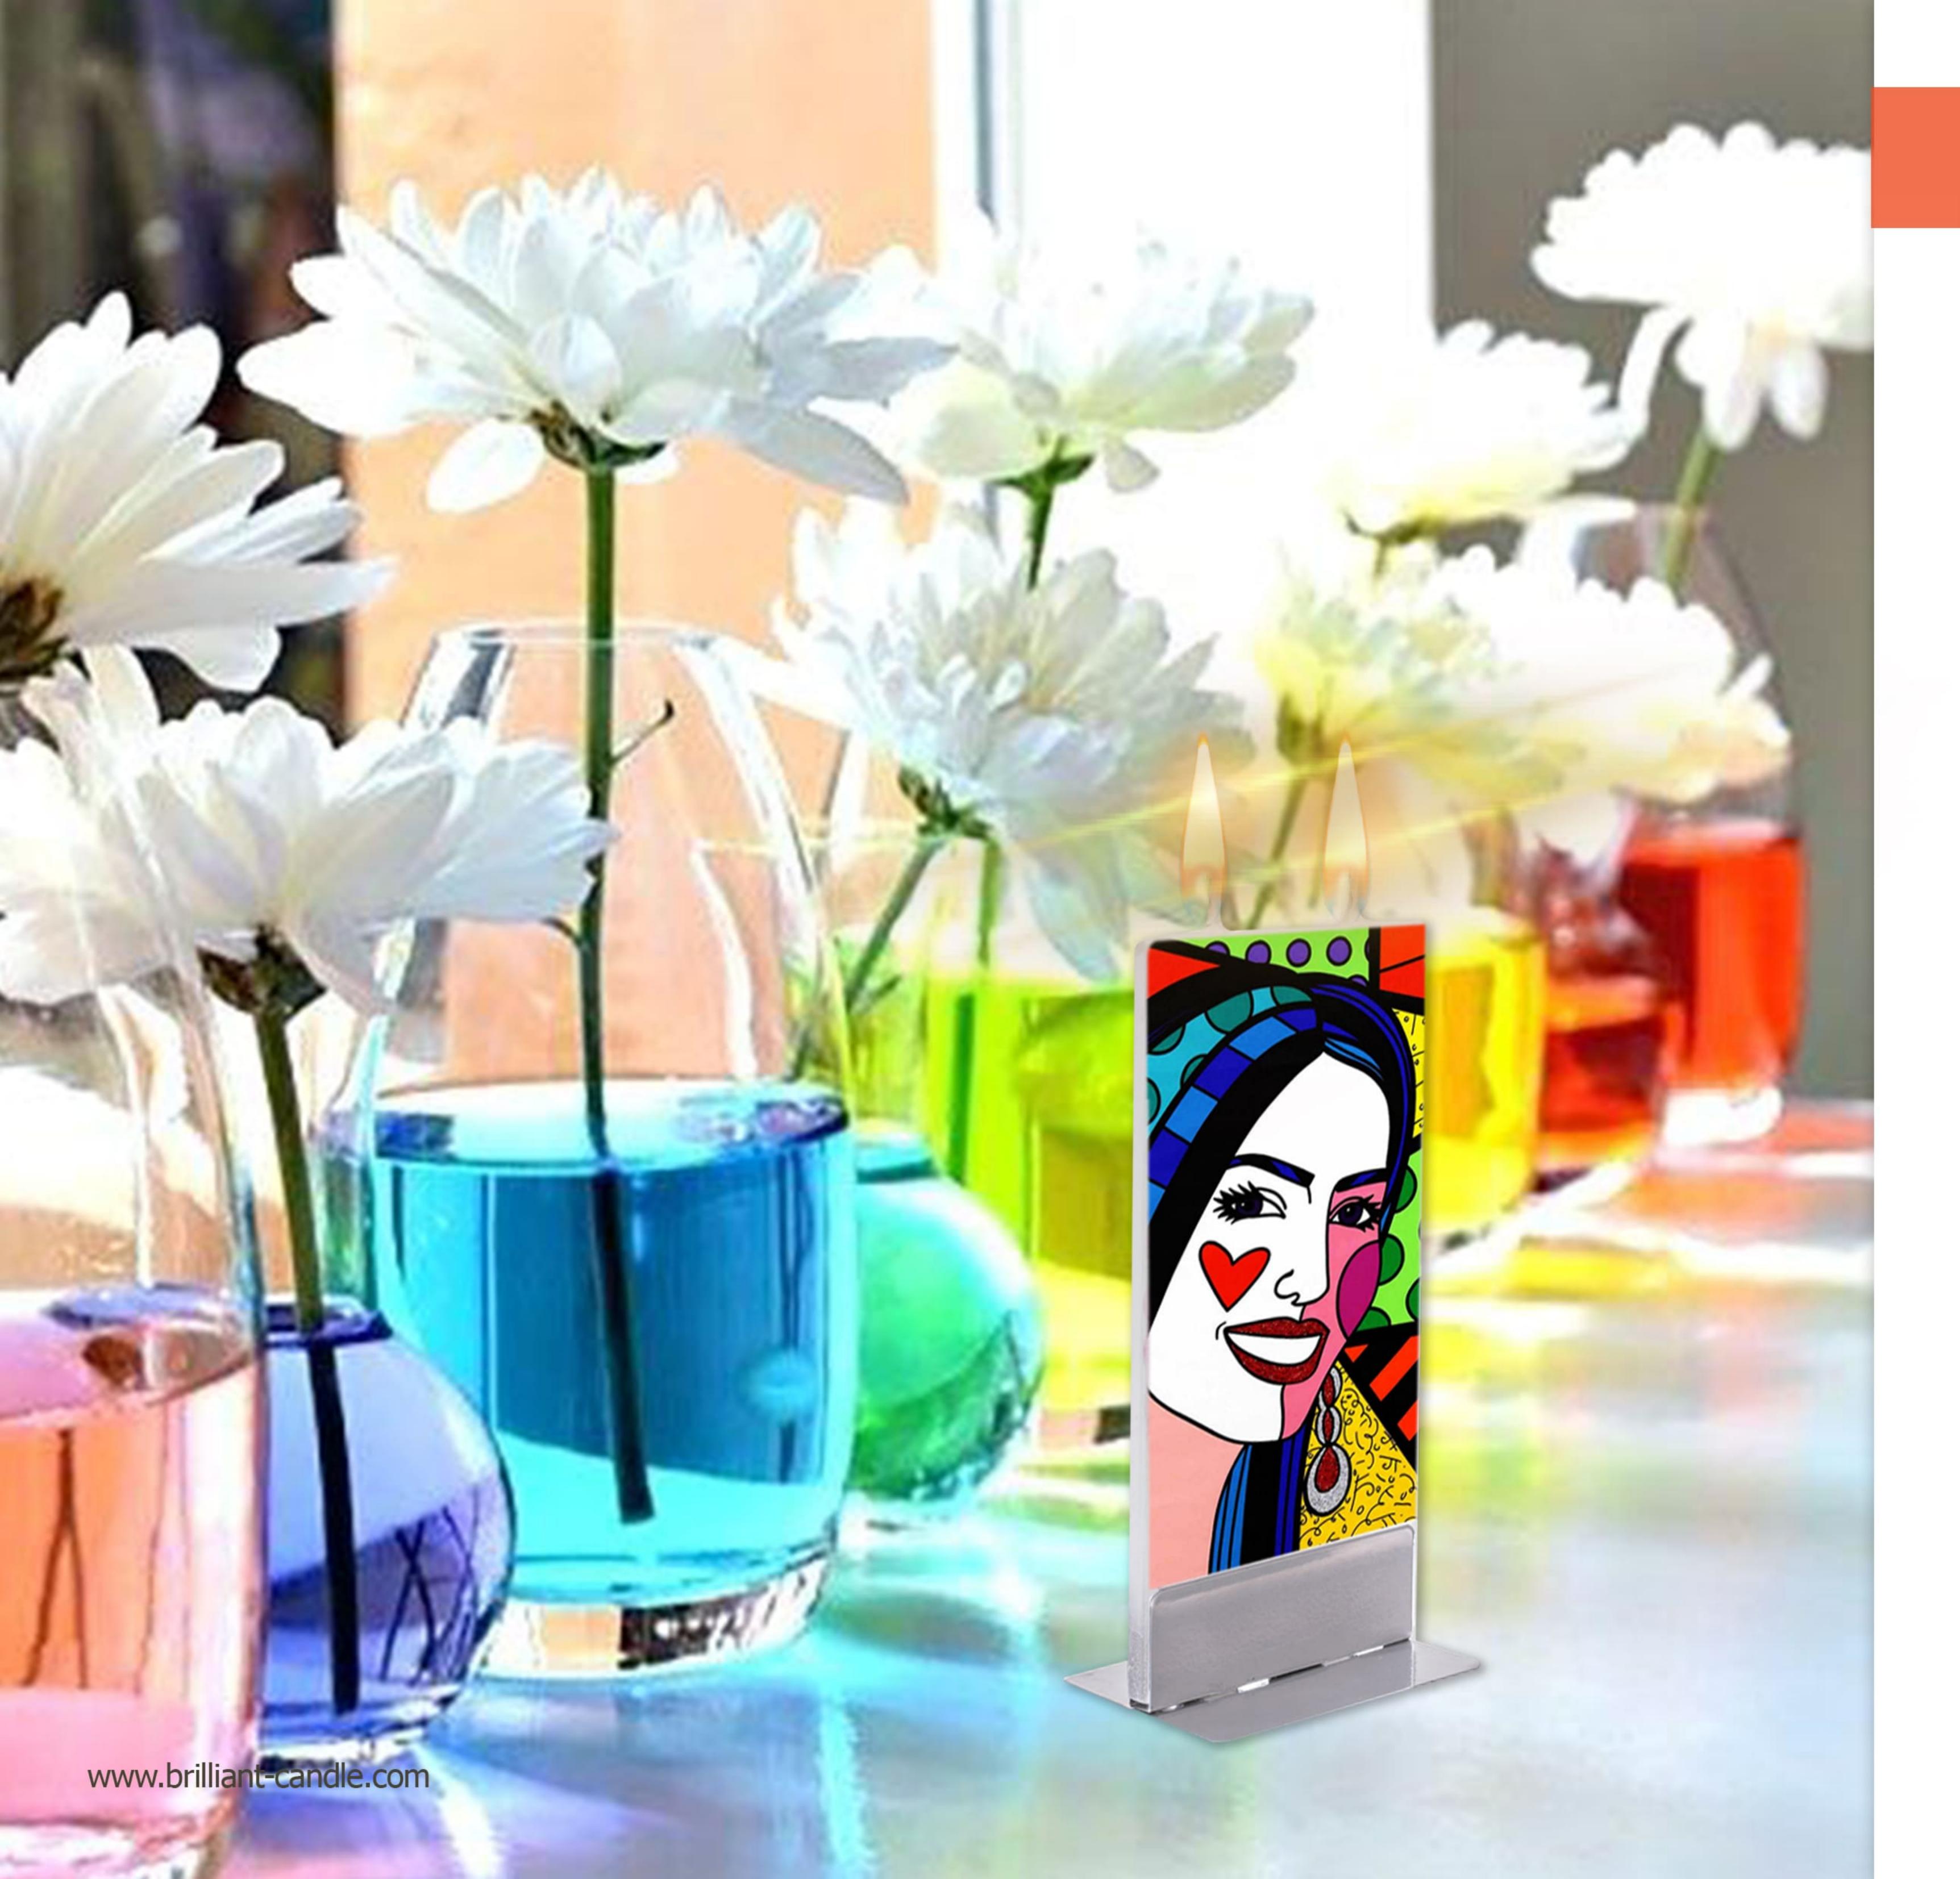

Brilliant Chic Candle (155\*65\*12 mm)

1398

2020







## Art Collection By: Gustav Klimt







## Art Collection By: Gustav Klimt







# Art Collection By: Claude Monet









## Art Collection By: David Hockney









## Art Collection By: Hulya Ozdemir







## Art Collection By: Hulya Ozdemir







## Art Collection By: Van Gogh



CSC-1080





## Art Collection By: Van Gogh





Brilliant Chic Candle (155\*65\*12 mm)



## Art Collection By: Duong Ngoc Son







## Art Collection By: Duong Ngoc Son



CSC-1110





# Art Collection By: Jessica Watts







### Art Collection

By: Jessica Watts



CSC-1130



CSC-1131



## Art Collection By: Simon Prades







## Art Collection By: Romero Britto







#### Art Collection

By: Olesya Dubovik







#### Nowruz

By: Rashin Kheiryeh



CSC-1170



CSC-1171



#### Nowruz

By: Rashin Kheiryeh



CSC-1180





### Persian Carpet







#### Gabbeh



CSC-1200



CSC-1201



### Gol o Morgh







#### Persian Tile







### Flowers



CSC-123





### Marilyn Monroe



CSC-1240



CSC-1241



### Dandelion





Brilliant Chic Candle (155\*65\*12 mm)



### Red Dandelion







### Newspaper



CSC-127



CSC-1271



### Anemone Flowers







### Baby Angel





Brilliant Chic Candle (155\*65\*12 mm)



### Birds



CSC-1300





### Butterfly











### Specification

Candle brand name: Brilliant Candle

Candle name: Brilliant Chic Candle

Box type: Printed paper cardboard

Box Size: 330 \*