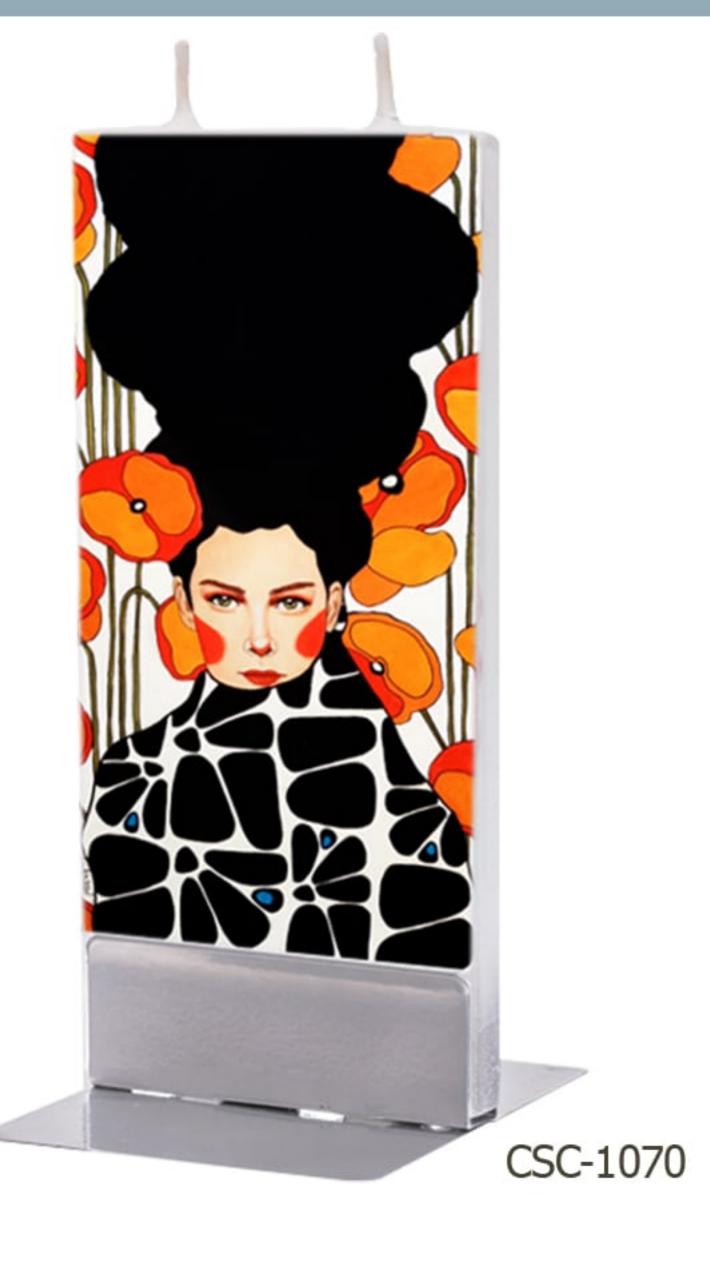

Brilliant Chic Candle (155\*65\*12 mm)

1398

2020







## Art Collection By: Gustav Klimt







## Art Collection By: Gustav Klimt







# Art Collection By: Claude Monet









## Art Collection By: David Hockney









## Art Collection By: Hulya Ozdemir







## Art Collection By: Hulya Ozdemir







## Art Collection By: Van Gogh



CSC-1080





## Art Collection By: Van Gogh





Brilliant Chic Candle (155\*65\*12 mm)



## Art Collection By: Duong Ngoc Son







## Art Collection By: Duong Ngoc Son



CSC-1110





# Art Collection By: Jessica Watts







### Art Collection

By: Jessica Watts



CSC-1130



CSC-1131



## Art Collection By: Simon Prades







## Art Collection By: Romero Britto







#### Art Collection

By: Olesya Dubovik







#### Nowruz

By: Rashin Kheiryeh



CSC-1170



CSC-1171



#### Nowruz

By: Rashin Kheiryeh



CSC-1180





### Persian Carpet







#### Gabbeh



CSC-1200



CSC-1201



### Gol o Morgh







#### Persian Tile







### Flowers



CSC-123





### Marilyn Monroe



CSC-1240



CSC-1241



### Dandelion





Brilliant Chic