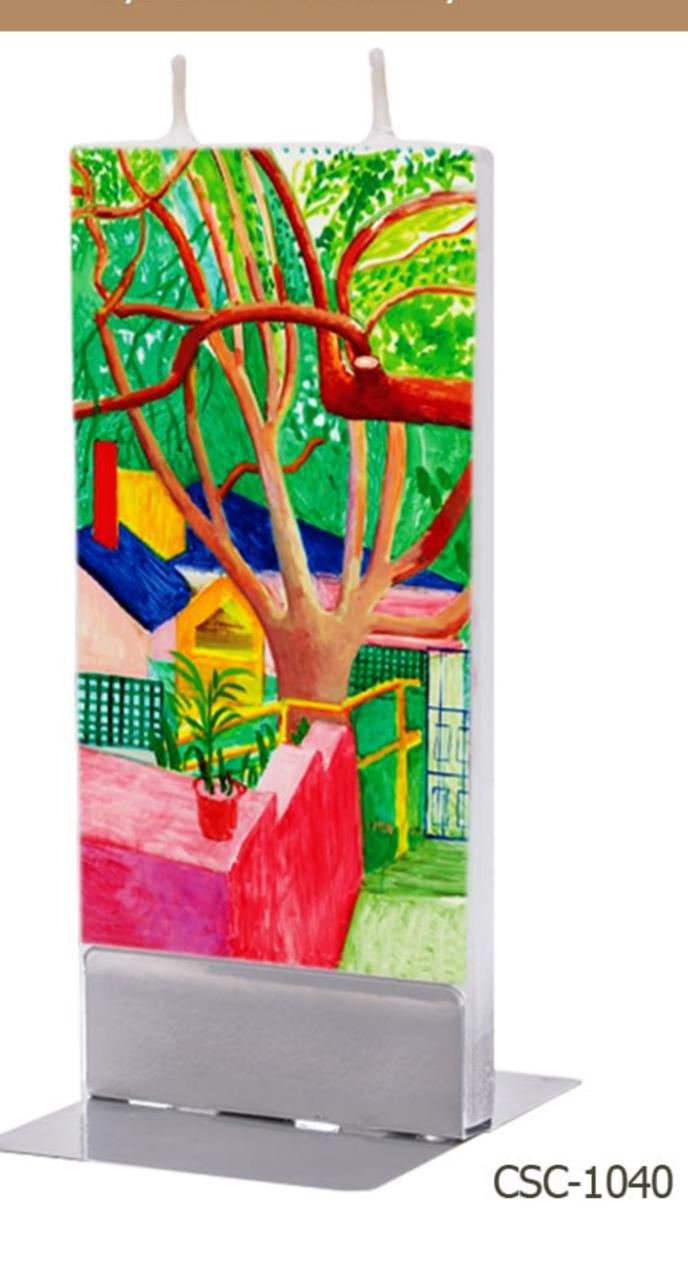

Brilliant Chic Candle (155\*65\*12 mm)

1398

2020







## Art Collection By: Gustav Klimt







## Art Collection By: Gustav Klimt







# Art Collection By: Claude Monet









## Art Collection By: David Hockney









## Art Collection By: Hulya Ozdemir







## Art Collection By: Hulya Ozdemir







## Art Collection By: Van Gogh



CSC-1080





## Art Collection By: Van Gogh





Brilliant Chic Candle (155\*65\*12 mm)



## Art Collection By: Duong Ngoc Son







## Art Collection By: Duong Ngoc Son



CSC-1110





# Art Collection By: Jessica Watts







### Art Collection

By: Jessica Watts



CSC-1130



CSC-1131



## Art Collection By: Simon Prades







## Art Collection By: Romero Britto







#### Art Collection

By: Olesya Dubovik







#### Nowruz

By: Rashin Kheiryeh



CSC-1170



CSC-1171



#### Nowruz

By: Rashin Kheiryeh



CSC-1180





### Persian Carpet







#### Gabbeh



CSC-1200



CSC-1201



### Gol o Morgh







#### Persian Tile







### Flowers



CSC-1