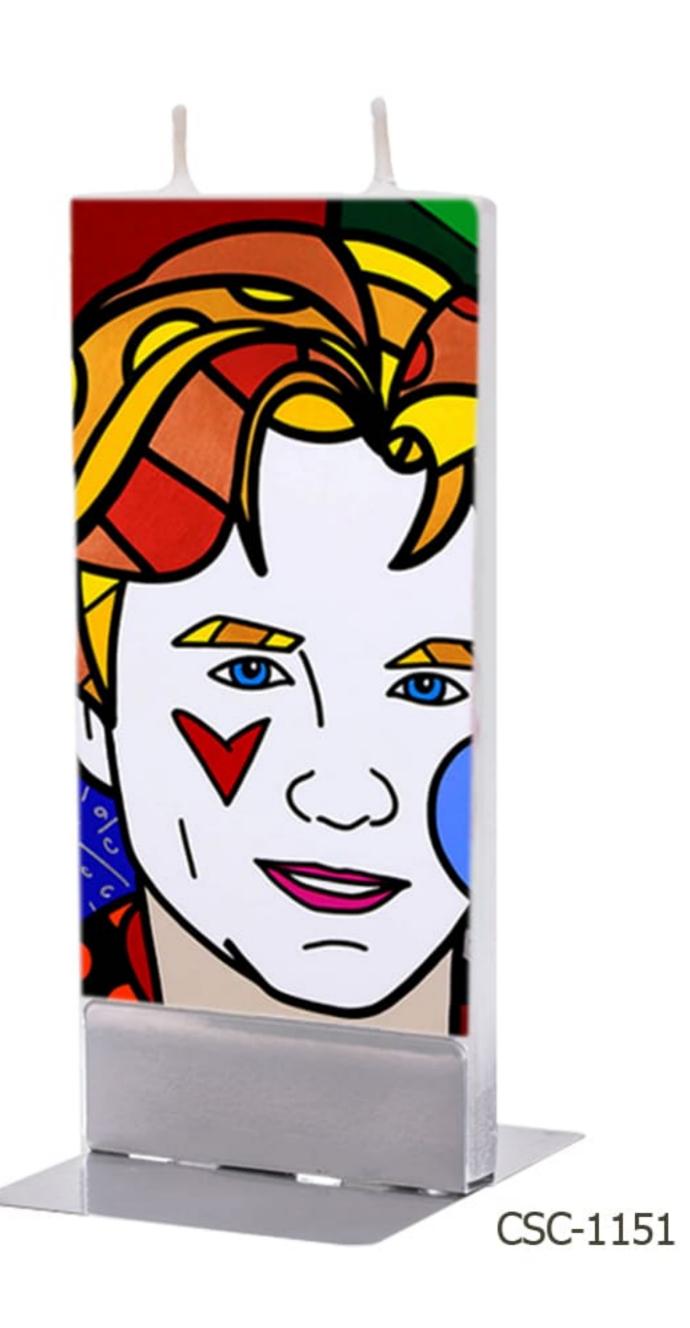

Brilliant Chic Candle (155\*65\*12 mm)

1398

2020







## Art Collection By: Gustav Klimt







## Art Collection By: Gustav Klimt







# Art Collection By: Claude Monet









## Art Collection By: David Hockney









## Art Collection By: Hulya Ozdemir







## Art Collection By: Hulya Ozdemir







## Art Collection By: Van Gogh



CSC-1080





## Art Collection By: Van Gogh





Brilliant Chic Candle (155\*65\*12 mm)



## Art Collection By: Duong Ngoc Son







## Art Collection By: Duong Ngoc Son



CSC-1110





# Art Collection By: Jessica Watts







### Art Collection

By: Jessica Watts



CSC-1130



CSC-1131



## Art Collection By: Simon Prades







## Art Collection By: Romero Britto







#### Art Collection

By: Olesya Dubovik







#### Nowruz

By: Rashin Kheiryeh



CSC-1170



CSC-1171



#### Nowruz

By: Rashin Kheiryeh



CSC-1180





### Persian Carpet







#### Gabbeh



CSC-1200



CSC-1201



### Gol o Morgh







#### Persian Tile







### Flowers



CSC-123





### Marilyn Monroe



CSC-1240



CSC-1241



### Dandelion





Brilliant Chic Candle (155\*65\*12 mm)



### Red Dandelion







### Newspaper



CSC-127



CSC-1271



### Anemone Flowers







### Baby Angel





Brilliant Chic Candle (155\*65\*12 mm)



### Birds



CSC-1300





### Butterfly











### Specification

Candle brand name: Brilliant Candle

Candle name: Brilliant Chic Candle

Box type: Printed paper cardboard

Box Size: 330 \* 240 \* 35 mm

Number of candles in a box: