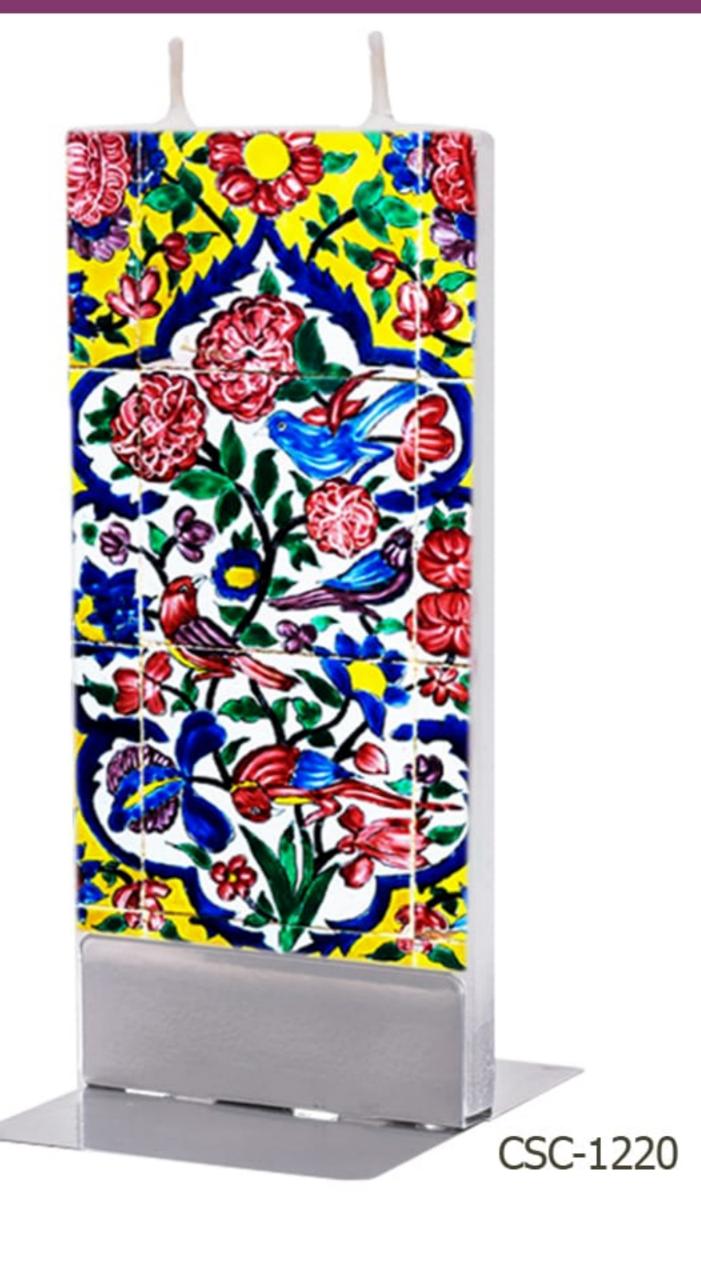

ection By: David Hockney









## Art Collection By: Hulya Ozdemir







## Art Collection By: Hulya Ozdemir







## Art Collection By: Van Gogh



CSC-1080





## Art Collection By: Van Gogh





Brilliant Chic Candle (155\*65\*12 mm)



## Art Collection By: Duong Ngoc Son







## Art Collection By: Duong Ngoc Son



CSC-1110





# Art Collection By: Jessica Watts







### Art Collection

By: Jessica Watts



CSC-1130



CSC-1131



## Art Collection By: Simon Prades







## Art Collection By: Romero Britto







#### Art Collection

By: Olesya Dubovik







#### Nowruz

By: Rashin Kheiryeh



CSC-1170



CSC-1171



#### Nowruz

By: Rashin Kheiryeh



CSC-1180





### Persian Carpet







#### Gabbeh



CSC-1200



CSC-1201



### Gol o Morgh







#### Persian Tile







### Flowers



CSC-123





### Marilyn Monroe



CSC-1240



CSC-1241



### Dandelion





Brilliant Chic Candle (155\*65\*12 mm)



### Red Dandelion







### Newspaper



CSC-127



CSC-1271



### Anemone Flowers







### Baby Angel





Brilliant Chic Candle (155\*65\*12 mm)



### Birds



CSC-1300





### Butterfly











### Specification

Candle brand name: Brilliant Candle

Candle name: Brilliant Chic Candle

Box type: Printed paper cardboard

Box Size: 330 \* 240 \* 35 mm

Number of candles in a box: 2

Candle size: 155 \* 65 \* 12 mm

Candle holder: Steel with logo printed

Bag: Printed glossy paper

Produced by: Kian Baspar Co. Ltd.

نام برند شمع: شمع برليان

نام شمع: شمع شیک

نوع بسته بندی: مقوای چاپ شده

ابعاد بسته بندی: ۳۵ % ۲۴۰ % ۳۳۰ میلیمتر

تعداد شمع در ج