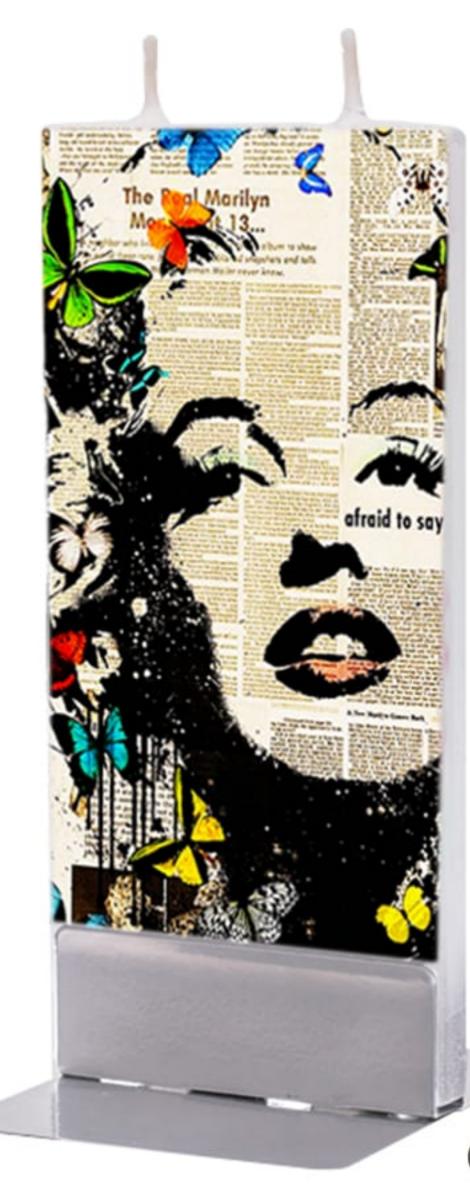

n Gogh





Brilliant Chic Candle (155\*65\*12 mm)



## Art Collection By: Duong Ngoc Son







## Art Collection By: Duong Ngoc Son



CSC-1110





# Art Collection By: Jessica Watts







### Art Collection

By: Jessica Watts



CSC-1130



CSC-1131



## Art Collection By: Simon Prades







## Art Collection By: Romero Britto







#### Art Collection

By: Olesya Dubovik







#### Nowruz

By: Rashin Kheiryeh



CSC-1170



CSC-1171



#### Nowruz

By: Rashin Kheiryeh



CSC-1180





### Persian Carpet







#### Gabbeh



CSC-1200



CSC-1201



### Gol o Morgh







#### Persian Tile







### Flowers



CSC-123





### Marilyn Monroe



CSC-1240



CSC-1241



### Dandelion





Brilliant Chic Candle (155\*65\*12 mm)



### Red Dandelion







### Newspaper



CSC-127



CSC-1271



### Anemone Flowers







### Baby Angel





Brilliant Chic Candle (155\*65\*12 mm)



### Birds



CSC-1300





### Butterfly











### Specification

Candle brand name: Brilliant Candle

Candle name: Brilliant Chic Candle

Box type: Printed paper cardboard

Box Size: 330 \* 240 \* 35 mm

Number of candles in a box: 2

Candle size: 155 \* 65 \* 12 mm

Candle holder: Steel with logo printed

Bag: Printed glossy paper

Produced by: Kian Baspar Co. Ltd.

نام برند شمع: شمع برليان

نام شمع: شمع شیک

نوع بسته بندی: مقوای چاپ شده

ابعاد بسته بندی: ۳۵ % ۲۴۰ % ۳۳۰ میلیمتر

تعداد شمع در جعبه: ۲ عدد

سایز شمع: ۱۲ % ۶۵ % ۱۵۵ میلیمتر

پایه شمع: استیل با لوگو حک شده

ساک هدیه: کاغذ گلاسه چاپ شده

طراحی و تولید شده در: شرکت مهندسی کیان بسپار

www.brilliant-candle.com