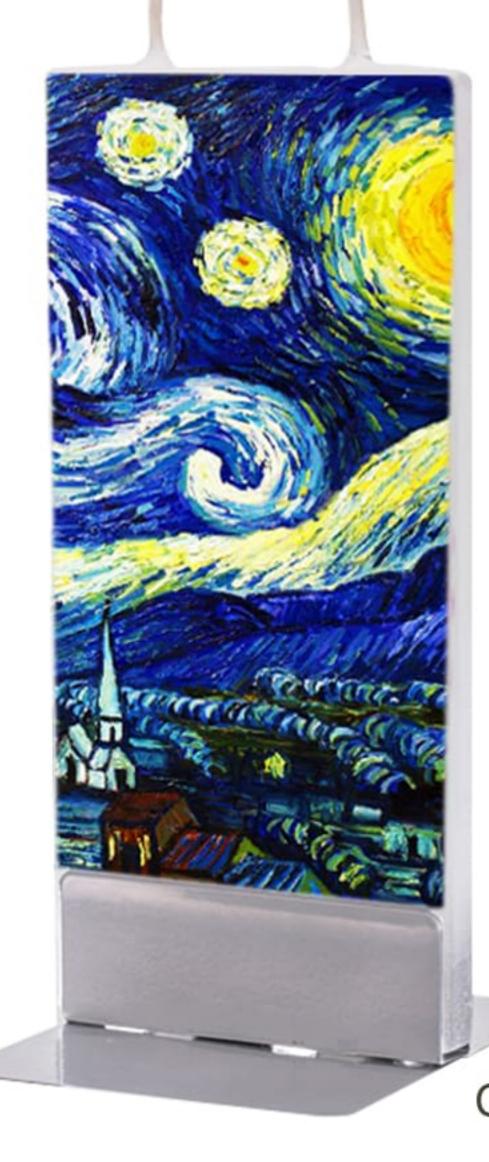

## Art Collection By: Van Gogh

CSC-1080

## Art Collection By: Van Gogh

Brilliant Chic Candle (155\*65\*12 mm)