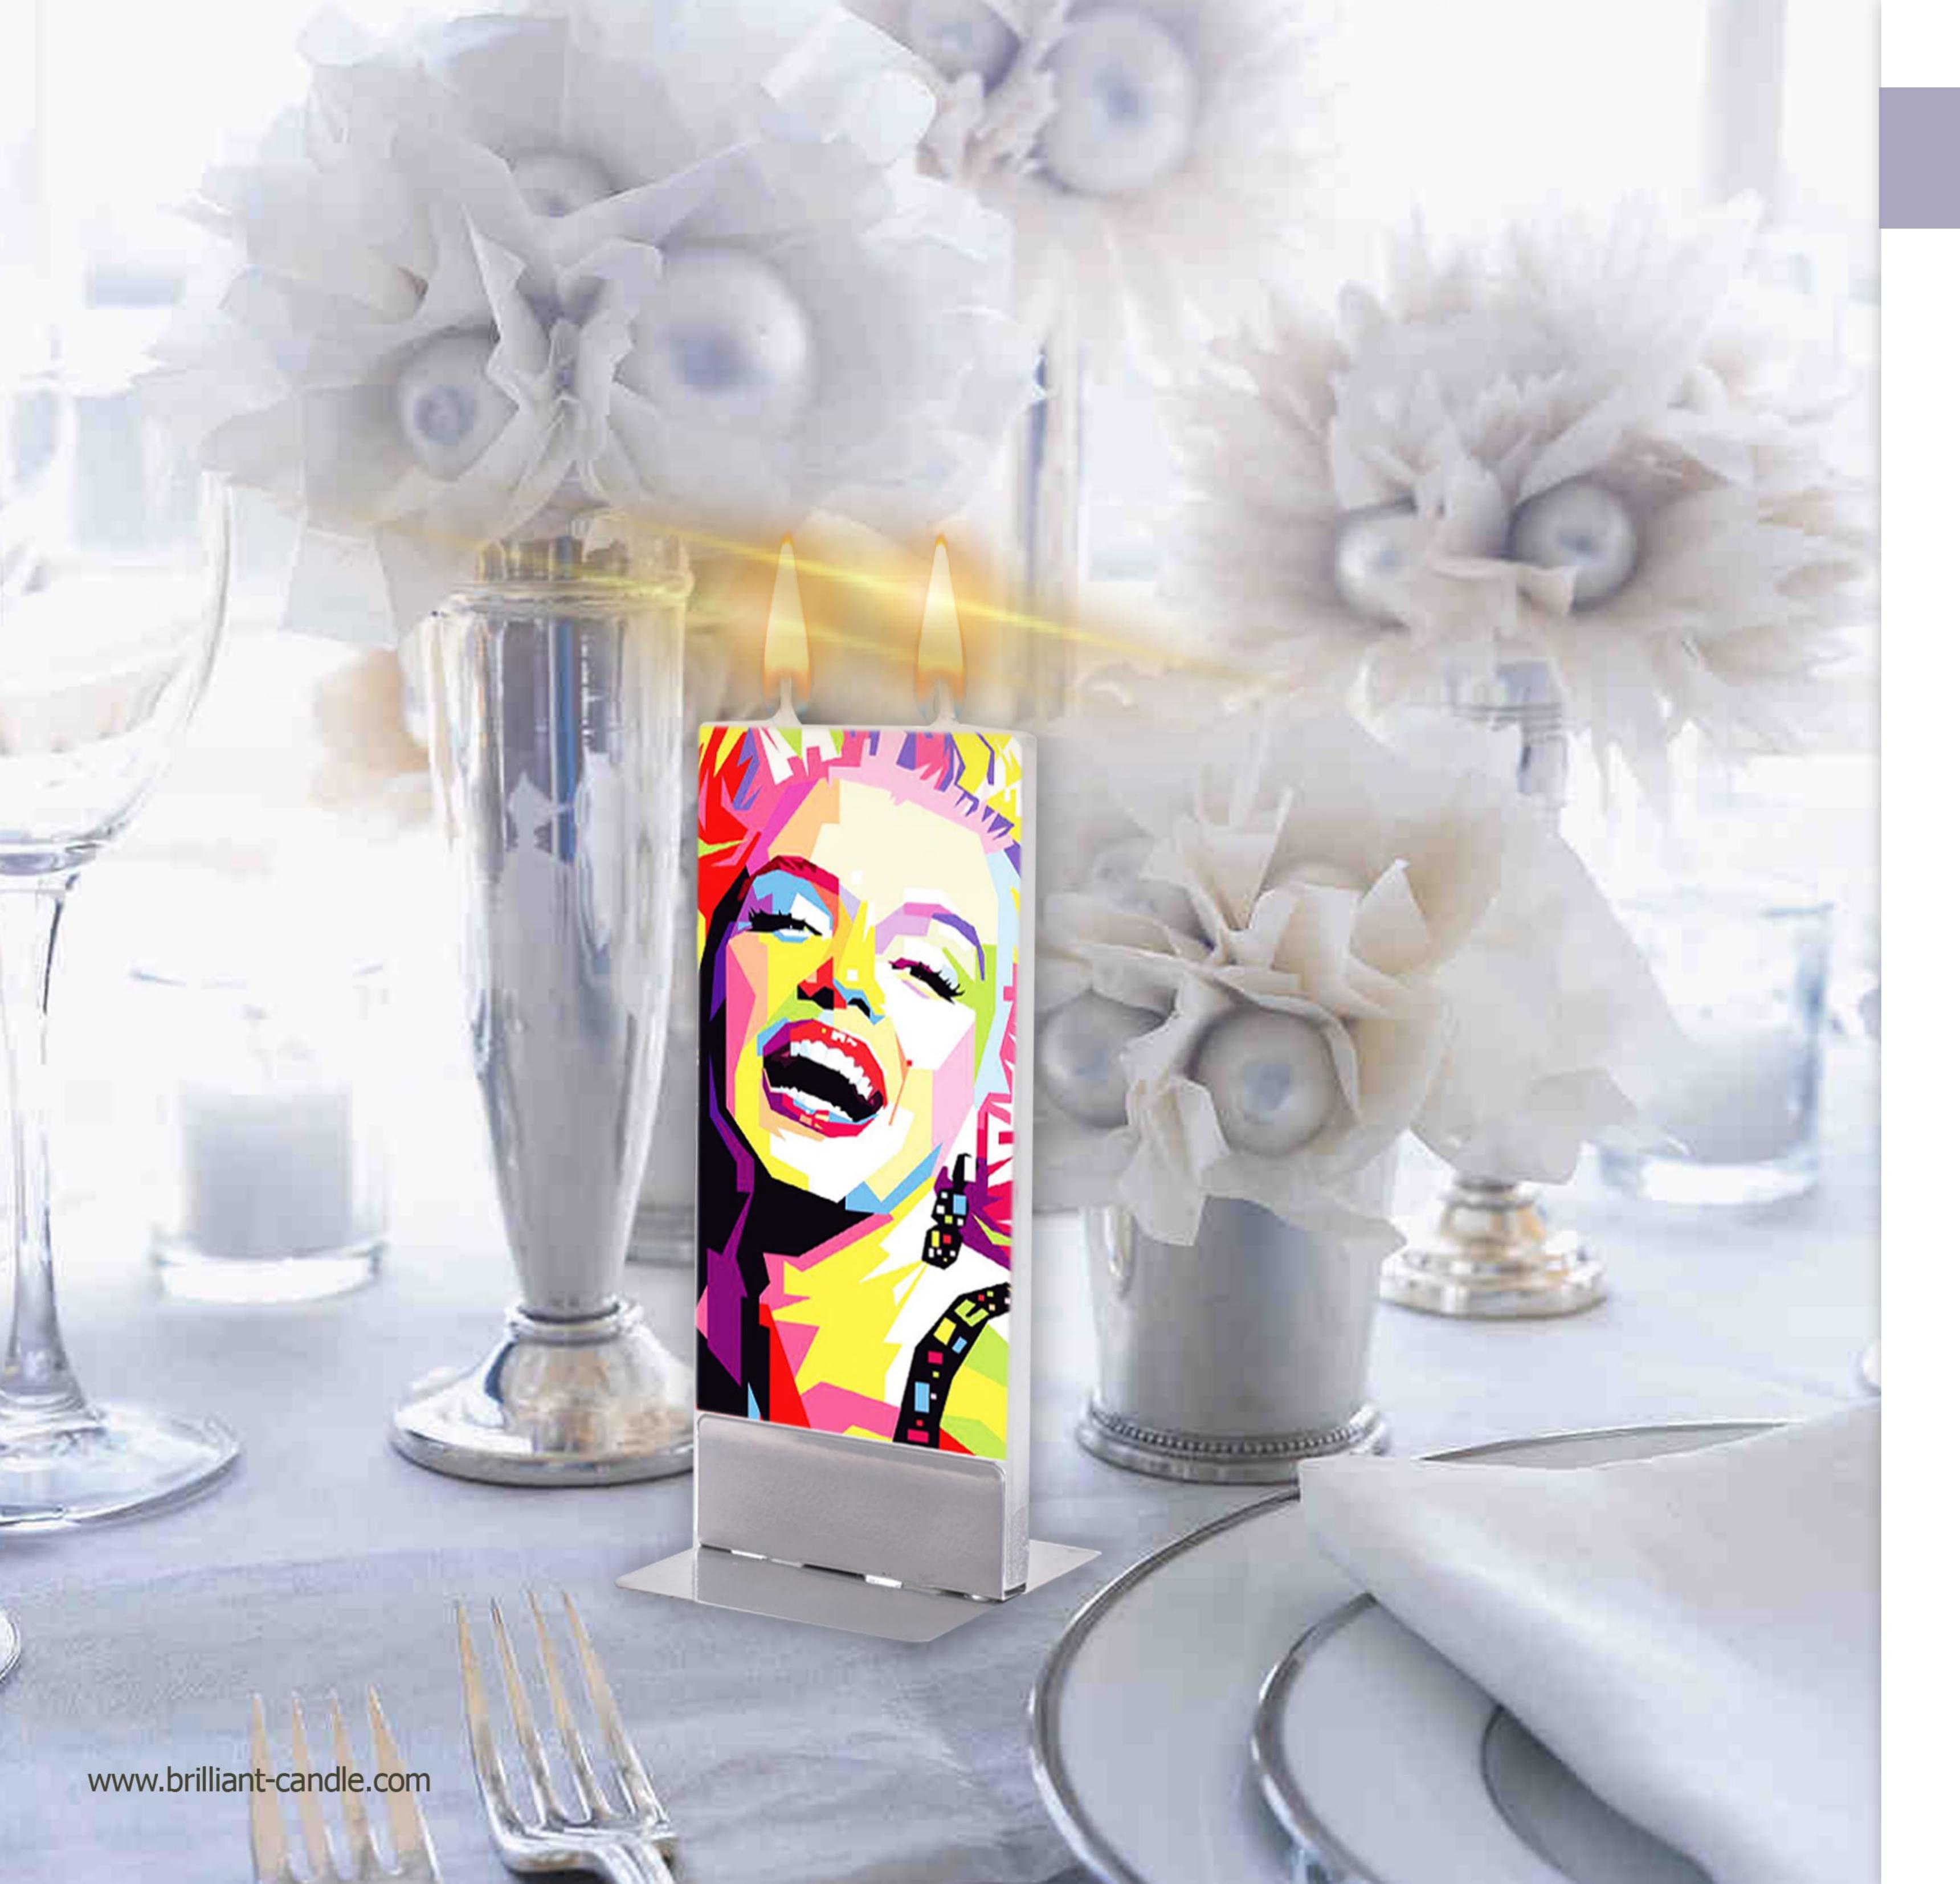

## Art Collection By: Hulya Ozdemir







## Art Collection By: Hulya Ozdemir







## Art Collection By: Van Gogh



CSC-1080





## Art Collection By: Van Gogh





Brilliant Chic Candle (155\*65\*12 mm)



## Art Collection By: Duong Ngoc Son







## Art Collection By: Duong Ngoc Son



CSC-1110





# Art Collection By: Jessica Watts







### Art Collection

By: Jessica Watts



CSC-1130



CSC-1131



## Art Collection By: Simon Prades







## Art Collection By: Romero Britto







#### Art Collection

By: Olesya Dubovik







#### Nowruz

By: Rashin Kheiryeh



CSC-1170



CSC-1171



#### Nowruz

By: Rashin Kheiryeh



CSC-1180





### Persian Carpet







#### Gabbeh



CSC-1200



CSC-1201



### Gol o Morgh







#### Persian Tile







### Flowers



CSC-123





### Marilyn Monroe



CSC-1240



CSC-1241



### Dandelion





Brilliant Chic Candle (155\*65\*12 mm)



### Red Dandelion







### Newspaper



CSC-127



CSC-1271



### Anemone Flowers







### Baby Angel





Brilliant Chic Candle (155\*65\*12 mm)



### Birds



CSC-1300





### Butterfly











### Specification

Candle brand name: Brilliant Candle

Candle name: Brilliant Chic Candle

Box type: Printed paper cardboard

Box Size: 330 \* 240 \* 35 mm

Number of candles in a box: 2

Candle size: 155 \* 65 \* 12 mm

Candle holder: Steel with logo printed

Bag: Printed glossy paper

Produced by: Kian Baspar Co. Ltd.

نام برند شمع: شمع برليان

نام شمع: شمع شیک

نوع بسته بندی: مقوای چاپ شده

ابعاد بسته بندی: ۳۵ % ۲۴۰ % ۳۳۰ میلیمتر

تعداد شمع در جعبه: ۲ عدد

سایز شمع: ۱۲ % ۶۵ %