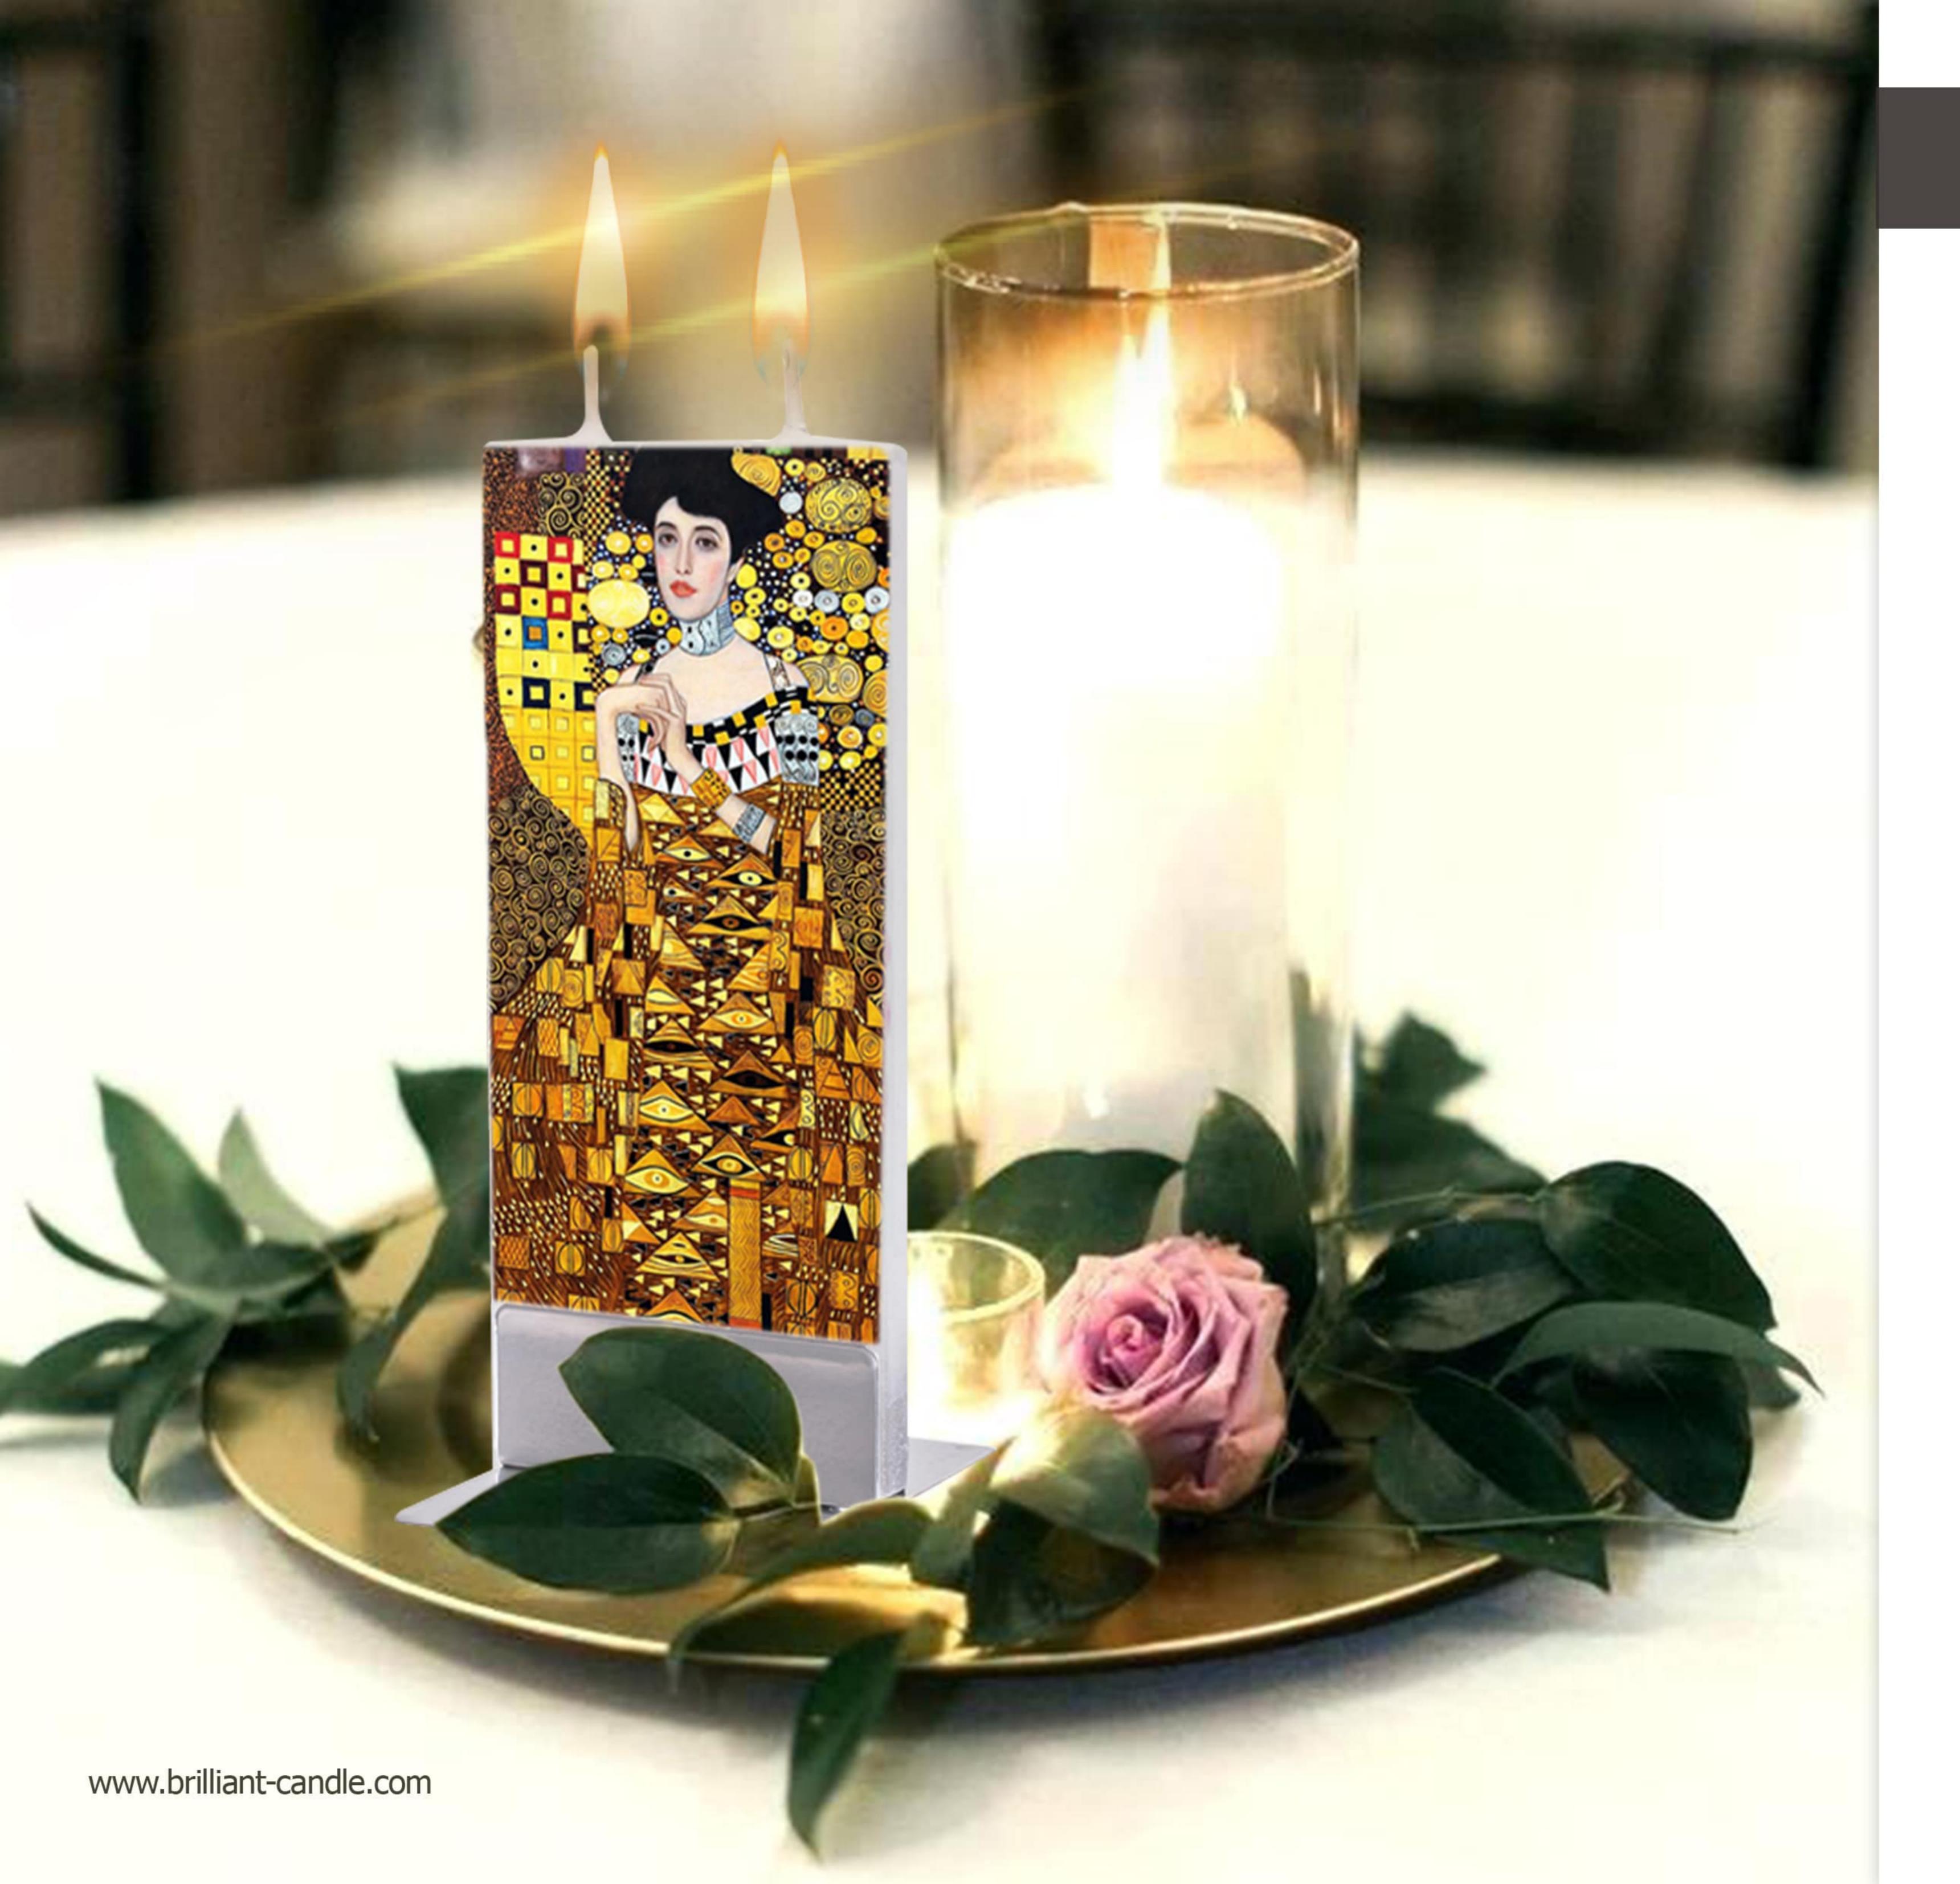

Brilliant Chic Candle (155\*65\*12 mm)

1398

2020







## Art Collection By: Gustav Klimt







## Art Collection By: Gustav Klimt







# Art Collection By: Claude Monet









## Art Collection By: David Hockney









## Art Collection By: Hulya Ozdemir







## Art Collection By: Hulya Ozdemir







## Art Collection By: Van Gogh



CSC-1080





## Art Collection By: Van Gogh





Brilliant Chic Candle (155\*65\*12 mm)



## Art Collection By: Duong Ngoc Son







## Art Collection By: Duong Ngoc Son



CSC-1110





# Art Collection By: Jessica Watts







### Art Collection

By: Jessica Watts



CSC-1130



CSC-1131



## Art Collection By: Simon Prades







## Art Collection By: Romero Britto







#### Art Collection

By: Olesya Dubovik







#### Nowruz

By: Rashin Kheiryeh



CSC-1170



CSC-1171



#### Nowruz

By: