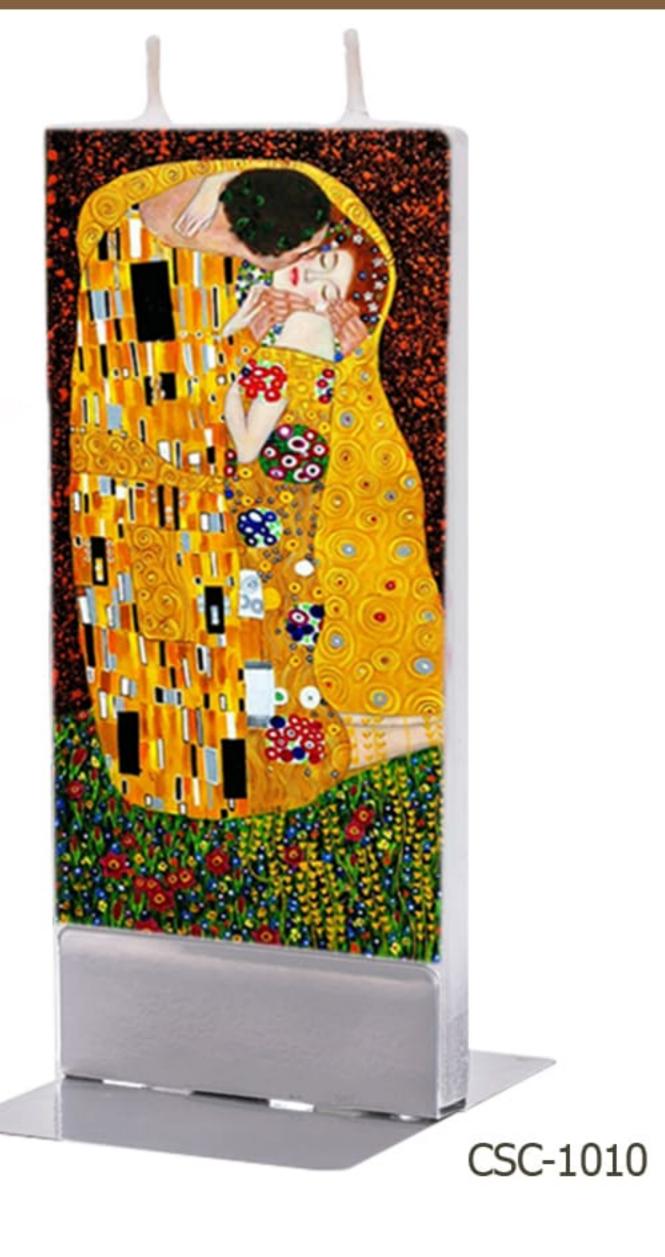

Brilliant Chic Candle (155\*65\*12 mm)

1398

2020







## Art Collection By: Gustav Klimt







## Art Collection By: Gustav Klimt







# Art Collection By: Claude Monet









## Art Collection By: David Hockney









## Art Collection By: Hulya Ozdemir







## Art Collection By: Hulya Ozdemir







## Art Collection By: Van Gogh



CSC-1080





## Art Collection By: Van Gogh





Brilliant Chic Candle (155\*65\*12 mm)



## Art Collection By: Duong Ngoc Son







## Art Collection By: Duong Ngoc Son



CSC-1110





# Art Collection By: Jessica Watts







### Art Collection

By: Jessica Watts



CSC-1130



CSC-1131



## Art Collection By: Simon Prades







## Art Collection By: Romero Britto







#### Art Collection

By: Olesya Dubovik







#### Nowruz

By: Rashin Kheiryeh



CSC-1170



CSC-1171



#### Nowruz

By: Rashin Kheiryeh



CSC-1180





### Persian Carpet







#### Gabbeh



CSC-12