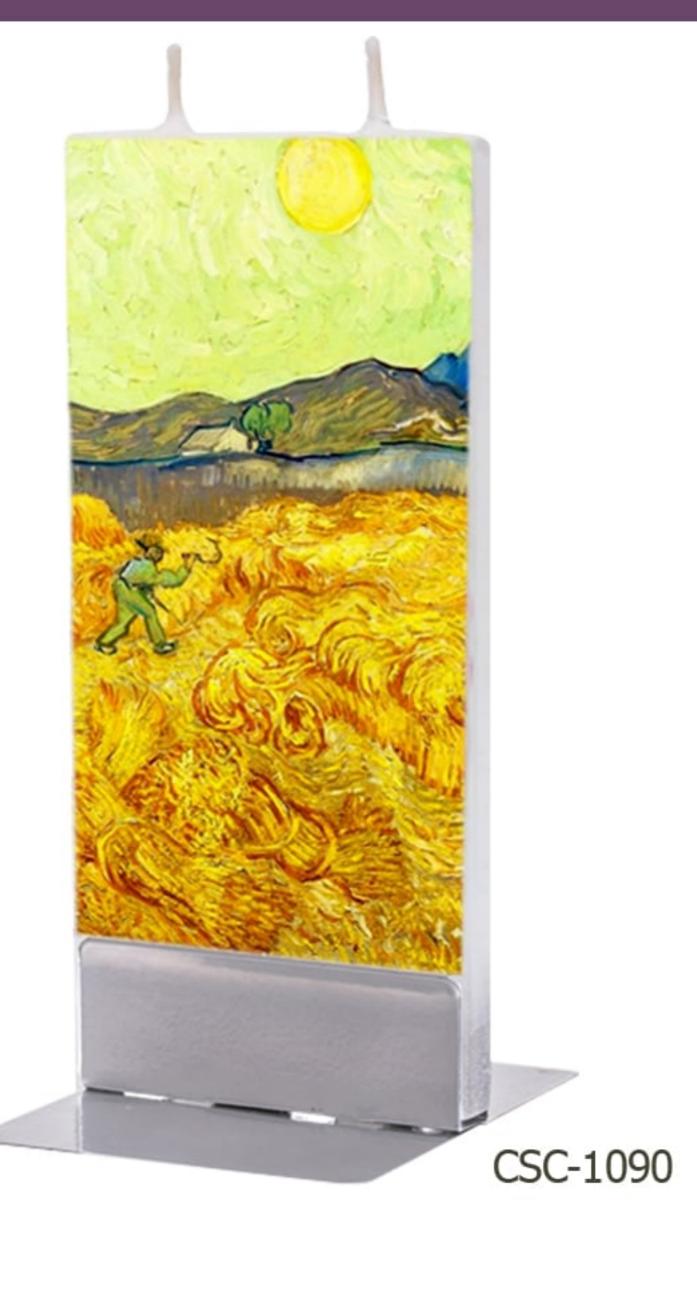

## Art Collection By: Van Gogh

CSC-1080

## Art Collection By: Van Gogh

Brilliant Chic Candle (155\*65\*12 mm)