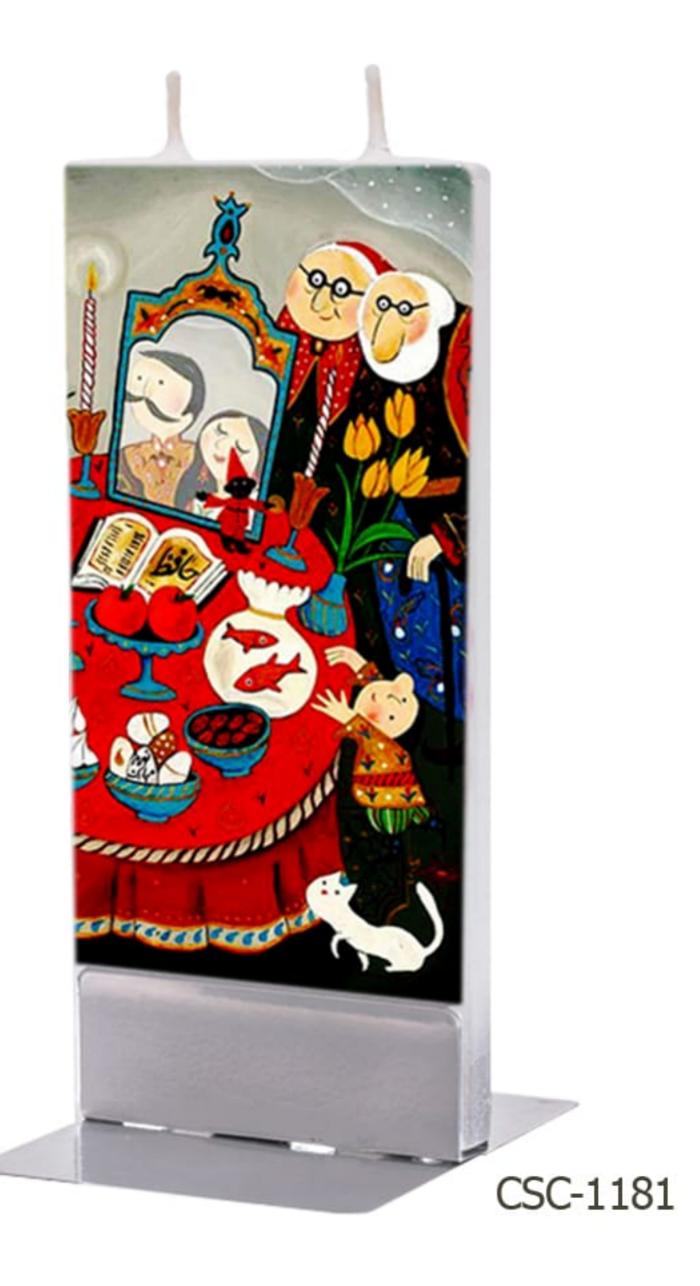

v Klimt







## Art Collection By: Gustav Klimt







# Art Collection By: Claude Monet









## Art Collection By: David Hockney









## Art Collection By: Hulya Ozdemir







## Art Collection By: Hulya Ozdemir







## Art Collection By: Van Gogh



CSC-1080





## Art Collection By: Van Gogh





Brilliant Chic Candle (155\*65\*12 mm)



## Art Collection By: Duong Ngoc Son







## Art Collection By: Duong Ngoc Son



CSC-1110





# Art Collection By: Jessica Watts







### Art Collection

By: Jessica Watts



CSC-1130



CSC-1131



## Art Collection By: Simon Prades







## Art Collection By: Romero Britto







#### Art Collection

By: Olesya Dubovik







#### Nowruz

By: Rashin Kheiryeh



CSC-1170



CSC-1171



#### Nowruz

By: Rashin Kheiryeh



CSC-1180





### Persian Carpet







#### Gabbeh



CSC-1200



CSC-1201



### Gol o Morgh







#### Persian Tile







### Flowers



CSC-123





### Marilyn Monroe



CSC-1240



CSC-1241



### Dandelion





Brilliant Chic Candle (155\*65\*12 mm)



### Red Dandelion







### Newspaper



CSC-127



CSC-1271



### Anemone Flowers







### Baby Angel





Brilliant Chic Candle (155\*65\*12 mm)



### Birds



CSC-1300





### Butterfly











### Specification

Candle brand name: Brilliant Candle

Candle name: Brilliant Chic Candle

Box type: Printed paper cardboard

Box Size: 330 \* 240 \* 35 mm

Number of candles in a box: 2

Candle size: 155 \* 65 \* 12 mm

Candle holder: Steel with logo printed

Bag: Printed glossy paper

Produced by: Kian Baspar Co. Ltd.

نام برند شمع: شمع