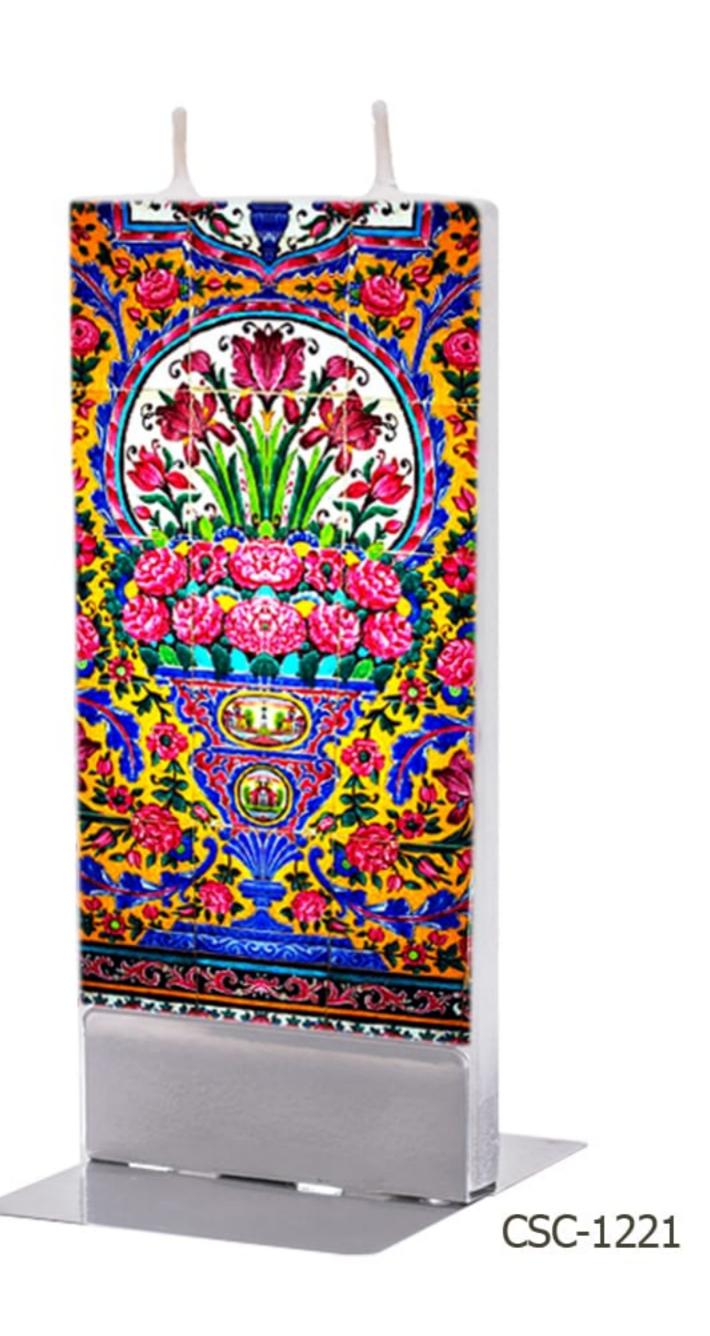

tion By: David Hockney









## Art Collection By: Hulya Ozdemir







## Art Collection By: Hulya Ozdemir







## Art Collection By: Van Gogh



CSC-1080





## Art Collection By: Van Gogh





Brilliant Chic Candle (155\*65\*12 mm)



## Art Collection By: Duong Ngoc Son







## Art Collection By: Duong Ngoc Son



CSC-1110





# Art Collection By: Jessica Watts







### Art Collection

By: Jessica Watts



CSC-1130



CSC-1131



## Art Collection By: Simon Prades







## Art Collection By: Romero Britto







#### Art Collection

By: Olesya Dubovik







#### Nowruz

By: Rashin Kheiryeh



CSC-1170



CSC-1171



#### Nowruz

By: Rashin Kheiryeh



CSC-1180





### Persian Carpet







#### Gabbeh



CSC-1200



CSC-1201



### Gol o Morgh







#### Persian Tile







### Flowers



CSC-123





### Marilyn Monroe



CSC-1240



CSC-1241



### Dandelion





Brilliant Chic Candle (155\*65\*12 mm)



### Red Dandelion







### Newspaper



CSC-127



CSC-1271



### Anemone Flowers







### Baby Angel





Brilliant Chic Candle (155\*65\*12 mm)



### Birds



CSC-1300





### Butterfly











### Specification

Candle brand name: Brilliant Candle

Candle name: Brilliant Chic Candle

Box type: Printed paper cardboard

Box Size: 330 \* 240 \* 35 mm

Number of candles in a box: 2

Candle size: 155 \* 65 \* 12 mm

Candle holder: Steel with logo printed

Bag: Printed glossy paper

Produced by: Kian Baspar Co. Ltd.

نام برند شمع: شمع برليان

نام شمع: شمع شیک

نوع بسته بندی: مقوای چاپ شده

ابعاد بسته بندی: ۳۵ % ۲۴۰ % ۳۳۰ میلیمتر

تعداد شمع در جعب