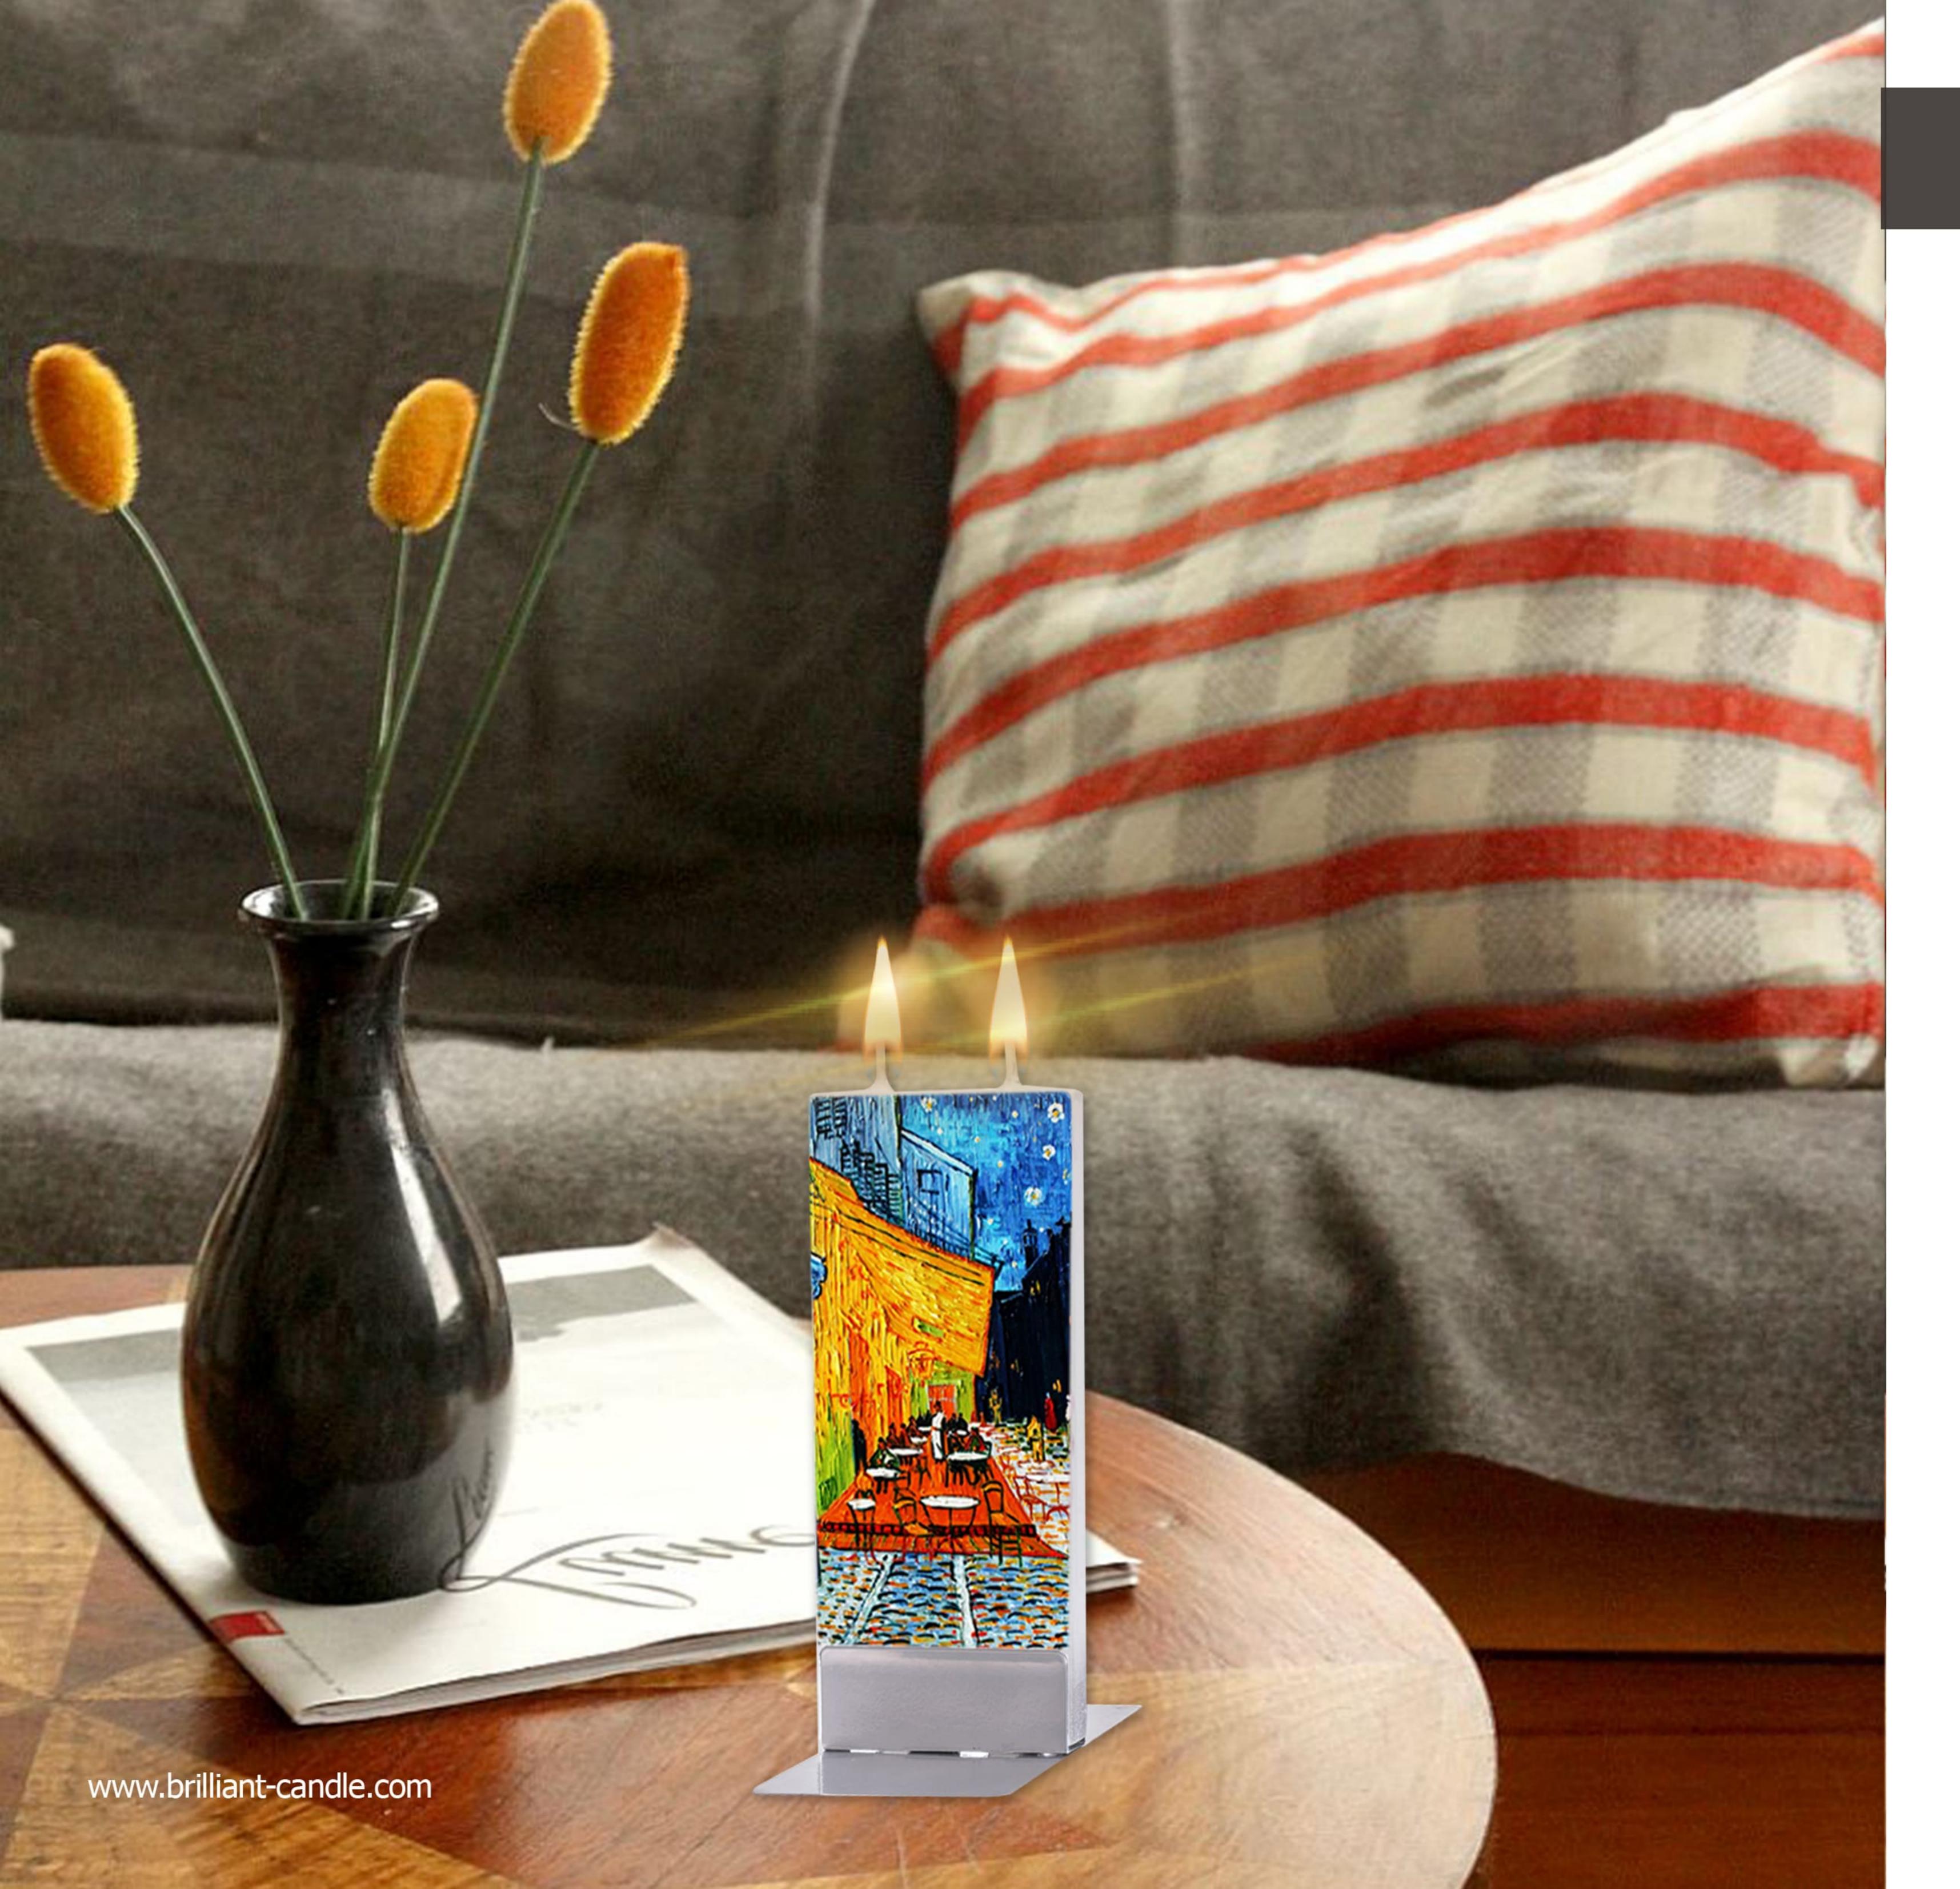

## Art Collection By: Van Gogh

CSC-1080

## Art Collection By: Van Gogh

Brilliant Chic Candle (155\*65\*12 mm)