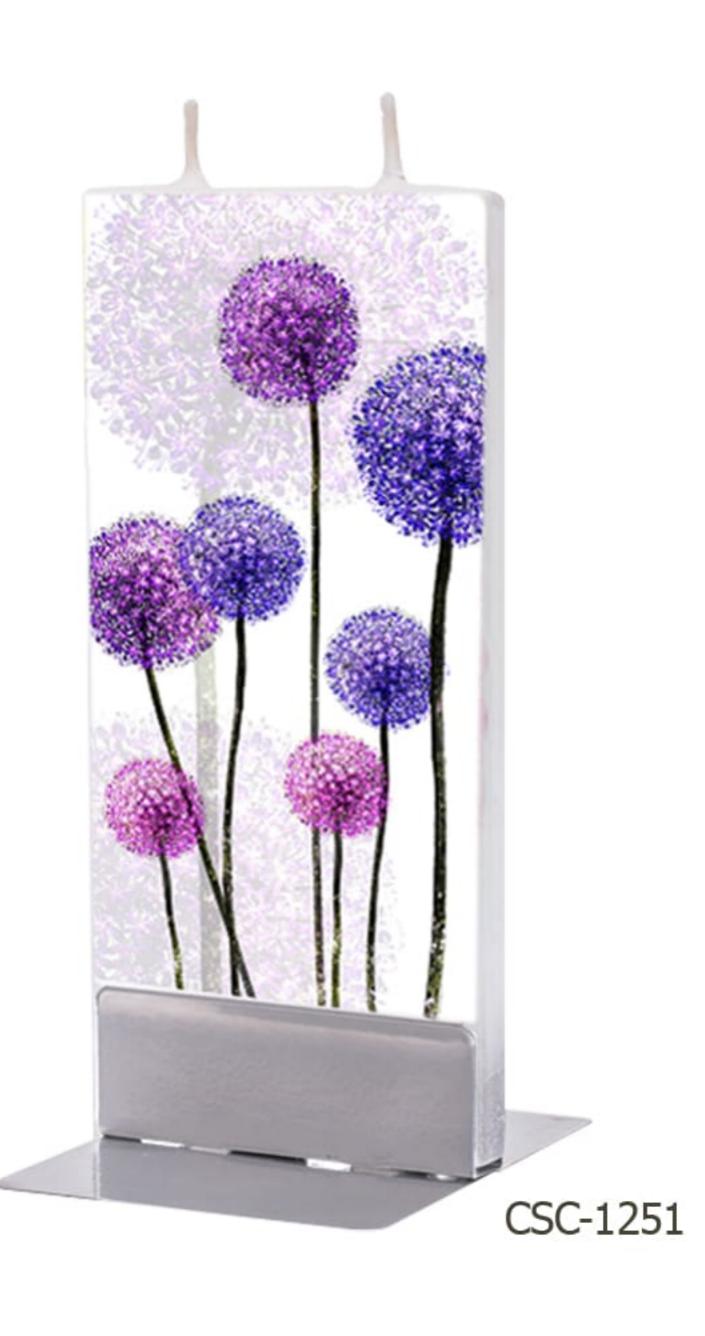

: Hulya Ozdemir







## Art Collection By: Van Gogh



CSC-1080





## Art Collection By: Van Gogh





Brilliant Chic Candle (155\*65\*12 mm)



## Art Collection By: Duong Ngoc Son







## Art Collection By: Duong Ngoc Son



CSC-1110





# Art Collection By: Jessica Watts







### Art Collection

By: Jessica Watts



CSC-1130



CSC-1131



## Art Collection By: Simon Prades







## Art Collection By: Romero Britto







#### Art Collection

By: Olesya Dubovik







#### Nowruz

By: Rashin Kheiryeh



CSC-1170



CSC-1171



#### Nowruz

By: Rashin Kheiryeh



CSC-1180





### Persian Carpet







#### Gabbeh



CSC-1200



CSC-1201



### Gol o Morgh







#### Persian Tile







### Flowers



CSC-123





### Marilyn Monroe



CSC-1240



CSC-1241



### Dandelion





Brilliant Chic Candle (155\*65\*12 mm)



### Red Dandelion







### Newspaper



CSC-127



CSC-1271



### Anemone Flowers







### Baby Angel





Brilliant Chic Candle (155\*65\*12 mm)



### Birds



CSC-1300





### Butterfly











### Specification

Candle brand name: Brilliant Candle

Candle name: Brilliant Chic Candle

Box type: Printed paper cardboard

Box Size: 330 \* 240 \* 35 mm

Number of candles in a box: 2

Candle size: 155 \* 65 \* 12 mm

Candle holder: Steel with logo printed

Bag: Printed glossy paper

Produced by: Kian Baspar Co. Ltd.

نام برند شمع: شمع برليان

نام شمع: شمع شیک

نوع بسته بندی: مقوای چاپ شده

ابعاد بسته بندی: ۳۵ % ۲۴۰ % ۳۳۰ میلیمتر

تعداد شمع در جعبه: ۲ عدد

سایز شمع: ۱۲ % ۶۵ % ۱۵۵ میلیمتر

پایه شمع: استیل با لوگو حک شده

ساک هدیه: کاغذ گلاسه