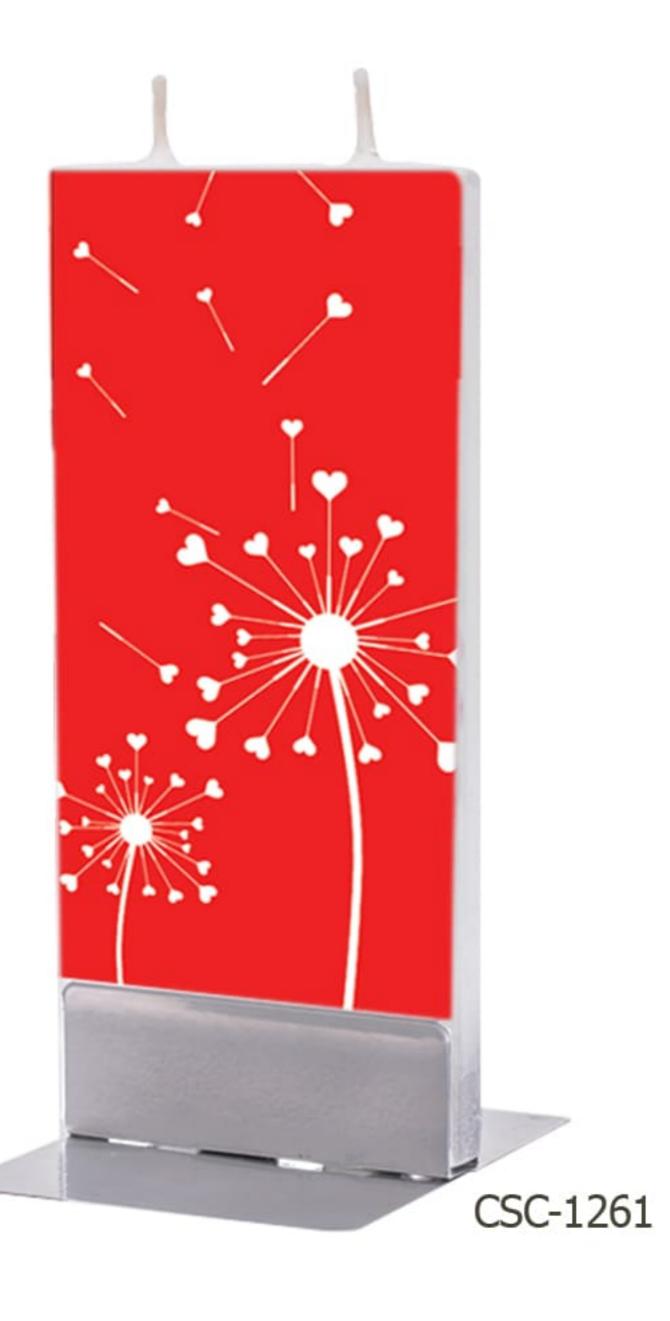

## Art Collection By: Van Gogh





Brilliant Chic Candle (155\*65\*12 mm)



## Art Collection By: Duong Ngoc Son







## Art Collection By: Duong Ngoc Son



CSC-1110





# Art Collection By: Jessica Watts







### Art Collection

By: Jessica Watts



CSC-1130



CSC-1131



## Art Collection By: Simon Prades







## Art Collection By: Romero Britto







#### Art Collection

By: Olesya Dubovik







#### Nowruz

By: Rashin Kheiryeh



CSC-1170



CSC-1171



#### Nowruz

By: Rashin Kheiryeh



CSC-1180





### Persian Carpet







#### Gabbeh



CSC-1200



CSC-1201



### Gol o Morgh







#### Persian Tile







### Flowers



CSC-123





### Marilyn Monroe



CSC-1240



CSC-1241



### Dandelion





Brilliant Chic Candle (155\*65\*12 mm)



### Red Dandelion







### Newspaper



CSC-127



CSC-1271



### Anemone Flowers







### Baby Angel





Brilliant Chic Candle (155\*65\*12 mm)



### Birds



CSC-1300





### Butterfly











### Specification

Candle brand name: Brilliant Candle

Candle name: Brilliant Chic Candle

Box type: Printed paper cardboard

Box Size: 330 \* 240 \* 35 mm

Number of candles in a box: 2

Candle size: 155 \* 65 \* 12 mm

Candle holder: Steel with logo printed

Bag: Printed glossy paper

Produced by: Kian Baspar Co. Ltd.

نام برند شمع: شمع برليان

نام شمع: شمع شیک

نوع بسته بندی: مقوای چاپ شده

ابعاد بسته بندی: ۳۵ % ۲۴۰ % ۳۳۰ میلیمتر

تعداد شمع در جعبه: ۲ عدد

سایز شمع: ۱۲ % ۶۵ % ۱۵۵ میلیمتر

پایه شمع: استیل با لوگو حک شده

ساک هدیه: کاغذ گلاسه چاپ شده

طراحی و تولید شده در: شرکت مهندسی کیان بسپار

www.brill