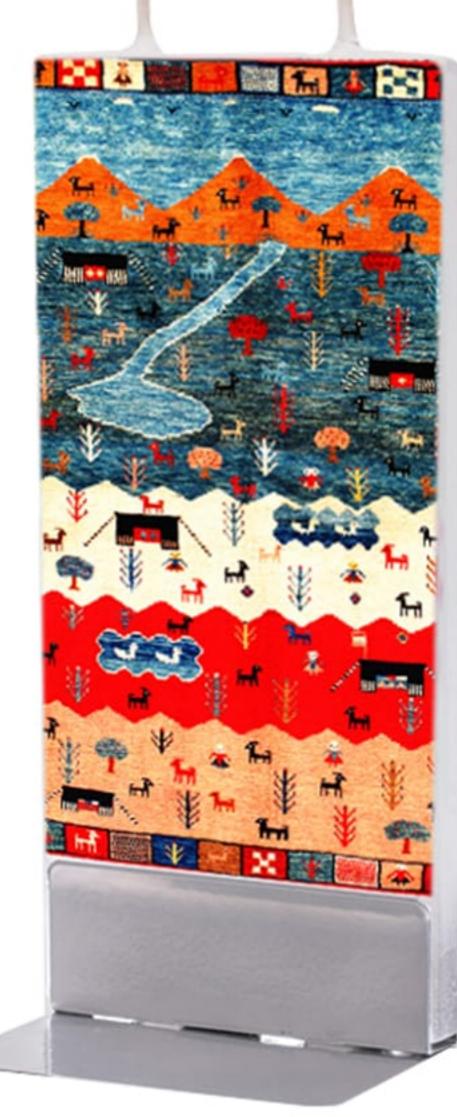

Klimt







# Art Collection By: Claude Monet









## Art Collection By: David Hockney









## Art Collection By: Hulya Ozdemir







## Art Collection By: Hulya Ozdemir







## Art Collection By: Van Gogh



CSC-1080





## Art Collection By: Van Gogh





Brilliant Chic Candle (155\*65\*12 mm)



## Art Collection By: Duong Ngoc Son







## Art Collection By: Duong Ngoc Son



CSC-1110





# Art Collection By: Jessica Watts







### Art Collection

By: Jessica Watts



CSC-1130



CSC-1131



## Art Collection By: Simon Prades







## Art Collection By: Romero Britto







#### Art Collection

By: Olesya Dubovik







#### Nowruz

By: Rashin Kheiryeh



CSC-1170



CSC-1171



#### Nowruz

By: Rashin Kheiryeh



CSC-1180





### Persian Carpet







#### Gabbeh



CSC-1200



CSC-1201



### Gol o Morgh







#### Persian Tile







### Flowers



CSC-123





### Marilyn Monroe



CSC-1240



CSC-1241



### Dandelion





Brilliant Chic Candle (155\*65\*12 mm)



### Red Dandelion







### Newspaper



CSC-127



CSC-1271



### Anemone Flowers







### Baby Angel





Brilliant Chic Candle (155\*65\*12 mm)



### Birds



CSC-1300





### Butterfly











### Specification

Candle brand name: Brilliant Candle

Candle name: Brilliant Chic Candle

Box type: Printed paper cardboard

Box Size: 330 \* 240 \* 35 mm

Number of candles in a box: 2

Candle size: 155 \* 65 \* 12 mm

Candle holder: Steel with logo printed

Bag: Printed glossy paper

Produced by: Kian Baspar Co. Ltd.

نام برند شمع: شمع برليان

نام شمع: شمع شیک

نوع بسته بندی: مق