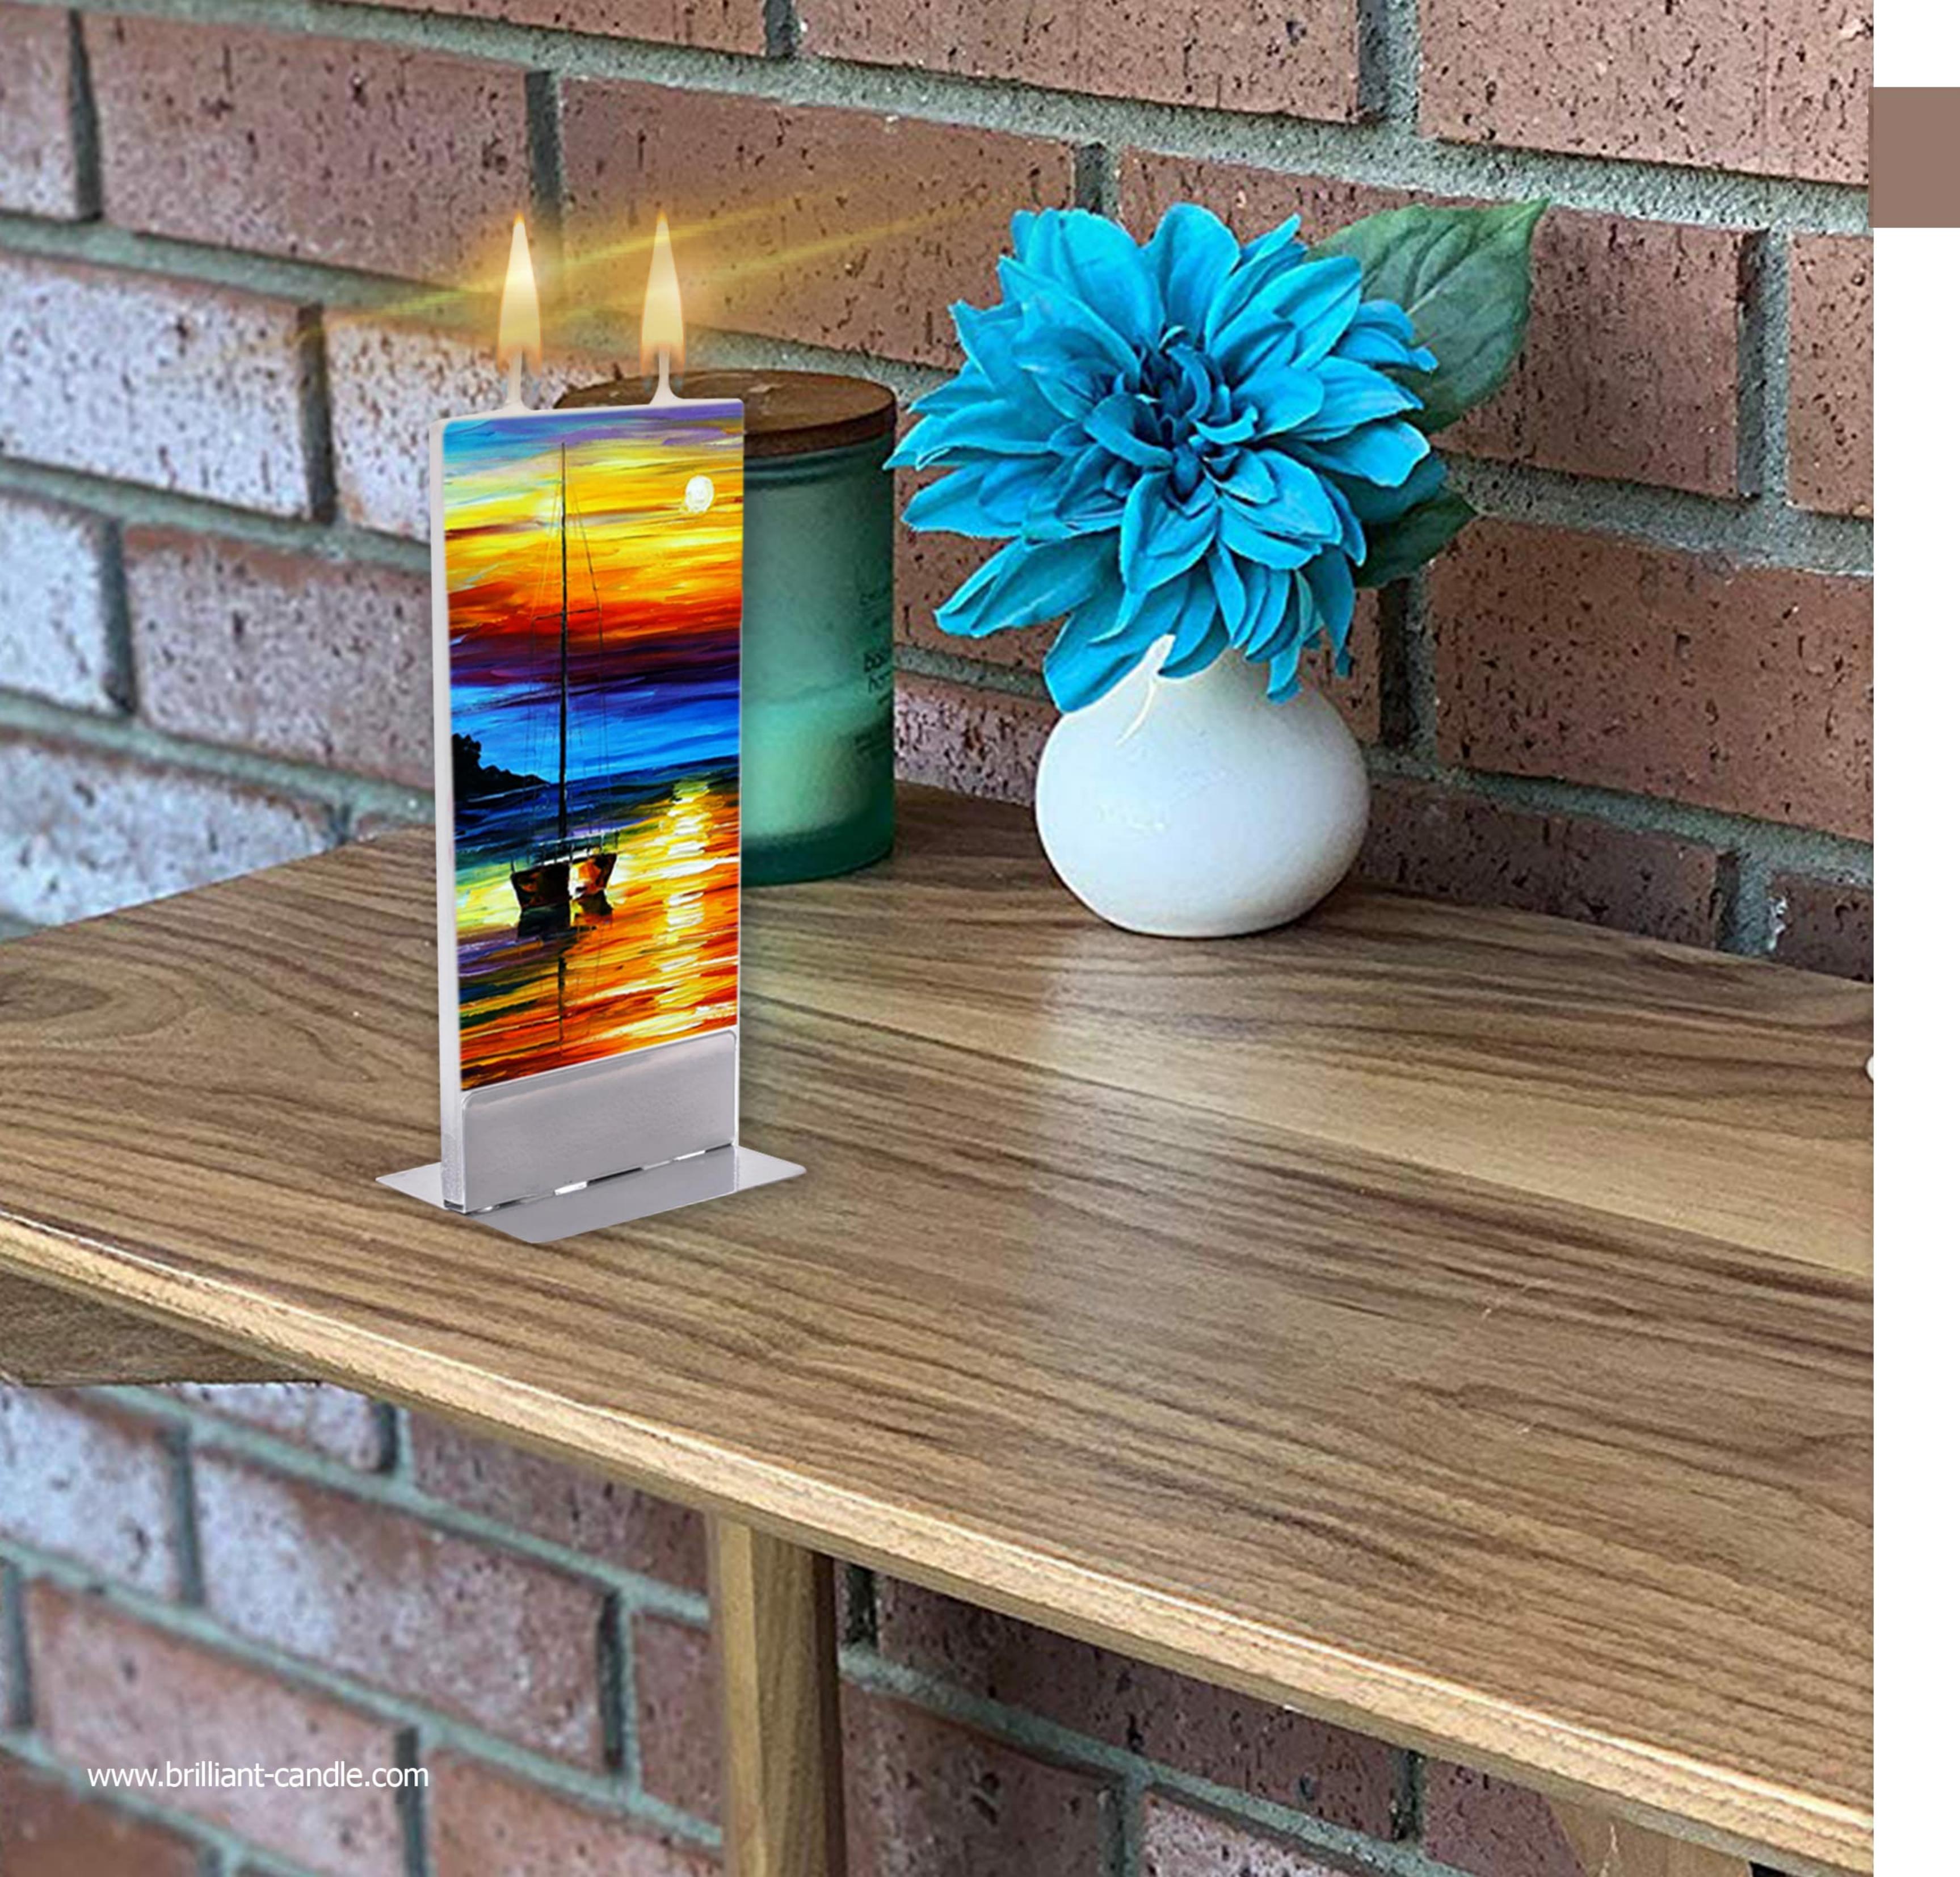

Brilliant Chic Candle (155\*65\*12 mm)

1398

2020







## Art Collection By: Gustav Klimt







## Art Collection By: Gustav Klimt







# Art Collection By: Claude Monet









## Art Collection By: David Hockney









## Art Collection By: Hulya Ozdemir







## Art Collection By: Hulya Ozdemir







## Art Collection By: Van Gogh



CSC-1080





## Art Collection By: Van Gogh





Brilliant Chic Candle (155\*65\*12 mm)



## Art Collection By: Duong Ngoc Son







## Art Collection By: Duong Ngoc Son



CSC-1110





# Art Collection By: Jessica Watts







### Art Collection

By: Jessica Watts



CSC-1130



CSC-1131



## Art Collection By: Simon Prades







## Art Collection By: Romero Britto







#### Art Collection

By: Olesya Dubovik







#### Nowruz

By: Rashin Kheiryeh



CSC-1170



CSC-1171



#### Nowruz

By: Rashin Kheiryeh



CSC-1180





### Persian Carpet







#### Gabbeh



CSC-1200