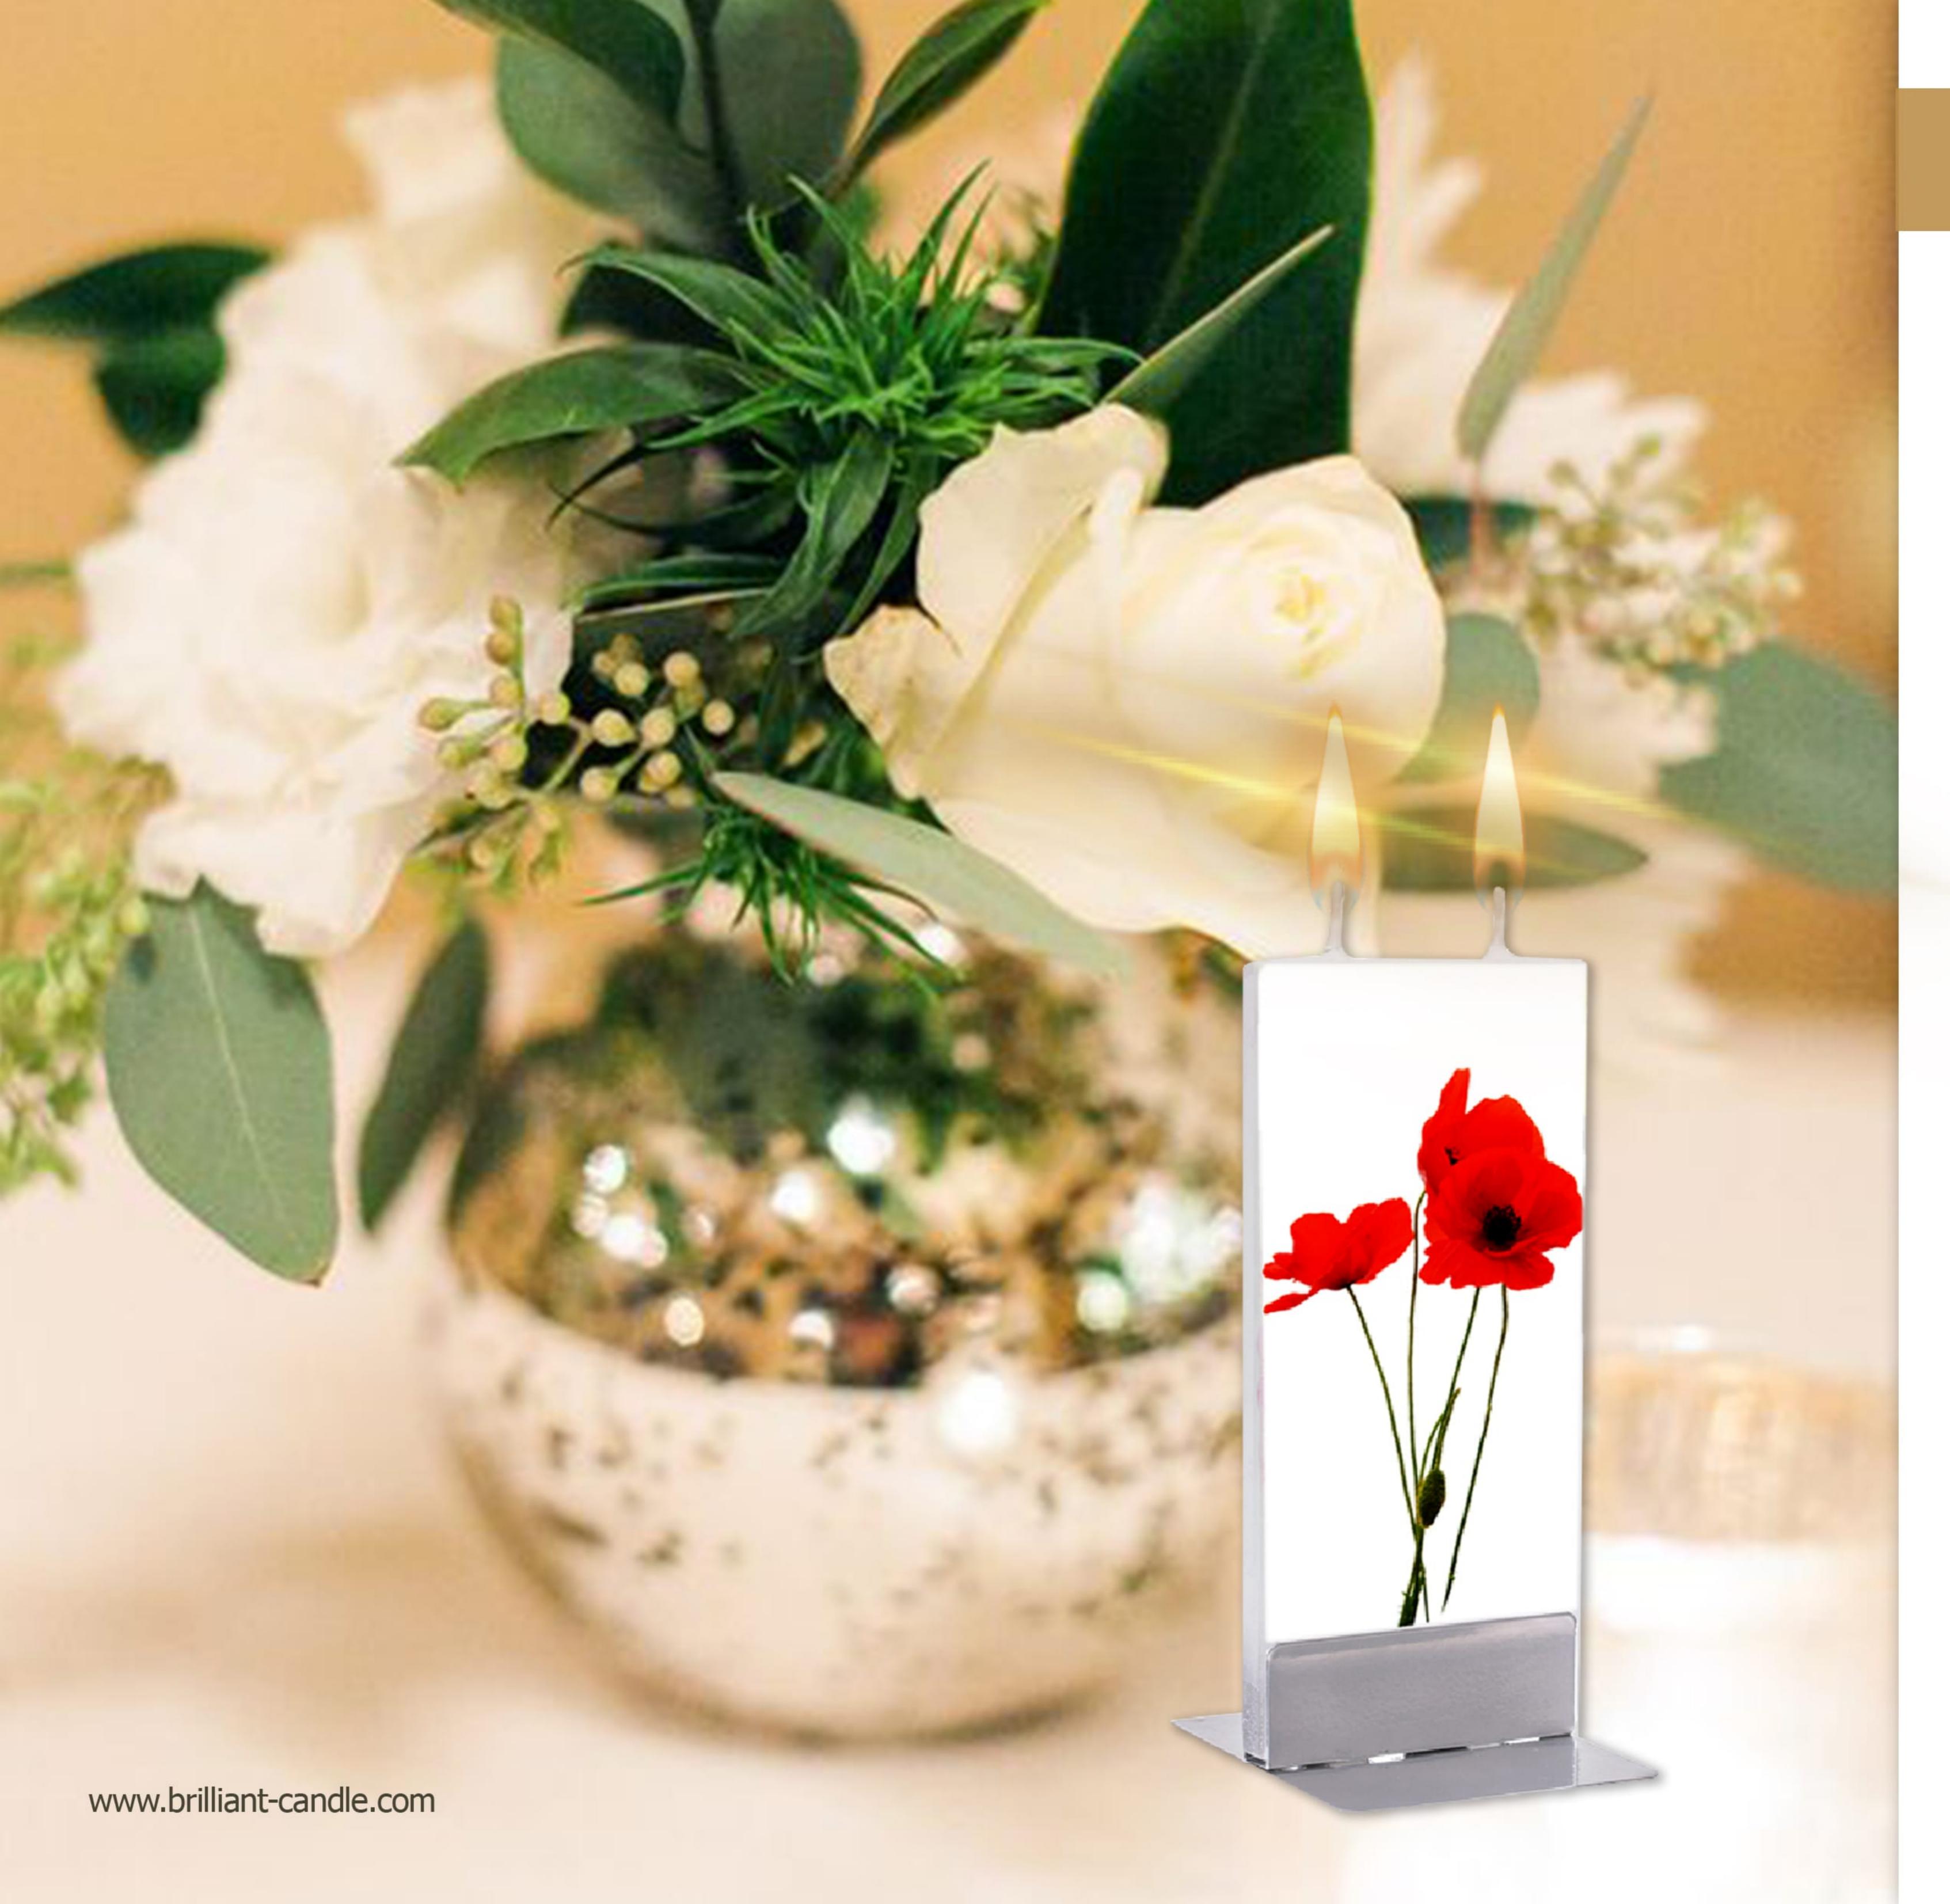

Brilliant Chic Candle (155\*65\*12 mm)



## Art Collection By: Duong Ngoc Son







## Art Collection By: Duong Ngoc Son



CSC-1110





# Art Collection By: Jessica Watts







### Art Collection

By: Jessica Watts



CSC-1130



CSC-1131



## Art Collection By: Simon Prades







## Art Collection By: Romero Britto







#### Art Collection

By: Olesya Dubovik







#### Nowruz

By: Rashin Kheiryeh



CSC-1170



CSC-1171



#### Nowruz

By: Rashin Kheiryeh



CSC-1180





### Persian Carpet







#### Gabbeh



CSC-1200



CSC-1201



### Gol o Morgh







#### Persian Tile







### Flowers



CSC-123





### Marilyn Monroe



CSC-1240



CSC-1241



### Dandelion





Brilliant Chic Candle (155\*65\*12 mm)



### Red Dandelion







### Newspaper



CSC-127



CSC-1271



### Anemone Flowers







### Baby Angel





Brilliant Chic Candle (155\*65\*12 mm)



### Birds



CSC-1300





### Butterfly











### Specification

Candle brand name: Brilliant Candle

Candle name: Brilliant Chic Candle

Box type: Printed paper cardboard

Box Size: 330 \* 240 \* 35 mm

Number of candles in a box: 2

Candle size: 155 \* 65 \* 12 mm

Candle holder: Steel with logo printed

Bag: Printed glossy paper

Produced by: Kian Baspar Co. Ltd.

نام برند شمع: شمع برليان

نام شمع: شمع شیک

نوع بسته بندی: مقوای چاپ شده

ابعاد بسته بندی: ۳۵ % ۲۴۰ % ۳۳۰ میلیمتر

تعداد شمع در جعبه: ۲ عدد

سایز شمع: ۱۲ % ۶۵ % ۱۵۵ میلیمتر

پایه شمع: استیل با لوگو حک شده

ساک هدیه: کاغذ گلاسه چاپ شده

طراحی و تولید شده در: شرکت مهندسی کیان بسپار

www.brilliant-candle.com