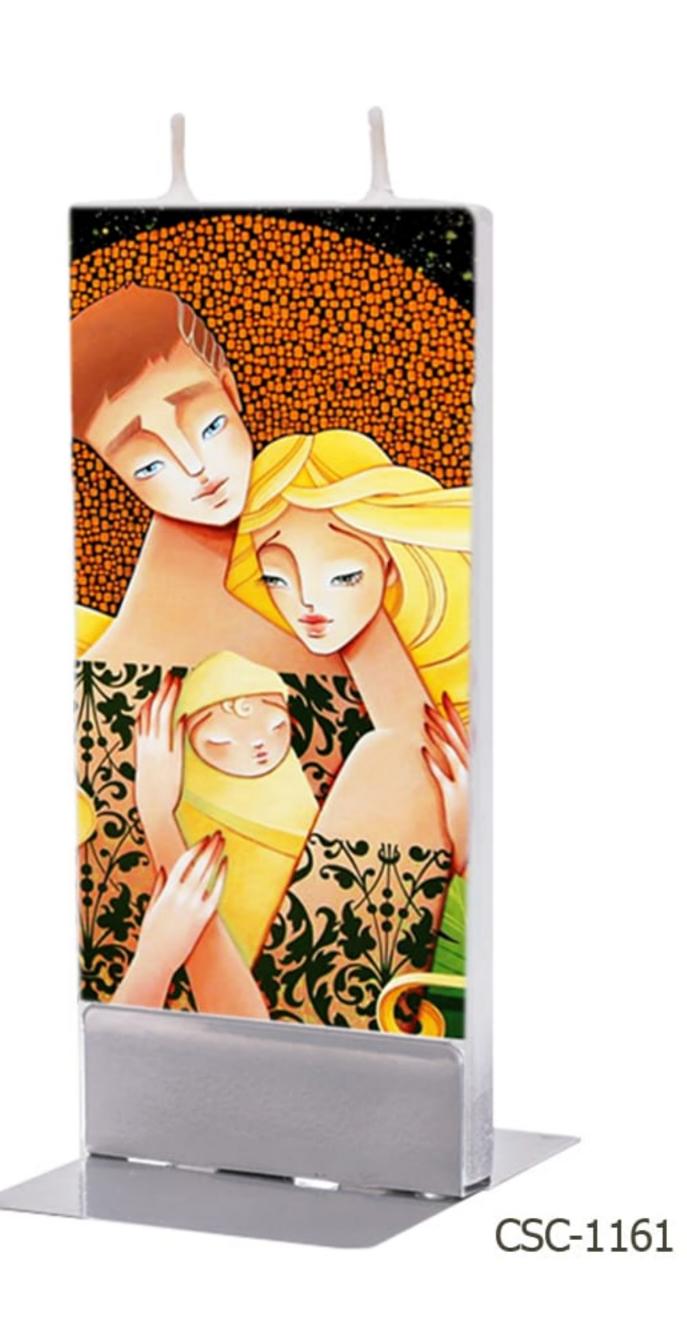

Brilliant Chic Candle (155\*65\*12 mm)

1398

2020







## Art Collection By: Gustav Klimt







## Art Collection By: Gustav Klimt







# Art Collection By: Claude Monet









## Art Collection By: David Hockney









## Art Collection By: Hulya Ozdemir







## Art Collection By: Hulya Ozdemir







## Art Collection By: Van Gogh



CSC-1080





## Art Collection By: Van Gogh





Brilliant Chic Candle (155\*65\*12 mm)



## Art Collection By: Duong Ngoc Son







## Art Collection By: Duong Ngoc Son



CSC-1110





# Art Collection By: Jessica Watts







### Art Collection

By: Jessica Watts



CSC-1130



CSC-1131



## Art Collection By: Simon Prades







## Art Collection By: Romero Britto







#### Art Collection

By: Olesya Dubovik







#### Nowruz

By: Rashin Kheiryeh



CSC-1170



CSC-1171



#### Nowruz

By: Rashin Kheiryeh



CSC-1180





### Persian Carpet







#### Gabbeh



CSC-1200



CSC-1201



### Gol o Morgh







#### Persian Tile







### Flowers



CSC-123





### Marilyn Monroe



CSC-1240



CSC-1241



### Dandelion





Brilliant Chic Candle (155\*65\*12 mm)



### Red Dandelion







### Newspaper



CSC-127



CSC-1271



### Anemone Flowers







### Baby Angel





Brilliant Chic Candle (155\*65\*12 mm)



### Birds



CSC-1300





### Butterfly











### Specification

Candle brand name: Brilliant Candle

Candle name: Brilliant Chic Candle

Box type: Printed paper cardboard

Box Size: 330 \* 240 \* 35 mm

Number of candles in a box: 2

Candle size: 155 \* 65 \* 12 mm

Candle hol