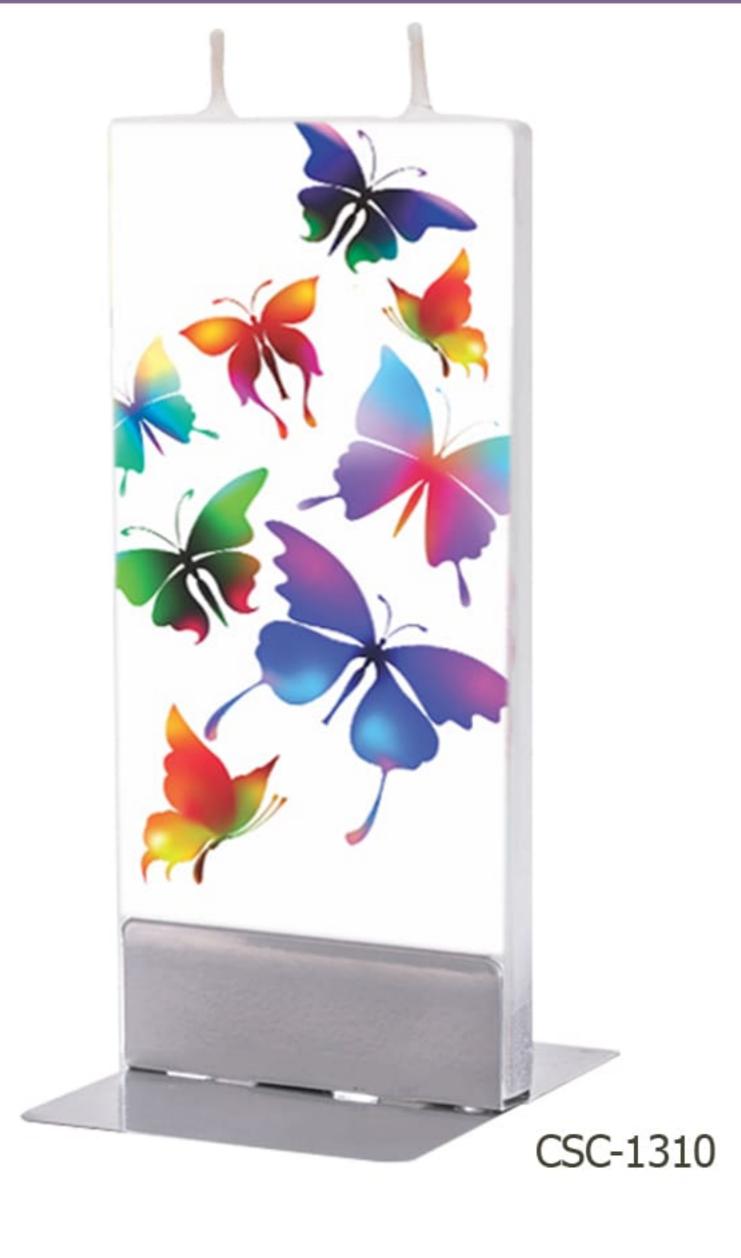

0





# Art Collection By: Jessica Watts







### Art Collection

By: Jessica Watts



CSC-1130



CSC-1131



## Art Collection By: Simon Prades







## Art Collection By: Romero Britto







#### Art Collection

By: Olesya Dubovik







#### Nowruz

By: Rashin Kheiryeh



CSC-1170



CSC-1171



#### Nowruz

By: Rashin Kheiryeh



CSC-1180





### Persian Carpet







#### Gabbeh



CSC-1200



CSC-1201



### Gol o Morgh







#### Persian Tile







### Flowers



CSC-123





### Marilyn Monroe



CSC-1240



CSC-1241



### Dandelion





Brilliant Chic Candle (155\*65\*12 mm)



### Red Dandelion







### Newspaper



CSC-127



CSC-1271



### Anemone Flowers







### Baby Angel





Brilliant Chic Candle (155\*65\*12 mm)



### Birds



CSC-1300





### Butterfly











### Specification

Candle brand name: Brilliant Candle

Candle name: Brilliant Chic Candle

Box type: Printed paper cardboard

Box Size: 330 \* 240 \* 35 mm

Number of candles in a box: 2

Candle size: 155 \* 65 \* 12 mm

Candle holder: Steel with logo printed

Bag: Printed glossy paper

Produced by: Kian Baspar Co. Ltd.

نام برند شمع: شمع برليان

نام شمع: شمع شیک

نوع بسته بندی: مقوای چاپ شده

ابعاد بسته بندی: ۳۵ % ۲۴۰ % ۳۳۰ میلیمتر

تعداد شمع در جعبه: ۲ عدد

سایز شمع: ۱۲ % ۶۵ % ۱۵۵ میلیمتر

پایه شمع: استیل با لوگو حک شده

ساک هدیه: کاغذ گلاسه چاپ شده

طراحی و تولید شده در: شرکت مهندسی کیان بسپار

www.brilliant-candle.com