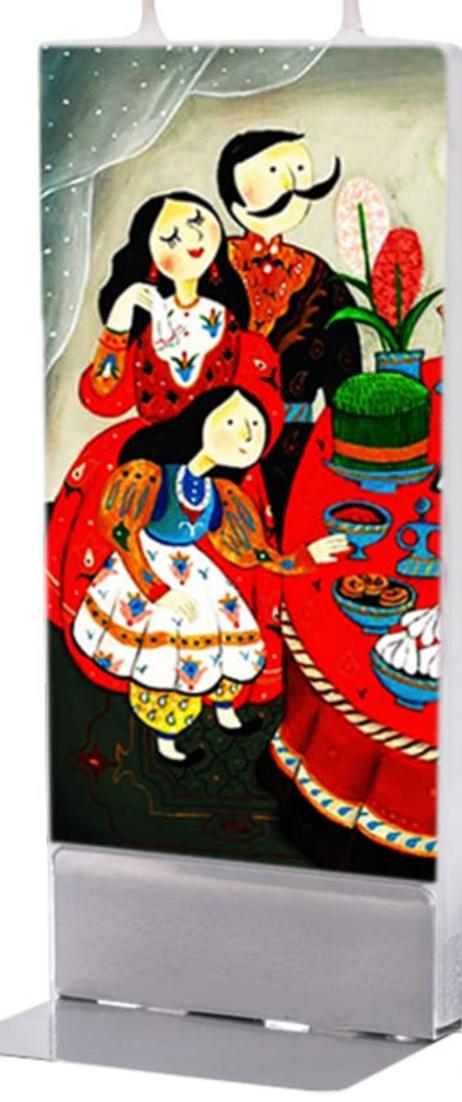

on By: Gustav Klimt







## Art Collection By: Gustav Klimt







# Art Collection By: Claude Monet









## Art Collection By: David Hockney









## Art Collection By: Hulya Ozdemir







## Art Collection By: Hulya Ozdemir







## Art Collection By: Van Gogh



CSC-1080





## Art Collection By: Van Gogh





Brilliant Chic Candle (155\*65\*12 mm)



## Art Collection By: Duong Ngoc Son







## Art Collection By: Duong Ngoc Son



CSC-1110





# Art Collection By: Jessica Watts







### Art Collection

By: Jessica Watts



CSC-1130



CSC-1131



## Art Collection By: Simon Prades







## Art Collection By: Romero Britto







#### Art Collection

By: Olesya Dubovik







#### Nowruz

By: Rashin Kheiryeh



CSC-1170



CSC-1171



#### Nowruz

By: Rashin Kheiryeh



CSC-1180





### Persian Carpet







#### Gabbeh



CSC-1200



CSC-1201



### Gol o Morgh







#### Persian Tile







### Flowers



CSC-123





### Marilyn Monroe



CSC-1240



CSC-1241



### Dandelion





Brilliant Chic Candle (155\*65\*12 mm)



### Red Dandelion







### Newspaper



CSC-127



CSC-1271



### Anemone Flowers







### Baby Angel





Brilliant Chic Candle (155\*65\*12 mm)



### Birds



CSC-1300





### Butterfly











### Specification

Candle brand name: Brilliant Candle

Candle name: Brilliant Chic Candle

Box type: Printed paper cardboard

Box Size: 330 \* 240 \* 35 mm

Number of candles in a box: 2

Candle size: 155 \* 65 \* 12 mm

Candle holder: Steel with logo printed

Bag: Printed glossy paper

Produced by: Kian Baspar Co. Ltd.

نام بر