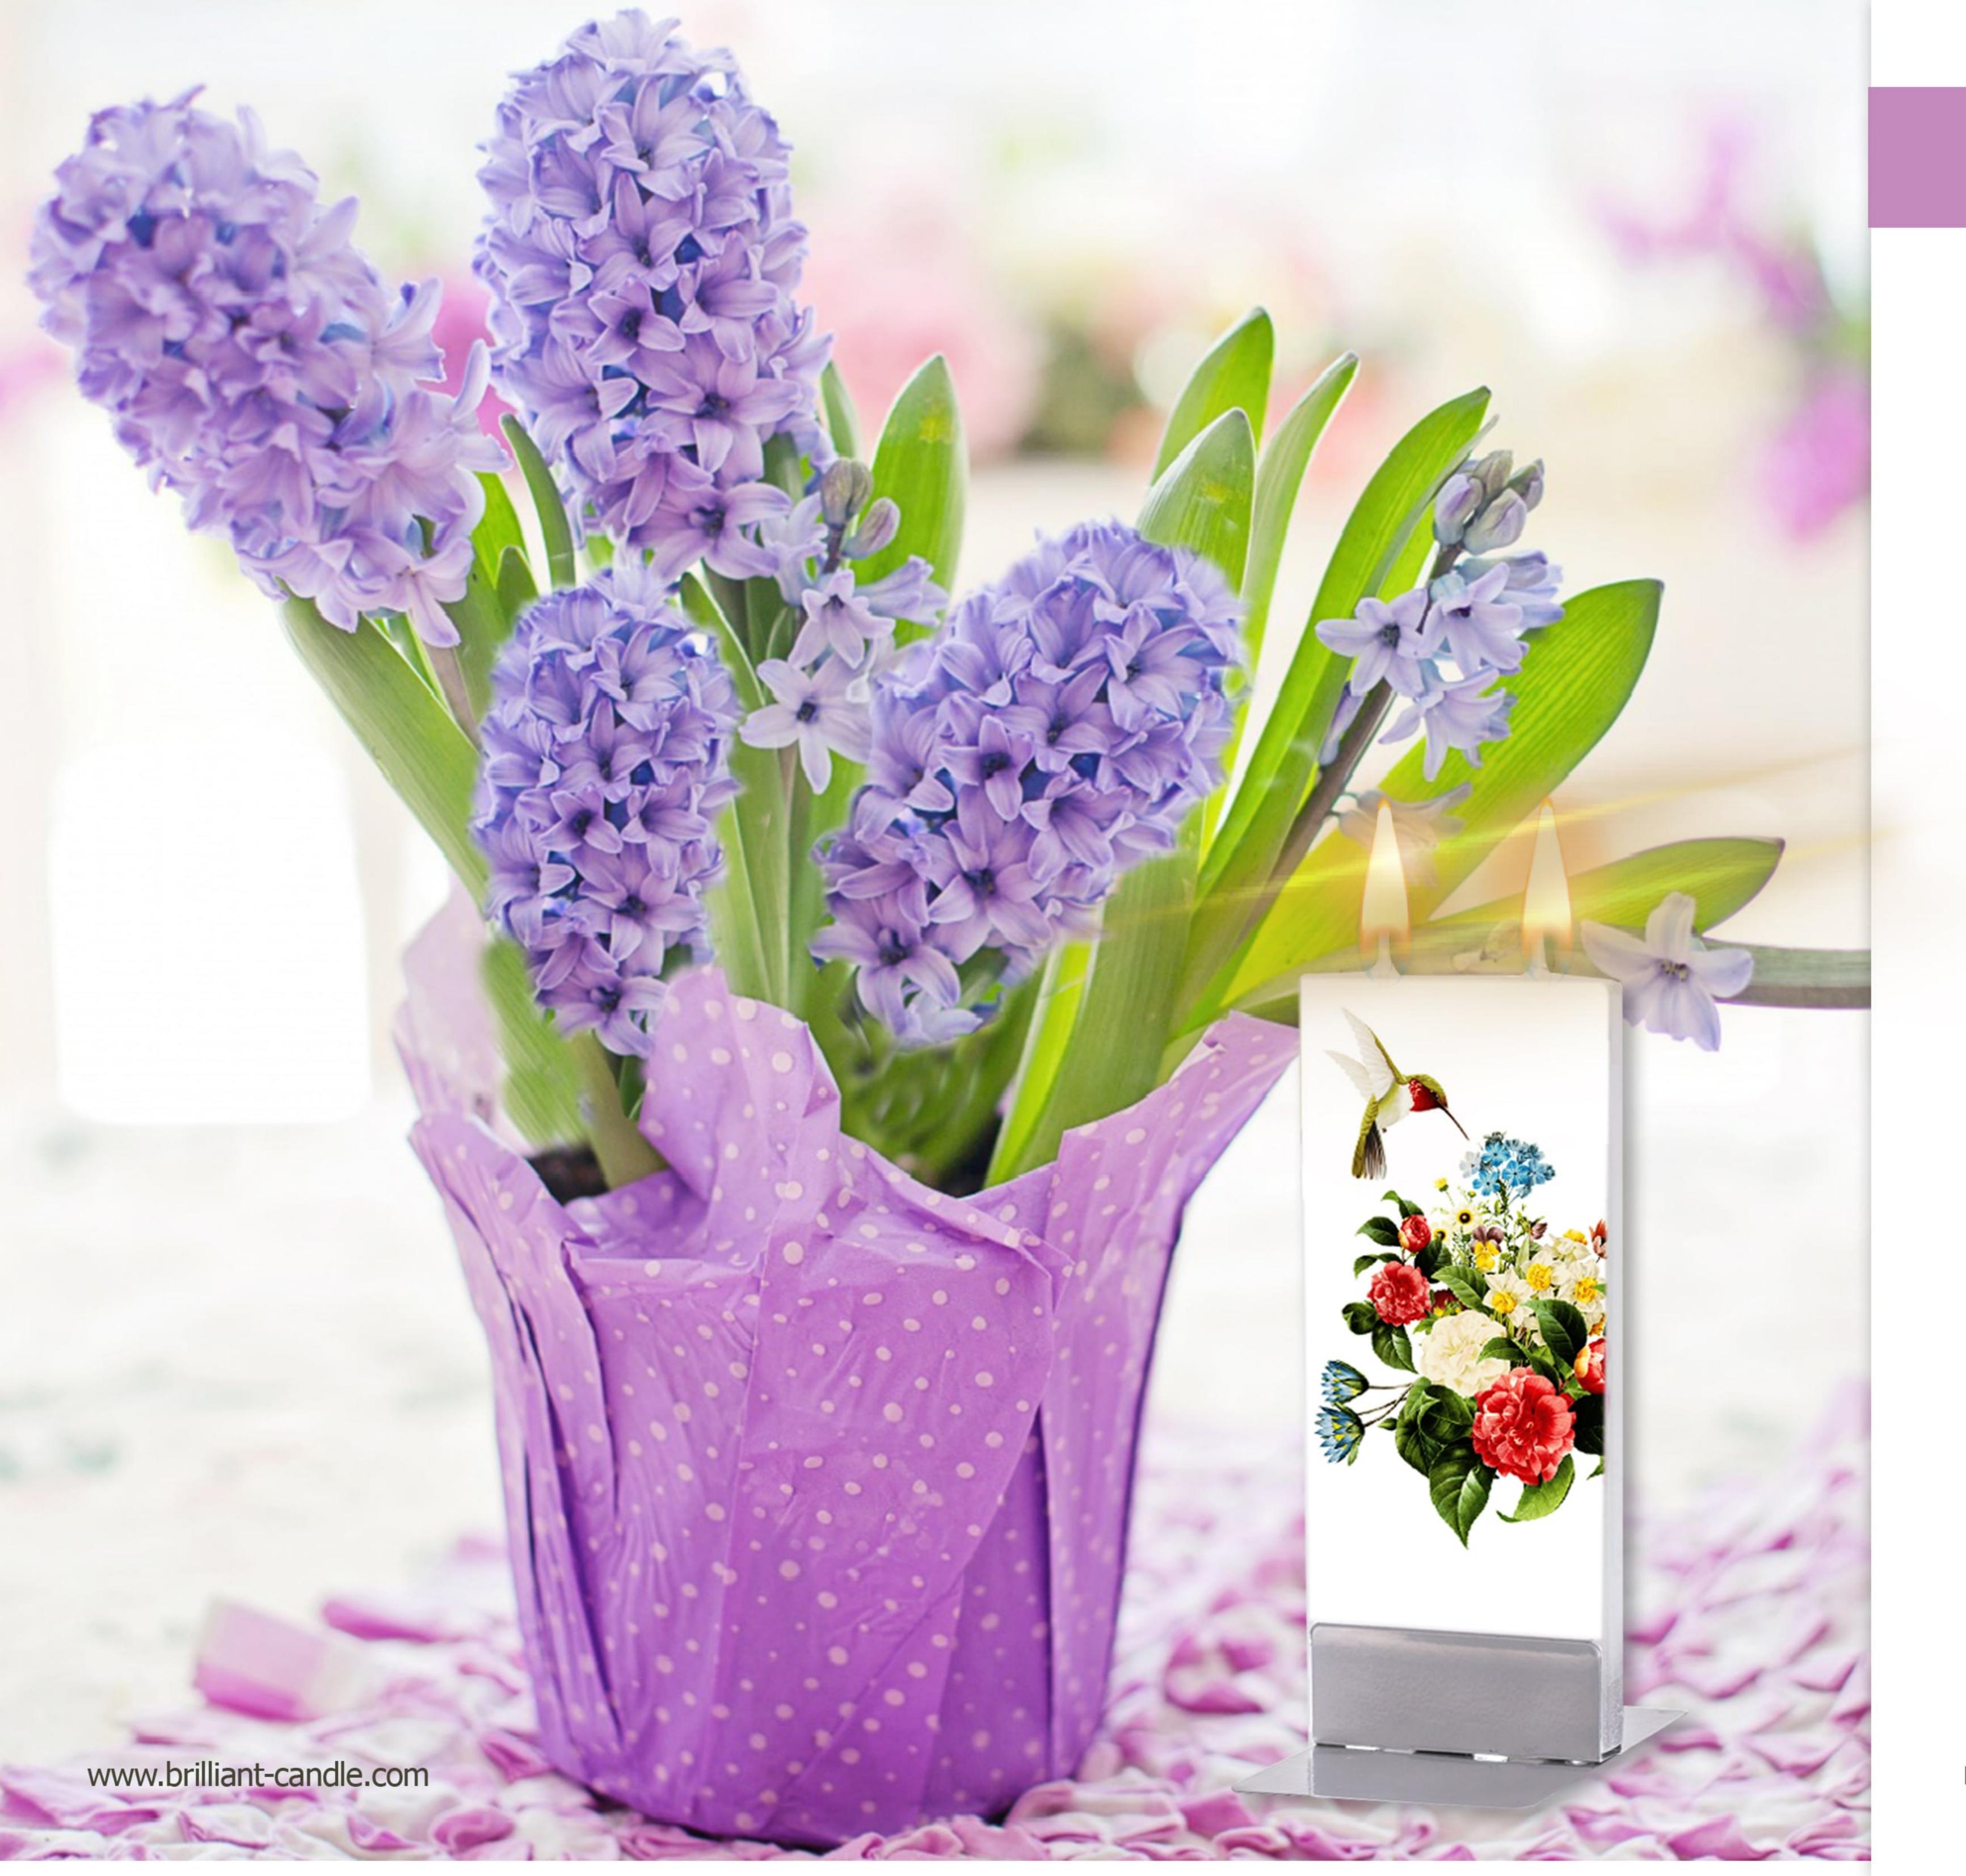

Art Collection By: Duong Ngoc Son



CSC-1110





# Art Collection By: Jessica Watts







### Art Collection

By: Jessica Watts



CSC-1130



CSC-1131



## Art Collection By: Simon Prades







## Art Collection By: Romero Britto







#### Art Collection

By: Olesya Dubovik







#### Nowruz

By: Rashin Kheiryeh



CSC-1170



CSC-1171



#### Nowruz

By: Rashin Kheiryeh



CSC-1180





### Persian Carpet







#### Gabbeh



CSC-1200



CSC-1201



### Gol o Morgh







#### Persian Tile







### Flowers



CSC-123





### Marilyn Monroe



CSC-1240



CSC-1241



### Dandelion





Brilliant Chic Candle (155\*65\*12 mm)



### Red Dandelion







### Newspaper



CSC-127



CSC-1271



### Anemone Flowers







### Baby Angel





Brilliant Chic Candle (155\*65\*12 mm)



### Birds



CSC-1300





### Butterfly











### Specification

Candle brand name: Brilliant Candle

Candle name: Brilliant Chic Candle

Box type: Printed paper cardboard

Box Size: 330 \* 240 \* 35 mm

Number of candles in a box: 2

Candle size: 155 \* 65 \* 12 mm

Candle holder: Steel with logo printed

Bag: Printed glossy paper

Produced by: Kian Baspar Co. Ltd.

نام برند شمع: شمع برليان

نام شمع: شمع شیک

نوع بسته بندی: مقوای چاپ شده

ابعاد بسته بندی: ۳۵ % ۲۴۰ % ۳۳۰ میلیمتر

تعداد شمع در جعبه: ۲ عدد

سایز شمع: ۱۲ % ۶۵ % ۱۵۵ میلیمتر

پایه شمع: استیل با لوگو حک شده

ساک هدیه: کاغذ گلاسه چاپ شده

طراحی و تولید شده در: شرکت مهندسی کیان بسپار

www.brilliant-candle.com