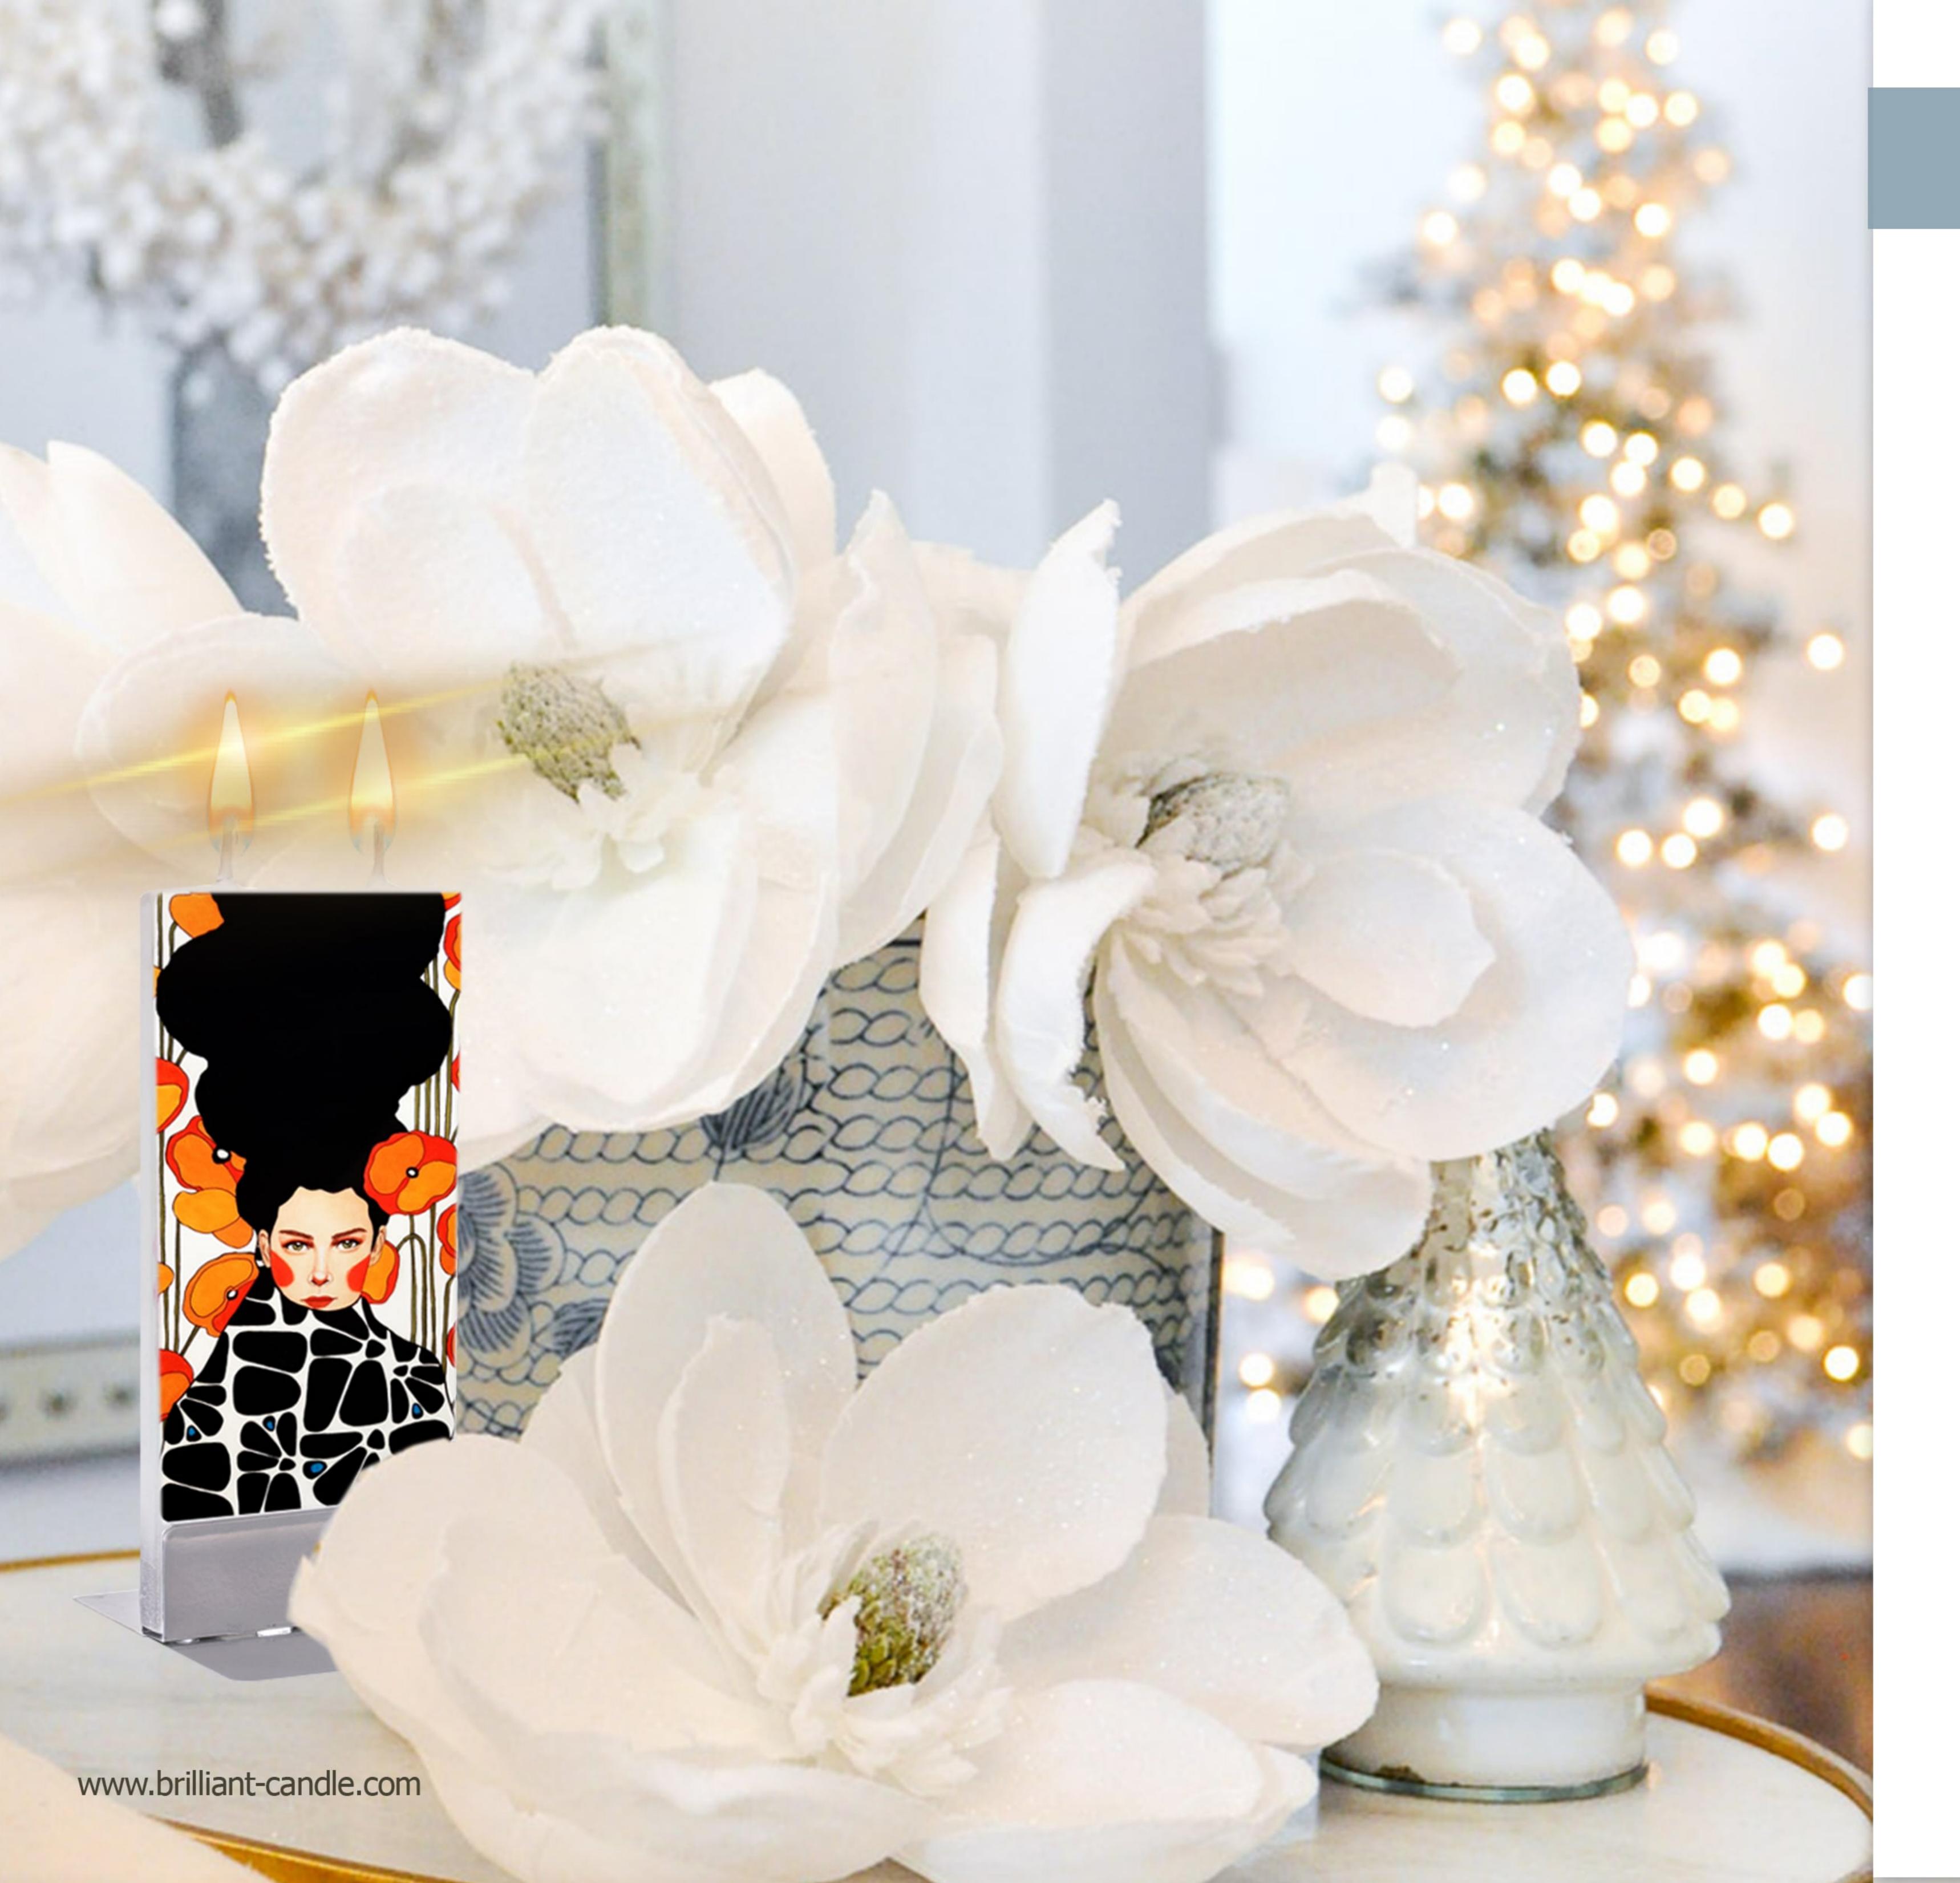

Brilliant Chic Candle (155\*65\*12 mm)

1398

2020







## Art Collection By: Gustav Klimt







## Art Collection By: Gustav Klimt







# Art Collection By: Claude Monet









## Art Collection By: David Hockney









## Art Collection By: Hulya Ozdemir







## Art Collection By: Hulya Ozdemir







## Art Collection By: Van Gogh



CSC-1080





## Art Collection By: Van Gogh





Brilliant Chic Candle (155\*65\*12 mm)



## Art Collection By: Duong Ngoc Son







## Art Collection By: Duong Ngoc Son



CSC-1110





# Art Collection By: Jessica Watts







### Art Collection

By: Jessica Watts



CSC-1130



CSC-1131



## Art Collection By: Simon Prades







## Art Collection By: Romero Britto







#### Art Collection

By: Olesya Dubovik







#### Nowruz

By: Rashin Kheiryeh



CSC-1170



CSC-1171



#### Nowruz

By: Rashin Kheiryeh



CSC-1180





### Persian Carpet







#### Gabbeh



CSC-1200



CSC-1201



### Gol o Morgh







#### Persian Tile







### Flowers



CSC-123





### Marilyn Monroe



CSC-1240



CSC-124