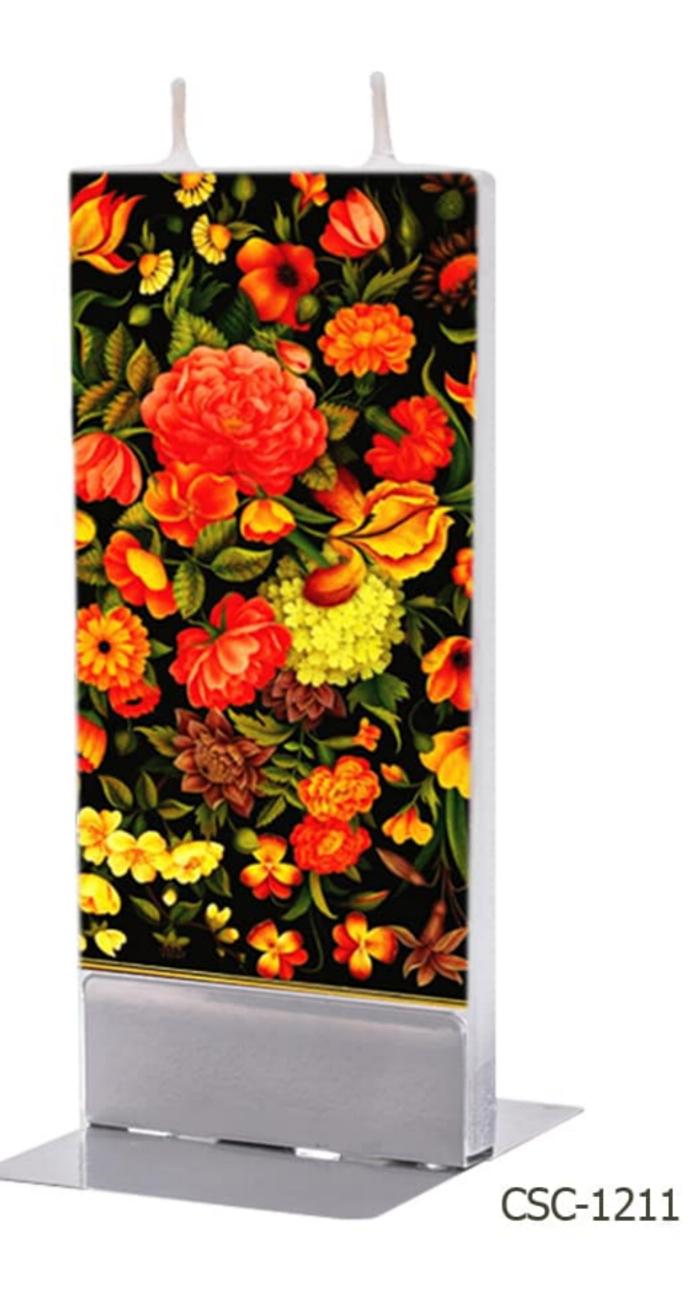

et









## Art Collection By: David Hockney









## Art Collection By: Hulya Ozdemir







## Art Collection By: Hulya Ozdemir







## Art Collection By: Van Gogh



CSC-1080





## Art Collection By: Van Gogh





Brilliant Chic Candle (155\*65\*12 mm)



## Art Collection By: Duong Ngoc Son







## Art Collection By: Duong Ngoc Son



CSC-1110





# Art Collection By: Jessica Watts







### Art Collection

By: Jessica Watts



CSC-1130



CSC-1131



## Art Collection By: Simon Prades







## Art Collection By: Romero Britto







#### Art Collection

By: Olesya Dubovik







#### Nowruz

By: Rashin Kheiryeh



CSC-1170



CSC-1171



#### Nowruz

By: Rashin Kheiryeh



CSC-1180





### Persian Carpet







#### Gabbeh



CSC-1200



CSC-1201



### Gol o Morgh







#### Persian Tile







### Flowers



CSC-123





### Marilyn Monroe



CSC-1240



CSC-1241



### Dandelion





Brilliant Chic Candle (155\*65\*12 mm)



### Red Dandelion







### Newspaper



CSC-127



CSC-1271



### Anemone Flowers







### Baby Angel





Brilliant Chic Candle (155\*65\*12 mm)



### Birds



CSC-1300





### Butterfly











### Specification

Candle brand name: Brilliant Candle

Candle name: Brilliant Chic Candle

Box type: Printed paper cardboard

Box Size: 330 \* 240 \* 35 mm

Number of candles in a box: 2

Candle size: 155 \* 65 \* 12 mm

Candle holder: Steel with logo printed

Bag: Printed glossy paper

Produced by: Kian Baspar Co. Ltd.

نام برند شمع: شمع برليان

نام شمع: شمع شیک

نوع بسته بندی: مقوای چاپ شده

ابعاد بسته بندی: ۳۵ % ۲۴۰ % ۳۳۰