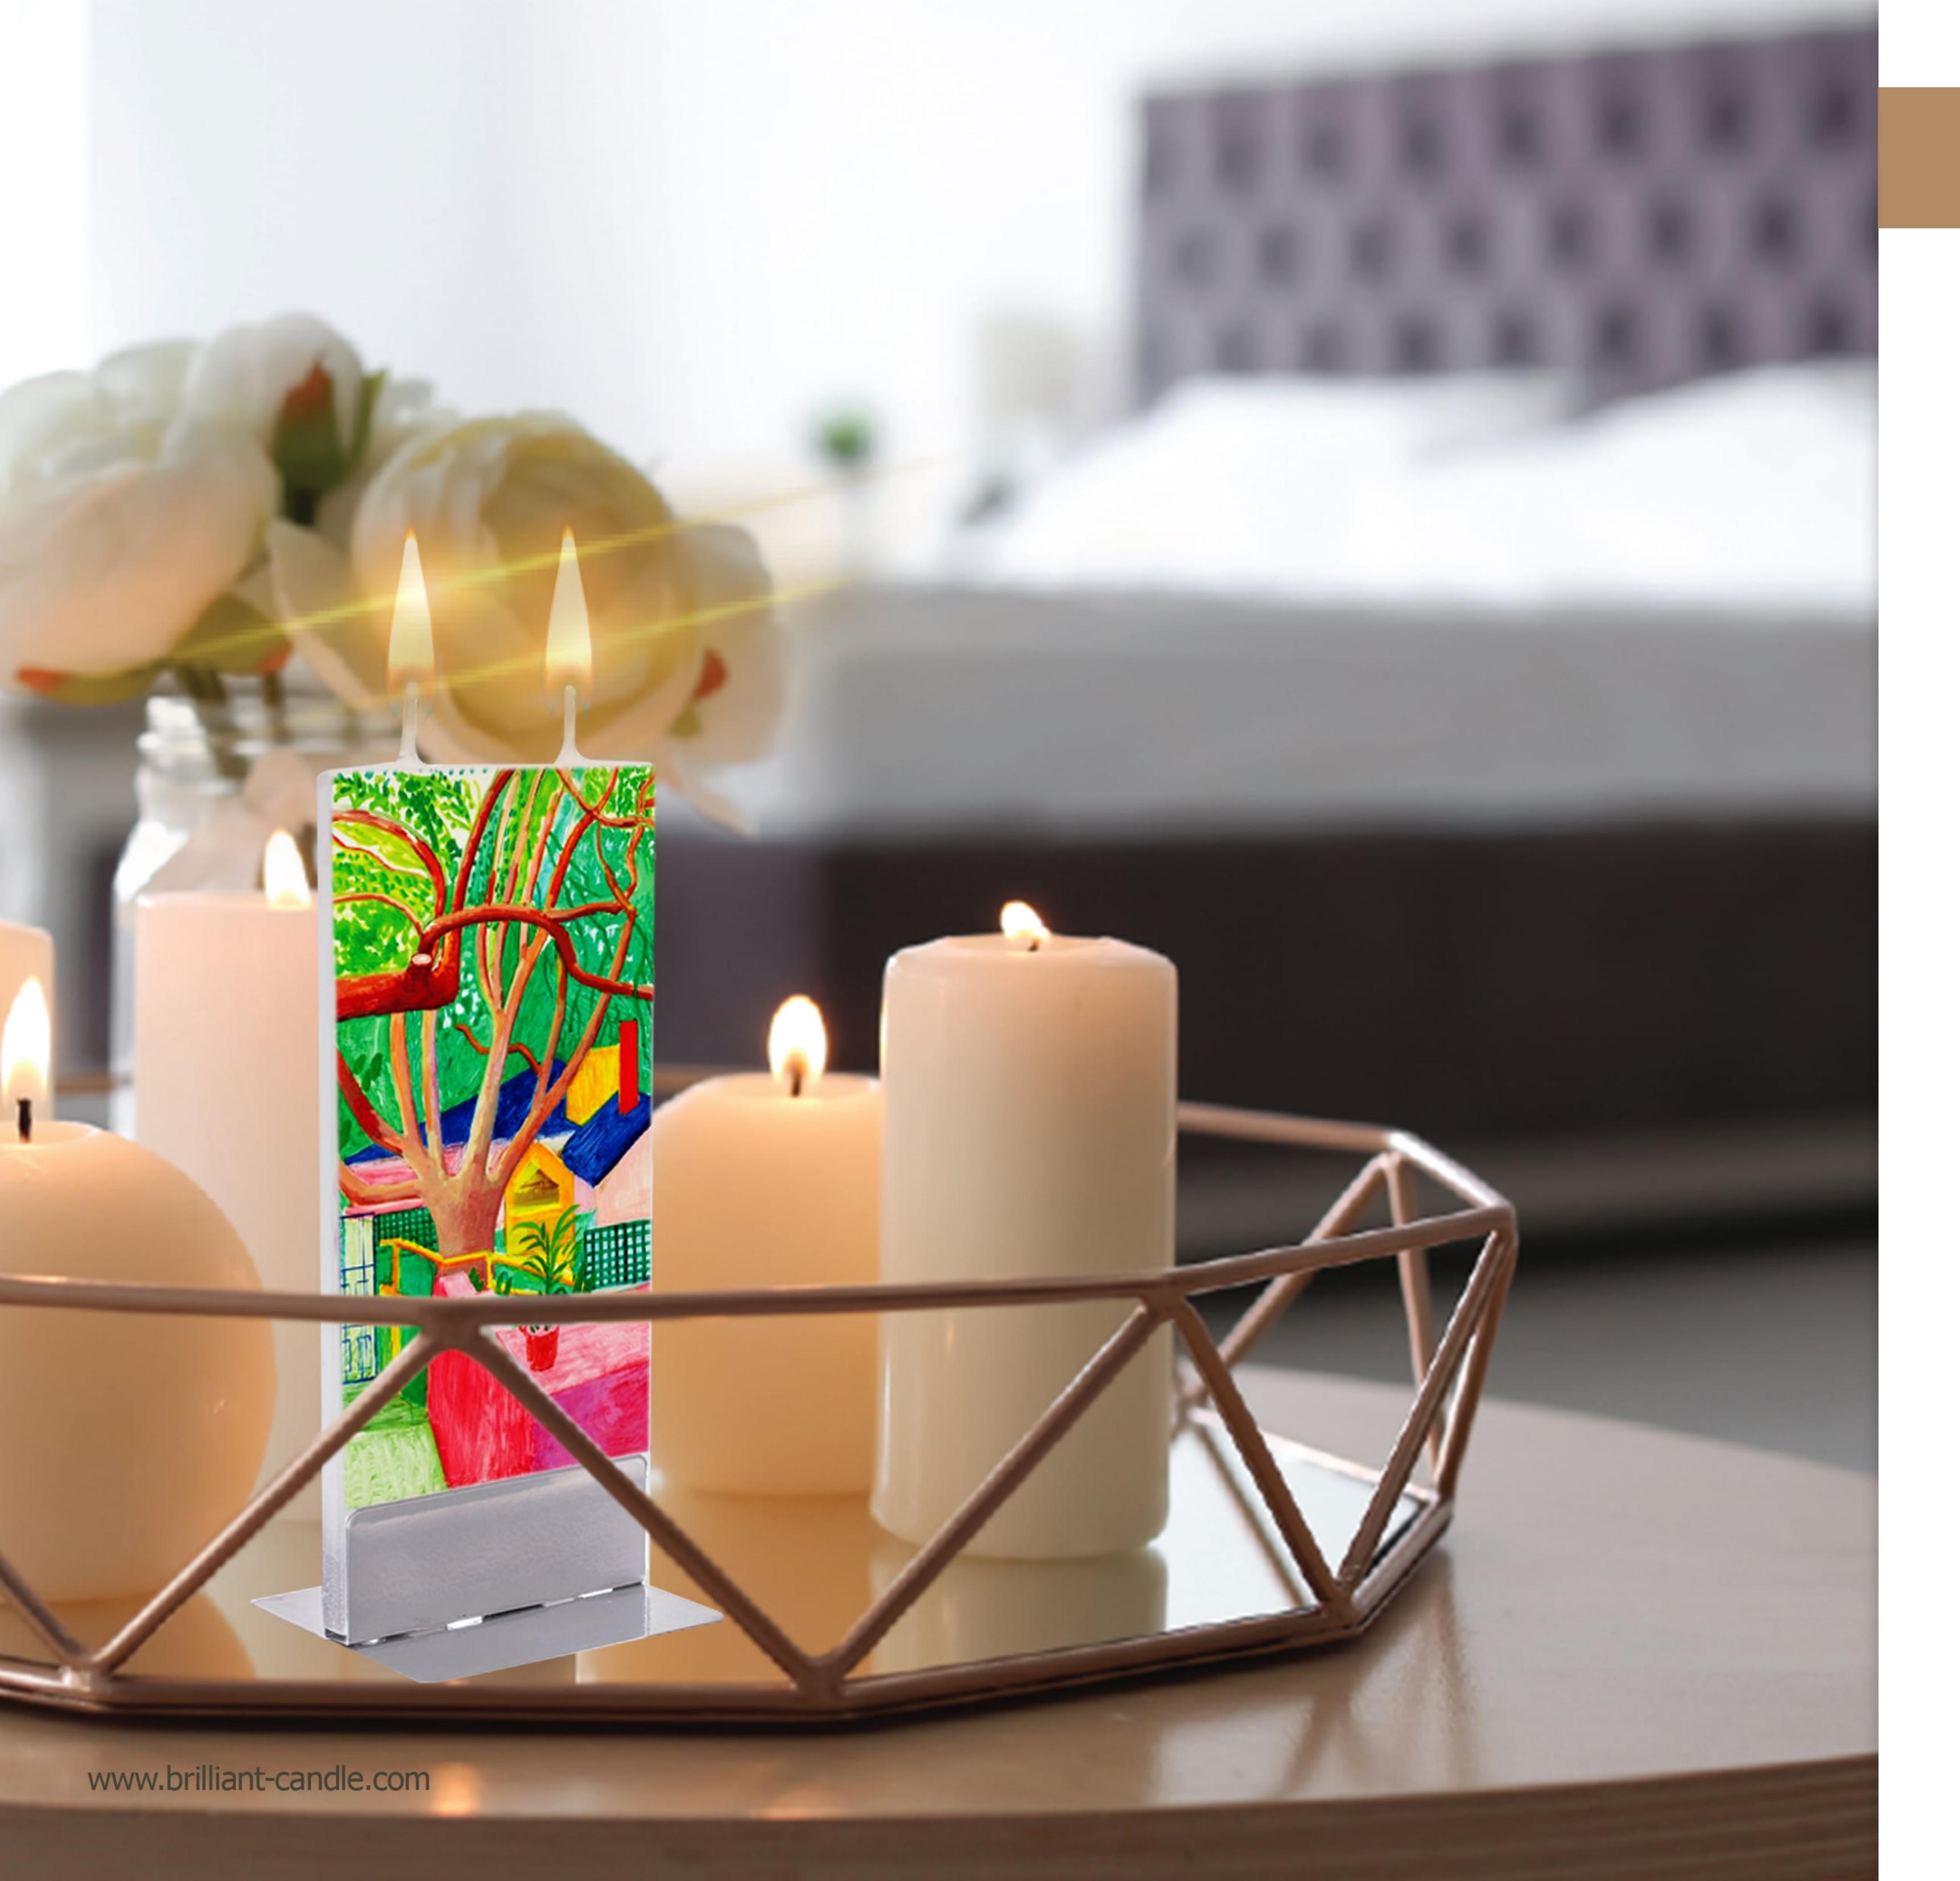

Brilliant Chic Candle (155\*65\*12 mm)

1398

2020







## Art Collection By: Gustav Klimt







## Art Collection By: Gustav Klimt







# Art Collection By: Claude Monet









## Art Collection By: David Hockney









## Art Collection By: Hulya Ozdemir







## Art Collection By: Hulya Ozdemir







## Art Collection By: Van Gogh



CSC-1080





## Art Collection By: Van Gogh





Brilliant Chic Candle (155\*65\*12 mm)



## Art Collection By: Duong Ngoc Son







## Art Collection By: Duong Ngoc Son



CSC-1110





# Art Collection By: Jessica Watts







### Art Collection

By: Jessica Watts



CSC-1130



CSC-1131



## Art Collection By: Simon Prades







## Art Collection By: Romero Britto







#### Art Collection

By: Olesya Dubovik







#### Nowruz

By: Rashin Kheiryeh



CSC-1170



CSC-1171



#### Nowruz

By: Rashin Kheiryeh



CSC-1180





### Persian Carpet







#### Gabbeh



CSC-1200



CSC-1201



### Gol o Morgh







#### P