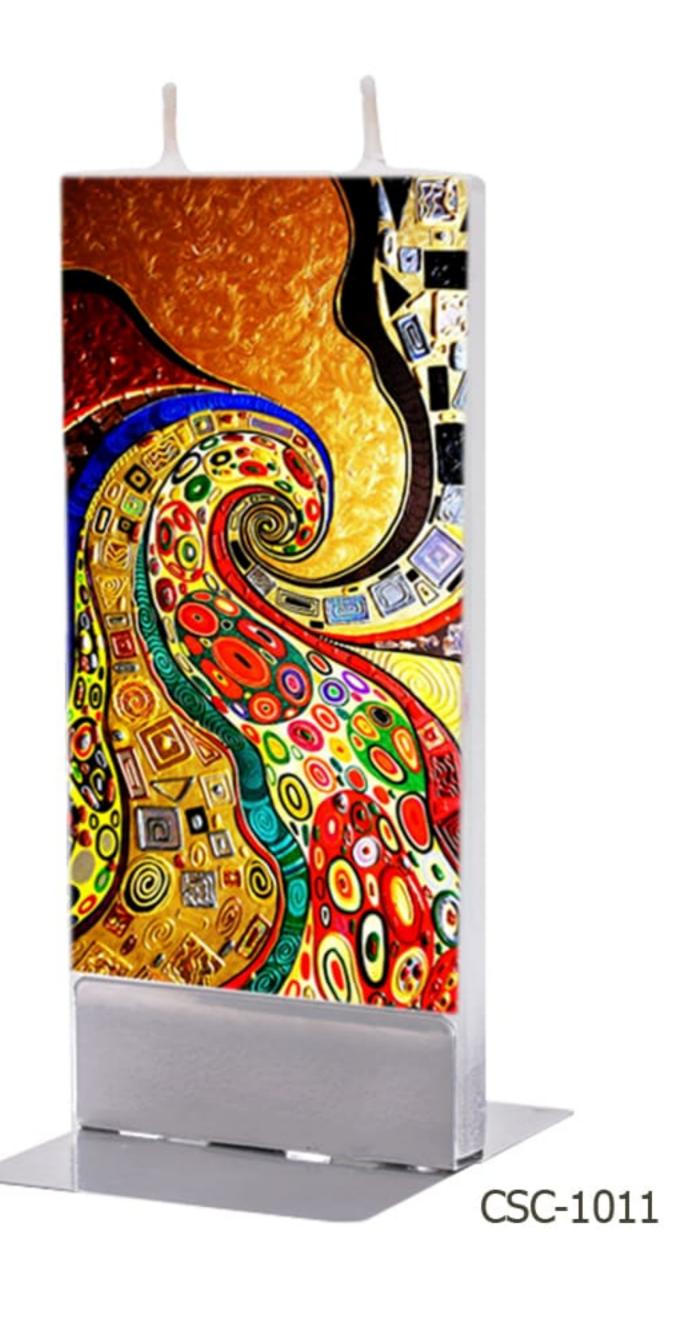

Brilliant Chic Candle (155\*65\*12 mm)

1398

2020







## Art Collection By: Gustav Klimt







## Art Collection By: Gustav Klimt







# Art Collection By: Claude Monet









## Art Collection By: David Hockney









## Art Collection By: Hulya Ozdemir







## Art Collection By: Hulya Ozdemir







## Art Collection By: Van Gogh



CSC-1080





## Art Collection By: Van Gogh





Brilliant Chic Candle (155\*65\*12 mm)



## Art Collection By: Duong Ngoc Son







## Art Collection By: Duong Ngoc Son



CSC-1110





# Art Collection By: Jessica Watts







### Art Collection

By: Jessica Watts



CSC-1130



CSC-1131



## Art Collection By: Simon Prades







## Art Collection By: Romero Britto







#### Art Collection

By: Olesya Dubovik







#### Nowruz

By: Rashin Kheiryeh



CSC-1170



CSC-1171



#### Nowruz

By: Rashin Kheiryeh



CSC-1180





### Persian Carpet







#### Gabbeh



CSC-1200