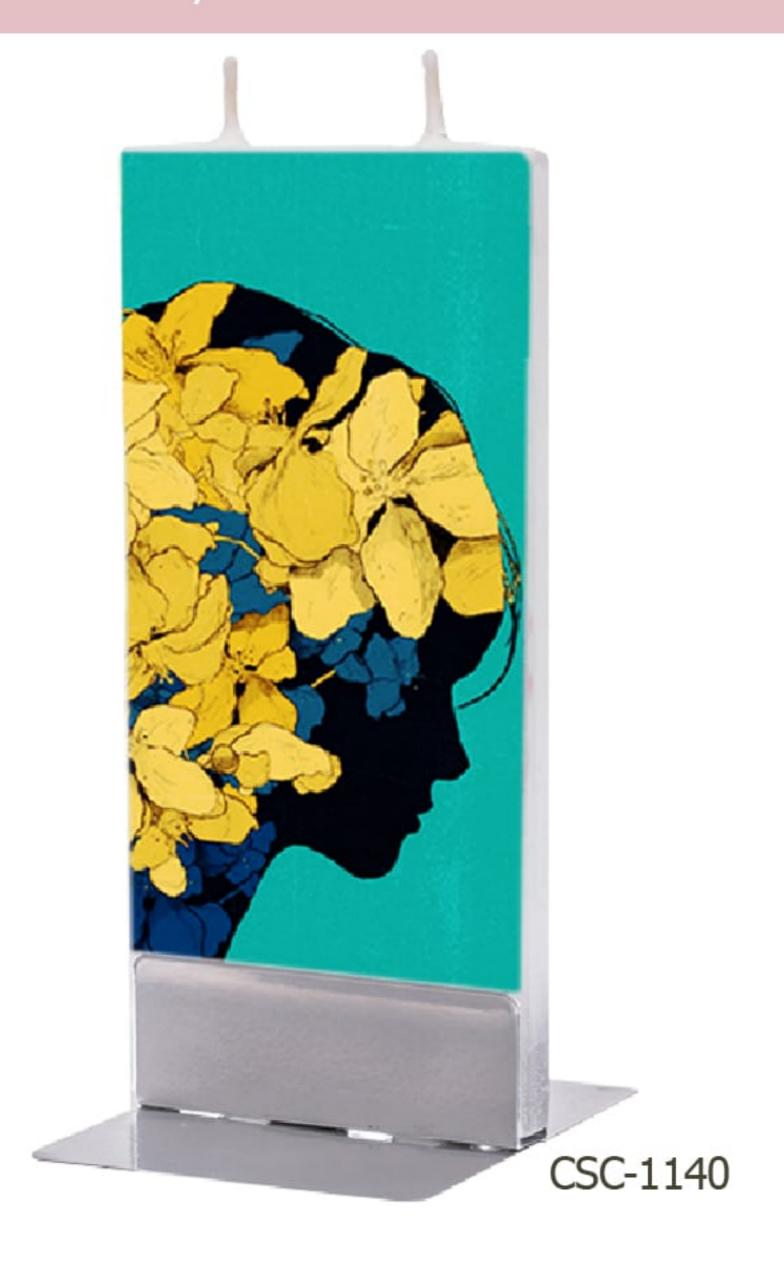

Brilliant Chic Candle (155\*65\*12 mm)

1398

2020







## Art Collection By: Gustav Klimt







## Art Collection By: Gustav Klimt







# Art Collection By: Claude Monet









## Art Collection By: David Hockney









## Art Collection By: Hulya Ozdemir







## Art Collection By: Hulya Ozdemir







## Art Collection By: Van Gogh



CSC-1080





## Art Collection By: Van Gogh





Brilliant Chic Candle (155\*65\*12 mm)



## Art Collection By: Duong Ngoc Son







## Art Collection By: Duong Ngoc Son



CSC-1110





# Art Collection By: Jessica Watts







### Art Collection

By: Jessica Watts



CSC-1130



CSC-1131



## Art Collection By: Simon Prades







## Art Collection By: Romero Britto







#### Art Collection

By: Olesya Dubovik







#### Nowruz

By: Rashin Kheiryeh



CSC-1170



CSC-1171



#### Nowruz

By: Rashin Kheiryeh



CSC-1180





### Persian Carpet







#### Gabbeh



CSC-1200



CSC-1201



### Gol o Morgh







#### Persian Tile







### Flowers



CSC-123





### Marilyn Monroe



CSC-1240



CSC-1241



### Dandelion





Brilliant Chic Candle (155\*65\*12 mm)



### Red Dandelion







### Newspaper



CSC-127



CSC-1271



### Anemone Flowers







### Baby Angel





Brilliant Chic Candle (155\*65\*12 mm)



### Birds



CSC-1300





### Butterfly











### Specification

Candle brand name: Brilliant Candle

Candle name: Brilliant Chic Candle

Box type: Printed paper cardboard

Box Size: 330