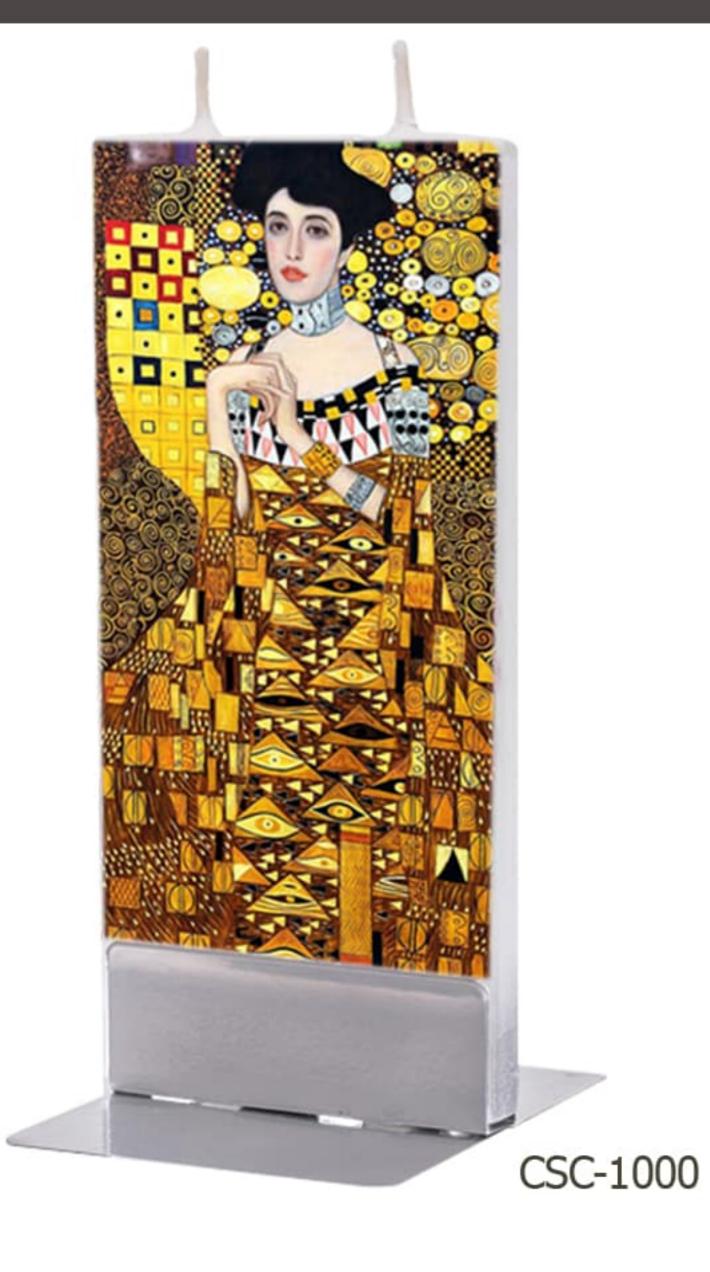

Brilliant Chic Candle (155\*65\*12 mm)

1398

2020







## Art Collection By: Gustav Klimt







## Art Collection By: Gustav Klimt







# Art Collection By: Claude Monet









## Art Collection By: David Hockney









## Art Collection By: Hulya Ozdemir







## Art Collection By: Hulya Ozdemir







## Art Collection By: Van Gogh



CSC-1080





## Art Collection By: Van Gogh





Brilliant Chic Candle (155\*65\*12 mm)



## Art Collection By: Duong Ngoc Son







## Art Collection By: Duong Ngoc Son



CSC-1110





# Art Collection By: Jessica Watts







### Art Collection

By: Jessica Watts



CSC-1130



CSC-1131



## Art Collection By: Simon Prades







## Art Collection By: Romero Britto







#### Art Collection

By: Olesya Dubovik







#### Nowruz

By: Rashin Kheiryeh



CSC-1170



CSC-1171



#### Nowruz

By: Rashin Kheiryeh



CSC-1180





### P