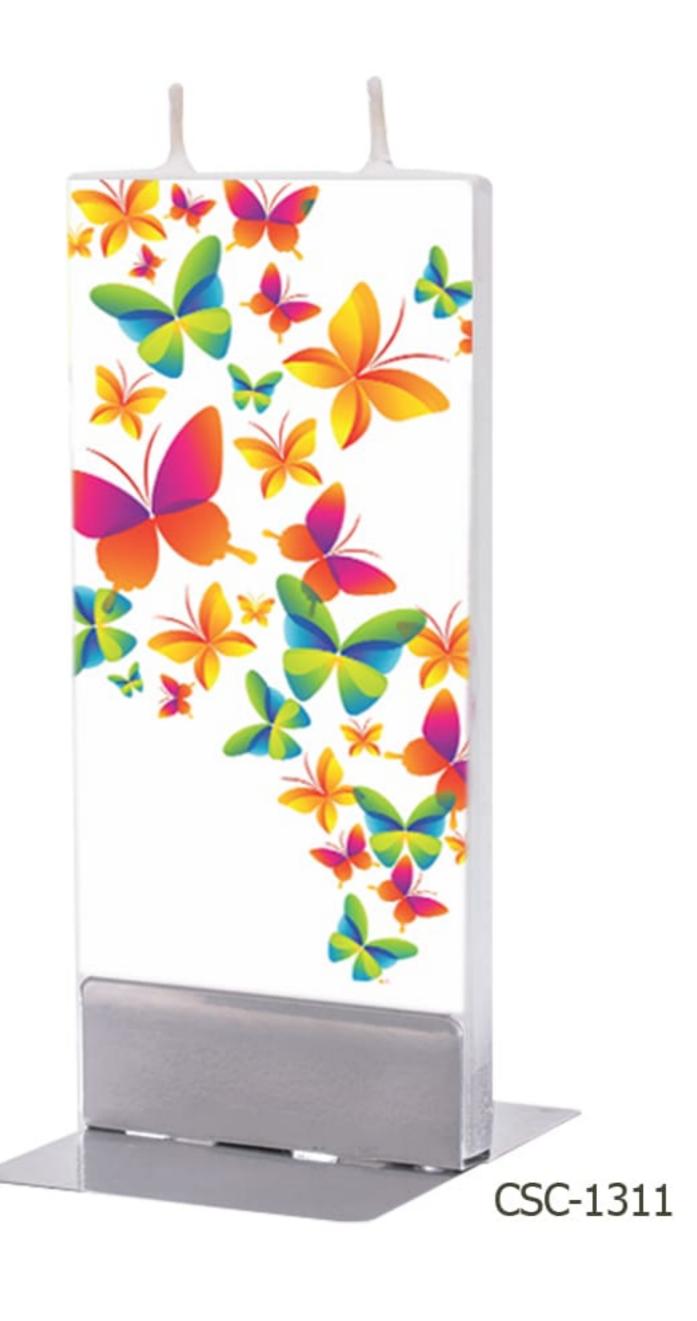

# Art Collection By: Jessica Watts







### Art Collection

By: Jessica Watts



CSC-1130



CSC-1131



## Art Collection By: Simon Prades







## Art Collection By: Romero Britto







#### Art Collection

By: Olesya Dubovik







#### Nowruz

By: Rashin Kheiryeh



CSC-1170



CSC-1171



#### Nowruz

By: Rashin Kheiryeh



CSC-1180





### Persian Carpet







#### Gabbeh



CSC-1200



CSC-1201



### Gol o Morgh







#### Persian Tile







### Flowers



CSC-123





### Marilyn Monroe



CSC-1240



CSC-1241



### Dandelion





Brilliant Chic Candle (155\*65\*12 mm)



### Red Dandelion







### Newspaper



CSC-127



CSC-1271



### Anemone Flowers







### Baby Angel





Brilliant Chic Candle (155\*65\*12 mm)



### Birds



CSC-1300





### Butterfly











### Specification

Candle brand name: Brilliant Candle

Candle name: Brilliant Chic Candle

Box type: Printed paper cardboard

Box Size: 330 \* 240 \* 35 mm

Number of candles in a box: 2

Candle size: 155 \* 65 \* 12 mm

Candle holder: Steel with logo printed

Bag: Printed glossy paper

Produced by: Kian Baspar Co. Ltd.

نام برند شمع: شمع برليان

نام شمع: شمع شیک

نوع بسته بندی: مقوای چاپ شده

ابعاد بسته بندی: ۳۵ % ۲۴۰ % ۳۳۰ میلیمتر

تعداد شمع در جعبه: ۲ عدد

سایز شمع: ۱۲ % ۶۵ % ۱۵۵ میلیمتر

پایه شمع: استیل با لوگو حک شده

ساک هدیه: کاغذ گلاسه چاپ شده

طراحی و تولید شده در: شرکت مهندسی کیان بسپار

www.brilliant-candle.com