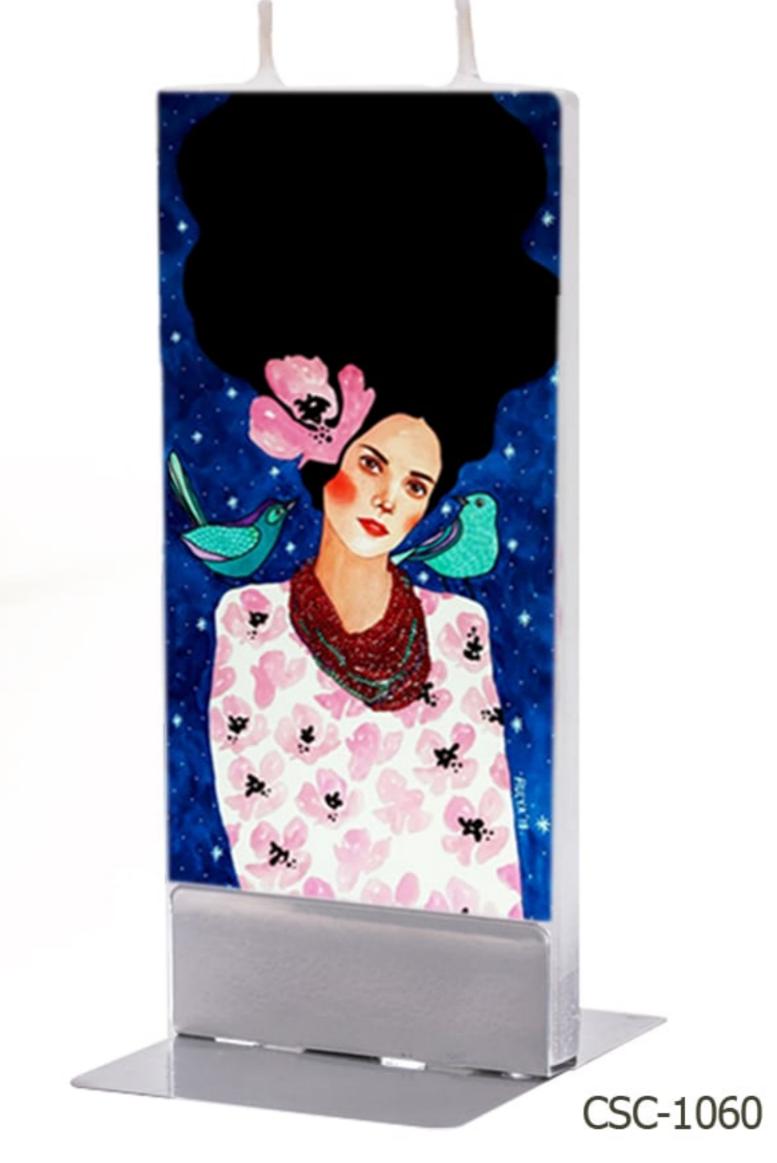

Brilliant Chic Candle (155\*65\*12 mm)

1398

2020







## Art Collection By: Gustav Klimt







## Art Collection By: Gustav Klimt







# Art Collection By: Claude Monet









## Art Collection By: David Hockney









## Art Collection By: Hulya Ozdemir







## Art Collection By: Hulya Ozdemir







## Art Collection By: Van Gogh



CSC-1080





## Art Collection By: Van Gogh





Brilliant Chic Candle (155\*65\*12 mm)



## Art Collection By: Duong Ngoc Son







## Art Collection By: Duong Ngoc Son



CSC-1110





# Art Collection By: Jessica Watts







### Art Collection

By: Jessica Watts



CSC-1130



CSC-1131



## Art Collection By: Simon Prades







## Art Collection By: Romero Britto







#### Art Collection

By: Olesya Dubovik







#### Nowruz

By: Rashin Kheiryeh



CSC-1170



CSC-1171



#### Nowruz

By: Rashin Kheiryeh



CSC-1180





### Persian Carpet







#### Gabbeh



CSC-1200



CSC-1201



### Gol o Morgh







#### Persian Tile







### Flowers



CSC-123





### Marilyn Monroe



CSC-1240



CSC