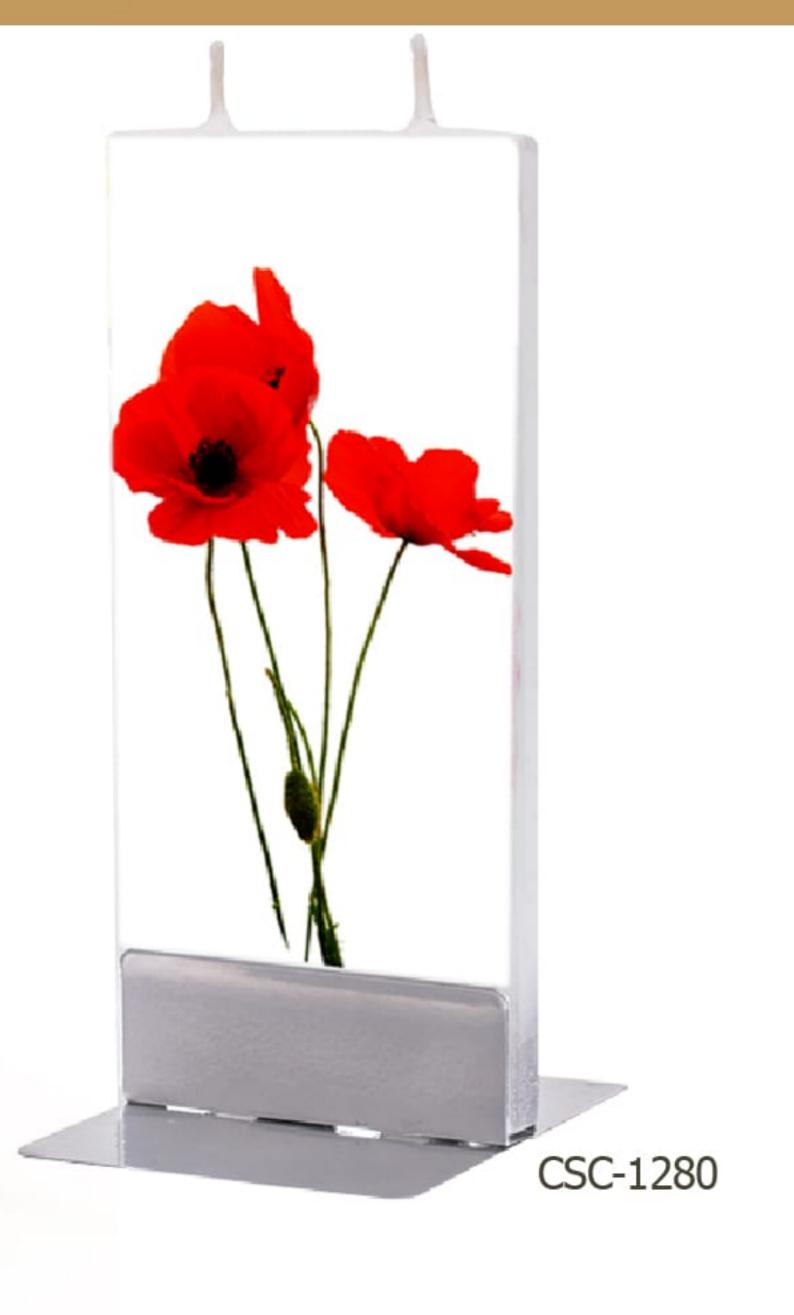

155\*65\*12 mm)



## Art Collection By: Duong Ngoc Son







## Art Collection By: Duong Ngoc Son



CSC-1110





# Art Collection By: Jessica Watts







### Art Collection

By: Jessica Watts



CSC-1130



CSC-1131



## Art Collection By: Simon Prades







## Art Collection By: Romero Britto







#### Art Collection

By: Olesya Dubovik







#### Nowruz

By: Rashin Kheiryeh



CSC-1170



CSC-1171



#### Nowruz

By: Rashin Kheiryeh



CSC-1180





### Persian Carpet







#### Gabbeh



CSC-1200



CSC-1201



### Gol o Morgh







#### Persian Tile







### Flowers



CSC-123





### Marilyn Monroe



CSC-1240



CSC-1241



### Dandelion





Brilliant Chic Candle (155\*65\*12 mm)



### Red Dandelion







### Newspaper



CSC-127



CSC-1271



### Anemone Flowers







### Baby Angel





Brilliant Chic Candle (155\*65\*12 mm)



### Birds



CSC-1300





### Butterfly











### Specification

Candle brand name: Brilliant Candle

Candle name: Brilliant Chic Candle

Box type: Printed paper cardboard

Box Size: 330 \* 240 \* 35 mm

Number of candles in a box: 2

Candle size: 155 \* 65 \* 12 mm

Candle holder: Steel with logo printed

Bag: Printed glossy paper

Produced by: Kian Baspar Co. Ltd.

نام برند شمع: شمع برليان

نام شمع: شمع شیک

نوع بسته بندی: مقوای چاپ شده

ابعاد بسته بندی: ۳۵ % ۲۴۰ % ۳۳۰ میلیمتر

تعداد شمع در جعبه: ۲ عدد

سایز شمع: ۱۲ % ۶۵ % ۱۵۵ میلیمتر

پایه شمع: استیل با لوگو حک شده

ساک هدیه: کاغذ گلاسه چاپ شده

طراحی و تولید شده در: شرکت مهندسی کیان بسپار

www.brilliant-candle.com