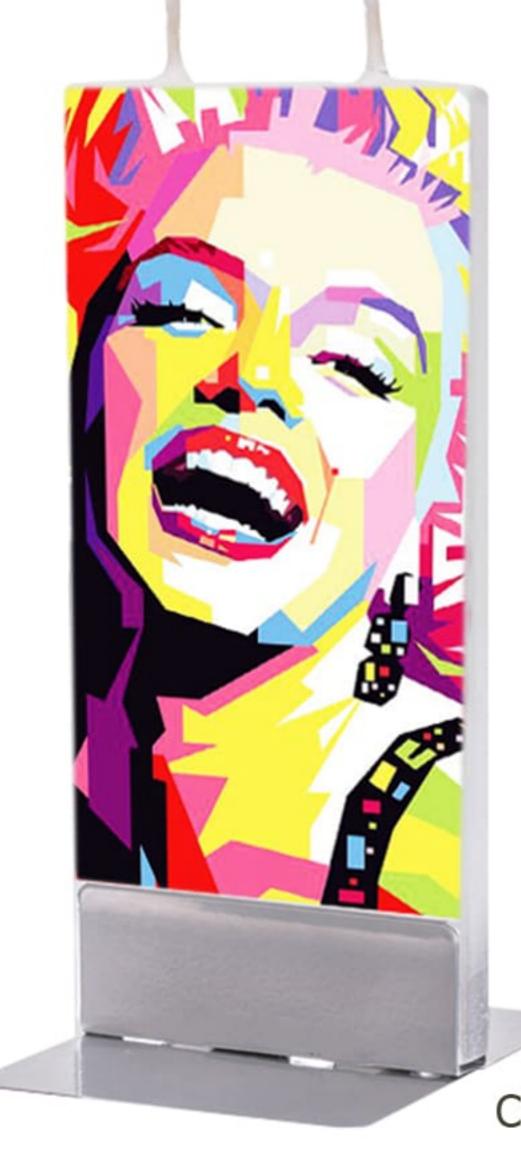

: Hulya Ozdemir







## Art Collection By: Hulya Ozdemir







## Art Collection By: Van Gogh



CSC-1080





## Art Collection By: Van Gogh





Brilliant Chic Candle (155\*65\*12 mm)



## Art Collection By: Duong Ngoc Son







## Art Collection By: Duong Ngoc Son



CSC-1110





# Art Collection By: Jessica Watts







### Art Collection

By: Jessica Watts



CSC-1130



CSC-1131



## Art Collection By: Simon Prades







## Art Collection By: Romero Britto







#### Art Collection

By: Olesya Dubovik







#### Nowruz

By: Rashin Kheiryeh



CSC-1170



CSC-1171



#### Nowruz

By: Rashin Kheiryeh



CSC-1180





### Persian Carpet







#### Gabbeh



CSC-1200



CSC-1201



### Gol o Morgh







#### Persian Tile







### Flowers



CSC-123





### Marilyn Monroe



CSC-1240



CSC-1241



### Dandelion





Brilliant Chic Candle (155\*65\*12 mm)



### Red Dandelion







### Newspaper



CSC-127



CSC-1271



### Anemone Flowers







### Baby Angel





Brilliant Chic Candle (155\*65\*12 mm)



### Birds



CSC-1300





### Butterfly











### Specification

Candle brand name: Brilliant Candle

Candle name: Brilliant Chic Candle

Box type: Printed paper cardboard

Box Size: 330 \* 240 \* 35 mm

Number of candles in a box: 2

Candle size: 155 \* 65 \* 12 mm

Candle holder: Steel with logo printed

Bag: Printed glossy paper

Produced by: Kian Baspar Co. Ltd.

نام برند شمع: شمع برليان

نام شمع: شمع شیک

نوع بسته بندی: مقوای چاپ شده

ابعاد بسته بندی: ۳۵ % ۲۴۰ % ۳۳۰ میلیمتر

تعداد شمع در جعبه: ۲ عدد

سایز شمع: ۱۲ % ۶۵ % ۱۵۵ میلیمتر

پایه شمع: