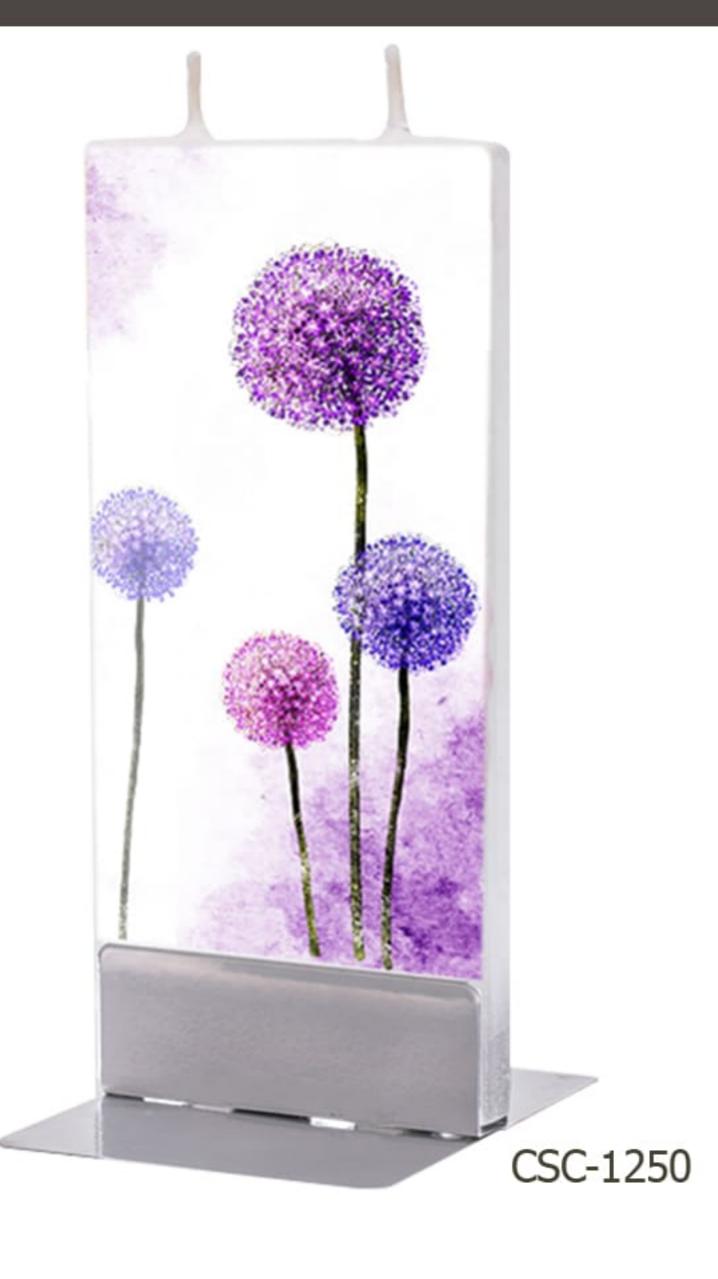

By: Hulya Ozdemir







## Art Collection By: Van Gogh



CSC-1080





## Art Collection By: Van Gogh





Brilliant Chic Candle (155\*65\*12 mm)



## Art Collection By: Duong Ngoc Son







## Art Collection By: Duong Ngoc Son



CSC-1110





# Art Collection By: Jessica Watts







### Art Collection

By: Jessica Watts



CSC-1130



CSC-1131



## Art Collection By: Simon Prades







## Art Collection By: Romero Britto







#### Art Collection

By: Olesya Dubovik







#### Nowruz

By: Rashin Kheiryeh



CSC-1170



CSC-1171



#### Nowruz

By: Rashin Kheiryeh



CSC-1180





### Persian Carpet







#### Gabbeh



CSC-1200



CSC-1201



### Gol o Morgh







#### Persian Tile







### Flowers



CSC-123





### Marilyn Monroe



CSC-1240



CSC-1241



### Dandelion





Brilliant Chic Candle (155\*65\*12 mm)



### Red Dandelion







### Newspaper



CSC-127



CSC-1271



### Anemone Flowers







### Baby Angel





Brilliant Chic Candle (155\*65\*12 mm)



### Birds



CSC-1300





### Butterfly











### Specification

Candle brand name: Brilliant Candle

Candle name: Brilliant Chic Candle

Box type: Printed paper cardboard

Box Size: 330 \* 240 \* 35 mm

Number of candles in a box: 2

Candle size: 155 \* 65 \* 12 mm

Candle holder: Steel with logo printed

Bag: Printed glossy paper

Produced by: Kian Baspar Co. Ltd.

نام برند شمع: شمع برليان

نام شمع: شمع شیک

نوع بسته بندی: مقوای چاپ شده

ابعاد بسته بندی: ۳۵ % ۲۴۰ % ۳۳۰ میلیمتر

تعداد شمع در جعبه: ۲ عدد

سایز شمع: ۱۲ % ۶۵ % ۱۵۵ میلیمتر

پایه شمع: استیل با لوگو حک شده

ساک هدیه: کاغذ گلا