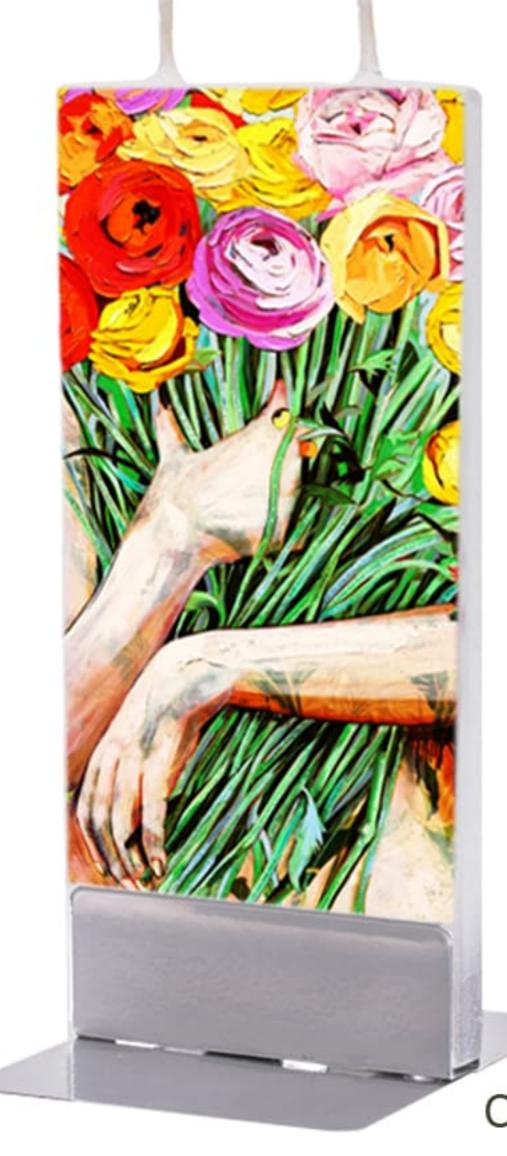

Brilliant Chic Candle (155\*65\*12 mm)

1398

2020







## Art Collection By: Gustav Klimt







## Art Collection By: Gustav Klimt







# Art Collection By: Claude Monet









## Art Collection By: David Hockney









## Art Collection By: Hulya Ozdemir







## Art Collection By: Hulya Ozdemir







## Art Collection By: Van Gogh



CSC-1080





## Art Collection By: Van Gogh





Brilliant Chic Candle (155\*65\*12 mm)



## Art Collection By: Duong Ngoc Son







## Art Collection By: Duong Ngoc Son



CSC-1110





# Art Collection By: Jessica Watts







### Art Collection

By: Jessica Watts



CSC-1130



CSC-1131



## Art Collection By: Simon Prades







## Art Collection By: Romero Britto







#### Art Collection

By: Olesya Dubovik







#### Nowruz

By: Rashin Kheiryeh



CSC-1170



CSC-1171



#### Nowruz

By: Rashin Kheiryeh



CSC-1180





### Persian Carpet







#### Gabbeh



CSC-1200



CSC-1201



### Gol o Morgh







#### Persian Tile







### Flowers



CSC-123





### Marilyn Monroe



CSC-1240



CSC-1241



### Dandelion





Brilliant Chic Candle (155\*65\*12 mm)



### Red Dandelion







### Newspaper



CSC-127



CSC-1271



### Anemone Flowers







### Baby Angel





Brilliant Chic Candle (155\*65\*12 mm)



### Birds



CSC-1300





### Butterfly











### Specification

Candle brand name: Brilliant Candle

Candle name: Brilliant