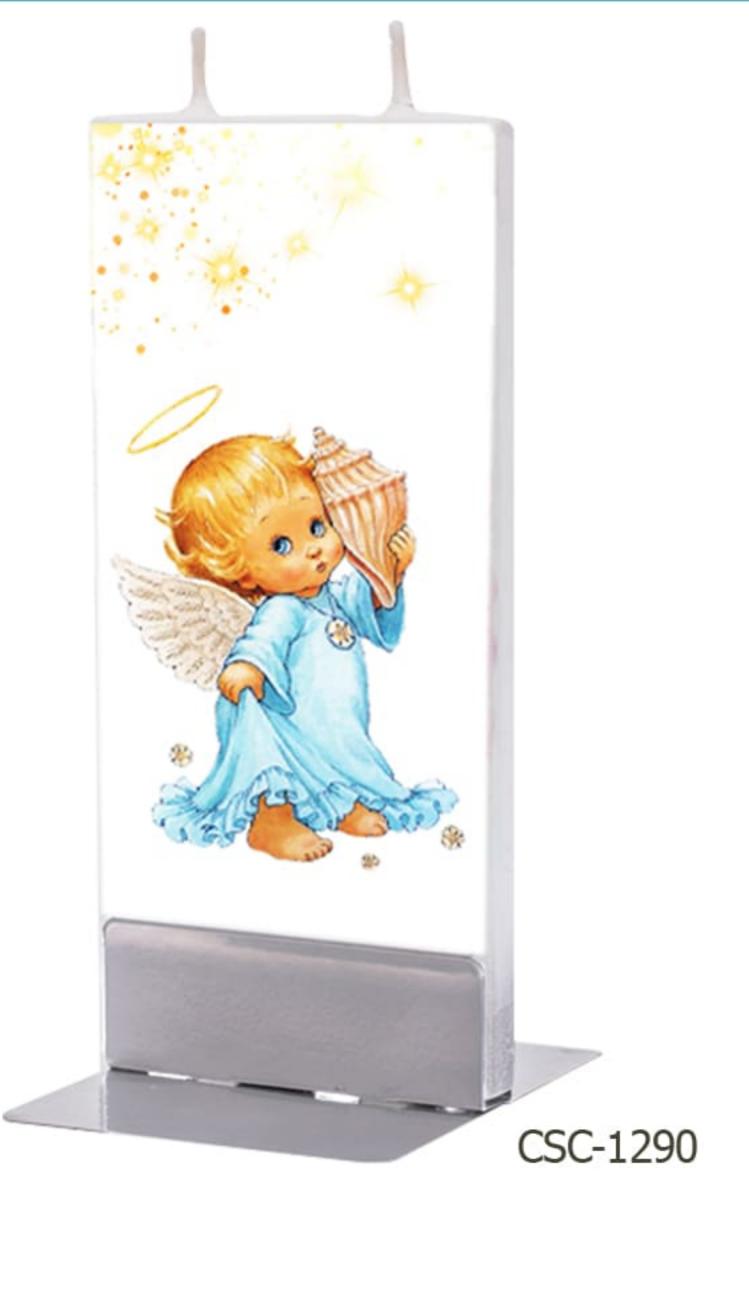

Art Collection By: Duong Ngoc Son







## Art Collection By: Duong Ngoc Son



CSC-1110





# Art Collection By: Jessica Watts







### Art Collection

By: Jessica Watts



CSC-1130



CSC-1131



## Art Collection By: Simon Prades







## Art Collection By: Romero Britto







#### Art Collection

By: Olesya Dubovik







#### Nowruz

By: Rashin Kheiryeh



CSC-1170



CSC-1171



#### Nowruz

By: Rashin Kheiryeh



CSC-1180





### Persian Carpet







#### Gabbeh



CSC-1200



CSC-1201



### Gol o Morgh







#### Persian Tile







### Flowers



CSC-123





### Marilyn Monroe



CSC-1240



CSC-1241



### Dandelion





Brilliant Chic Candle (155\*65\*12 mm)



### Red Dandelion







### Newspaper



CSC-127



CSC-1271



### Anemone Flowers







### Baby Angel





Brilliant Chic Candle (155\*65\*12 mm)



### Birds



CSC-1300





### Butterfly











### Specification

Candle brand name: Brilliant Candle

Candle name: Brilliant Chic Candle

Box type: Printed paper cardboard

Box Size: 330 \* 240 \* 35 mm

Number of candles in a box: 2

Candle size: 155 \* 65 \* 12 mm

Candle holder: Steel with logo printed

Bag: Printed glossy paper

Produced by: Kian Baspar Co. Ltd.

نام برند شمع: شمع برليان

نام شمع: شمع شیک

نوع بسته بندی: مقوای چاپ شده

ابعاد بسته بندی: ۳۵ % ۲۴۰ % ۳۳۰ میلیمتر

تعداد شمع در جعبه: ۲ عدد

سایز شمع: ۱۲ % ۶۵ % ۱۵۵ میلیمتر

پایه شمع: استیل با لوگو حک شده

ساک هدیه: کاغذ گلاسه چاپ شده

طراحی و تولید شده در: شرکت مهندسی کیان بسپار

www.brilliant-candle.com