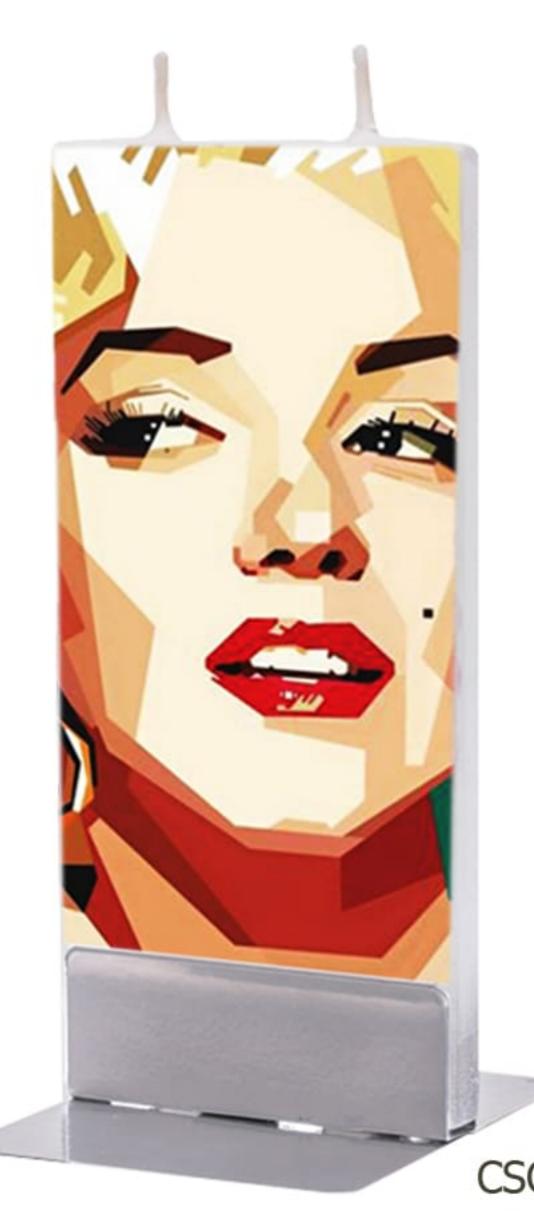

mir







## Art Collection By: Hulya Ozdemir







## Art Collection By: Van Gogh



CSC-1080





## Art Collection By: Van Gogh





Brilliant Chic Candle (155\*65\*12 mm)



## Art Collection By: Duong Ngoc Son







## Art Collection By: Duong Ngoc Son



CSC-1110





# Art Collection By: Jessica Watts







### Art Collection

By: Jessica Watts



CSC-1130



CSC-1131



## Art Collection By: Simon Prades







## Art Collection By: Romero Britto







#### Art Collection

By: Olesya Dubovik







#### Nowruz

By: Rashin Kheiryeh



CSC-1170



CSC-1171



#### Nowruz

By: Rashin Kheiryeh



CSC-1180





### Persian Carpet







#### Gabbeh



CSC-1200



CSC-1201



### Gol o Morgh







#### Persian Tile







### Flowers



CSC-123





### Marilyn Monroe



CSC-1240



CSC-1241



### Dandelion





Brilliant Chic Candle (155\*65\*12 mm)



### Red Dandelion







### Newspaper



CSC-127



CSC-1271



### Anemone Flowers







### Baby Angel





Brilliant Chic Candle (155\*65\*12 mm)



### Birds



CSC-1300





### Butterfly











### Specification

Candle brand name: Brilliant Candle

Candle name: Brilliant Chic Candle

Box type: Printed paper cardboard

Box Size: 330 \* 240 \* 35 mm

Number of candles in a box: 2

Candle size: 155 \* 65 \* 12 mm

Candle holder: Steel with logo printed

Bag: Printed glossy paper

Produced by: Kian Baspar Co. Ltd.

نام برند شمع: شمع برليان

نام شمع: شمع شیک

نوع بسته بندی: مقوای چاپ شده

ابعاد بسته بندی: ۳۵ % ۲۴۰ % ۳۳۰ میلیمتر

تعداد شمع در جعبه: ۲ عدد

سایز شمع: ۱۲ % ۶۵ % ۱۵۵ میلیمتر

پایه شمع: استیل با لو