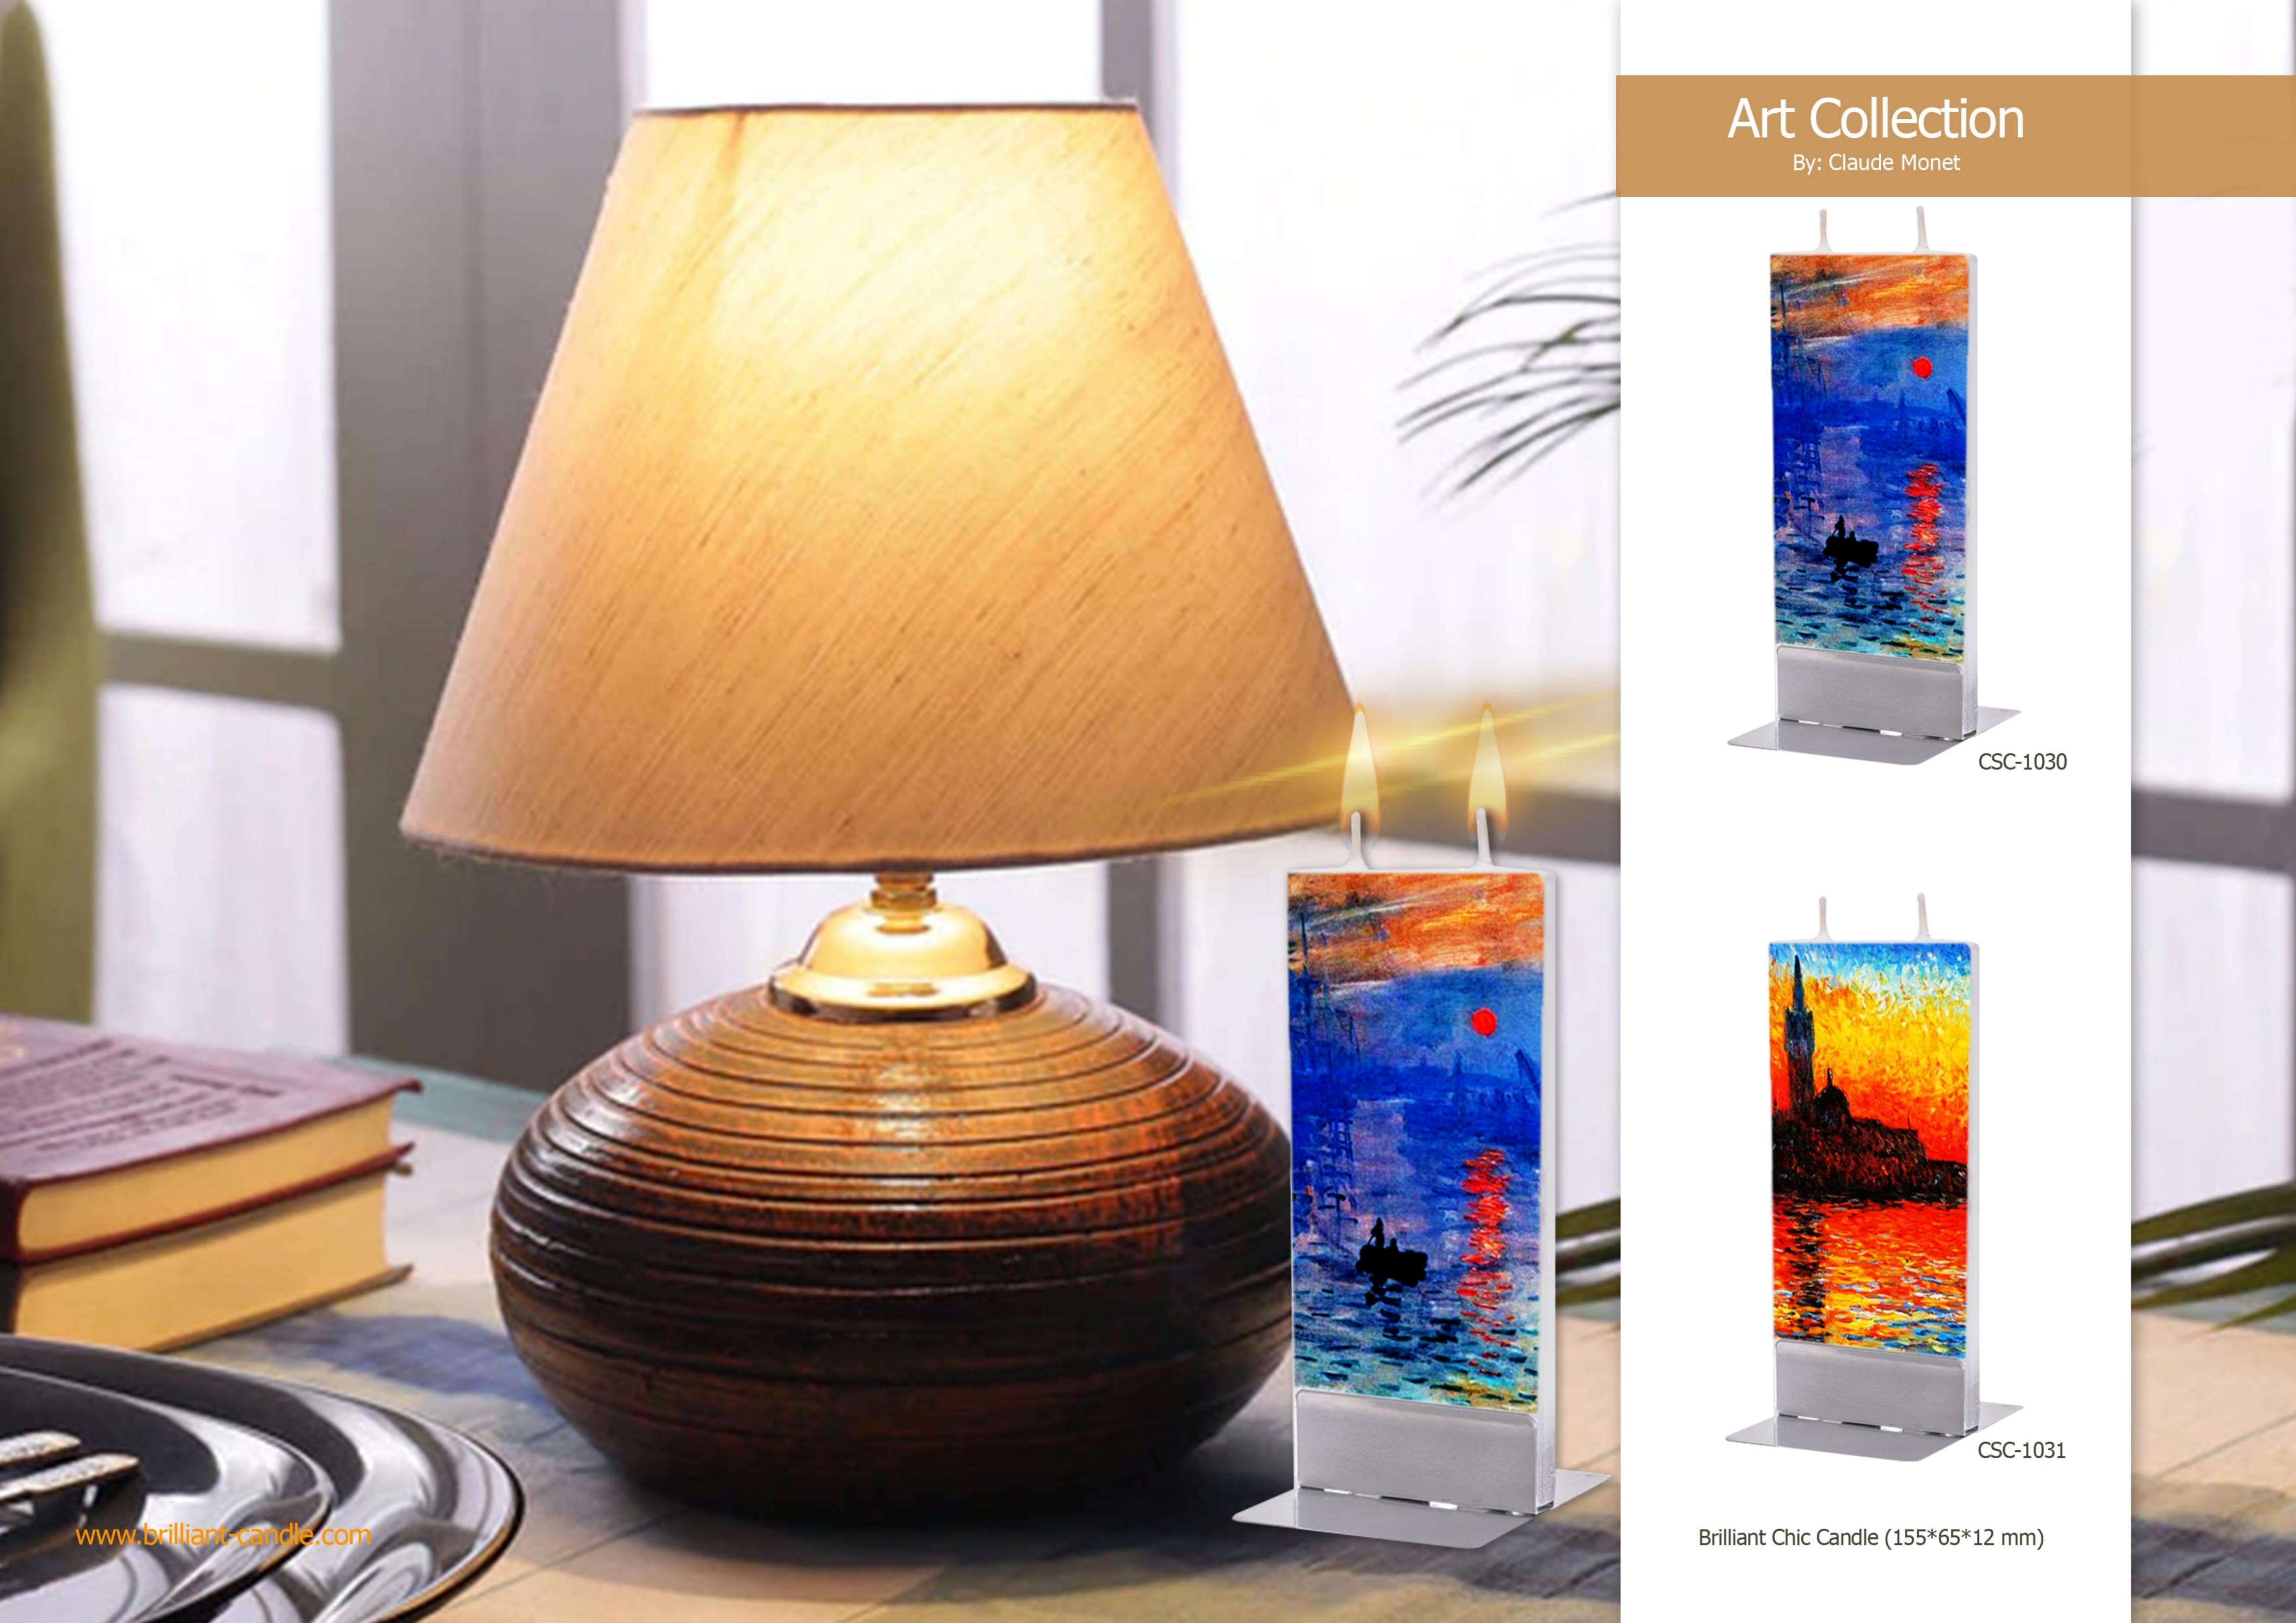

Brilliant Chic Candle (155\*65\*12 mm)

1398

2020







## Art Collection By: Gustav Klimt







## Art Collection By: Gustav Klimt







# Art Collection By: Claude Monet









## Art Collection By: David Hockney









## Art Collection By: Hulya Ozdemir







## Art Collection By: Hulya Ozdemir







## Art Collection By: Van Gogh



CSC-1080





## Art Collection By: Van Gogh





Brilliant Chic Candle (155\*65\*12 mm)



## Art Collection By: Duong Ngoc Son







## Art Collection By: Duong Ngoc Son



CSC-1110





# Art Collection By: Jessica Watts







### Art Collection

By: Jessica Watts



CSC-1130



CSC-1131



## Art Collection By: Simon Prades







## Art Collection By: Romero Britto







#### Art Collection

By: Olesya Dubovik







#### Nowruz

By: Rashin Kheiryeh



CSC-1170



CSC-1171



#### Nowruz

By: Rashin Kheiryeh



CSC-1180





### Persian Carpet







#### Gabbeh



CSC-1200



CSC-1201



### Gol o Morgh







####