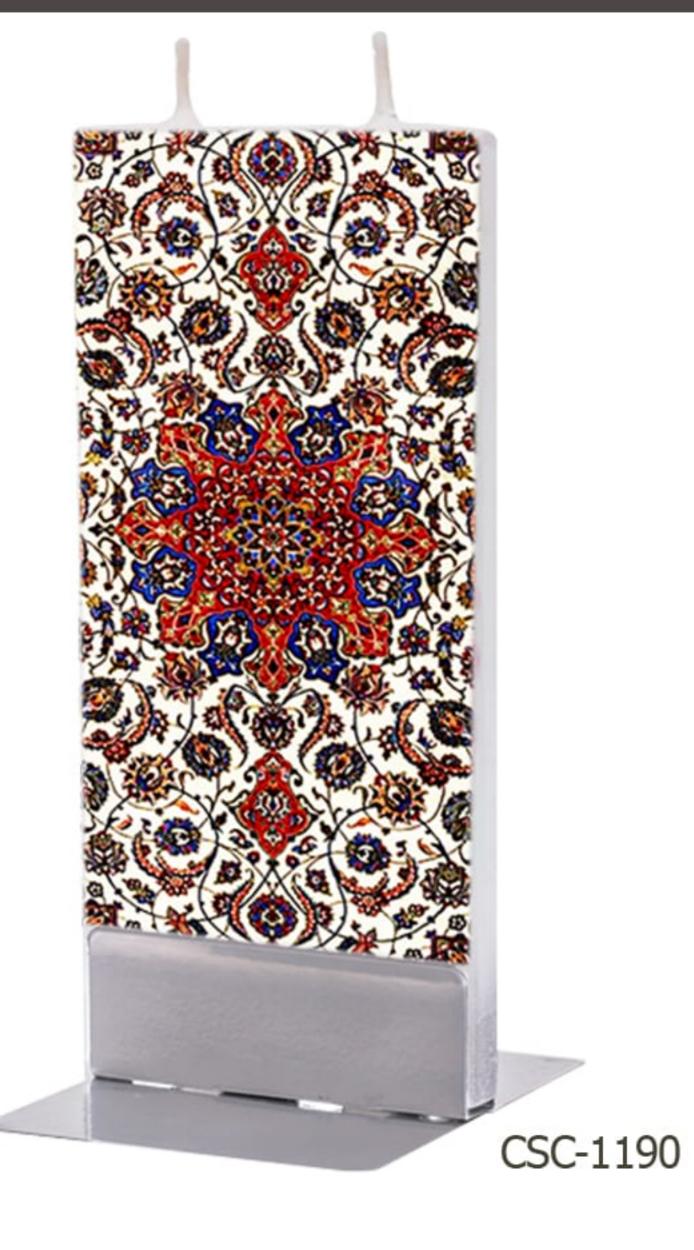

llection By: Gustav Klimt







# Art Collection By: Claude Monet









## Art Collection By: David Hockney









## Art Collection By: Hulya Ozdemir







## Art Collection By: Hulya Ozdemir







## Art Collection By: Van Gogh



CSC-1080





## Art Collection By: Van Gogh





Brilliant Chic Candle (155\*65\*12 mm)



## Art Collection By: Duong Ngoc Son







## Art Collection By: Duong Ngoc Son



CSC-1110





# Art Collection By: Jessica Watts







### Art Collection

By: Jessica Watts



CSC-1130



CSC-1131



## Art Collection By: Simon Prades







## Art Collection By: Romero Britto







#### Art Collection

By: Olesya Dubovik







#### Nowruz

By: Rashin Kheiryeh



CSC-1170



CSC-1171



#### Nowruz

By: Rashin Kheiryeh



CSC-1180





### Persian Carpet







#### Gabbeh



CSC-1200



CSC-1201



### Gol o Morgh







#### Persian Tile







### Flowers



CSC-123





### Marilyn Monroe



CSC-1240



CSC-1241



### Dandelion





Brilliant Chic Candle (155\*65\*12 mm)



### Red Dandelion







### Newspaper



CSC-127



CSC-1271



### Anemone Flowers







### Baby Angel





Brilliant Chic Candle (155\*65\*12 mm)



### Birds



CSC-1300





### Butterfly











### Specification

Candle brand name: Brilliant Candle

Candle name: Brilliant Chic Candle

Box type: Printed paper cardboard

Box Size: 330 \* 240 \* 35 mm

Number of candles in a box: 2

Candle size: 155 \* 65 \* 12 mm

Candle holder: Steel with logo printed

Bag: Printed glossy paper

Produced by: Kian Baspar Co. Ltd.

نام برند شمع: شمع برليان

نام شمع: شمع شیک