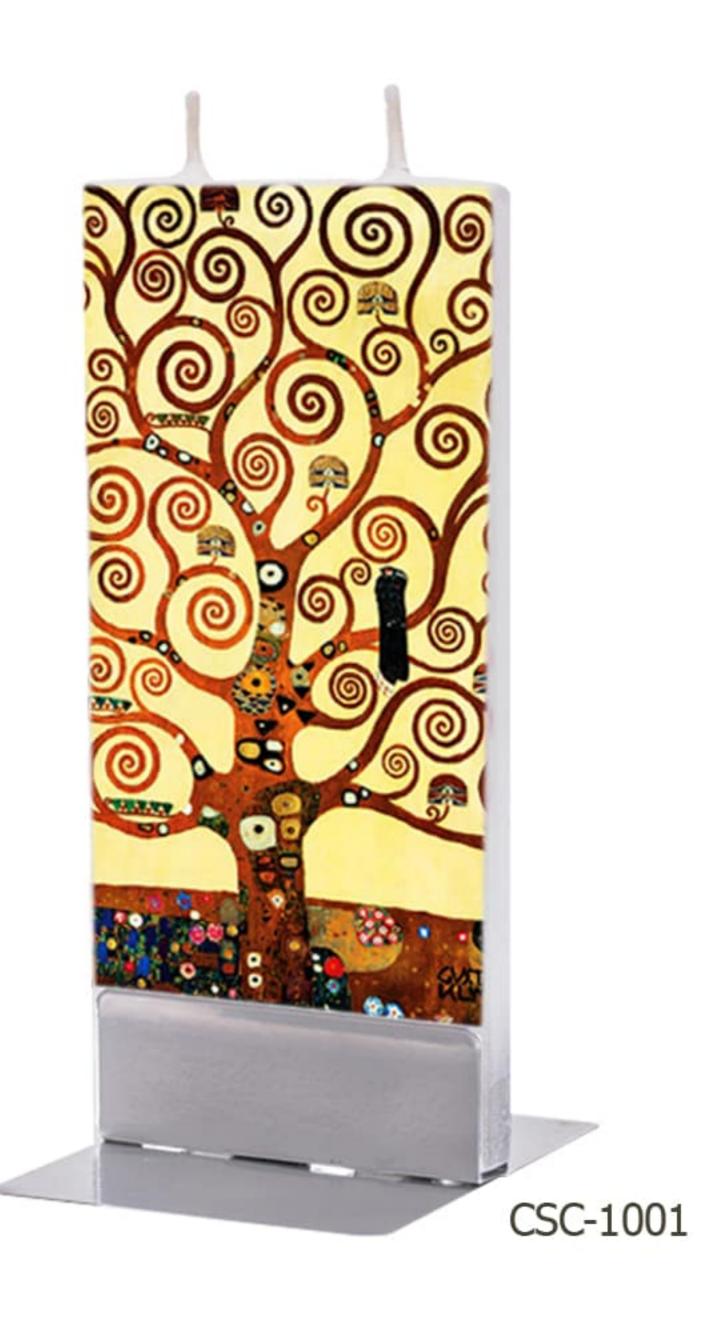

Brilliant Chic Candle (155\*65\*12 mm)

1398

2020







## Art Collection By: Gustav Klimt







## Art Collection By: Gustav Klimt







# Art Collection By: Claude Monet









## Art Collection By: David Hockney









## Art Collection By: Hulya Ozdemir







## Art Collection By: Hulya Ozdemir







## Art Collection By: Van Gogh



CSC-1080





## Art Collection By: Van Gogh





Brilliant Chic Candle (155\*65\*12 mm)



## Art Collection By: Duong Ngoc Son







## Art Collection By: Duong Ngoc Son



CSC-1110





# Art Collection By: Jessica Watts







### Art Collection

By: Jessica Watts



CSC-1130



CSC-1131



## Art Collection By: Simon Prades







## Art Collection By: Romero Britto







#### Art Collection

By: Olesya Dubovik







#### Nowruz

By: Rashin Kheiryeh



CSC-1170



CSC-1171



#### Nowruz

By: Rashin Kheiryeh



CSC-1180





### Per