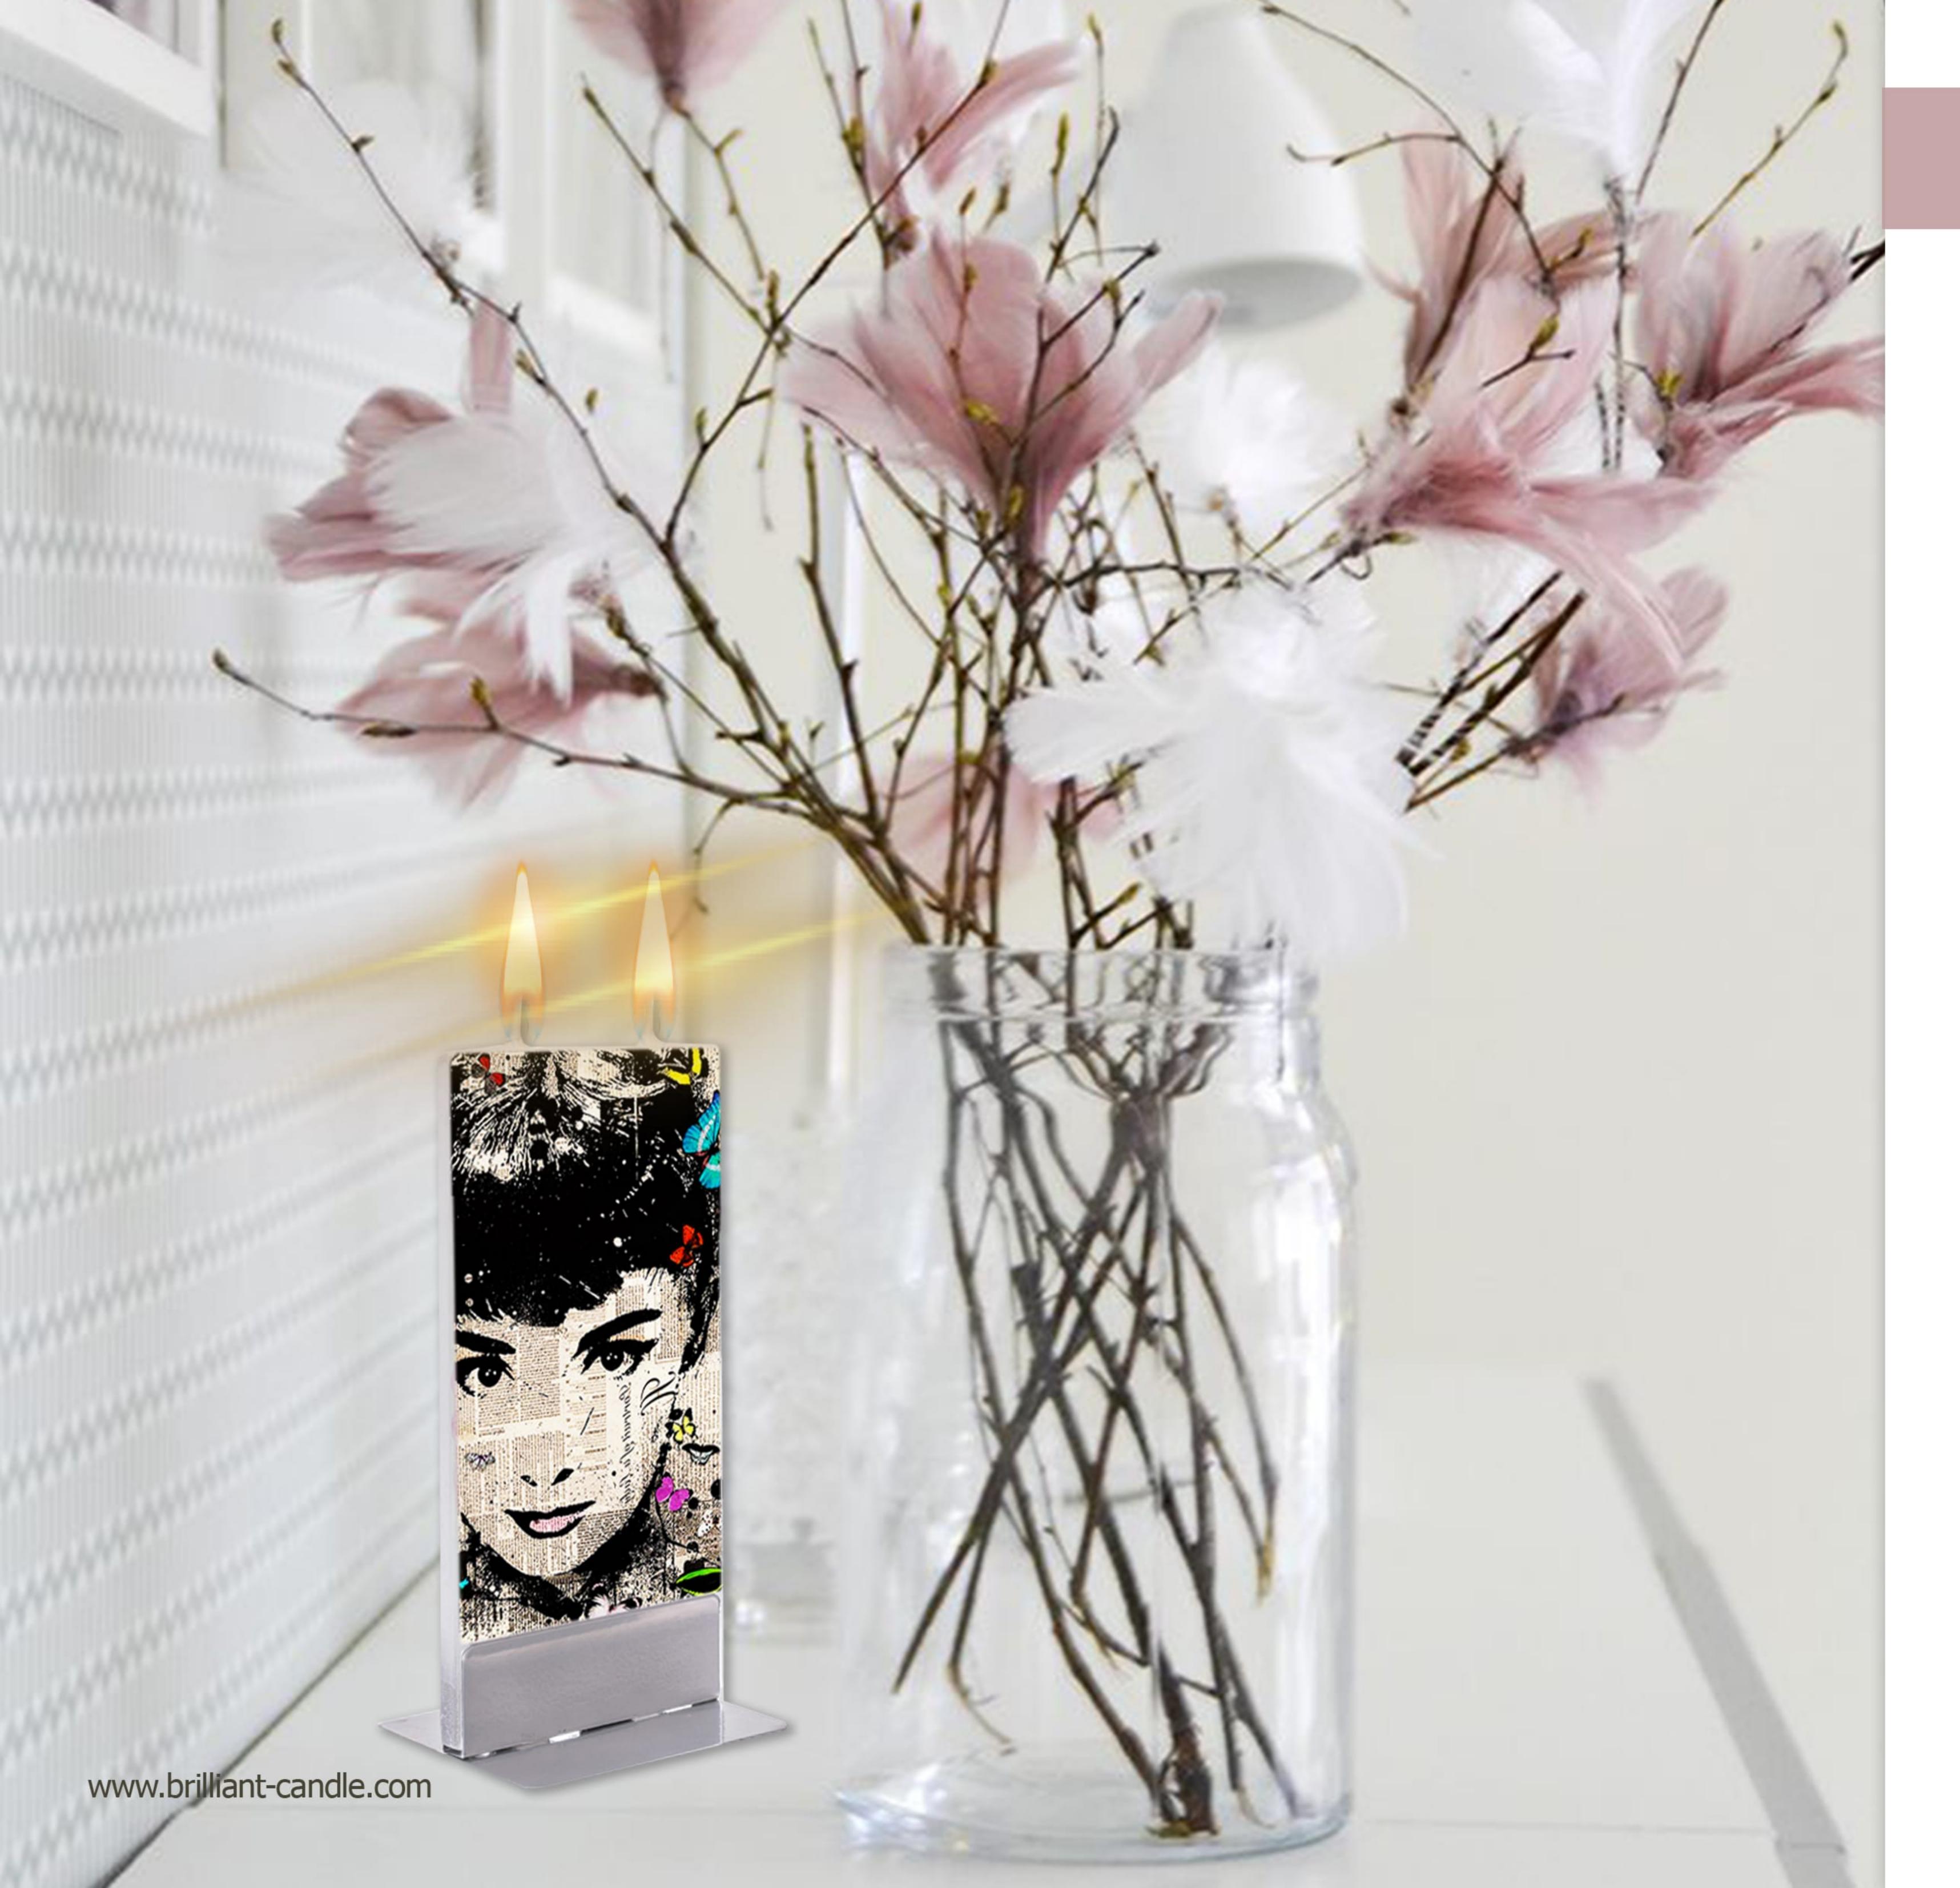

## Art Collection By: Van Gogh





Brilliant Chic Candle (155\*65\*12 mm)



## Art Collection By: Duong Ngoc Son







## Art Collection By: Duong Ngoc Son



CSC-1110





# Art Collection By: Jessica Watts







### Art Collection

By: Jessica Watts



CSC-1130



CSC-1131



## Art Collection By: Simon Prades







## Art Collection By: Romero Britto







#### Art Collection

By: Olesya Dubovik







#### Nowruz

By: Rashin Kheiryeh



CSC-1170



CSC-1171



#### Nowruz

By: Rashin Kheiryeh



CSC-1180





### Persian Carpet







#### Gabbeh



CSC-1200



CSC-1201



### Gol o Morgh







#### Persian Tile







### Flowers



CSC-123





### Marilyn Monroe



CSC-1240



CSC-1241



### Dandelion





Brilliant Chic Candle (155\*65\*12 mm)



### Red Dandelion







### Newspaper



CSC-127



CSC-1271



### Anemone Flowers







### Baby Angel





Brilliant Chic Candle (155\*65\*12 mm)



### Birds



CSC-1300





### Butterfly











### Specification

Candle brand name: Brilliant Candle

Candle name: Brilliant Chic Candle

Box type: Printed paper cardboard

Box Size: 330 \* 240 \* 35 mm

Number of candles in a box: 2

Candle size: 155 \* 65 \* 12 mm

Candle holder: Steel with logo printed

Bag: Printed glossy paper

Produced by: Kian Baspar Co. Ltd.

نام برند شمع: شمع برليان

نام شمع: شمع شیک

نوع بسته بندی: مقوای چاپ شده

ابعاد بسته بندی: ۳۵ % ۲۴۰ % ۳۳۰ میلیمتر

تعداد شمع در جعبه: ۲ عدد

سایز شمع: ۱۲ % ۶۵ % ۱۵۵ میلیمتر

پایه شمع: استیل با لوگو حک شده

ساک هدیه: کاغذ گلاسه چاپ شده

طراحی و تولید شده در: شرکت مهندسی کیان بسپار

www.brillia