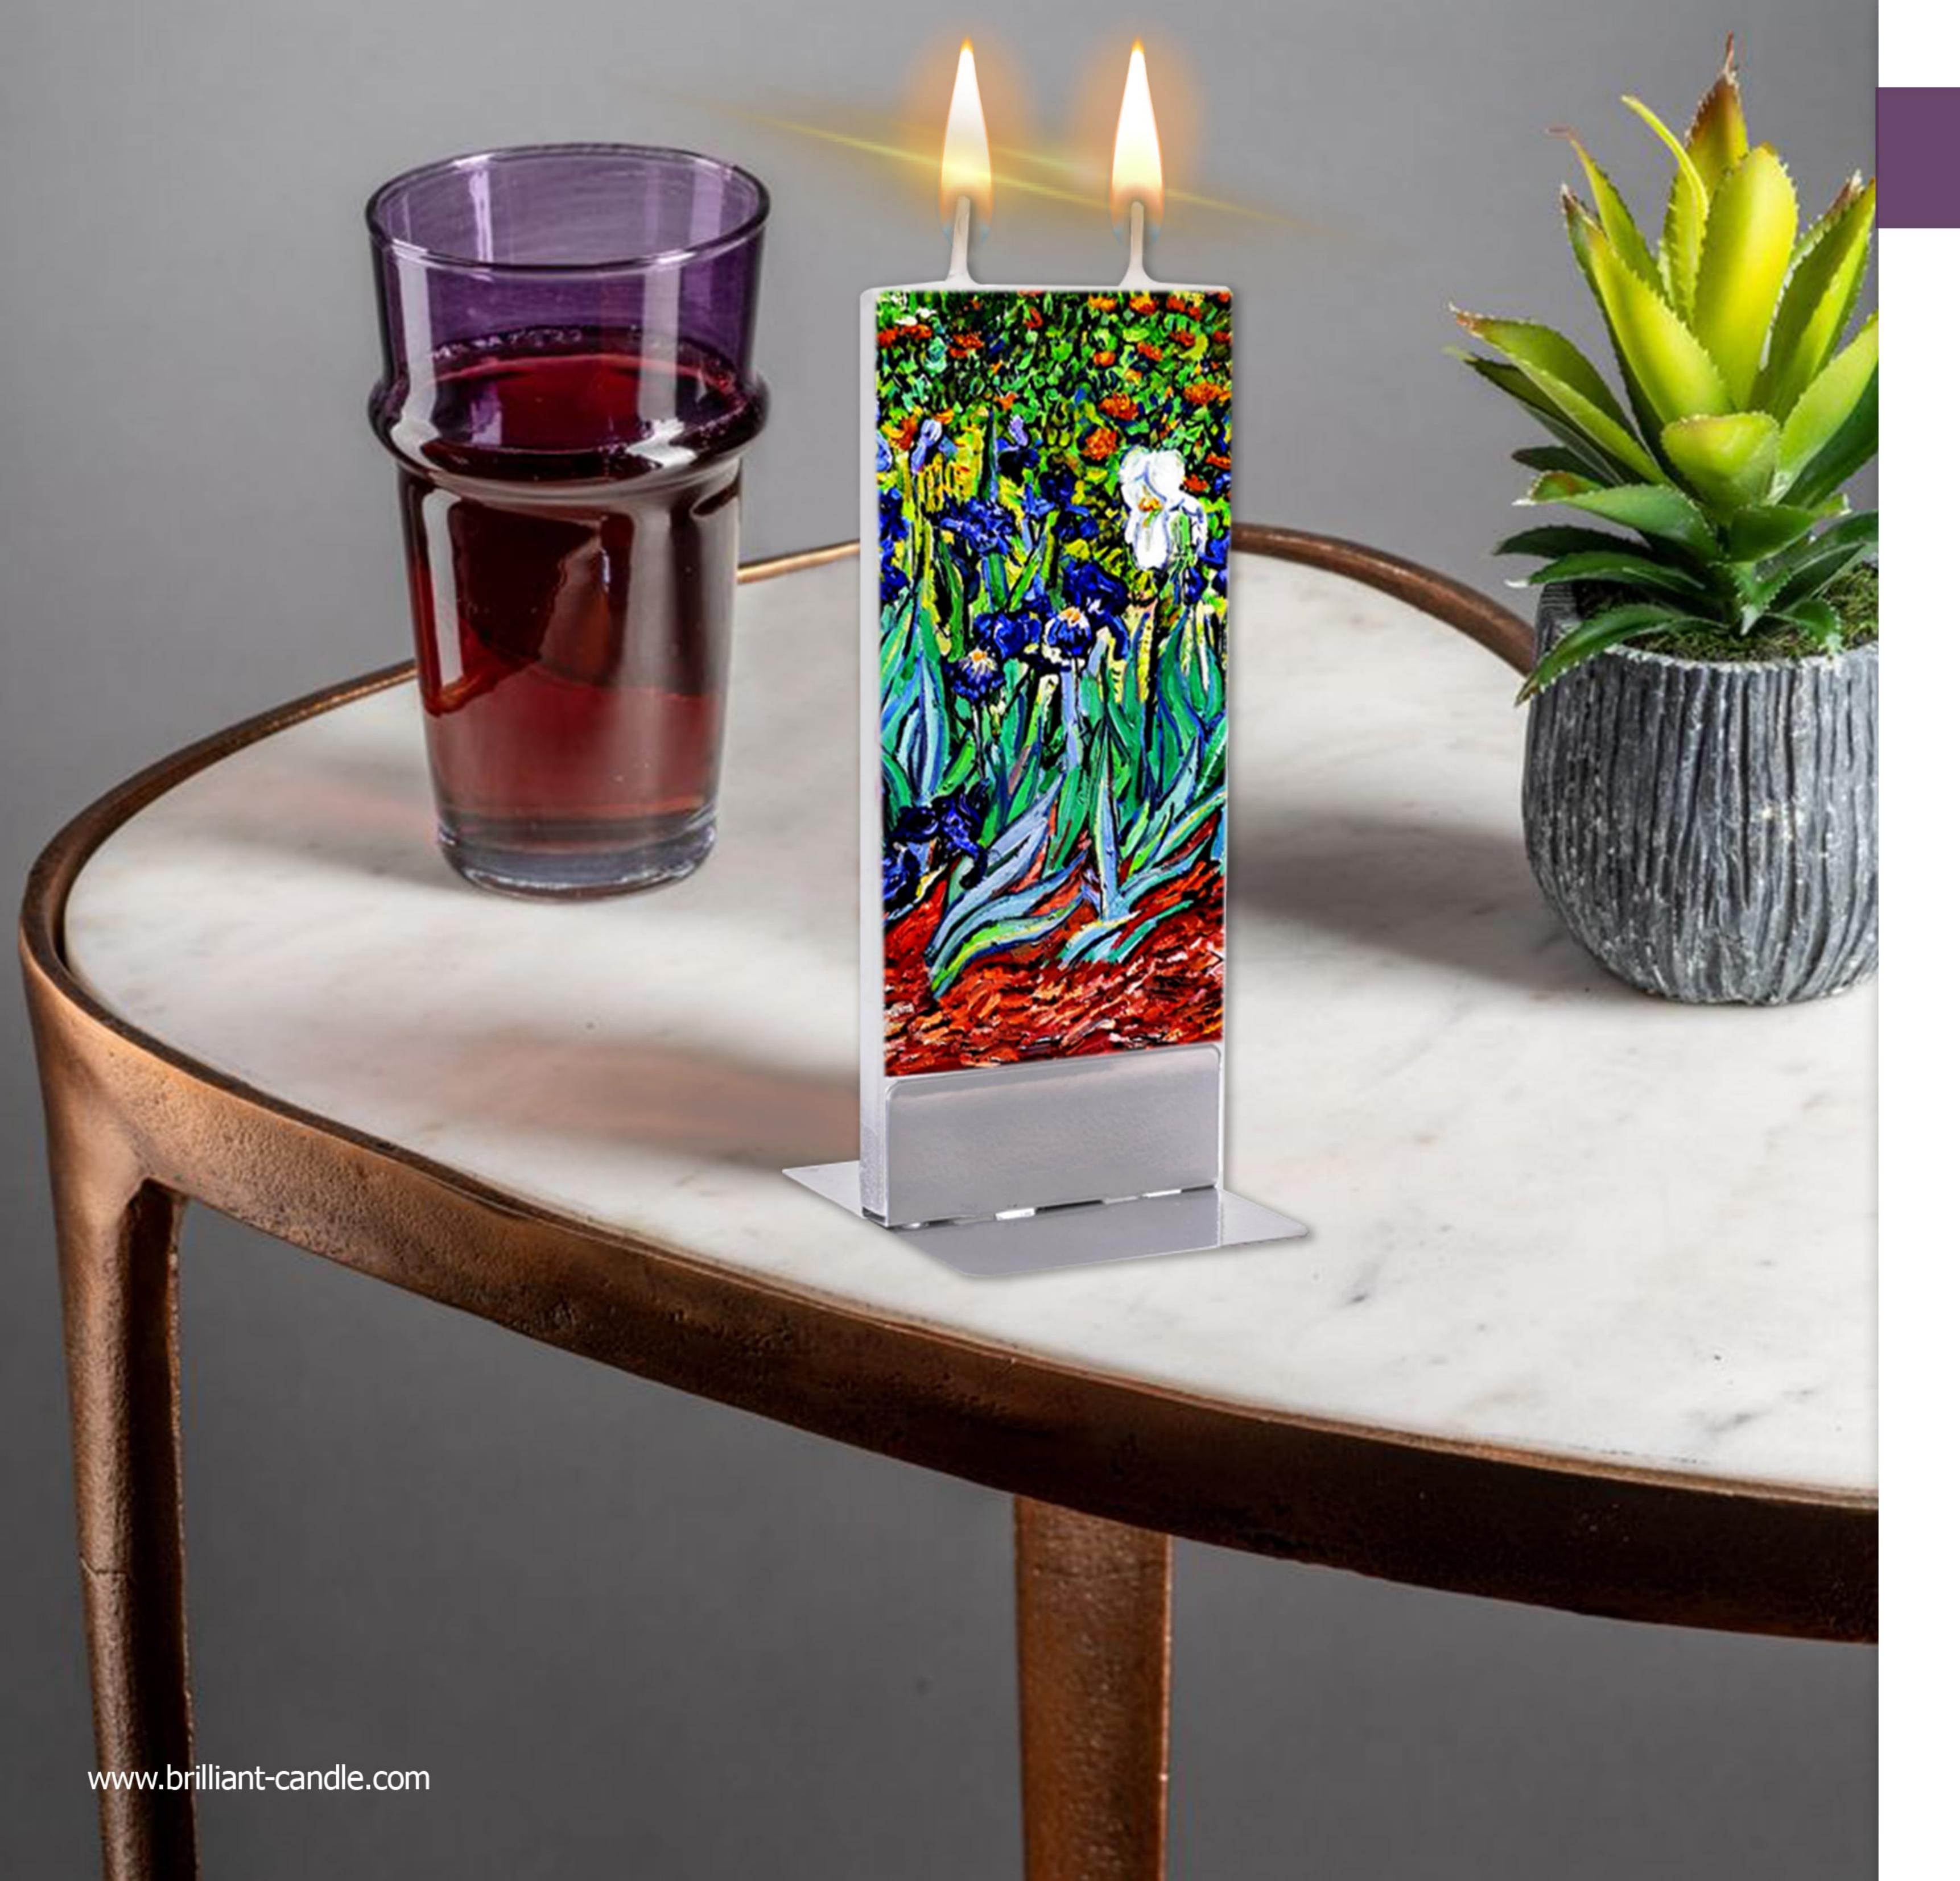

## Art Collection By: Van Gogh

CSC-1080

## Art Collection By: Van Gogh

Brilliant Chic Candle (155\*65\*12 mm)