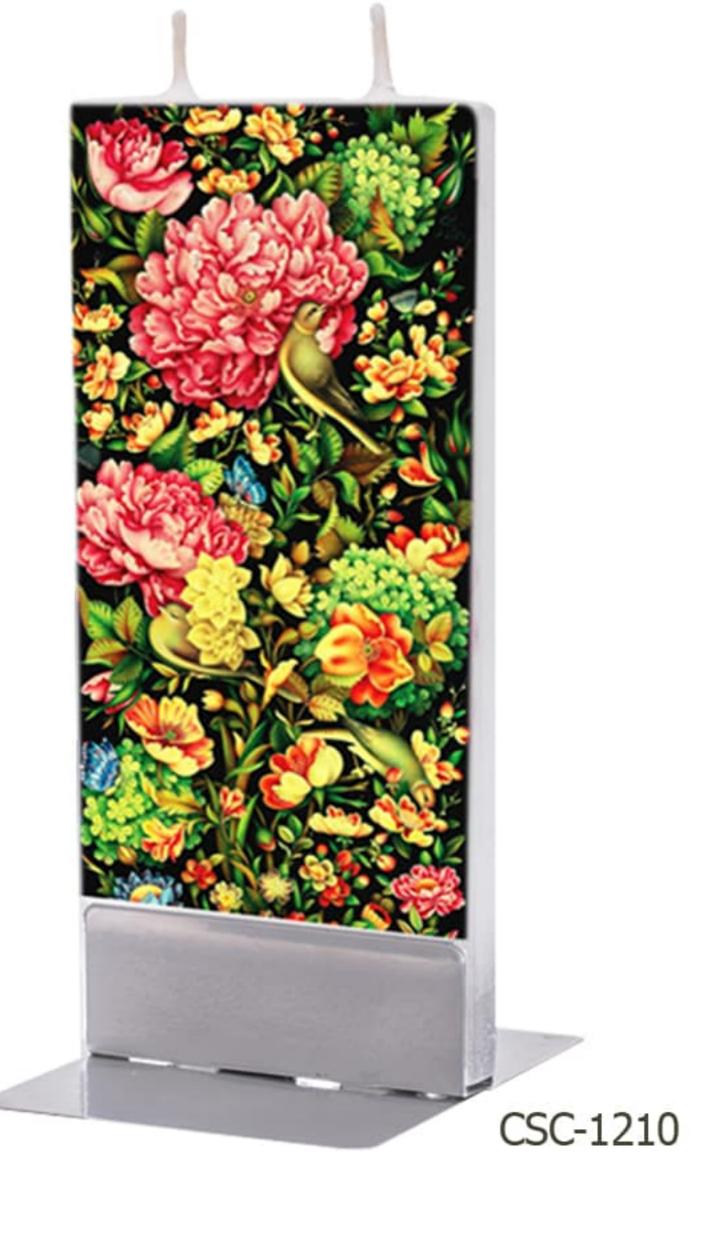

onet









## Art Collection By: David Hockney









## Art Collection By: Hulya Ozdemir







## Art Collection By: Hulya Ozdemir







## Art Collection By: Van Gogh



CSC-1080





## Art Collection By: Van Gogh





Brilliant Chic Candle (155\*65\*12 mm)



## Art Collection By: Duong Ngoc Son







## Art Collection By: Duong Ngoc Son



CSC-1110





# Art Collection By: Jessica Watts







### Art Collection

By: Jessica Watts



CSC-1130



CSC-1131



## Art Collection By: Simon Prades







## Art Collection By: Romero Britto







#### Art Collection

By: Olesya Dubovik







#### Nowruz

By: Rashin Kheiryeh



CSC-1170



CSC-1171



#### Nowruz

By: Rashin Kheiryeh



CSC-1180





### Persian Carpet







#### Gabbeh



CSC-1200



CSC-1201



### Gol o Morgh







#### Persian Tile







### Flowers



CSC-123





### Marilyn Monroe



CSC-1240



CSC-1241



### Dandelion





Brilliant Chic Candle (155\*65\*12 mm)



### Red Dandelion







### Newspaper



CSC-127



CSC-1271



### Anemone Flowers







### Baby Angel





Brilliant Chic Candle (155\*65\*12 mm)



### Birds



CSC-1300





### Butterfly











### Specification

Candle brand name: Brilliant Candle

Candle name: Brilliant Chic Candle

Box type: Printed paper cardboard

Box Size: 330 \* 240 \* 35 mm

Number of candles in a box: 2

Candle size: 155 \* 65 \* 12 mm

Candle holder: Steel with logo printed

Bag: Printed glossy paper

Produced by: Kian Baspar Co. Ltd.

نام برند شمع: شمع برليان

نام شمع: شمع شیک

نوع بسته بندی: مقوای چاپ شده

ابعاد بسته بندی: ۳۵ % ۲۴۰ % ۳۳