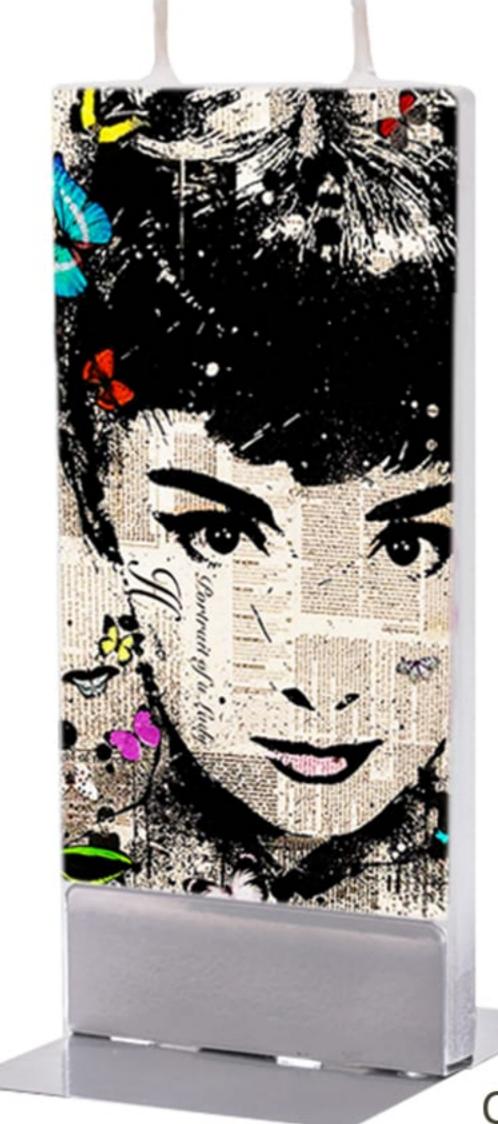

tion By: Van Gogh





Brilliant Chic Candle (155\*65\*12 mm)



## Art Collection By: Duong Ngoc Son







## Art Collection By: Duong Ngoc Son



CSC-1110





# Art Collection By: Jessica Watts







### Art Collection

By: Jessica Watts



CSC-1130



CSC-1131



## Art Collection By: Simon Prades







## Art Collection By: Romero Britto







#### Art Collection

By: Olesya Dubovik







#### Nowruz

By: Rashin Kheiryeh



CSC-1170



CSC-1171



#### Nowruz

By: Rashin Kheiryeh



CSC-1180





### Persian Carpet







#### Gabbeh



CSC-1200



CSC-1201



### Gol o Morgh







#### Persian Tile







### Flowers



CSC-123





### Marilyn Monroe



CSC-1240



CSC-1241



### Dandelion





Brilliant Chic Candle (155\*65\*12 mm)



### Red Dandelion







### Newspaper



CSC-127



CSC-1271



### Anemone Flowers







### Baby Angel





Brilliant Chic Candle (155\*65\*12 mm)



### Birds



CSC-1300





### Butterfly











### Specification

Candle brand name: Brilliant Candle

Candle name: Brilliant Chic Candle

Box type: Printed paper cardboard

Box Size: 330 \* 240 \* 35 mm

Number of candles in a box: 2

Candle size: 155 \* 65 \* 12 mm

Candle holder: Steel with logo printed

Bag: Printed glossy paper

Produced by: Kian Baspar Co. Ltd.

نام برند شمع: شمع برليان

نام شمع: شمع شیک

نوع بسته بندی: مقوای چاپ شده

ابعاد بسته بندی: ۳۵ % ۲۴۰ % ۳۳۰ میلیمتر

تعداد شمع در جعبه: ۲ عدد

سایز شمع: ۱۲ % ۶۵ % ۱۵۵ میلیمتر

پایه شمع: استیل با لوگو حک شده

ساک هدیه: کاغذ گلاسه چاپ شده

طراحی و تولید شده در: شرکت مهندسی کیان بسپار

www.brilliant-candle.com