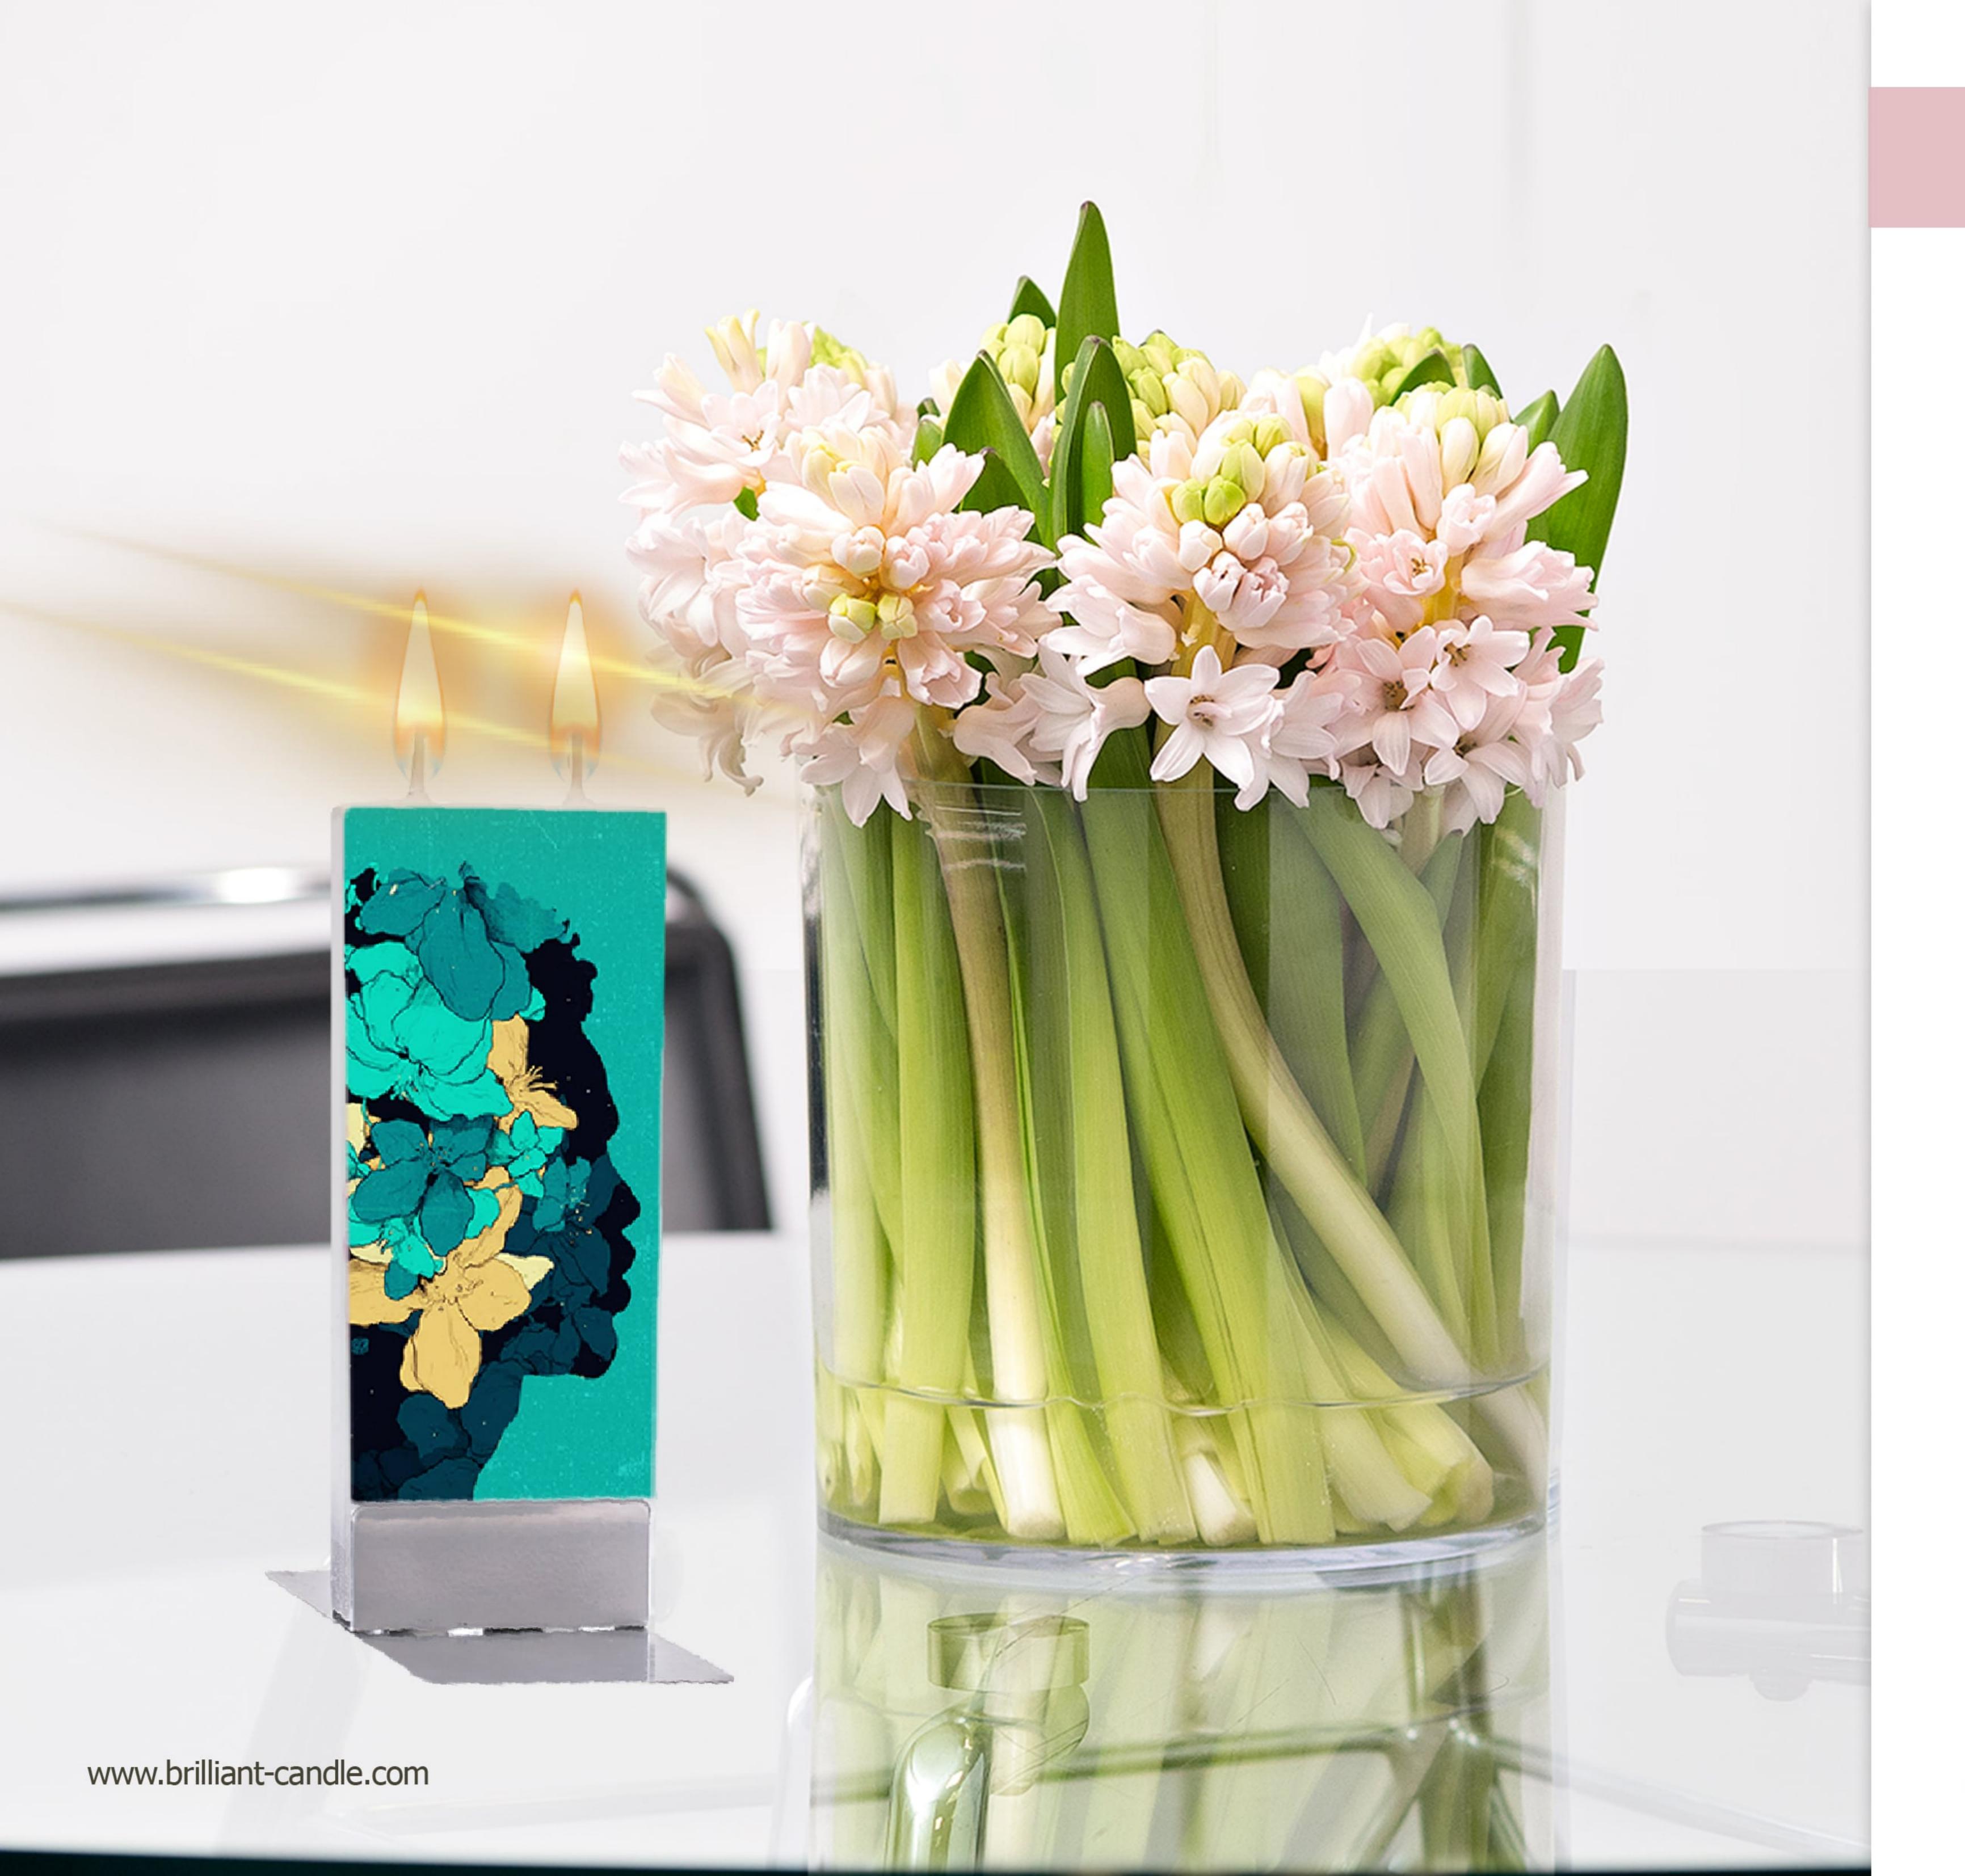

Brilliant Chic Candle (155\*65\*12 mm)

1398

2020







## Art Collection By: Gustav Klimt







## Art Collection By: Gustav Klimt







# Art Collection By: Claude Monet









## Art Collection By: David Hockney









## Art Collection By: Hulya Ozdemir







## Art Collection By: Hulya Ozdemir







## Art Collection By: Van Gogh



CSC-1080





## Art Collection By: Van Gogh





Brilliant Chic Candle (155\*65\*12 mm)



## Art Collection By: Duong Ngoc Son







## Art Collection By: Duong Ngoc Son



CSC-1110





# Art Collection By: Jessica Watts







### Art Collection

By: Jessica Watts



CSC-1130



CSC-1131



## Art Collection By: Simon Prades







## Art Collection By: Romero Britto







#### Art Collection

By: Olesya Dubovik







#### Nowruz

By: Rashin Kheiryeh



CSC-1170



CSC-1171



#### Nowruz

By: Rashin Kheiryeh



CSC-1180





### Persian Carpet







#### Gabbeh



CSC-1200



CSC-1201



### Gol o Morgh







#### Persian Tile







### Flowers



CSC-123





### Marilyn Monroe



CSC-1240



CSC-1241



### Dandelion





Brilliant Chic Candle (155\*65\*12 mm)



### Red Dandelion







### Newspaper



CSC-127



CSC-1271



### Anemone Flowers







### Baby Angel





Brilliant Chic Candle (155\*65\*12 mm)



### Birds



CSC-1300





### Butterfly











### Specification

Candle brand name: Brilliant Candle

Candle name: Brilliant Chic Candle

Box type: