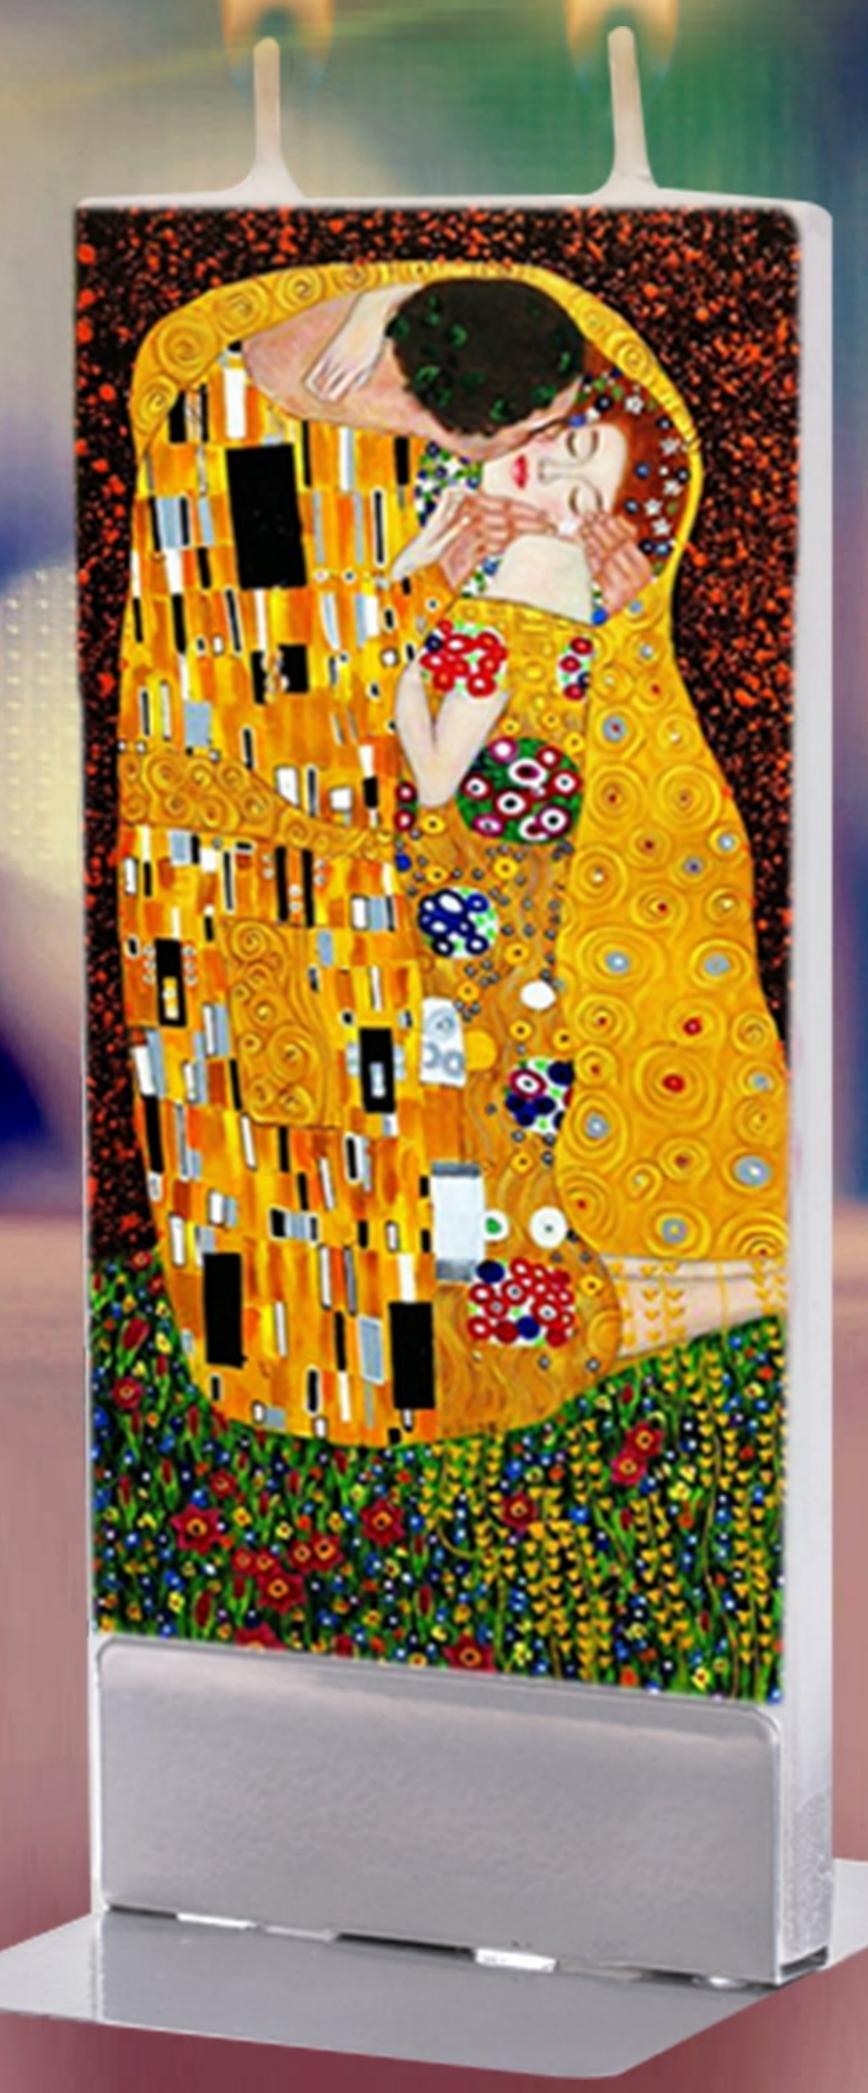

Brilliant Chic Candle (155\*65\*12 mm)

1398

2020







## Art Collection By: Gustav Klimt







## Art Collection By: Gustav Klimt







# Art Collection By: Claude Monet









## Art Collection By: David Hockney









## Art Collection By: Hulya Ozdemir







## Art Collection By: Hulya Ozdemir







## Art Collection By: Van Gogh



CSC-1080





## Art Collection By: Van Gogh





Brilliant Chic Candle (155\*65\*12 mm)



## Art Collection By: Duong Ngoc Son







## Art Collection By: Duong Ngoc Son



CSC-1110





# Art Collection By: Jessica Watts







### Art Collection

By: Jessica Watts



CSC-1130



CSC-1131



## Art Collection By: Simon Prades







## Art Collection By: Romero Britto







#### Art Collection

By: Olesya Dubovik







#### Nowruz

By: Rashin Kheiryeh



CSC-1170



CSC-1171



#### Nowruz