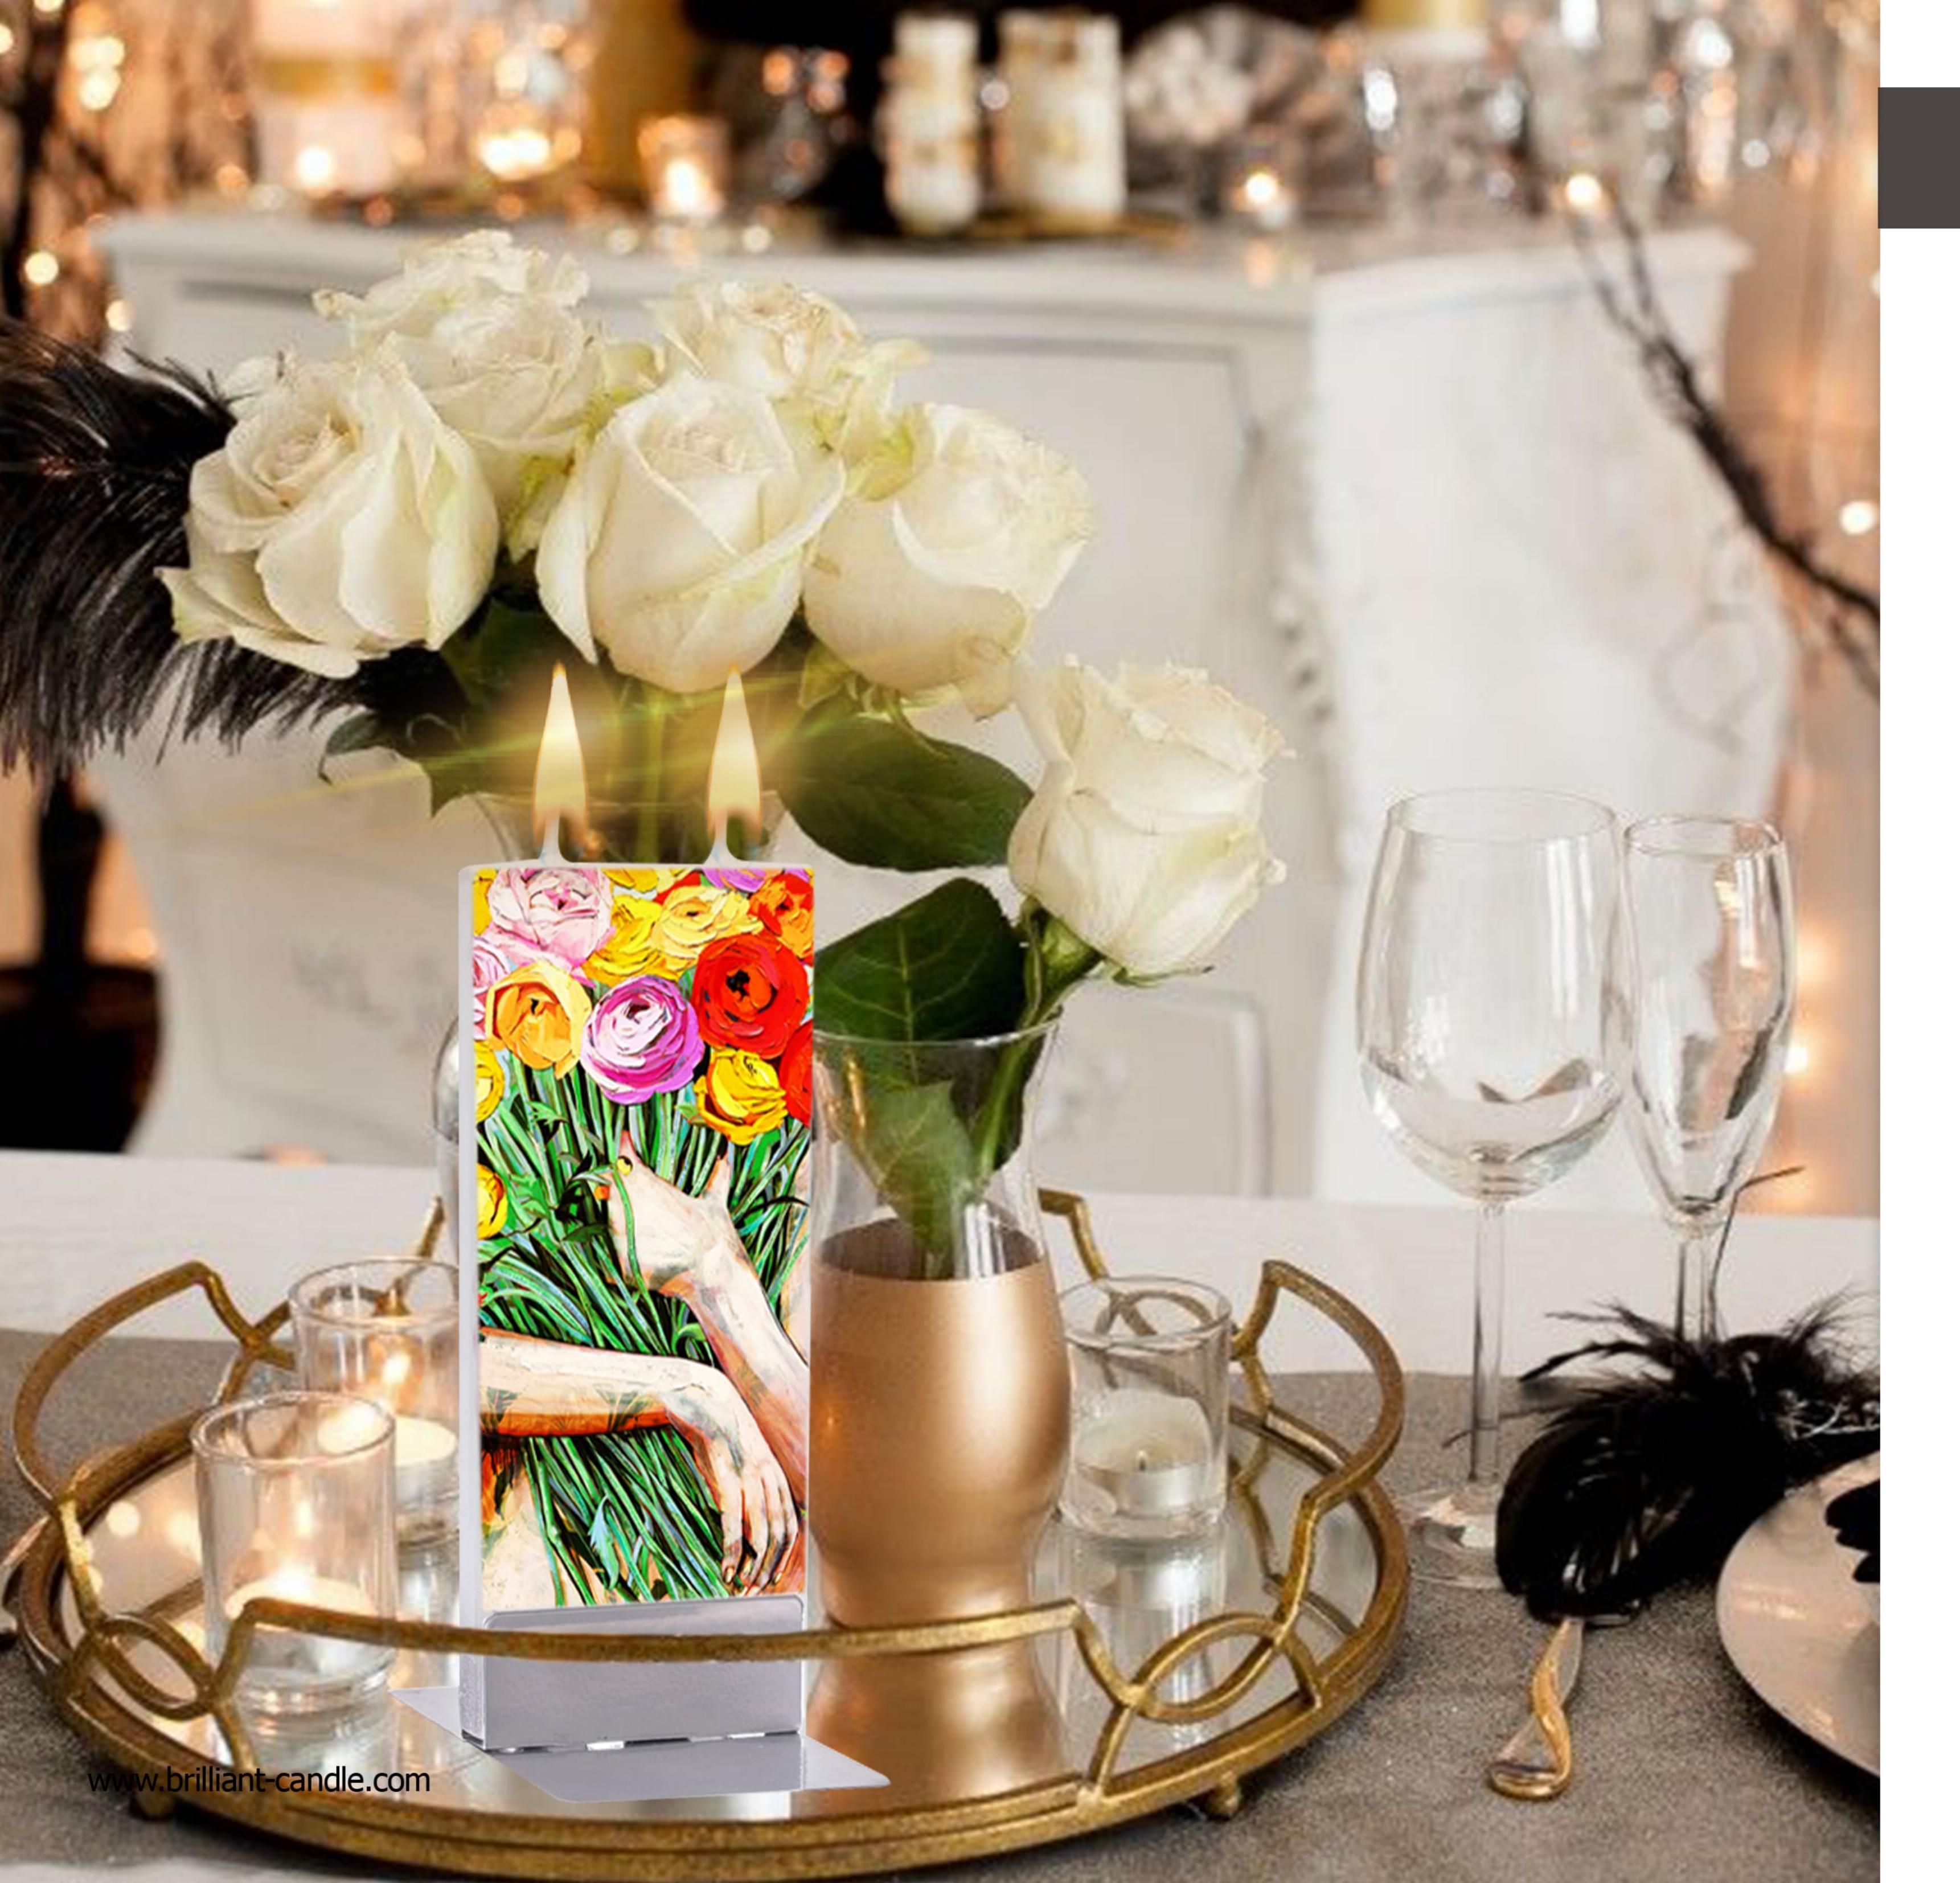

Brilliant Chic Candle (155\*65\*12 mm)

1398

2020







## Art Collection By: Gustav Klimt







## Art Collection By: Gustav Klimt







# Art Collection By: Claude Monet









## Art Collection By: David Hockney









## Art Collection By: Hulya Ozdemir







## Art Collection By: Hulya Ozdemir







## Art Collection By: Van Gogh



CSC-1080





## Art Collection By: Van Gogh





Brilliant Chic Candle (155\*65\*12 mm)



## Art Collection By: Duong Ngoc Son







## Art Collection By: Duong Ngoc Son



CSC-1110





# Art Collection By: Jessica Watts







### Art Collection

By: Jessica Watts



CSC-1130



CSC-1131



## Art Collection By: Simon Prades







## Art Collection By: Romero Britto







#### Art Collection

By: Olesya Dubovik







#### Nowruz

By: Rashin Kheiryeh



CSC-1170



CSC-1171



#### Nowruz

By: Rashin Kheiryeh



CSC-1180





### Persian Carpet







#### Gabbeh



CSC-1200



CSC-1201



### Gol o Morgh







#### Persian Tile







### Flowers



CSC-123





### Marilyn Monroe



CSC-1240



CSC-1241



### Dandelion





Brilliant Chic Candle (155\*65\*12 mm)



### Red Dandelion







### Newspaper



CSC-127



CSC-1271



### Anemone Flowers







### Baby Angel





Brilliant Chic Candle (155\*65\*12 mm)



### Birds



CSC-1300





### Butterfly











### Specification

Candle brand name: