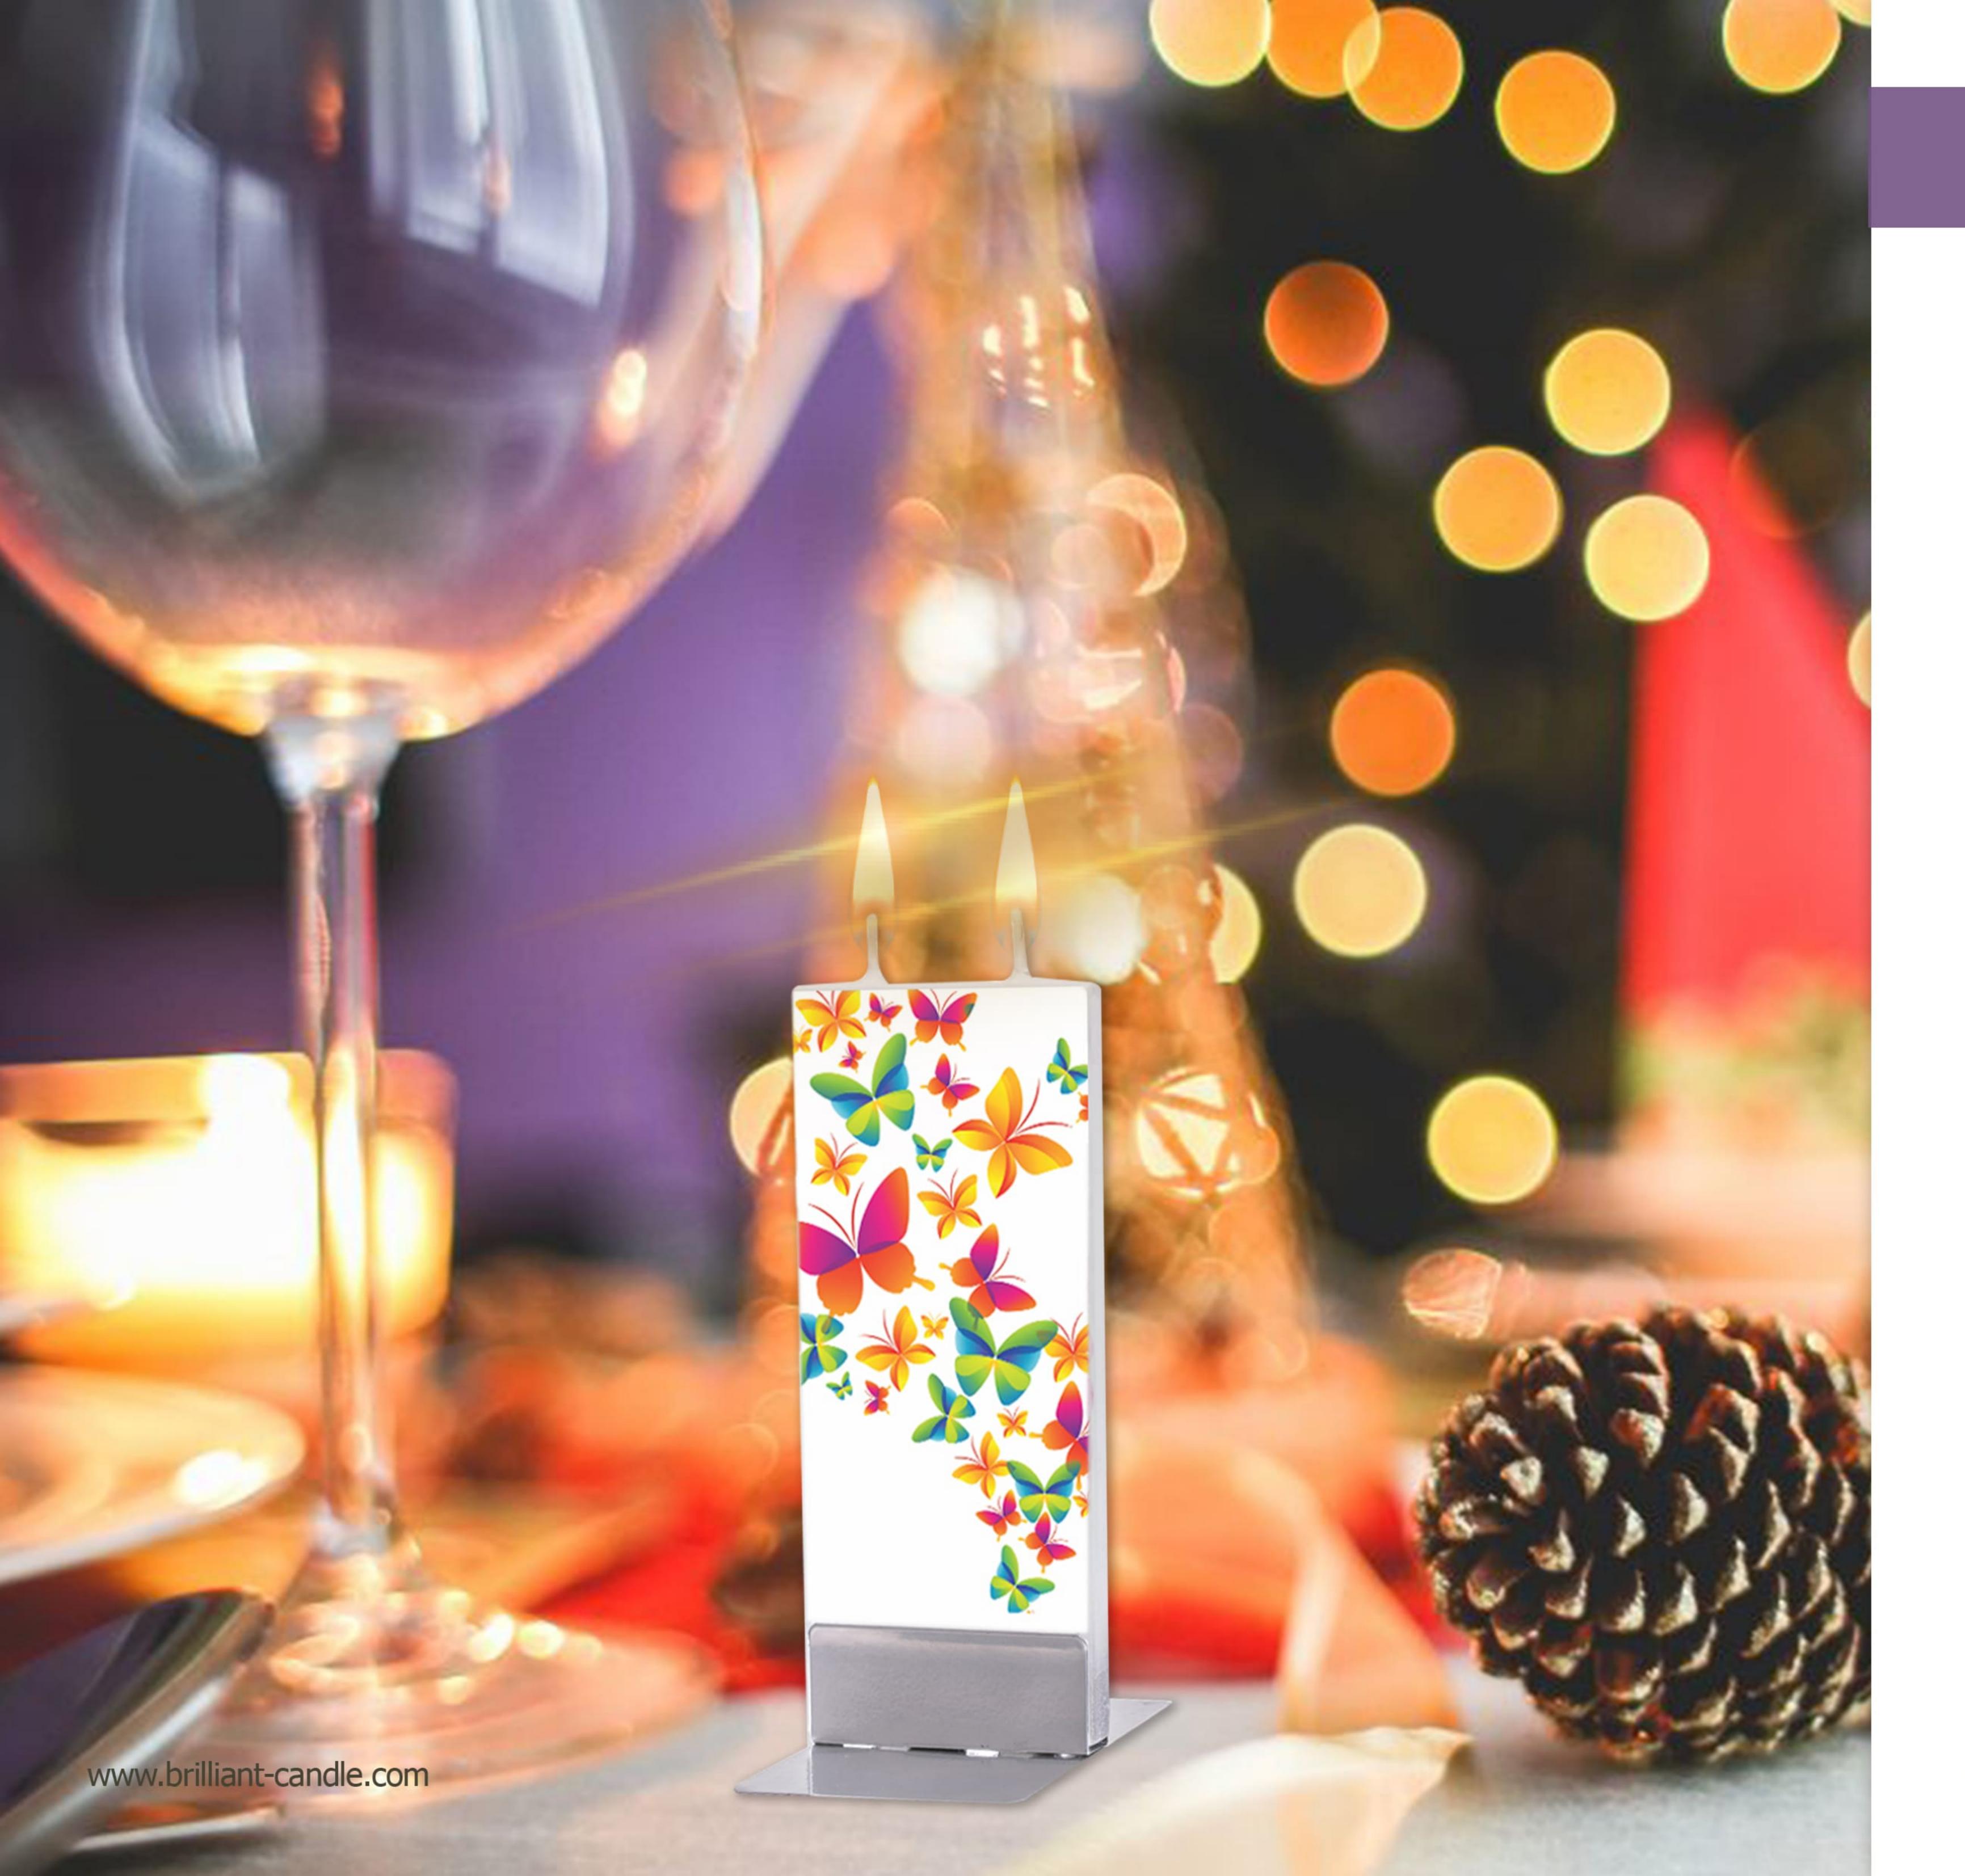

oc Son



CSC-1110





# Art Collection By: Jessica Watts







### Art Collection

By: Jessica Watts



CSC-1130



CSC-1131



## Art Collection By: Simon Prades







## Art Collection By: Romero Britto







#### Art Collection

By: Olesya Dubovik







#### Nowruz

By: Rashin Kheiryeh



CSC-1170



CSC-1171



#### Nowruz

By: Rashin Kheiryeh



CSC-1180





### Persian Carpet







#### Gabbeh



CSC-1200



CSC-1201



### Gol o Morgh







#### Persian Tile







### Flowers



CSC-123





### Marilyn Monroe



CSC-1240



CSC-1241



### Dandelion





Brilliant Chic Candle (155\*65\*12 mm)



### Red Dandelion







### Newspaper



CSC-127



CSC-1271



### Anemone Flowers







### Baby Angel





Brilliant Chic Candle (155\*65\*12 mm)



### Birds



CSC-1300





### Butterfly











### Specification

Candle brand name: Brilliant Candle

Candle name: Brilliant Chic Candle

Box type: Printed paper cardboard

Box Size: 330 \* 240 \* 35 mm

Number of candles in a box: 2

Candle size: 155 \* 65 \* 12 mm

Candle holder: Steel with logo printed

Bag: Printed glossy paper

Produced by: Kian Baspar Co. Ltd.

نام برند شمع: شمع برليان

نام شمع: شمع شیک

نوع بسته بندی: مقوای چاپ شده

ابعاد بسته بندی: ۳۵ % ۲۴۰ % ۳۳۰ میلیمتر

تعداد شمع در جعبه: ۲ عدد

سایز شمع: ۱۲ % ۶۵ % ۱۵۵ میلیمتر

پایه شمع: استیل با لوگو حک شده

ساک هدیه: کاغذ گلاسه چاپ شده

طراحی و تولید شده در: شرکت مهندسی کیان بسپار

www.brilliant-candle.com