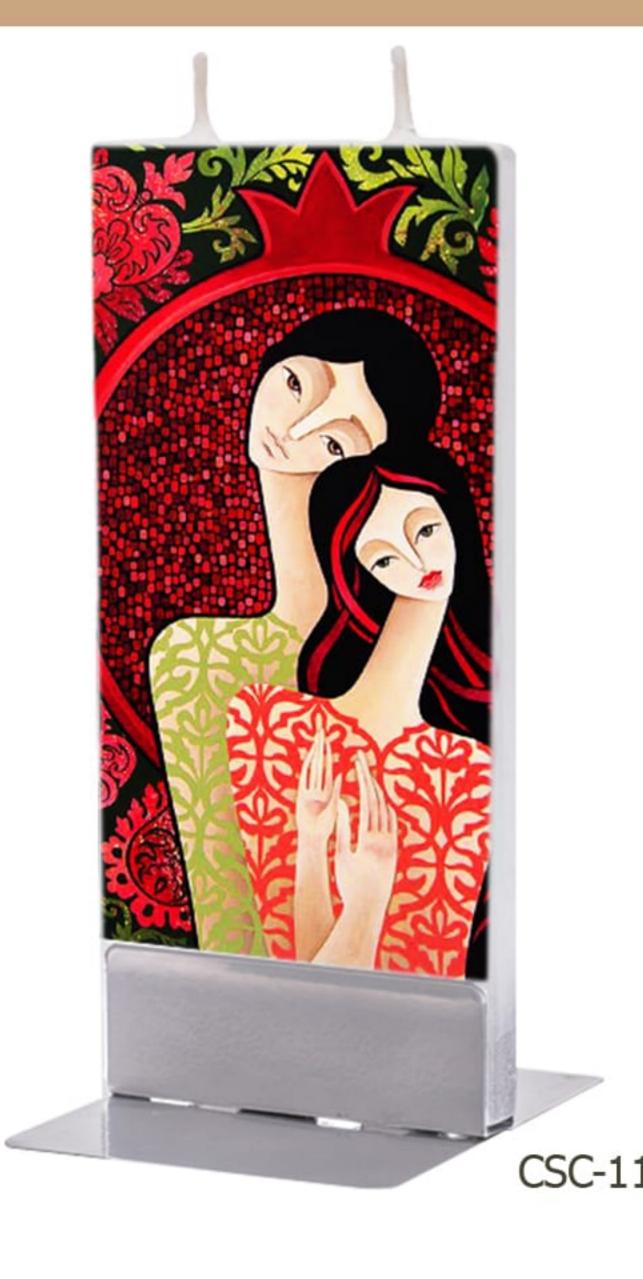

Brilliant Chic Candle (155\*65\*12 mm)

1398

2020







## Art Collection By: Gustav Klimt







## Art Collection By: Gustav Klimt







# Art Collection By: Claude Monet









## Art Collection By: David Hockney









## Art Collection By: Hulya Ozdemir







## Art Collection By: Hulya Ozdemir







## Art Collection By: Van Gogh



CSC-1080





## Art Collection By: Van Gogh





Brilliant Chic Candle (155\*65\*12 mm)



## Art Collection By: Duong Ngoc Son







## Art Collection By: Duong Ngoc Son



CSC-1110





# Art Collection By: Jessica Watts







### Art Collection

By: Jessica Watts



CSC-1130



CSC-1131



## Art Collection By: Simon Prades







## Art Collection By: Romero Britto







#### Art Collection

By: Olesya Dubovik







#### Nowruz

By: Rashin Kheiryeh



CSC-1170



CSC-1171



#### Nowruz

By: Rashin Kheiryeh



CSC-1180





### Persian Carpet







#### Gabbeh



CSC-1200



CSC-1201



### Gol o Morgh







#### Persian Tile







### Flowers



CSC-123





### Marilyn Monroe



CSC-1240



CSC-1241



### Dandelion





Brilliant Chic Candle (155\*65\*12 mm)



### Red Dandelion







### Newspaper



CSC-127



CSC-1271



### Anemone Flowers







### Baby Angel





Brilliant Chic Candle (155\*65\*12 mm)



### Birds



CSC-1300





### Butterfly











### Specification

Candle brand name: Brilliant Candle

Candle name: Brilliant Chic Candle

Box type: Printed paper cardboard

Box Size: 330 \* 240 \* 35 mm

Number of candles in a box: 2

Candle size: 155 \* 65 \* 12 mm

Candle h