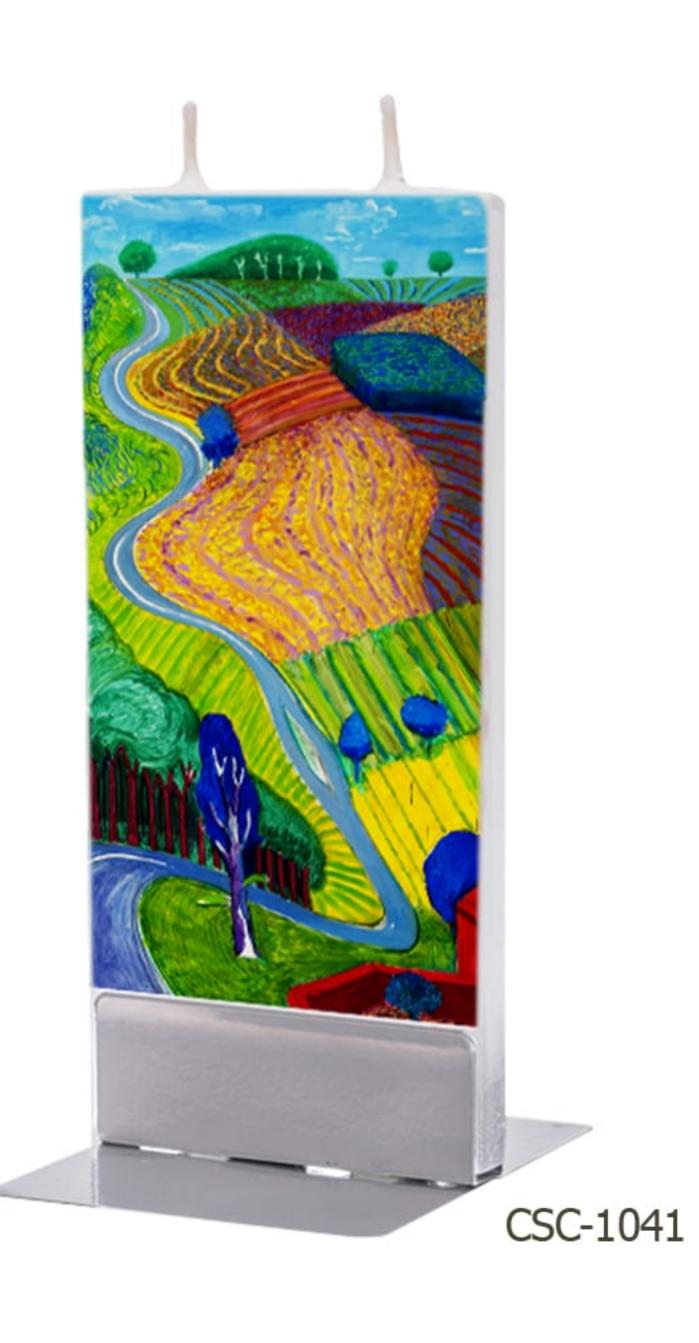

Brilliant Chic Candle (155\*65\*12 mm)

1398

2020







## Art Collection By: Gustav Klimt







## Art Collection By: Gustav Klimt







# Art Collection By: Claude Monet









## Art Collection By: David Hockney









## Art Collection By: Hulya Ozdemir







## Art Collection By: Hulya Ozdemir







## Art Collection By: Van Gogh



CSC-1080





## Art Collection By: Van Gogh





Brilliant Chic Candle (155\*65\*12 mm)



## Art Collection By: Duong Ngoc Son







## Art Collection By: Duong Ngoc Son



CSC-1110





# Art Collection By: Jessica Watts







### Art Collection

By: Jessica Watts



CSC-1130



CSC-1131



## Art Collection By: Simon Prades







## Art Collection By: Romero Britto







#### Art Collection

By: Olesya Dubovik







#### Nowruz

By: Rashin Kheiryeh



CSC-1170



CSC-1171



#### Nowruz

By: Rashin Kheiryeh



CSC-1180





### Persian Carpet







#### Gabbeh



CSC-1200



CSC-1201



### Gol o Morgh







#### Persian Tile







### Flowers



CSC-123