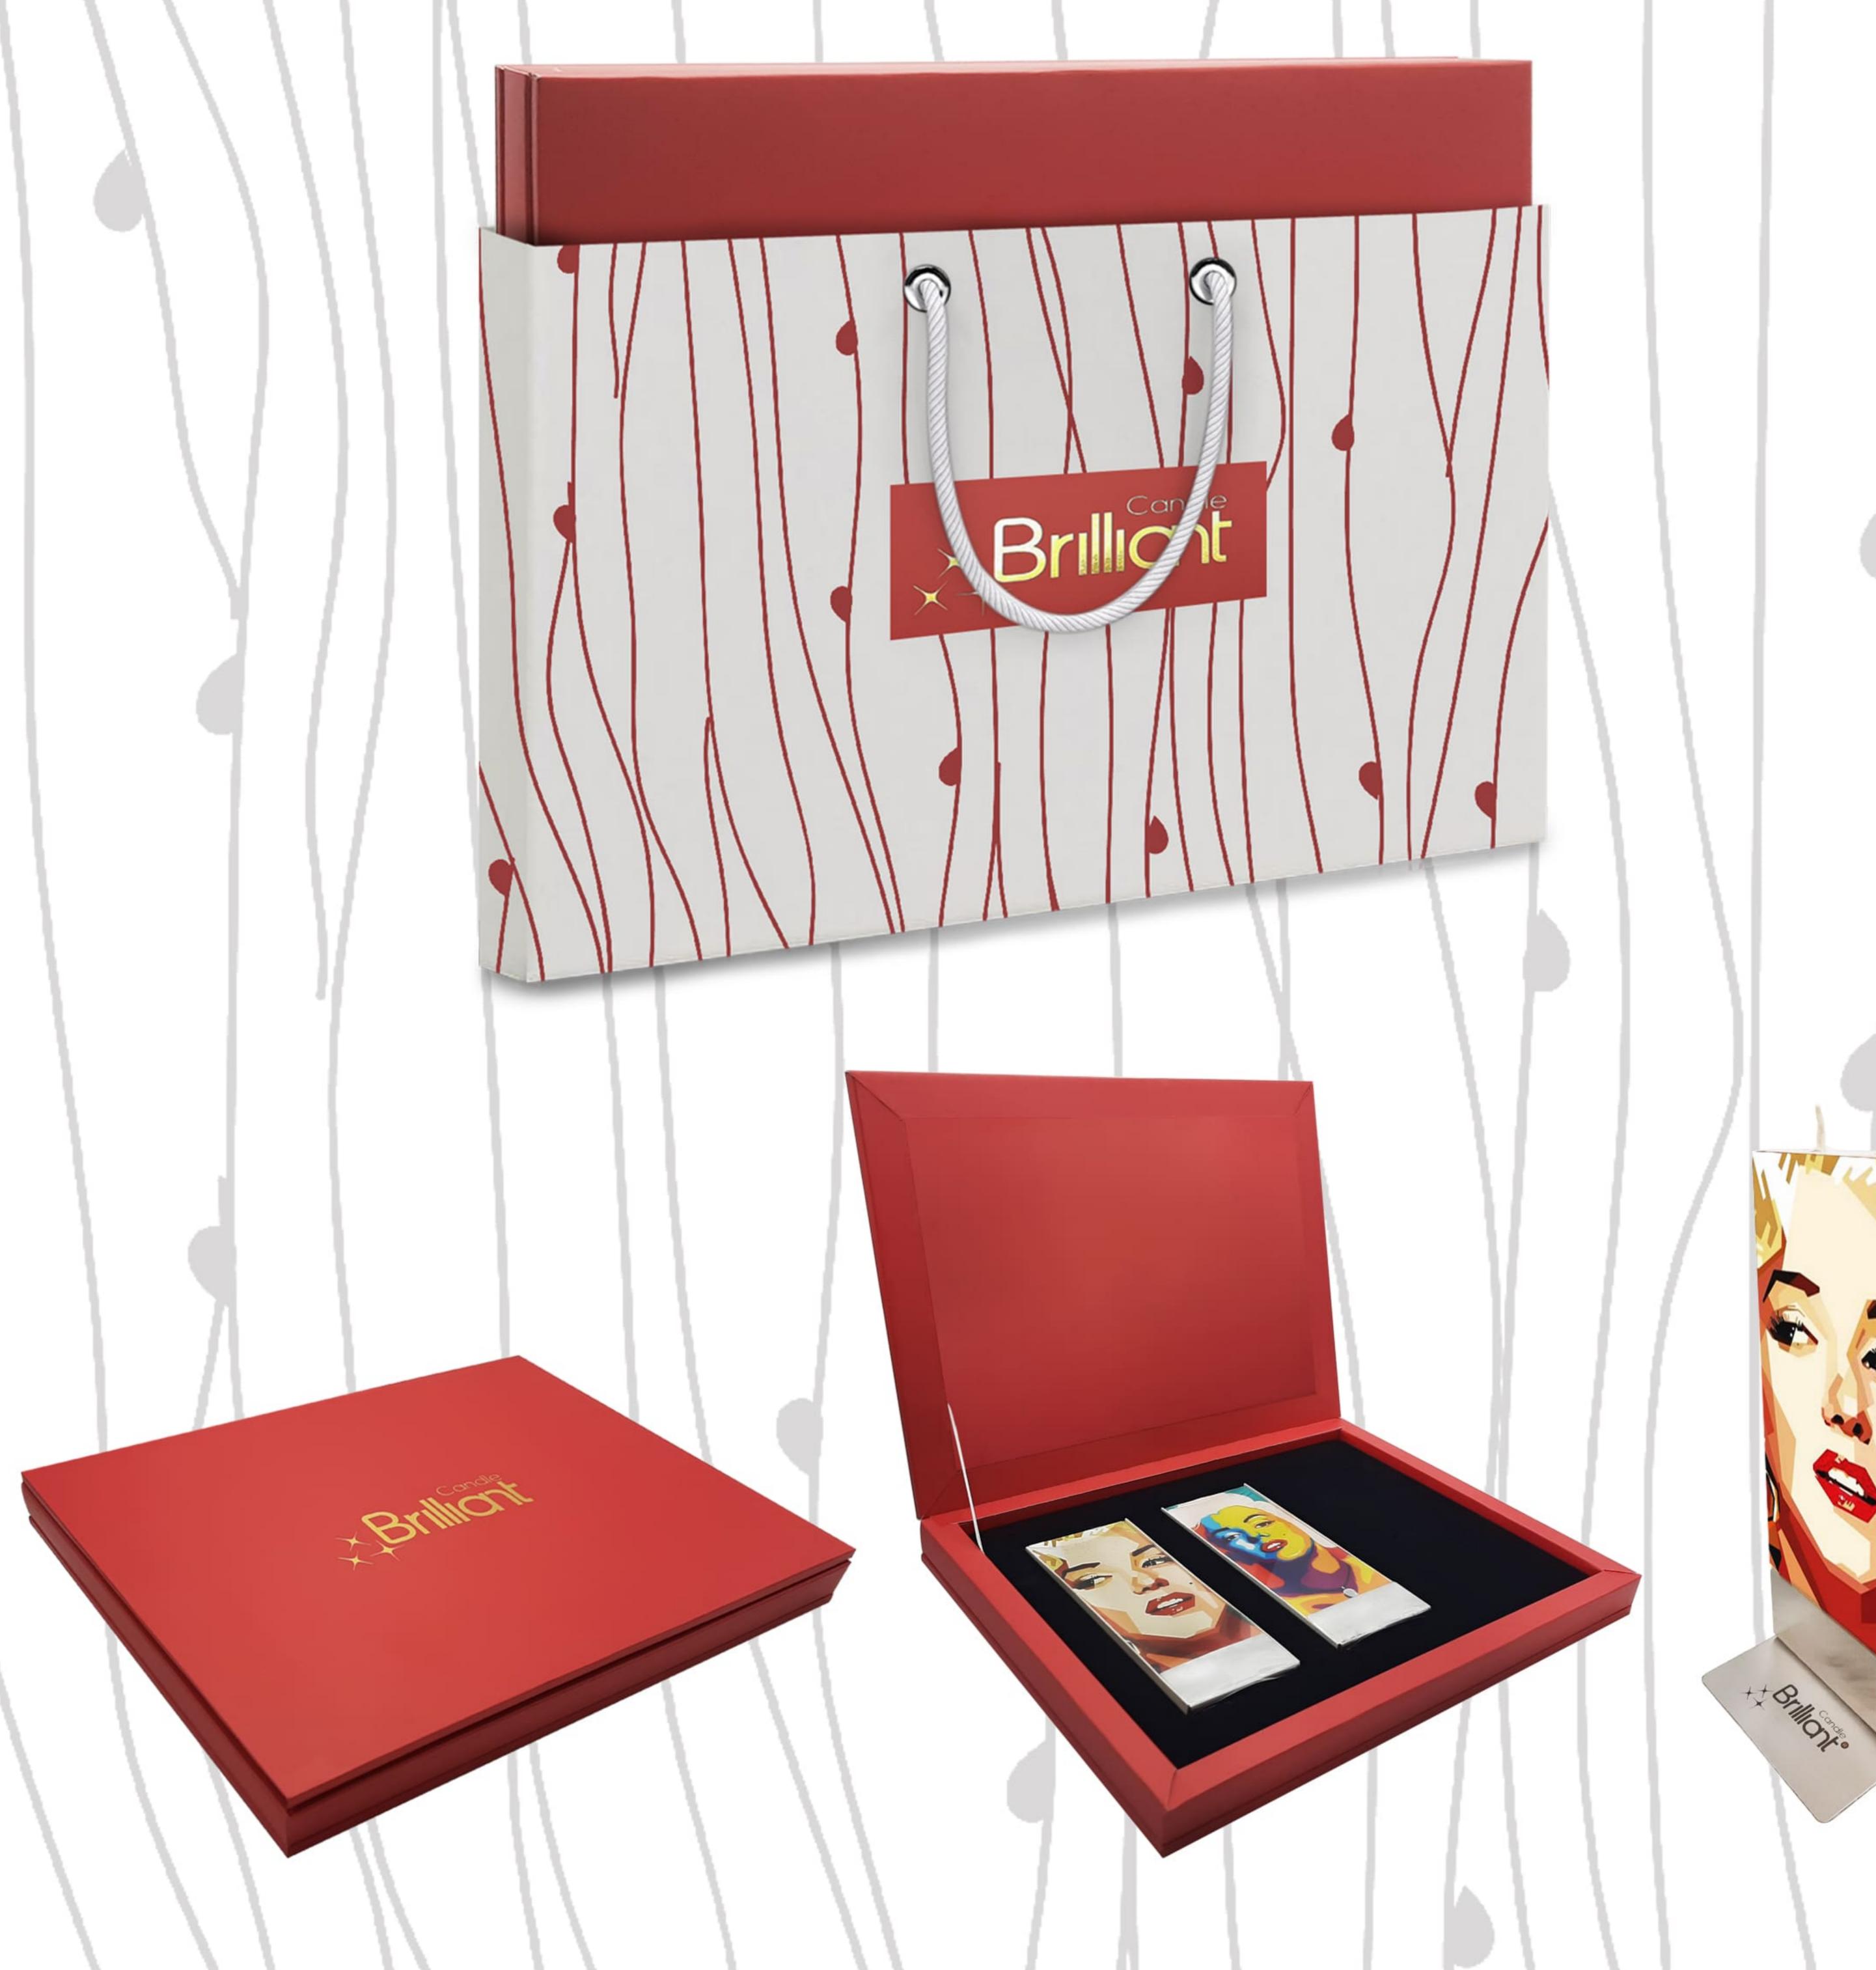

### Specification

Candle brand name: Brilliant Candle

Candle name: Brilliant Chic Candle

Box type: Printed paper cardboard

Box Size: 330 \* 240 \* 35 mm

Number of candles in a box: 2

Candle size: 155 \* 65 \* 12 mm

Candle holder: Steel with logo printed

Bag: Printed glossy paper

Produced by: Kian Baspar Co. Ltd.

نام برند شمع: شمع برليان

نام شمع: شمع شیک

نوع بسته بندی: مقوای چاپ شده

ابعاد بسته بندی: ۳۵ % ۲۴۰ % ۳۳۰ میلیمتر

تعداد شمع در جعبه: ۲ عدد

سایز شمع: ۱۲ % ۶۵ % ۱۵۵ میلیمتر

پایه شمع: استیل با لوگو حک شده

ساک هدیه: کاغذ گلاسه چاپ شده

طراحی و تولید شده در: شرکت مهندسی کیان بسپار

www.brilliant-candle.com