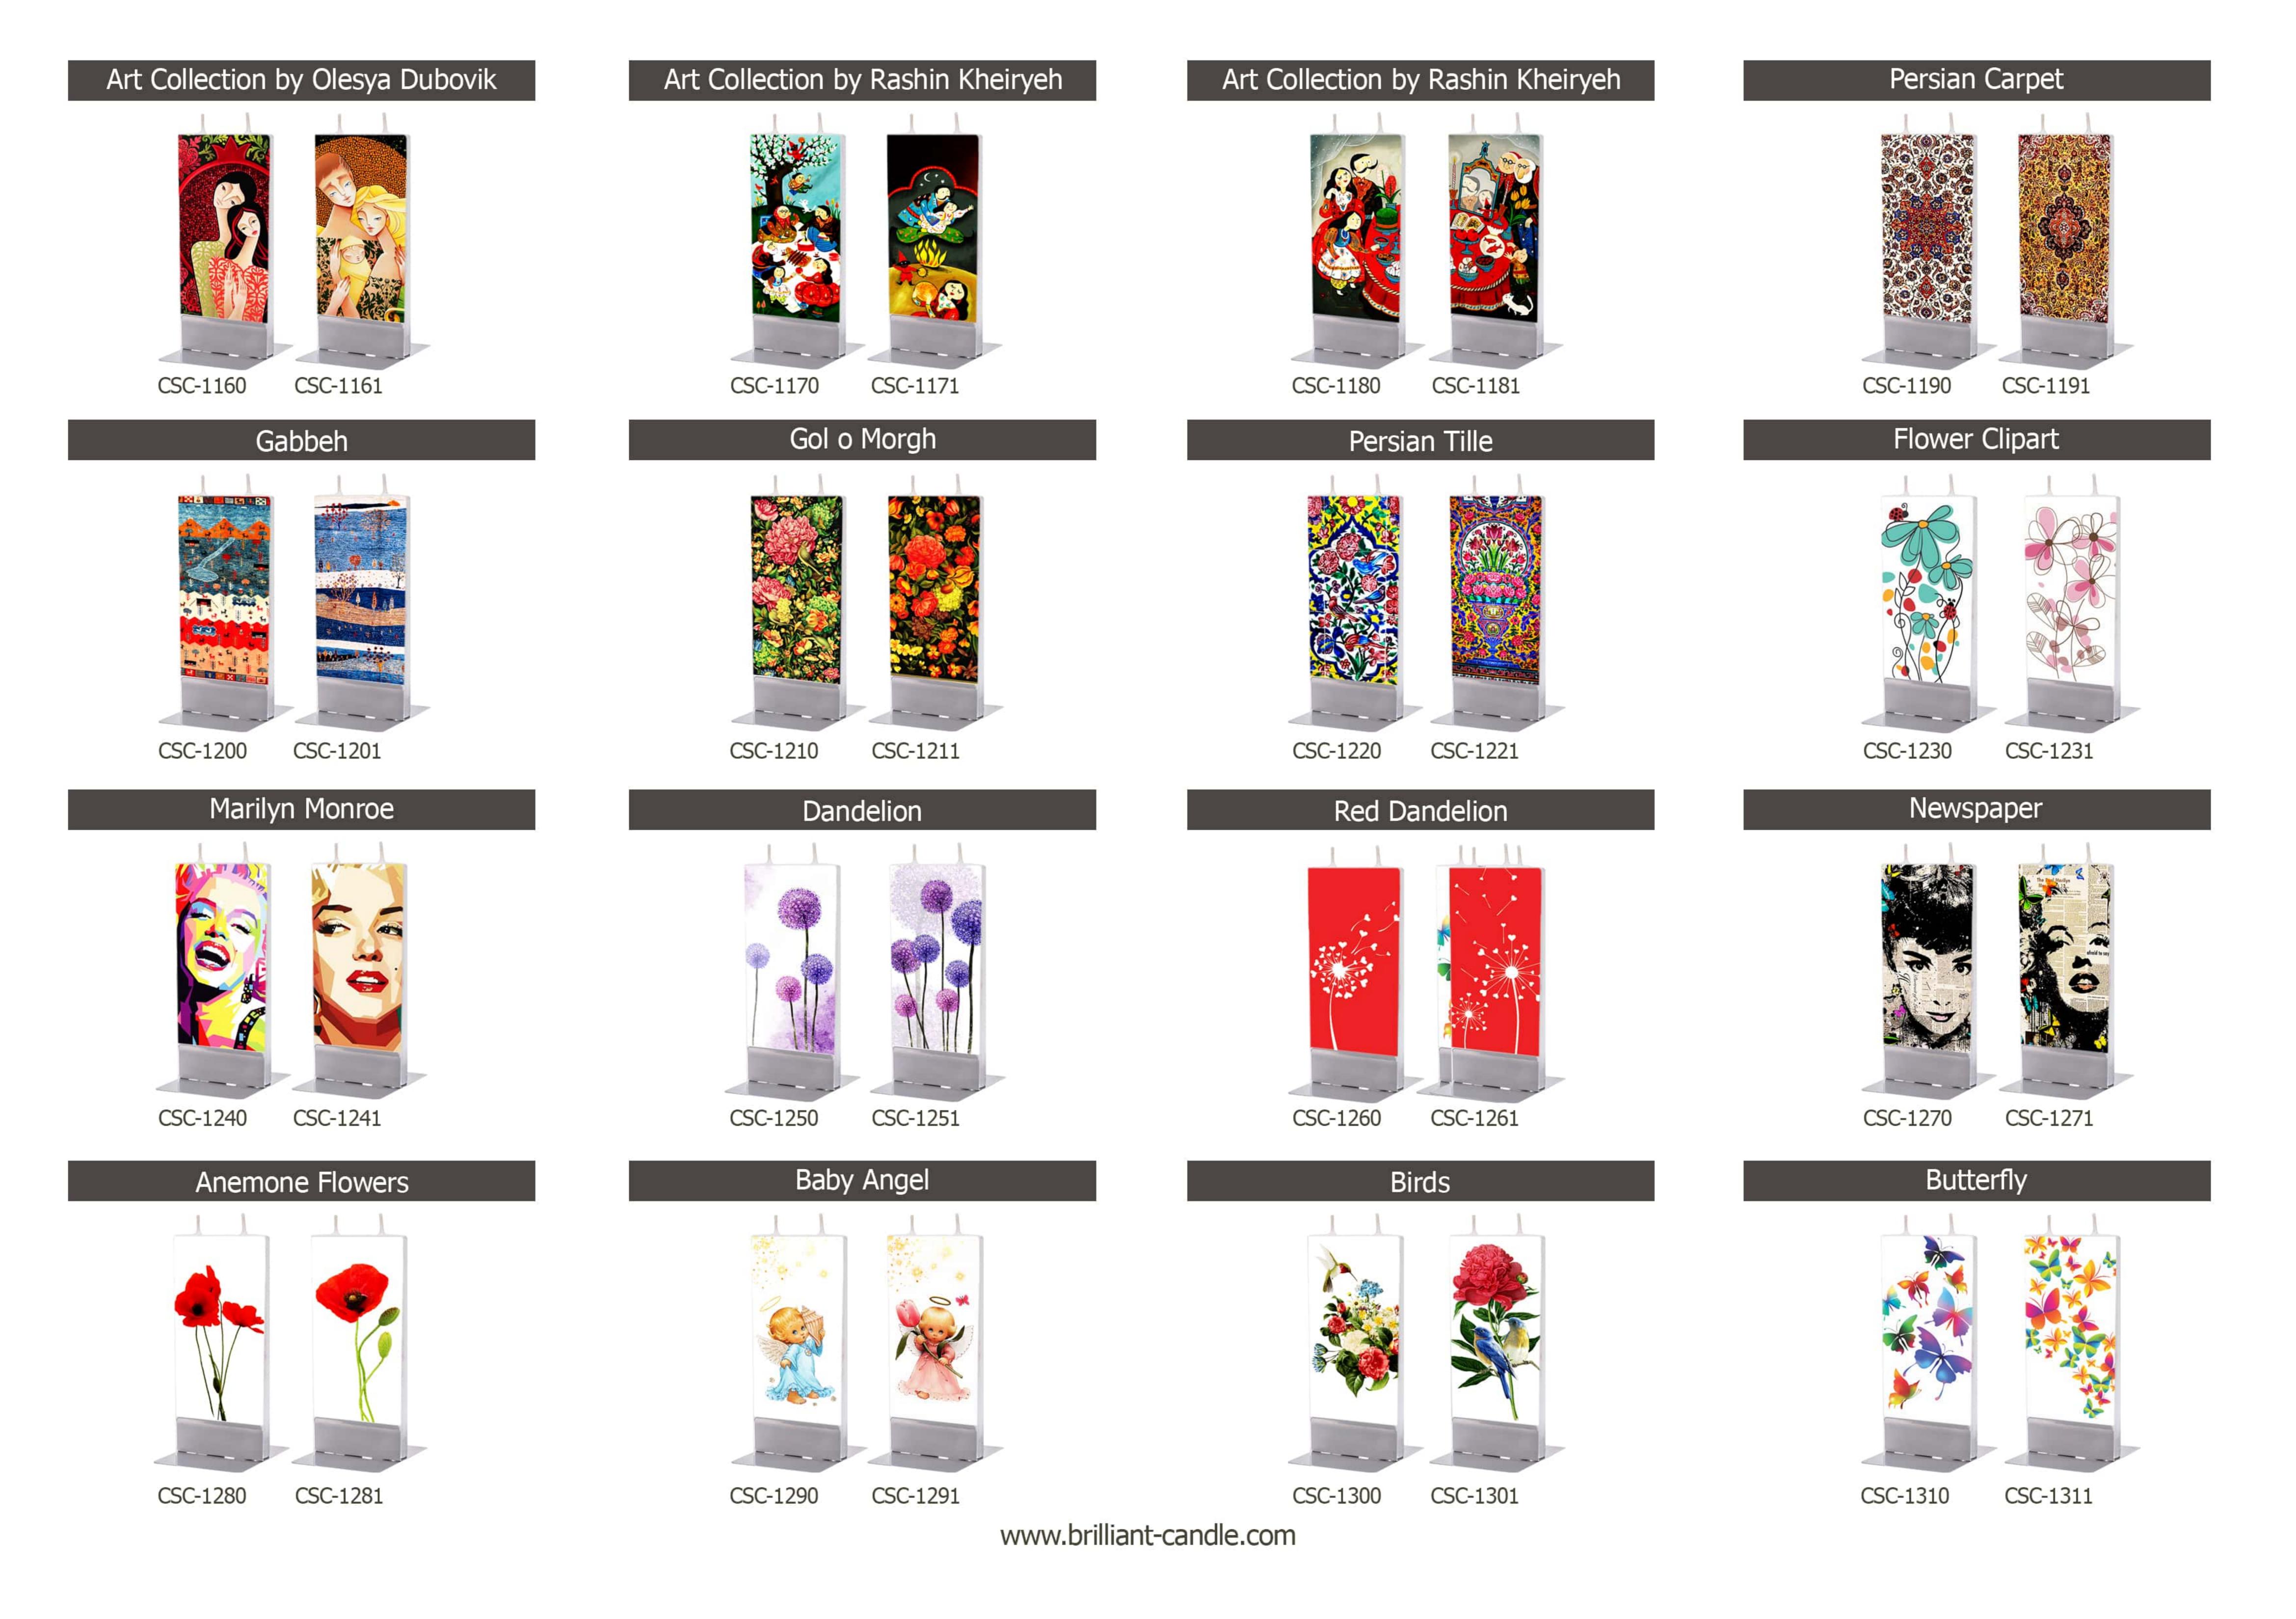

#### Art Collection

By: Olesya Dubovik

#### Nowruz

By: Rashin Kheiryeh

CSC-1170

CSC-1171

#### Nowruz

By: Rashin Kheiryeh

CSC-1180

### Persian Carpet

#### Gabbeh

CSC-1200

CSC-1201

### Gol o Morgh

#### Persian Tile

### Flowers

CSC-123

### Marilyn Monroe

CSC-1240

CSC-1241

### Dandelion

Brilliant Chic Candle (155\*65\*12 mm)

### Red Dandelion

### Newspaper

CSC-127

CSC-1271

### Anemone Flowers

### Baby Angel

Brilliant Chic Candle (155\*65\*12 mm)

### Birds

CSC-1300

### Butterfly