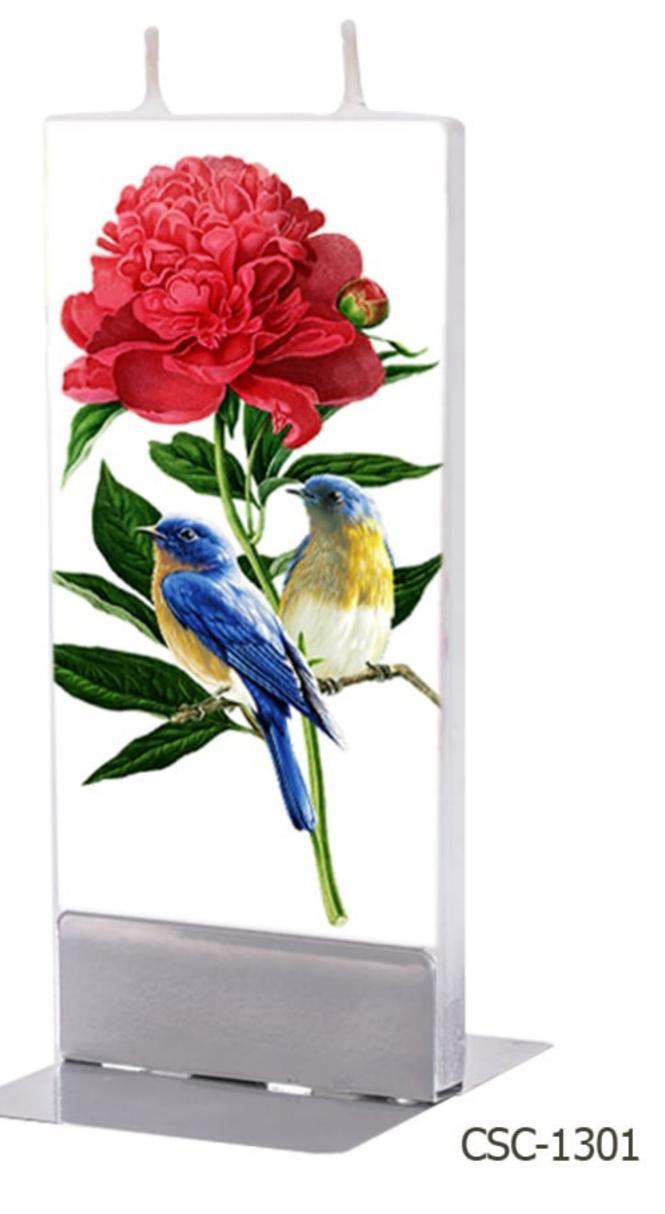

Ngoc Son



CSC-1110





# Art Collection By: Jessica Watts







### Art Collection

By: Jessica Watts



CSC-1130



CSC-1131



## Art Collection By: Simon Prades







## Art Collection By: Romero Britto







#### Art Collection

By: Olesya Dubovik







#### Nowruz

By: Rashin Kheiryeh



CSC-1170



CSC-1171



#### Nowruz

By: Rashin Kheiryeh



CSC-1180





### Persian Carpet







#### Gabbeh



CSC-1200



CSC-1201



### Gol o Morgh







#### Persian Tile







### Flowers



CSC-123





### Marilyn Monroe



CSC-1240



CSC-1241



### Dandelion





Brilliant Chic Candle (155\*65\*12 mm)



### Red Dandelion







### Newspaper



CSC-127



CSC-1271



### Anemone Flowers







### Baby Angel





Brilliant Chic Candle (155\*65\*12 mm)



### Birds



CSC-1300





### Butterfly











### Specification

Candle brand name: Brilliant Candle

Candle name: Brilliant Chic Candle

Box type: Printed paper cardboard

Box Size: 330 \* 240 \* 35 mm

Number of candles in a box: 2

Candle size: 155 \* 65 \* 12 mm

Candle holder: Steel with logo printed

Bag: Printed glossy paper

Produced by: Kian Baspar Co. Ltd.

نام برند شمع: شمع برليان

نام شمع: شمع شیک

نوع بسته بندی: مقوای چاپ شده

ابعاد بسته بندی: ۳۵ % ۲۴۰ % ۳۳۰ میلیمتر

تعداد شمع در جعبه: ۲ عدد

سایز شمع: ۱۲ % ۶۵ % ۱۵۵ میلیمتر

پایه شمع: استیل با لوگو حک شده

ساک هدیه: کاغذ گلاسه چاپ شده

طراحی و تولید شده در: شرکت مهندسی کیان بسپار

www.brilliant-candle.com