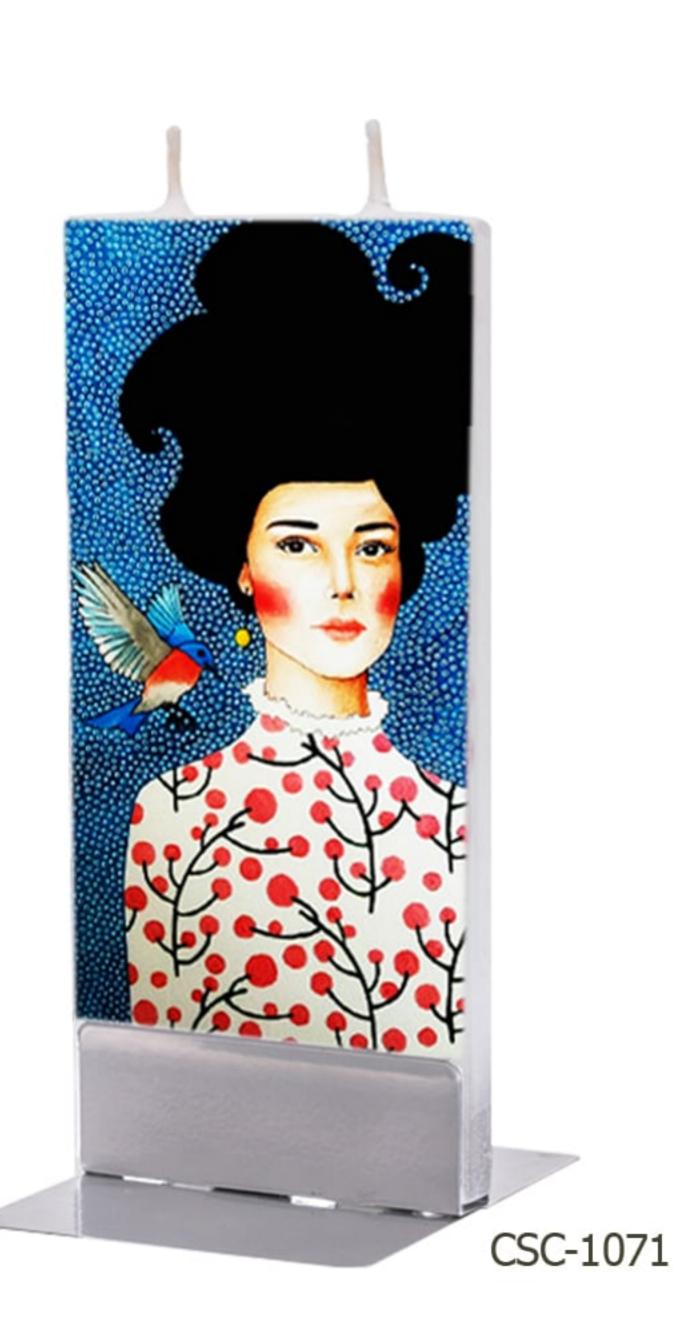

Brilliant Chic Candle (155\*65\*12 mm)

1398

2020







## Art Collection By: Gustav Klimt







## Art Collection By: Gustav Klimt







# Art Collection By: Claude Monet









## Art Collection By: David Hockney









## Art Collection By: Hulya Ozdemir







## Art Collection By: Hulya Ozdemir







## Art Collection By: Van Gogh



CSC-1080





## Art Collection By: Van Gogh





Brilliant Chic Candle (155\*65\*12 mm)



## Art Collection By: Duong Ngoc Son







## Art Collection By: Duong Ngoc Son



CSC-1110





# Art Collection By: Jessica Watts







### Art Collection

By: Jessica Watts



CSC-1130



CSC-1131



## Art Collection By: Simon Prades







## Art Collection By: Romero Britto







#### Art Collection

By: Olesya Dubovik







#### Nowruz

By: Rashin Kheiryeh



CSC-1170



CSC-1171



#### Nowruz

By: Rashin Kheiryeh



CSC-1180





### Persian Carpet







#### Gabbeh



CSC-1200



CSC-1201



### Gol o Morgh







#### Persian Tile







### Flowers



CSC-123





### Marilyn Monroe



CSC-1240



CSC-1241



### Dandelion





Brilliant Chic Ca