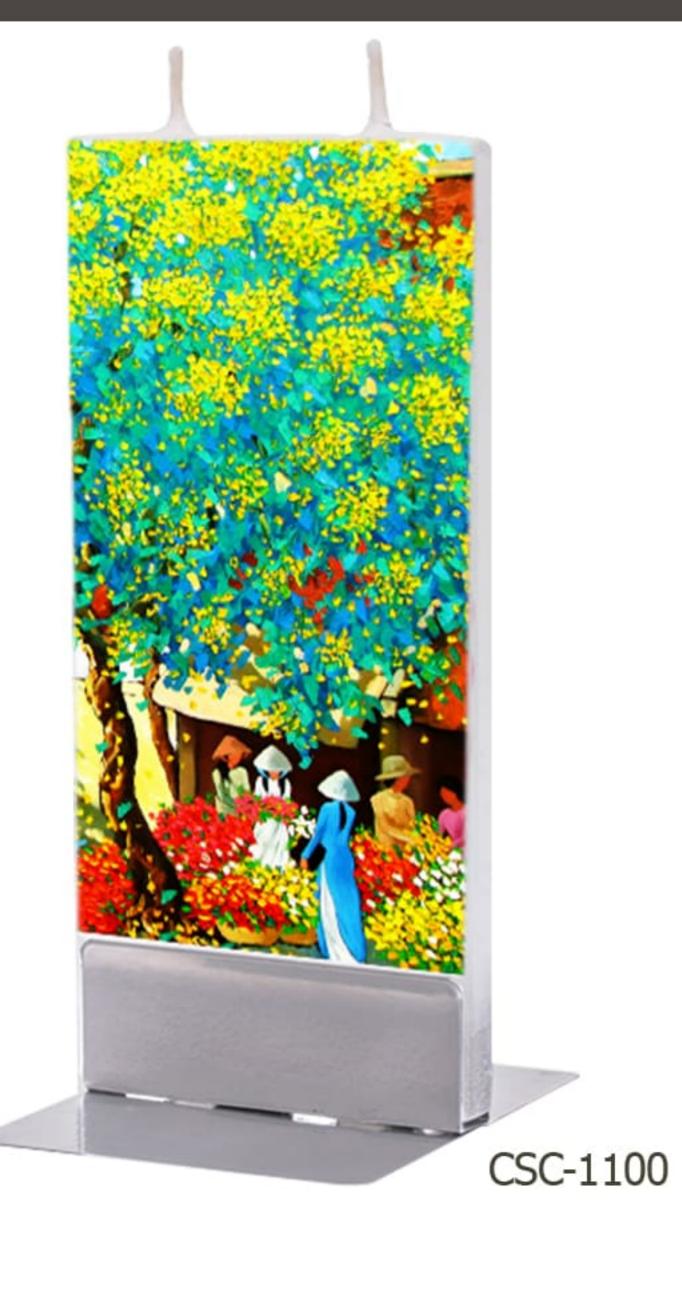

Brilliant Chic Candle (155\*65\*12 mm)

1398

2020







## Art Collection By: Gustav Klimt







## Art Collection By: Gustav Klimt







# Art Collection By: Claude Monet









## Art Collection By: David Hockney









## Art Collection By: Hulya Ozdemir







## Art Collection By: Hulya Ozdemir







## Art Collection By: Van Gogh



CSC-1080





## Art Collection By: Van Gogh





Brilliant Chic Candle (155\*65\*12 mm)



## Art Collection By: Duong Ngoc Son







## Art Collection By: Duong Ngoc Son



CSC-1110





# Art Collection By: Jessica Watts







### Art Collection

By: Jessica Watts



CSC-1130



CSC-1131



## Art Collection By: Simon Prades







## Art Collection By: Romero Britto







#### Art Collection

By: Olesya Dubovik







#### Nowruz

By: Rashin Kheiryeh



CSC-1170



CSC-1171



#### Nowruz

By: Rashin Kheiryeh



CSC-1180





### Persian Carpet







#### Gabbeh



CSC-1200



CSC-1201



### Gol o Morgh







#### Persian Tile







### Flowers



CSC-123





### Marilyn Monroe



CSC-1240



CSC-1241



### Dandelion





Brilliant Chic Candle (155\*65\*12 mm)



### Red Dandelion







### Newspaper



CSC-127



CSC-1271



### Anemone Flowers







### Baby Angel





Brilliant Chic Candle (155\*65\