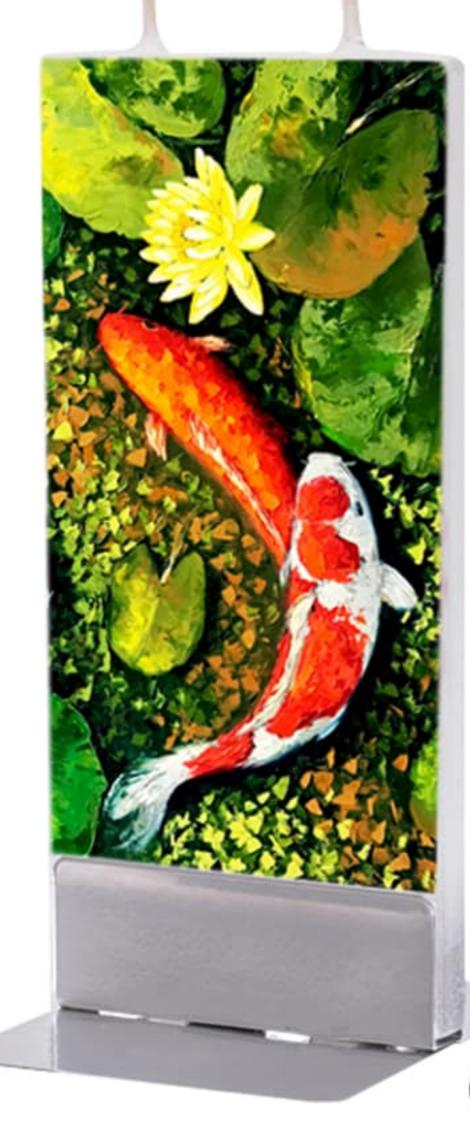

Brilliant Chic Candle (155\*65\*12 mm)

1398

2020







## Art Collection By: Gustav Klimt







## Art Collection By: Gustav Klimt







# Art Collection By: Claude Monet









## Art Collection By: David Hockney









## Art Collection By: Hulya Ozdemir







## Art Collection By: Hulya Ozdemir







## Art Collection By: Van Gogh



CSC-1080





## Art Collection By: Van Gogh





Brilliant Chic Candle (155\*65\*12 mm)



## Art Collection By: Duong Ngoc Son







## Art Collection By: Duong Ngoc Son



CSC-1110





# Art Collection By: Jessica Watts







### Art Collection

By: Jessica Watts



CSC-1130



CSC-1131



## Art Collection By: Simon Prades







## Art Collection By: Romero Britto







#### Art Collection

By: Olesya Dubovik







#### Nowruz

By: Rashin Kheiryeh



CSC-1170



CSC-1171



#### Nowruz

By: Rashin Kheiryeh



CSC-1180





### Persian Carpet







#### Gabbeh



CSC-1200



CSC-1201



### Gol o Morgh







#### Persian Tile







### Flowers



CSC-123





### Marilyn Monroe



CSC-1240



CSC-1241



### Dandelion





Brilliant Chic Candle (155\*65\*12 mm)



### Red Dandelion







### Newspaper



CSC-127



CSC-1271



### Anemone Flowers







### Baby Angel





Brilliant Chic Candle (155\*65\*12 mm)



### Birds



CSC-1300





### Bu