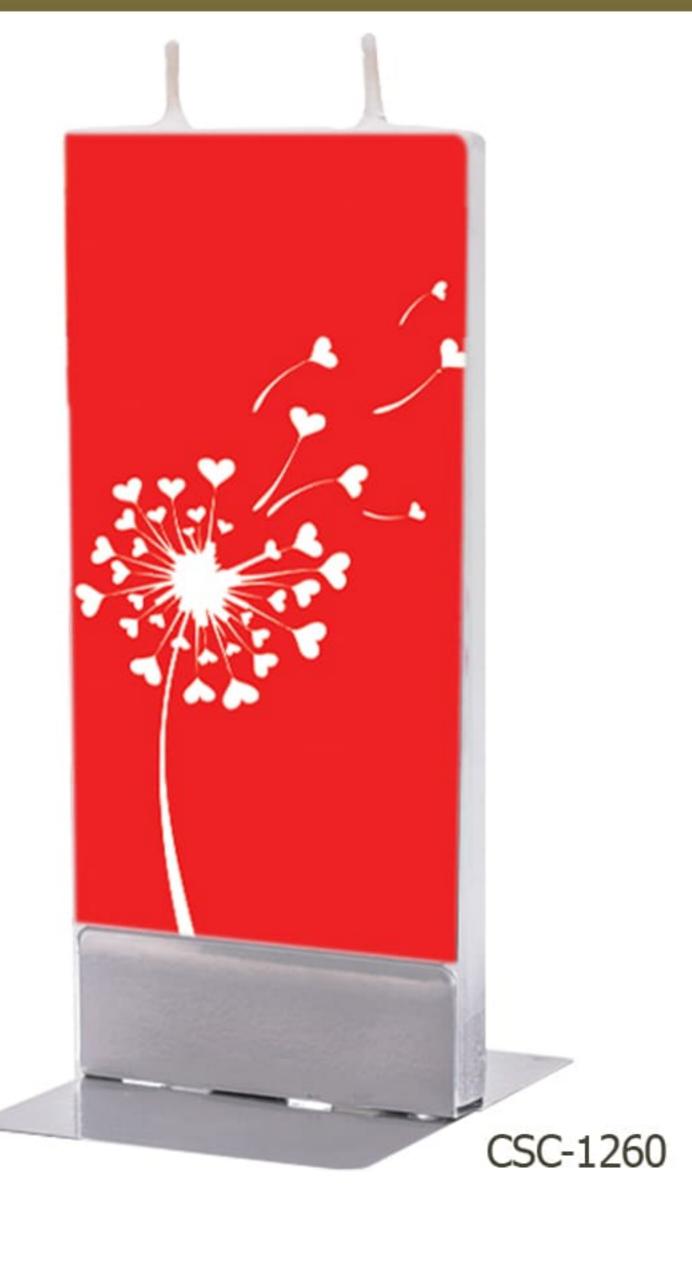

80





## Art Collection By: Van Gogh





Brilliant Chic Candle (155\*65\*12 mm)



## Art Collection By: Duong Ngoc Son







## Art Collection By: Duong Ngoc Son



CSC-1110





# Art Collection By: Jessica Watts







### Art Collection

By: Jessica Watts



CSC-1130



CSC-1131



## Art Collection By: Simon Prades







## Art Collection By: Romero Britto







#### Art Collection

By: Olesya Dubovik







#### Nowruz

By: Rashin Kheiryeh



CSC-1170



CSC-1171



#### Nowruz

By: Rashin Kheiryeh



CSC-1180





### Persian Carpet







#### Gabbeh



CSC-1200



CSC-1201



### Gol o Morgh







#### Persian Tile







### Flowers



CSC-123





### Marilyn Monroe



CSC-1240



CSC-1241



### Dandelion





Brilliant Chic Candle (155\*65\*12 mm)



### Red Dandelion







### Newspaper



CSC-127



CSC-1271



### Anemone Flowers







### Baby Angel





Brilliant Chic Candle (155\*65\*12 mm)



### Birds



CSC-1300





### Butterfly











### Specification

Candle brand name: Brilliant Candle

Candle name: Brilliant Chic Candle

Box type: Printed paper cardboard

Box Size: 330 \* 240 \* 35 mm

Number of candles in a box: 2

Candle size: 155 \* 65 \* 12 mm

Candle holder: Steel with logo printed

Bag: Printed glossy paper

Produced by: Kian Baspar Co. Ltd.

نام برند شمع: شمع برليان

نام شمع: شمع شیک

نوع بسته بندی: مقوای چاپ شده

ابعاد بسته بندی: ۳۵ % ۲۴۰ % ۳۳۰ میلیمتر

تعداد شمع در جعبه: ۲ عدد

سایز شمع: ۱۲ % ۶۵ % ۱۵۵ میلیمتر

پایه شمع: استیل با لوگو حک شده

ساک هدیه: کاغذ گلاسه چاپ شده

طراحی و تولید شده در: شرکت مهندسی کیان بسپار

www.bri