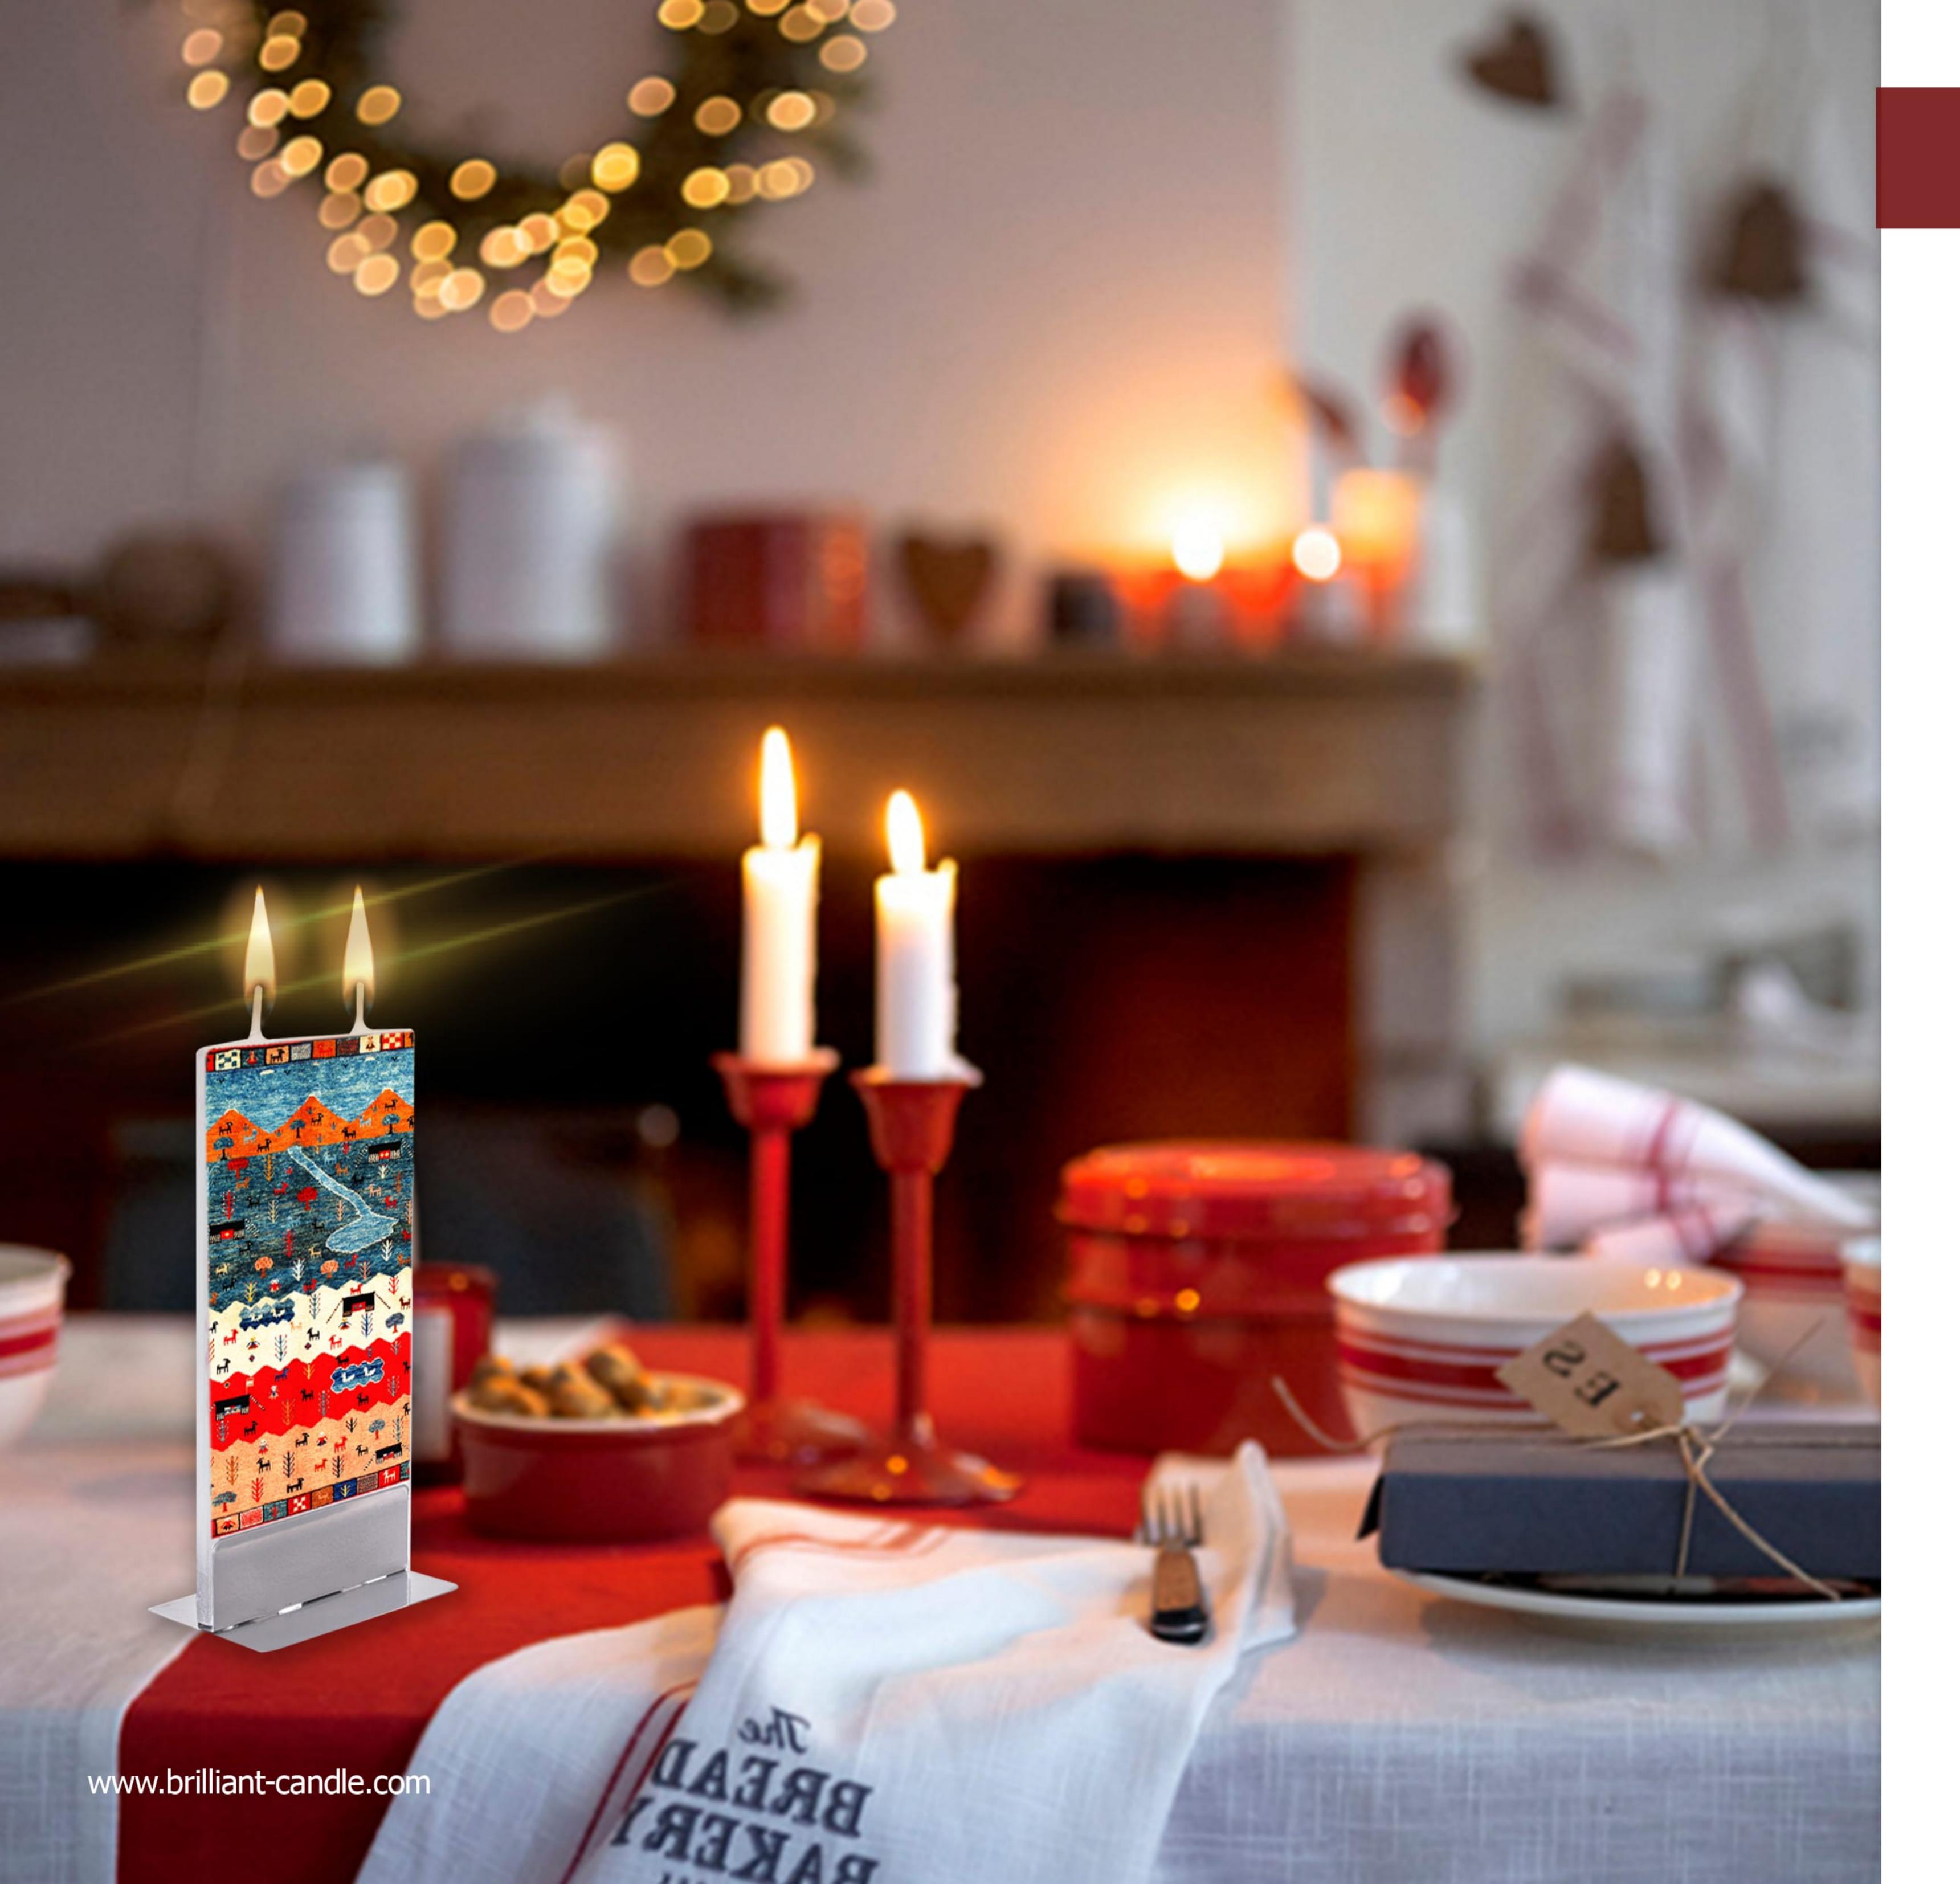

tion By: Gustav Klimt







# Art Collection By: Claude Monet









## Art Collection By: David Hockney









## Art Collection By: Hulya Ozdemir







## Art Collection By: Hulya Ozdemir







## Art Collection By: Van Gogh



CSC-1080





## Art Collection By: Van Gogh





Brilliant Chic Candle (155\*65\*12 mm)



## Art Collection By: Duong Ngoc Son







## Art Collection By: Duong Ngoc Son



CSC-1110





# Art Collection By: Jessica Watts







### Art Collection

By: Jessica Watts



CSC-1130



CSC-1131



## Art Collection By: Simon Prades







## Art Collection By: Romero Britto







#### Art Collection

By: Olesya Dubovik







#### Nowruz

By: Rashin Kheiryeh



CSC-1170



CSC-1171



#### Nowruz

By: Rashin Kheiryeh



CSC-1180





### Persian Carpet







#### Gabbeh



CSC-1200



CSC-1201



### Gol o Morgh







#### Persian Tile







### Flowers



CSC-123





### Marilyn Monroe



CSC-1240



CSC-1241



### Dandelion





Brilliant Chic Candle (155\*65\*12 mm)



### Red Dandelion







### Newspaper



CSC-127



CSC-1271



### Anemone Flowers







### Baby Angel





Brilliant Chic Candle (155\*65\*12 mm)



### Birds



CSC-1300





### Butterfly











### Specification

Candle brand name: Brilliant Candle

Candle name: Brilliant Chic Candle

Box type: Printed paper cardboard

Box Size: 330 \* 240 \* 35 mm

Number of candles in a box: 2

Candle size: 155 \* 65 \* 12 mm

Candle holder: Steel with logo printed

Bag: Printed glossy paper

Produced by: Kian Baspar Co. Ltd.

نام برند شمع: شمع برليان

نام شمع: شمع شیک

نو