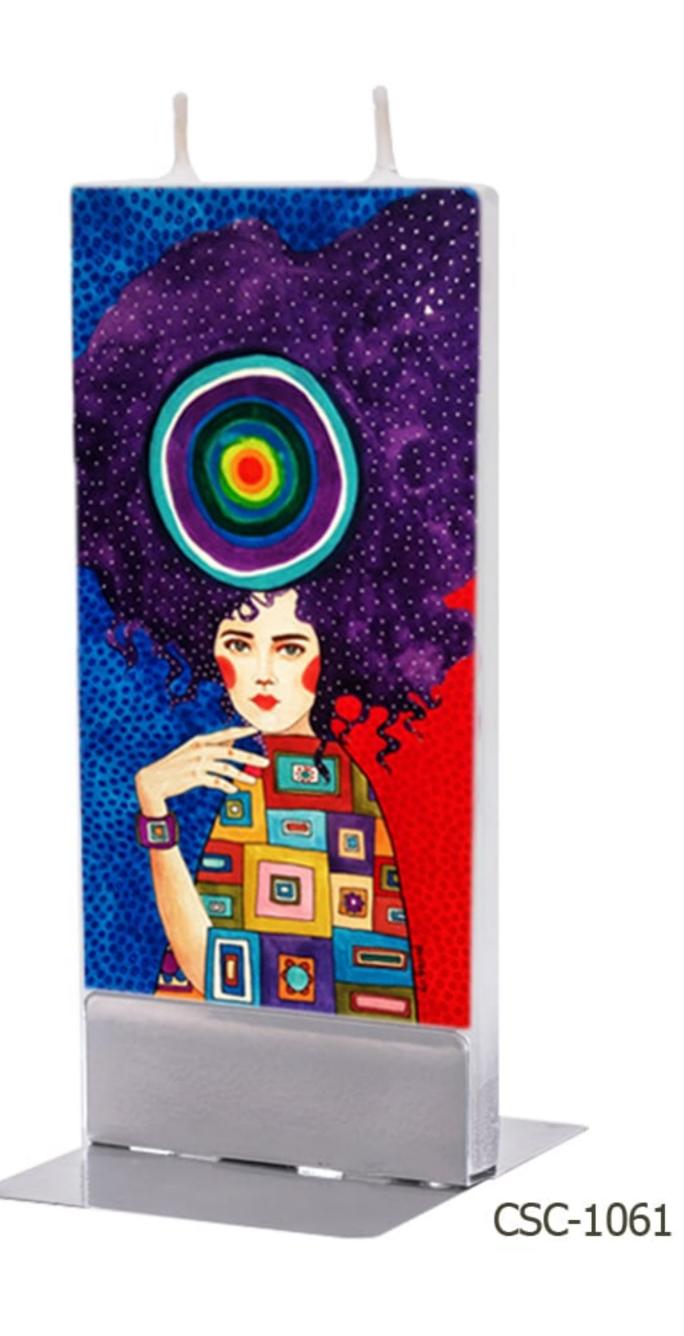

Brilliant Chic Candle (155\*65\*12 mm)

1398

2020







## Art Collection By: Gustav Klimt







## Art Collection By: Gustav Klimt







# Art Collection By: Claude Monet









## Art Collection By: David Hockney









## Art Collection By: Hulya Ozdemir







## Art Collection By: Hulya Ozdemir







## Art Collection By: Van Gogh



CSC-1080





## Art Collection By: Van Gogh





Brilliant Chic Candle (155\*65\*12 mm)



## Art Collection By: Duong Ngoc Son







## Art Collection By: Duong Ngoc Son



CSC-1110





# Art Collection By: Jessica Watts







### Art Collection

By: Jessica Watts



CSC-1130



CSC-1131



## Art Collection By: Simon Prades







## Art Collection By: Romero Britto







#### Art Collection

By: Olesya Dubovik







#### Nowruz

By: Rashin Kheiryeh



CSC-1170



CSC-1171



#### Nowruz

By: Rashin Kheiryeh



CSC-1180





### Persian Carpet







#### Gabbeh



CSC-1200



CSC-1201



### Gol o Morgh







#### Persian Tile







### Flowers



CSC-123





### Marilyn Monroe



CSC-1240



CSC-1