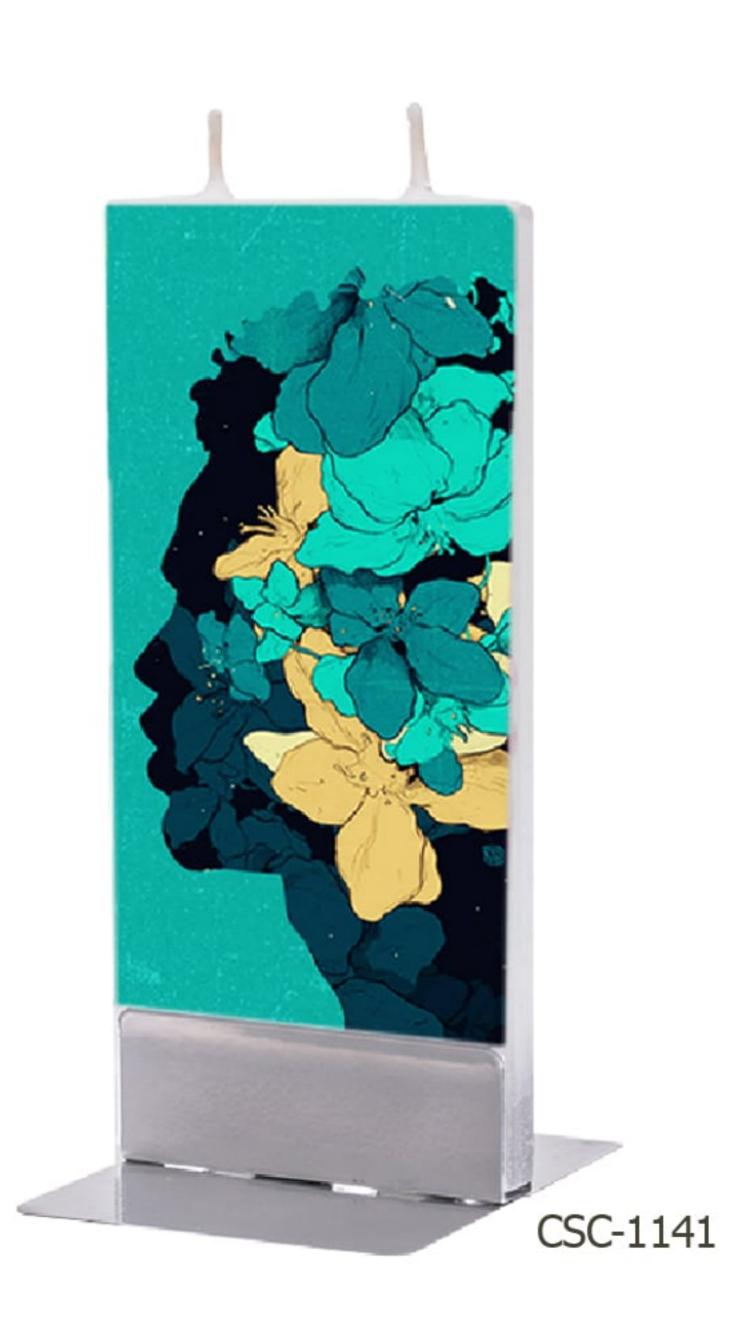

Brilliant Chic Candle (155\*65\*12 mm)

1398

2020







## Art Collection By: Gustav Klimt







## Art Collection By: Gustav Klimt







# Art Collection By: Claude Monet









## Art Collection By: David Hockney









## Art Collection By: Hulya Ozdemir







## Art Collection By: Hulya Ozdemir







## Art Collection By: Van Gogh



CSC-1080





## Art Collection By: Van Gogh





Brilliant Chic Candle (155\*65\*12 mm)



## Art Collection By: Duong Ngoc Son







## Art Collection By: Duong Ngoc Son



CSC-1110





# Art Collection By: Jessica Watts







### Art Collection

By: Jessica Watts



CSC-1130



CSC-1131



## Art Collection By: Simon Prades







## Art Collection By: Romero Britto







#### Art Collection

By: Olesya Dubovik







#### Nowruz

By: Rashin Kheiryeh



CSC-1170



CSC-1171



#### Nowruz

By: Rashin Kheiryeh



CSC-1180





### Persian Carpet







#### Gabbeh



CSC-1200



CSC-1201



### Gol o Morgh







#### Persian Tile







### Flowers



CSC-123





### Marilyn Monroe



CSC-1240



CSC-1241



### Dandelion





Brilliant Chic Candle (155\*65\*12 mm)



### Red Dandelion







### Newspaper



CSC-127



CSC-1271



### Anemone Flowers







### Baby Angel





Brilliant Chic Candle (155\*65\*12 mm)



### Birds



CSC-1300





### Butterfly











### Specification

Candle brand name: Brilliant Candle

Candle name: Brilliant Chic Candle

Box type: Printed paper cardboard

Box Size: 330 \