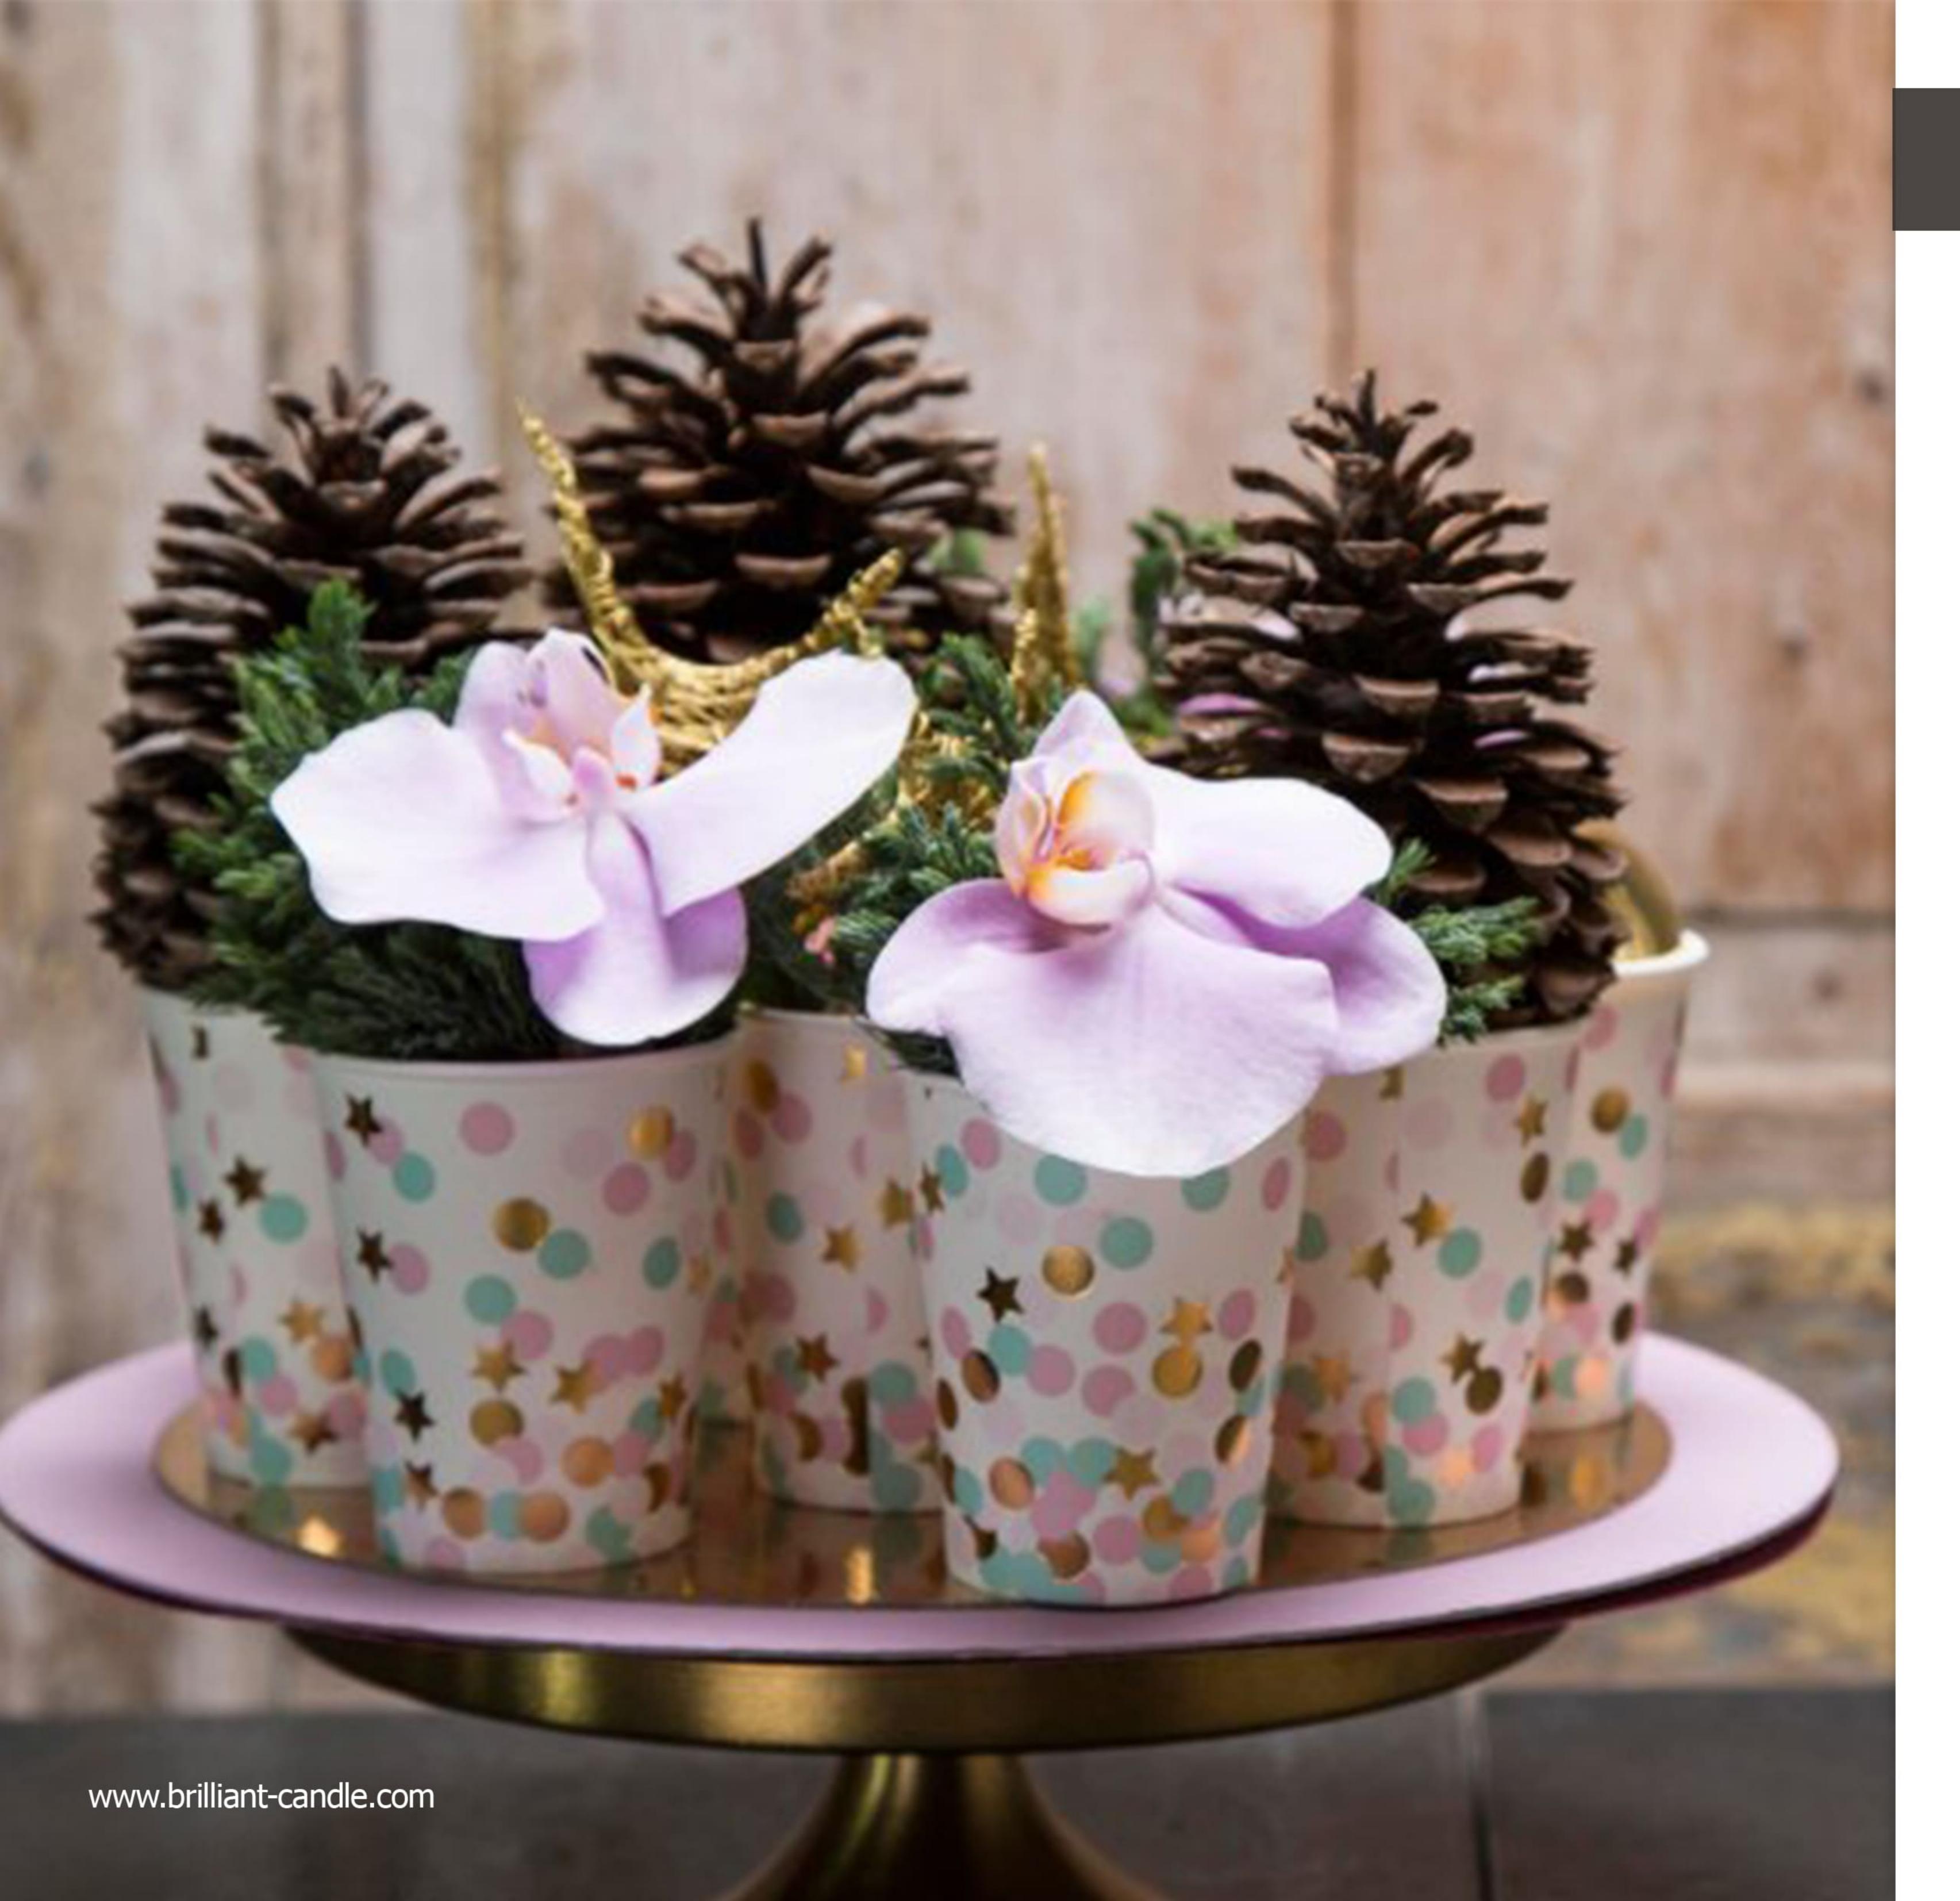

# Art Collection By: Hulya Ozdemir







## Art Collection By: Van Gogh



CSC-1080





## Art Collection By: Van Gogh





Brilliant Chic Candle (155\*65\*12 mm)



## Art Collection By: Duong Ngoc Son







## Art Collection By: Duong Ngoc Son



CSC-1110





# Art Collection By: Jessica Watts







### Art Collection

By: Jessica Watts



CSC-1130



CSC-1131



## Art Collection By: Simon Prades







## Art Collection By: Romero Britto







#### Art Collection

By: Olesya Dubovik







#### Nowruz

By: Rashin Kheiryeh



CSC-1170



CSC-1171



#### Nowruz

By: Rashin Kheiryeh



CSC-1180





### Persian Carpet







#### Gabbeh



CSC-1200



CSC-1201



### Gol o Morgh







#### Persian Tile







### Flowers



CSC-123





### Marilyn Monroe



CSC-1240



CSC-1241



### Dandelion





Brilliant Chic Candle (155\*65\*12 mm)



### Red Dandelion







### Newspaper



CSC-127



CSC-1271



### Anemone Flowers







### Baby Angel





Brilliant Chic Candle (155\*65\*12 mm)



### Birds



CSC-1300





### Butterfly











### Specification

Candle brand name: Brilliant Candle

Candle name: Brilliant Chic Candle

Box type: Printed paper cardboard

Box Size: 330 \* 240 \* 35 mm

Number of candles in a box: 2

Candle size: 155 \* 65 \* 12 mm

Candle holder: Steel with logo printed

Bag: Printed glossy paper

Produced by: Kian Baspar Co. Ltd.

نام برند شمع: شمع برليان

نام شمع: شمع شیک

نوع بسته بندی: مقوای چاپ شده

ابعاد بسته بندی: ۳۵ % ۲۴۰ % ۳۳۰ میلیمتر

تعداد شمع در جعبه: ۲ عدد

سایز شمع: ۱۲ % ۶۵ % ۱۵۵ میلیمتر

پایه شمع: استیل با لوگو حک شده

س