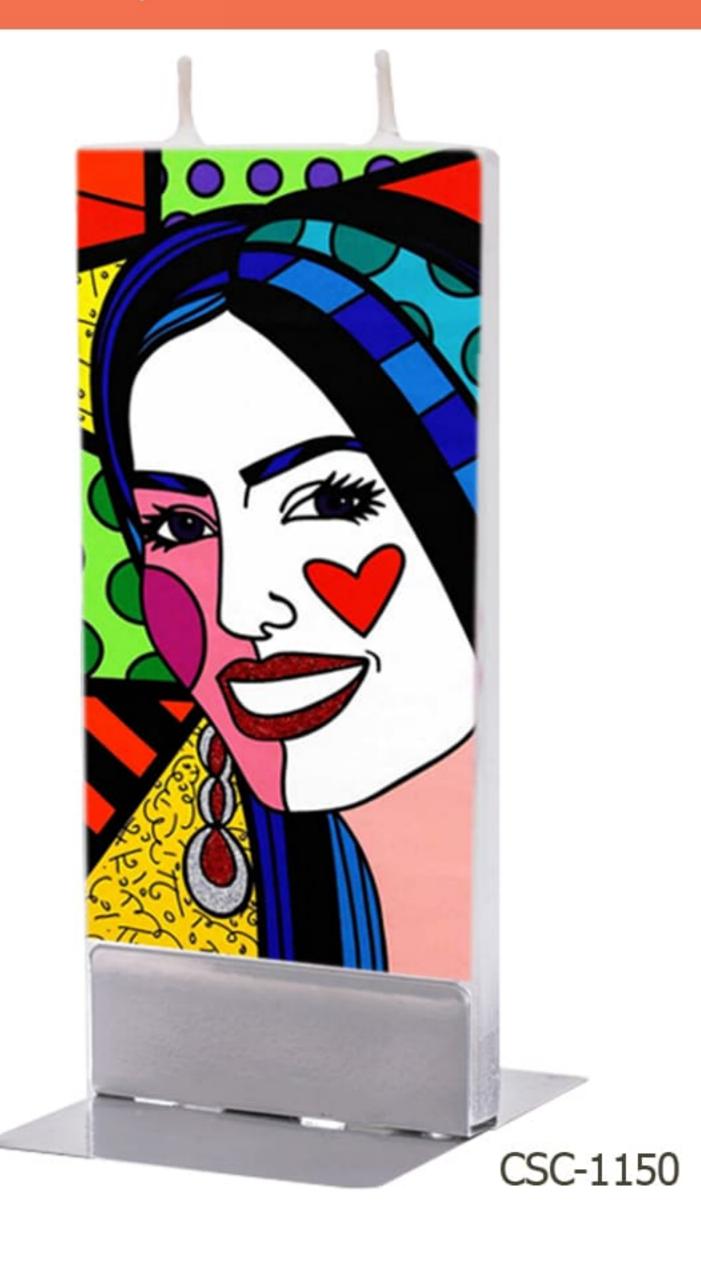

Brilliant Chic Candle (155\*65\*12 mm)

1398

2020







## Art Collection By: Gustav Klimt







## Art Collection By: Gustav Klimt







# Art Collection By: Claude Monet









## Art Collection By: David Hockney









## Art Collection By: Hulya Ozdemir







## Art Collection By: Hulya Ozdemir







## Art Collection By: Van Gogh



CSC-1080





## Art Collection By: Van Gogh





Brilliant Chic Candle (155\*65\*12 mm)



## Art Collection By: Duong Ngoc Son







## Art Collection By: Duong Ngoc Son



CSC-1110





# Art Collection By: Jessica Watts







### Art Collection

By: Jessica Watts



CSC-1130



CSC-1131



## Art Collection By: Simon Prades







## Art Collection By: Romero Britto







#### Art Collection

By: Olesya Dubovik







#### Nowruz

By: Rashin Kheiryeh



CSC-1170



CSC-1171



#### Nowruz

By: Rashin Kheiryeh



CSC-1180





### Persian Carpet







#### Gabbeh



CSC-1200



CSC-1201



### Gol o Morgh







#### Persian Tile







### Flowers



CSC-123





### Marilyn Monroe



CSC-1240



CSC-1241



### Dandelion





Brilliant Chic Candle (155\*65\*12 mm)



### Red Dandelion







### Newspaper



CSC-127



CSC-1271



### Anemone Flowers







### Baby Angel





Brilliant Chic Candle (155\*65\*12 mm)



### Birds



CSC-1300





### Butterfly











### Specification

Candle brand name: Brilliant Candle

Candle name: Brilliant Chic Candle

Box type: Printed paper cardboard

Box Size: 330 \* 240 \* 35 mm

Number of candles in a bo