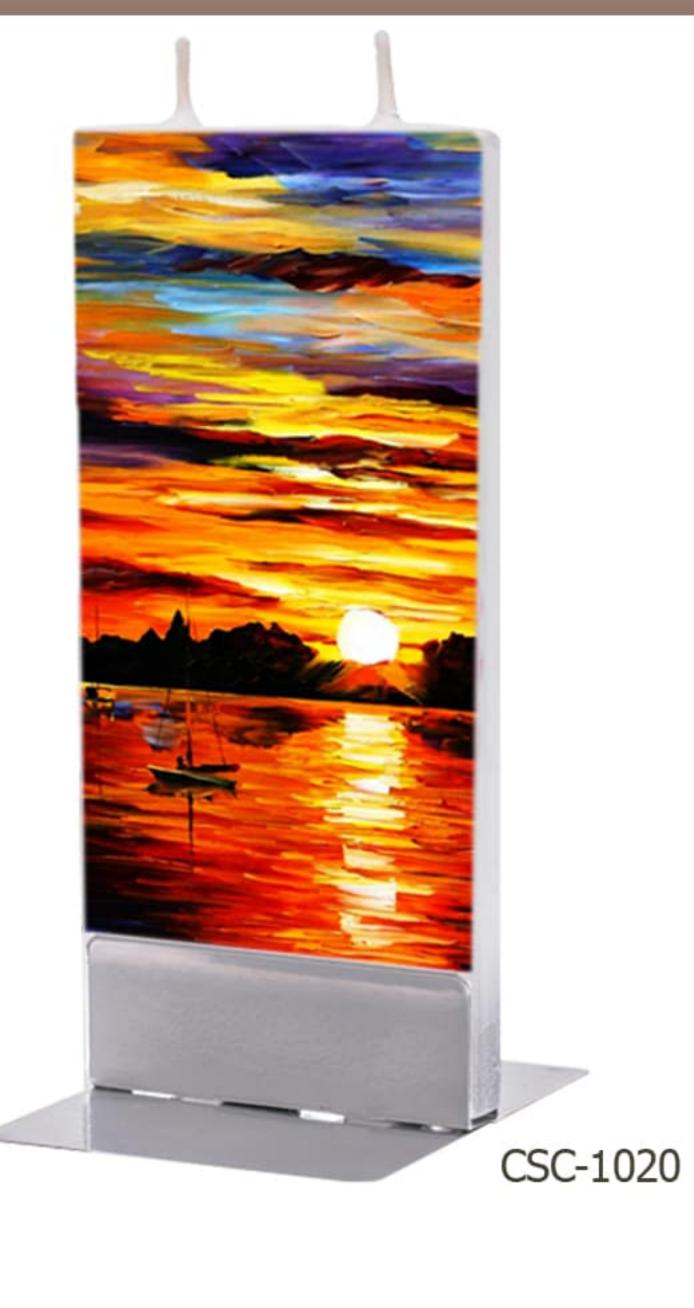

Brilliant Chic Candle (155\*65\*12 mm)

1398

2020







## Art Collection By: Gustav Klimt







## Art Collection By: Gustav Klimt







# Art Collection By: Claude Monet









## Art Collection By: David Hockney









## Art Collection By: Hulya Ozdemir







## Art Collection By: Hulya Ozdemir







## Art Collection By: Van Gogh



CSC-1080





## Art Collection By: Van Gogh





Brilliant Chic Candle (155\*65\*12 mm)



## Art Collection By: Duong Ngoc Son







## Art Collection By: Duong Ngoc Son



CSC-1110





# Art Collection By: Jessica Watts







### Art Collection

By: Jessica Watts



CSC-1130



CSC-1131



## Art Collection By: Simon Prades







## Art Collection By: Romero Britto







#### Art Collection

By: Olesya Dubovik







#### Nowruz

By: Rashin Kheiryeh



CSC-1170



CSC-1171



#### Nowruz

By: Rashin Kheiryeh



CSC-1180





### Persian Carpet







#### Gabbeh



CSC-1200



CSC-1201



### Gol o Morgh