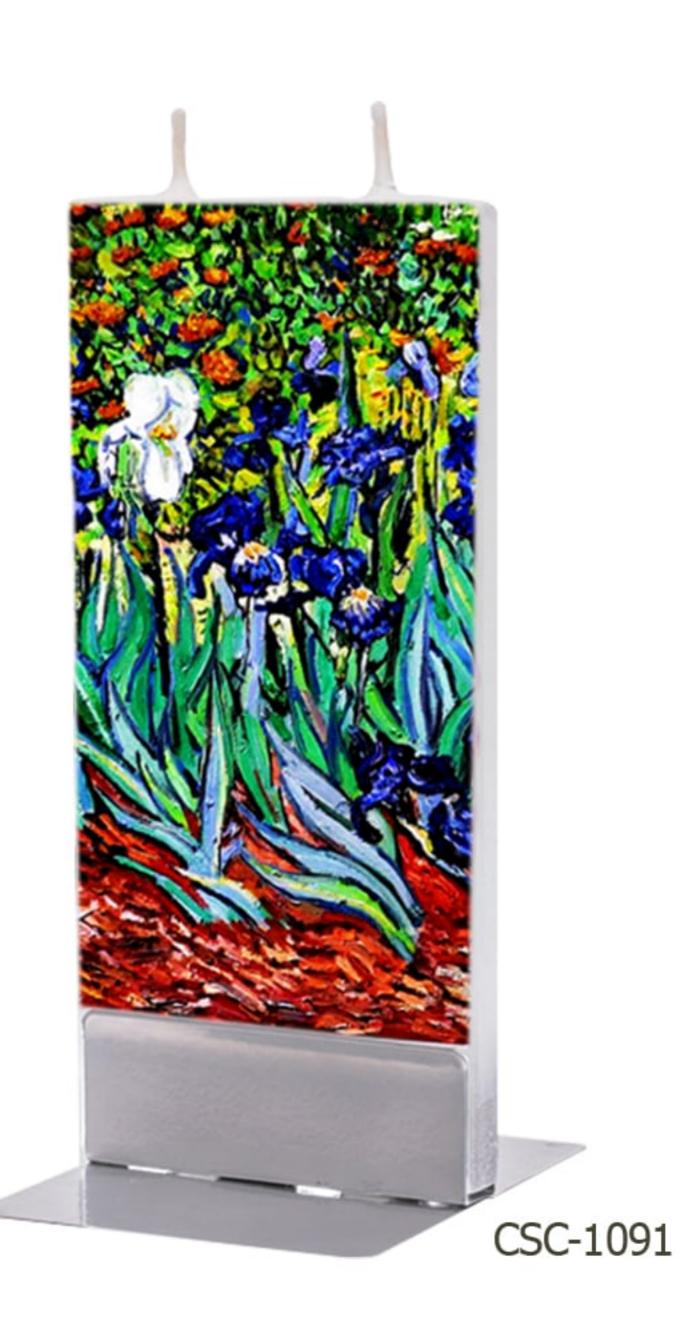

## Art Collection By: Van Gogh

CSC-1080

## Art Collection By: Van Gogh

Brilliant Chic Candle (155\*65\*12 mm)