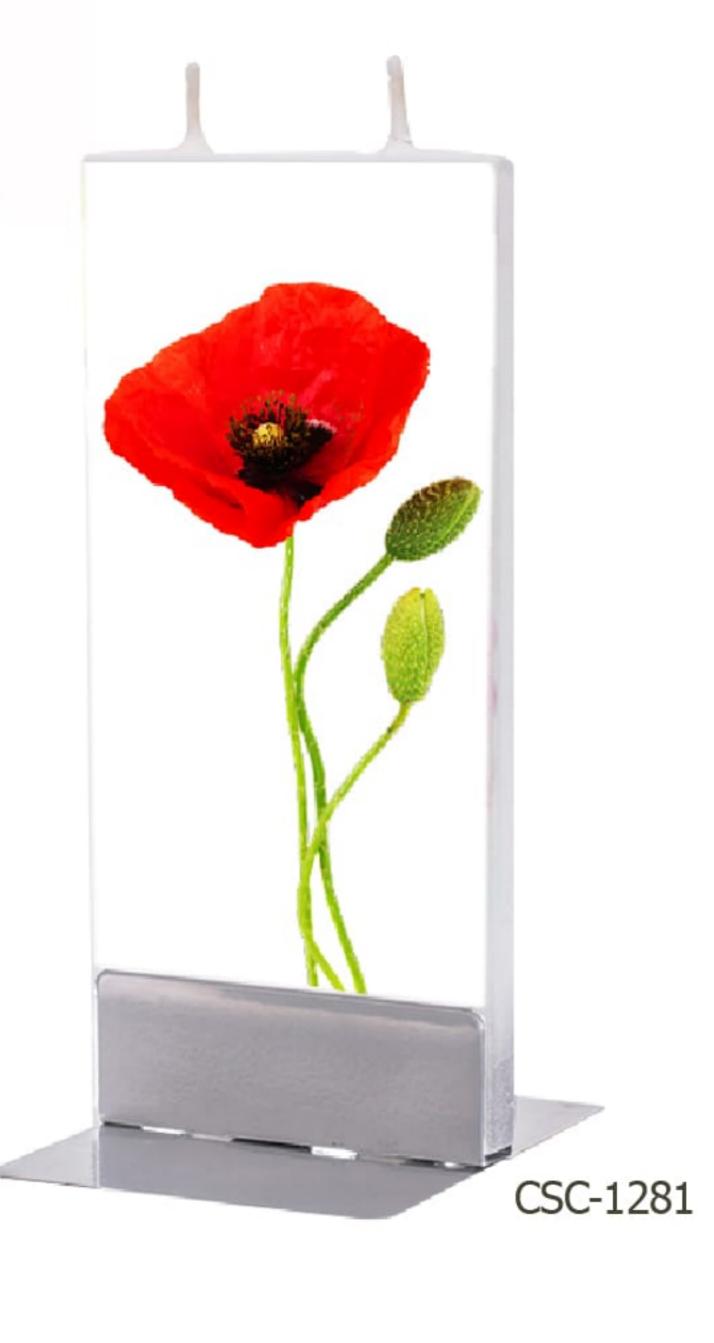

5\*65\*12 mm)



## Art Collection By: Duong Ngoc Son







## Art Collection By: Duong Ngoc Son



CSC-1110





# Art Collection By: Jessica Watts







### Art Collection

By: Jessica Watts



CSC-1130



CSC-1131



## Art Collection By: Simon Prades







## Art Collection By: Romero Britto







#### Art Collection

By: Olesya Dubovik







#### Nowruz

By: Rashin Kheiryeh



CSC-1170



CSC-1171



#### Nowruz

By: Rashin Kheiryeh



CSC-1180





### Persian Carpet







#### Gabbeh



CSC-1200



CSC-1201



### Gol o Morgh







#### Persian Tile







### Flowers



CSC-123





### Marilyn Monroe



CSC-1240



CSC-1241



### Dandelion





Brilliant Chic Candle (155\*65\*12 mm)



### Red Dandelion







### Newspaper



CSC-127



CSC-1271



### Anemone Flowers







### Baby Angel





Brilliant Chic Candle (155\*65\*12 mm)



### Birds



CSC-1300





### Butterfly











### Specification

Candle brand name: Brilliant Candle

Candle name: Brilliant Chic Candle

Box type: Printed paper cardboard

Box Size: 330 \* 240 \* 35 mm

Number of candles in a box: 2

Candle size: 155 \* 65 \* 12 mm

Candle holder: Steel with logo printed

Bag: Printed glossy paper

Produced by: Kian Baspar Co. Ltd.

نام برند شمع: شمع برليان

نام شمع: شمع شیک

نوع بسته بندی: مقوای چاپ شده

ابعاد بسته بندی: ۳۵ % ۲۴۰ % ۳۳۰ میلیمتر

تعداد شمع در جعبه: ۲ عدد

سایز شمع: ۱۲ % ۶۵ % ۱۵۵ میلیمتر

پایه شمع: استیل با لوگو حک شده

ساک هدیه: کاغذ گلاسه چاپ شده

طراحی و تولید شده در: شرکت مهندسی کیان بسپار

www.brilliant-candle.com