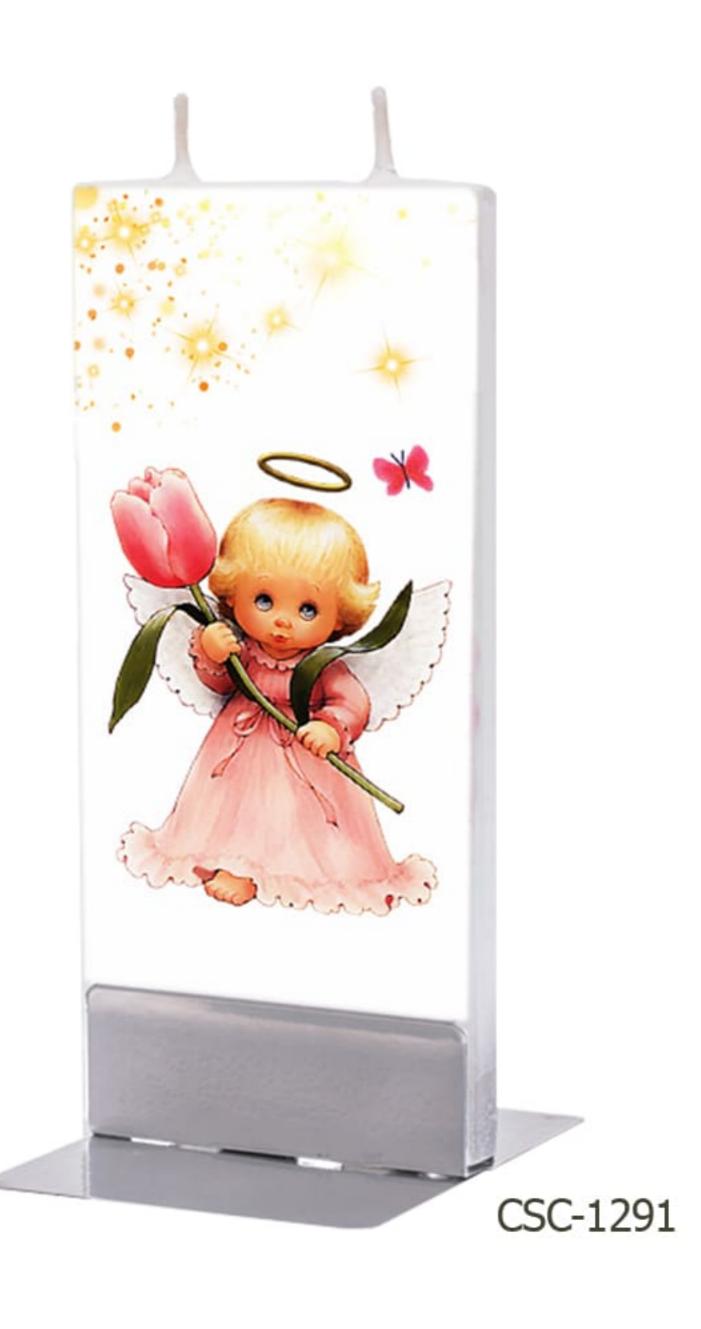

t Collection By: Duong Ngoc Son







## Art Collection By: Duong Ngoc Son



CSC-1110





# Art Collection By: Jessica Watts







### Art Collection

By: Jessica Watts



CSC-1130



CSC-1131



## Art Collection By: Simon Prades







## Art Collection By: Romero Britto







#### Art Collection

By: Olesya Dubovik







#### Nowruz

By: Rashin Kheiryeh



CSC-1170



CSC-1171



#### Nowruz

By: Rashin Kheiryeh



CSC-1180





### Persian Carpet







#### Gabbeh



CSC-1200



CSC-1201



### Gol o Morgh







#### Persian Tile







### Flowers



CSC-123





### Marilyn Monroe



CSC-1240



CSC-1241



### Dandelion





Brilliant Chic Candle (155\*65\*12 mm)



### Red Dandelion







### Newspaper



CSC-127



CSC-1271



### Anemone Flowers







### Baby Angel





Brilliant Chic Candle (155\*65\*12 mm)



### Birds



CSC-1300





### Butterfly











### Specification

Candle brand name: Brilliant Candle

Candle name: Brilliant Chic Candle

Box type: Printed paper cardboard

Box Size: 330 \* 240 \* 35 mm

Number of candles in a box: 2

Candle size: 155 \* 65 \* 12 mm

Candle holder: Steel with logo printed

Bag: Printed glossy paper

Produced by: Kian Baspar Co. Ltd.

نام برند شمع: شمع برليان

نام شمع: شمع شیک

نوع بسته بندی: مقوای چاپ شده

ابعاد بسته بندی: ۳۵ % ۲۴۰ % ۳۳۰ میلیمتر

تعداد شمع در جعبه: ۲ عدد

سایز شمع: ۱۲ % ۶۵ % ۱۵۵ میلیمتر

پایه شمع: استیل با لوگو حک شده

ساک هدیه: کاغذ گلاسه چاپ شده

طراحی و تولید شده در: شرکت مهندسی کیان بسپار

www.brilliant-candle.com