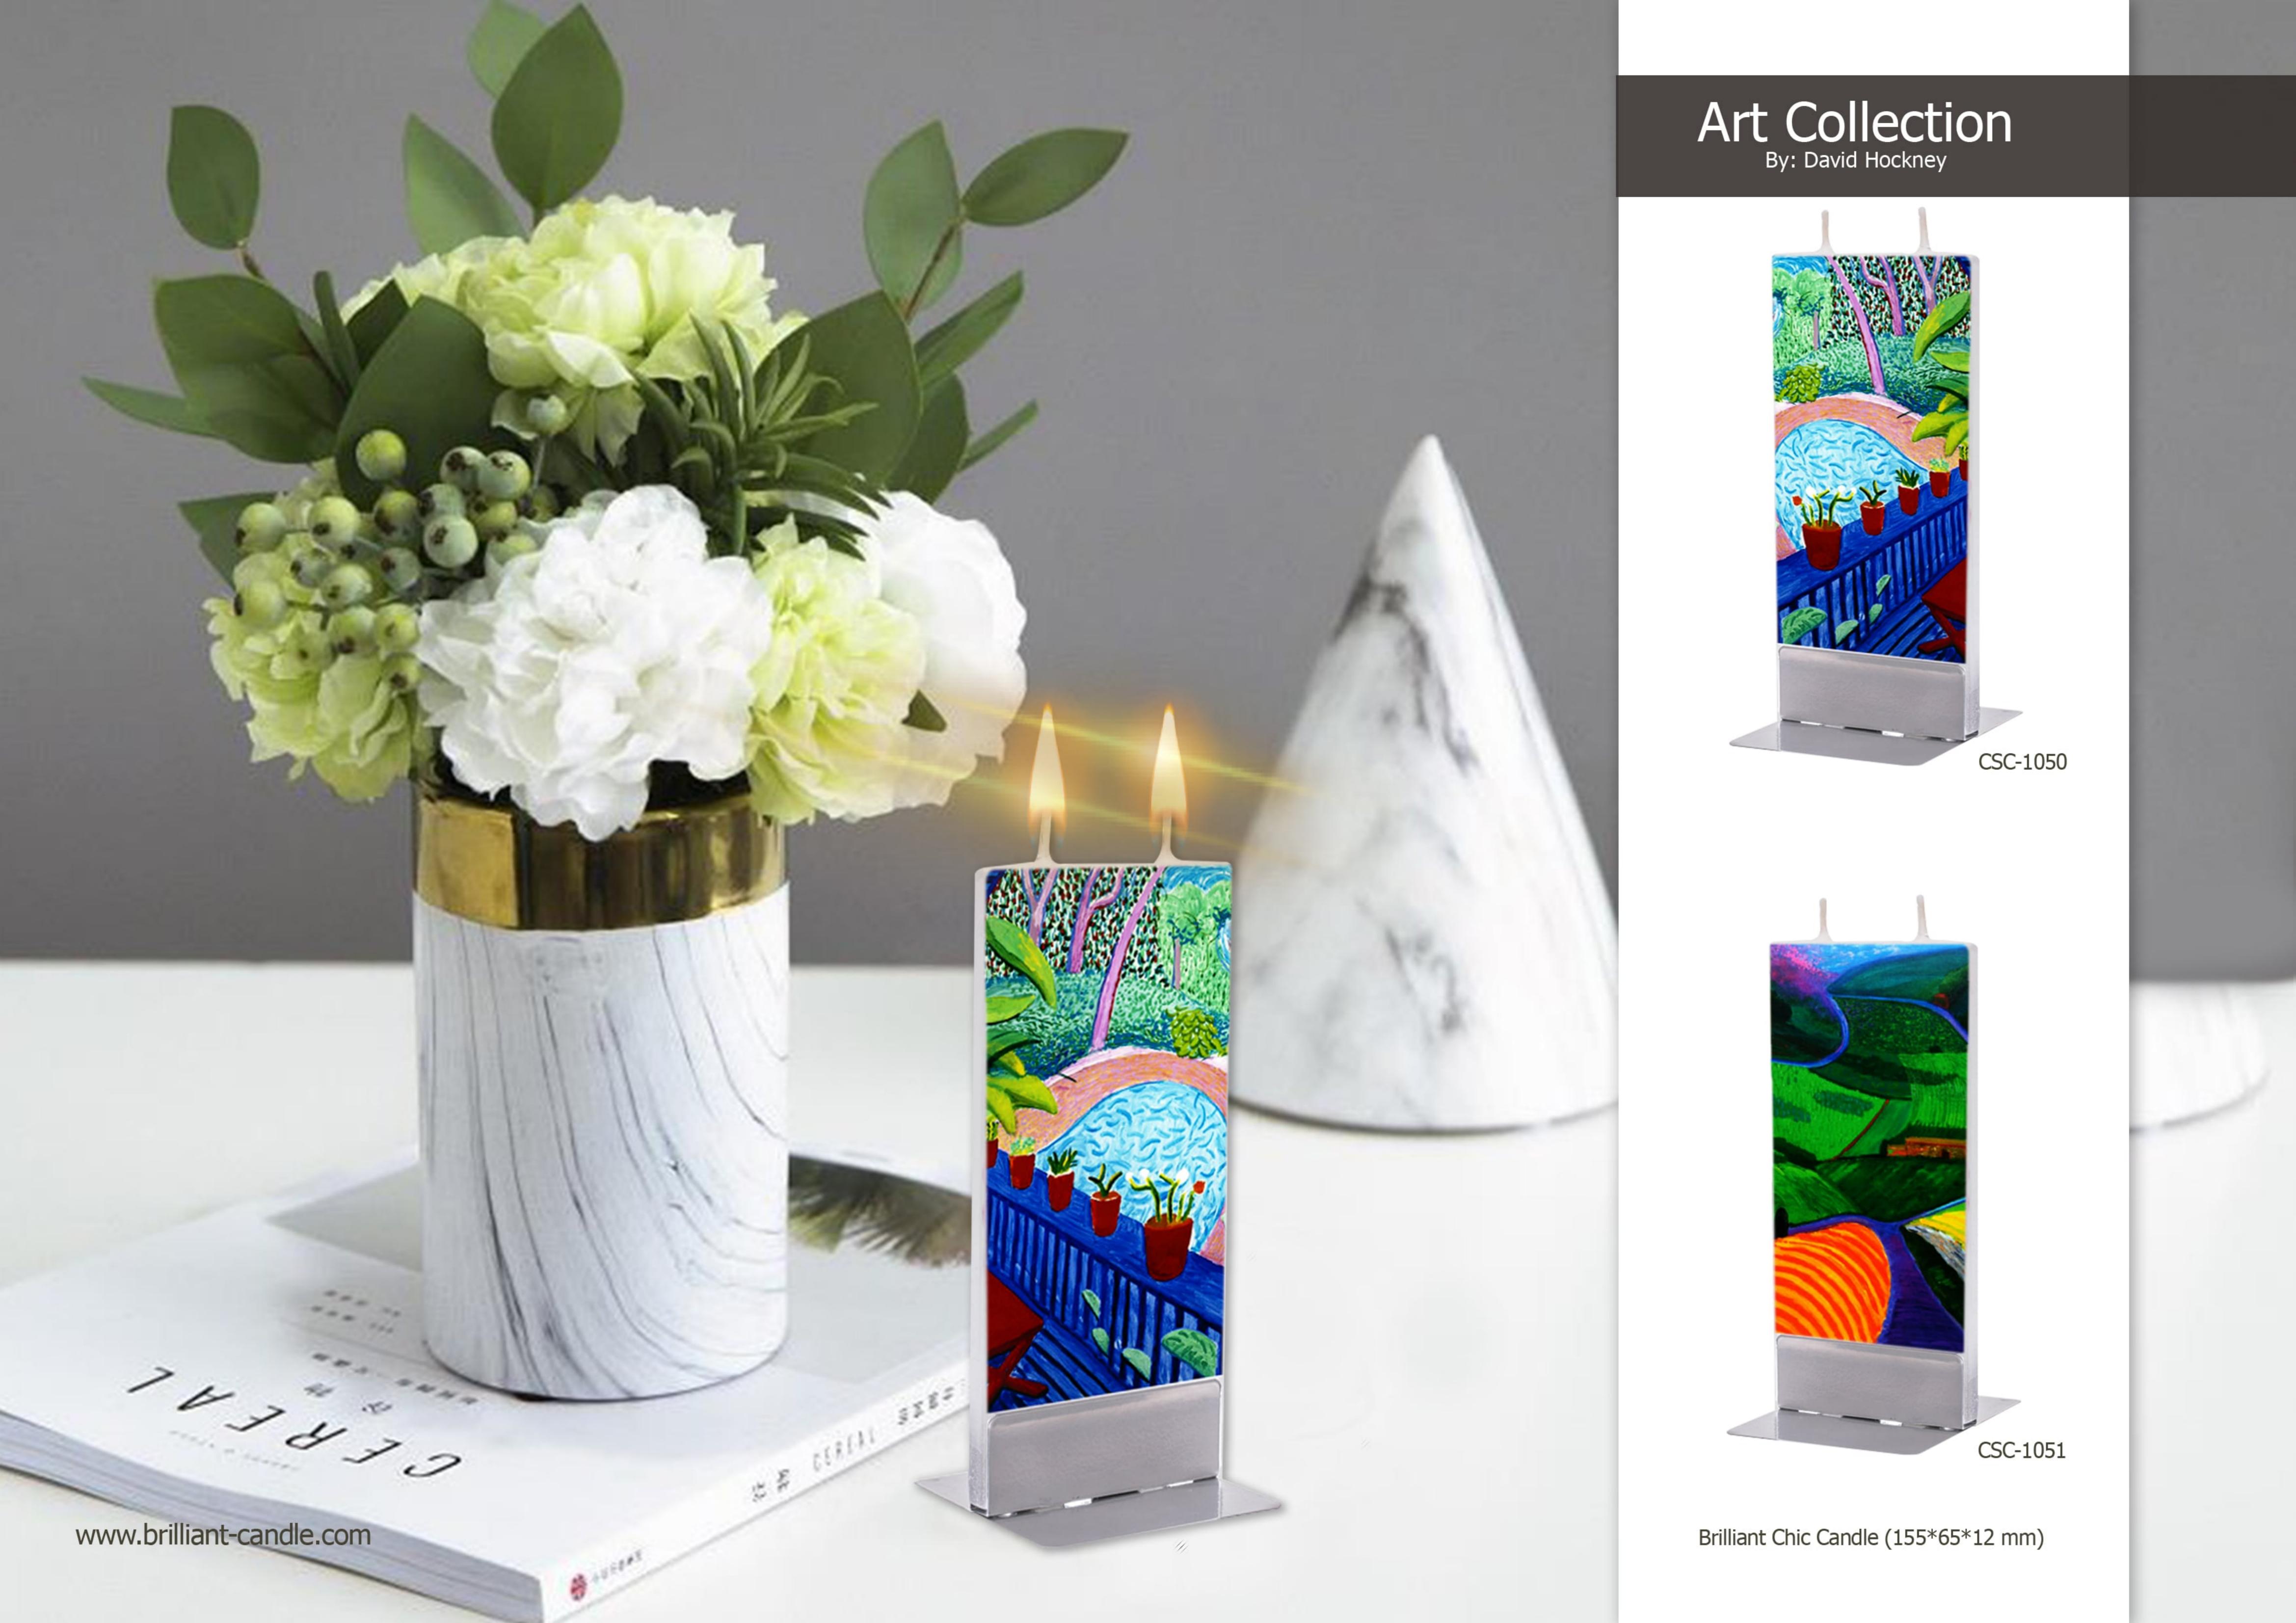

Brilliant Chic Candle (155\*65\*12 mm)

1398

2020







## Art Collection By: Gustav Klimt







## Art Collection By: Gustav Klimt







# Art Collection By: Claude Monet









## Art Collection By: David Hockney









## Art Collection By: Hulya Ozdemir







## Art Collection By: Hulya Ozdemir







## Art Collection By: Van Gogh



CSC-1080





## Art Collection By: Van Gogh





Brilliant Chic Candle (155\*65\*12 mm)



## Art Collection By: Duong Ngoc Son







## Art Collection By: Duong Ngoc Son



CSC-1110





# Art Collection By: Jessica Watts







### Art Collection

By: Jessica Watts



CSC-1130



CSC-1131



## Art Collection By: Simon Prades







## Art Collection By: Romero Britto







#### Art Collection

By: Olesya Dubovik







#### Nowruz

By: Rashin Kheiryeh



CSC-1170



CSC-1171



#### Nowruz

By: Rashin Kheiryeh



CSC-1180





### Persian Carpet







#### Gabbeh



CSC-1200



CSC-1201



### Gol o Morgh







#### Persian Tile







### Flowers



CSC-123