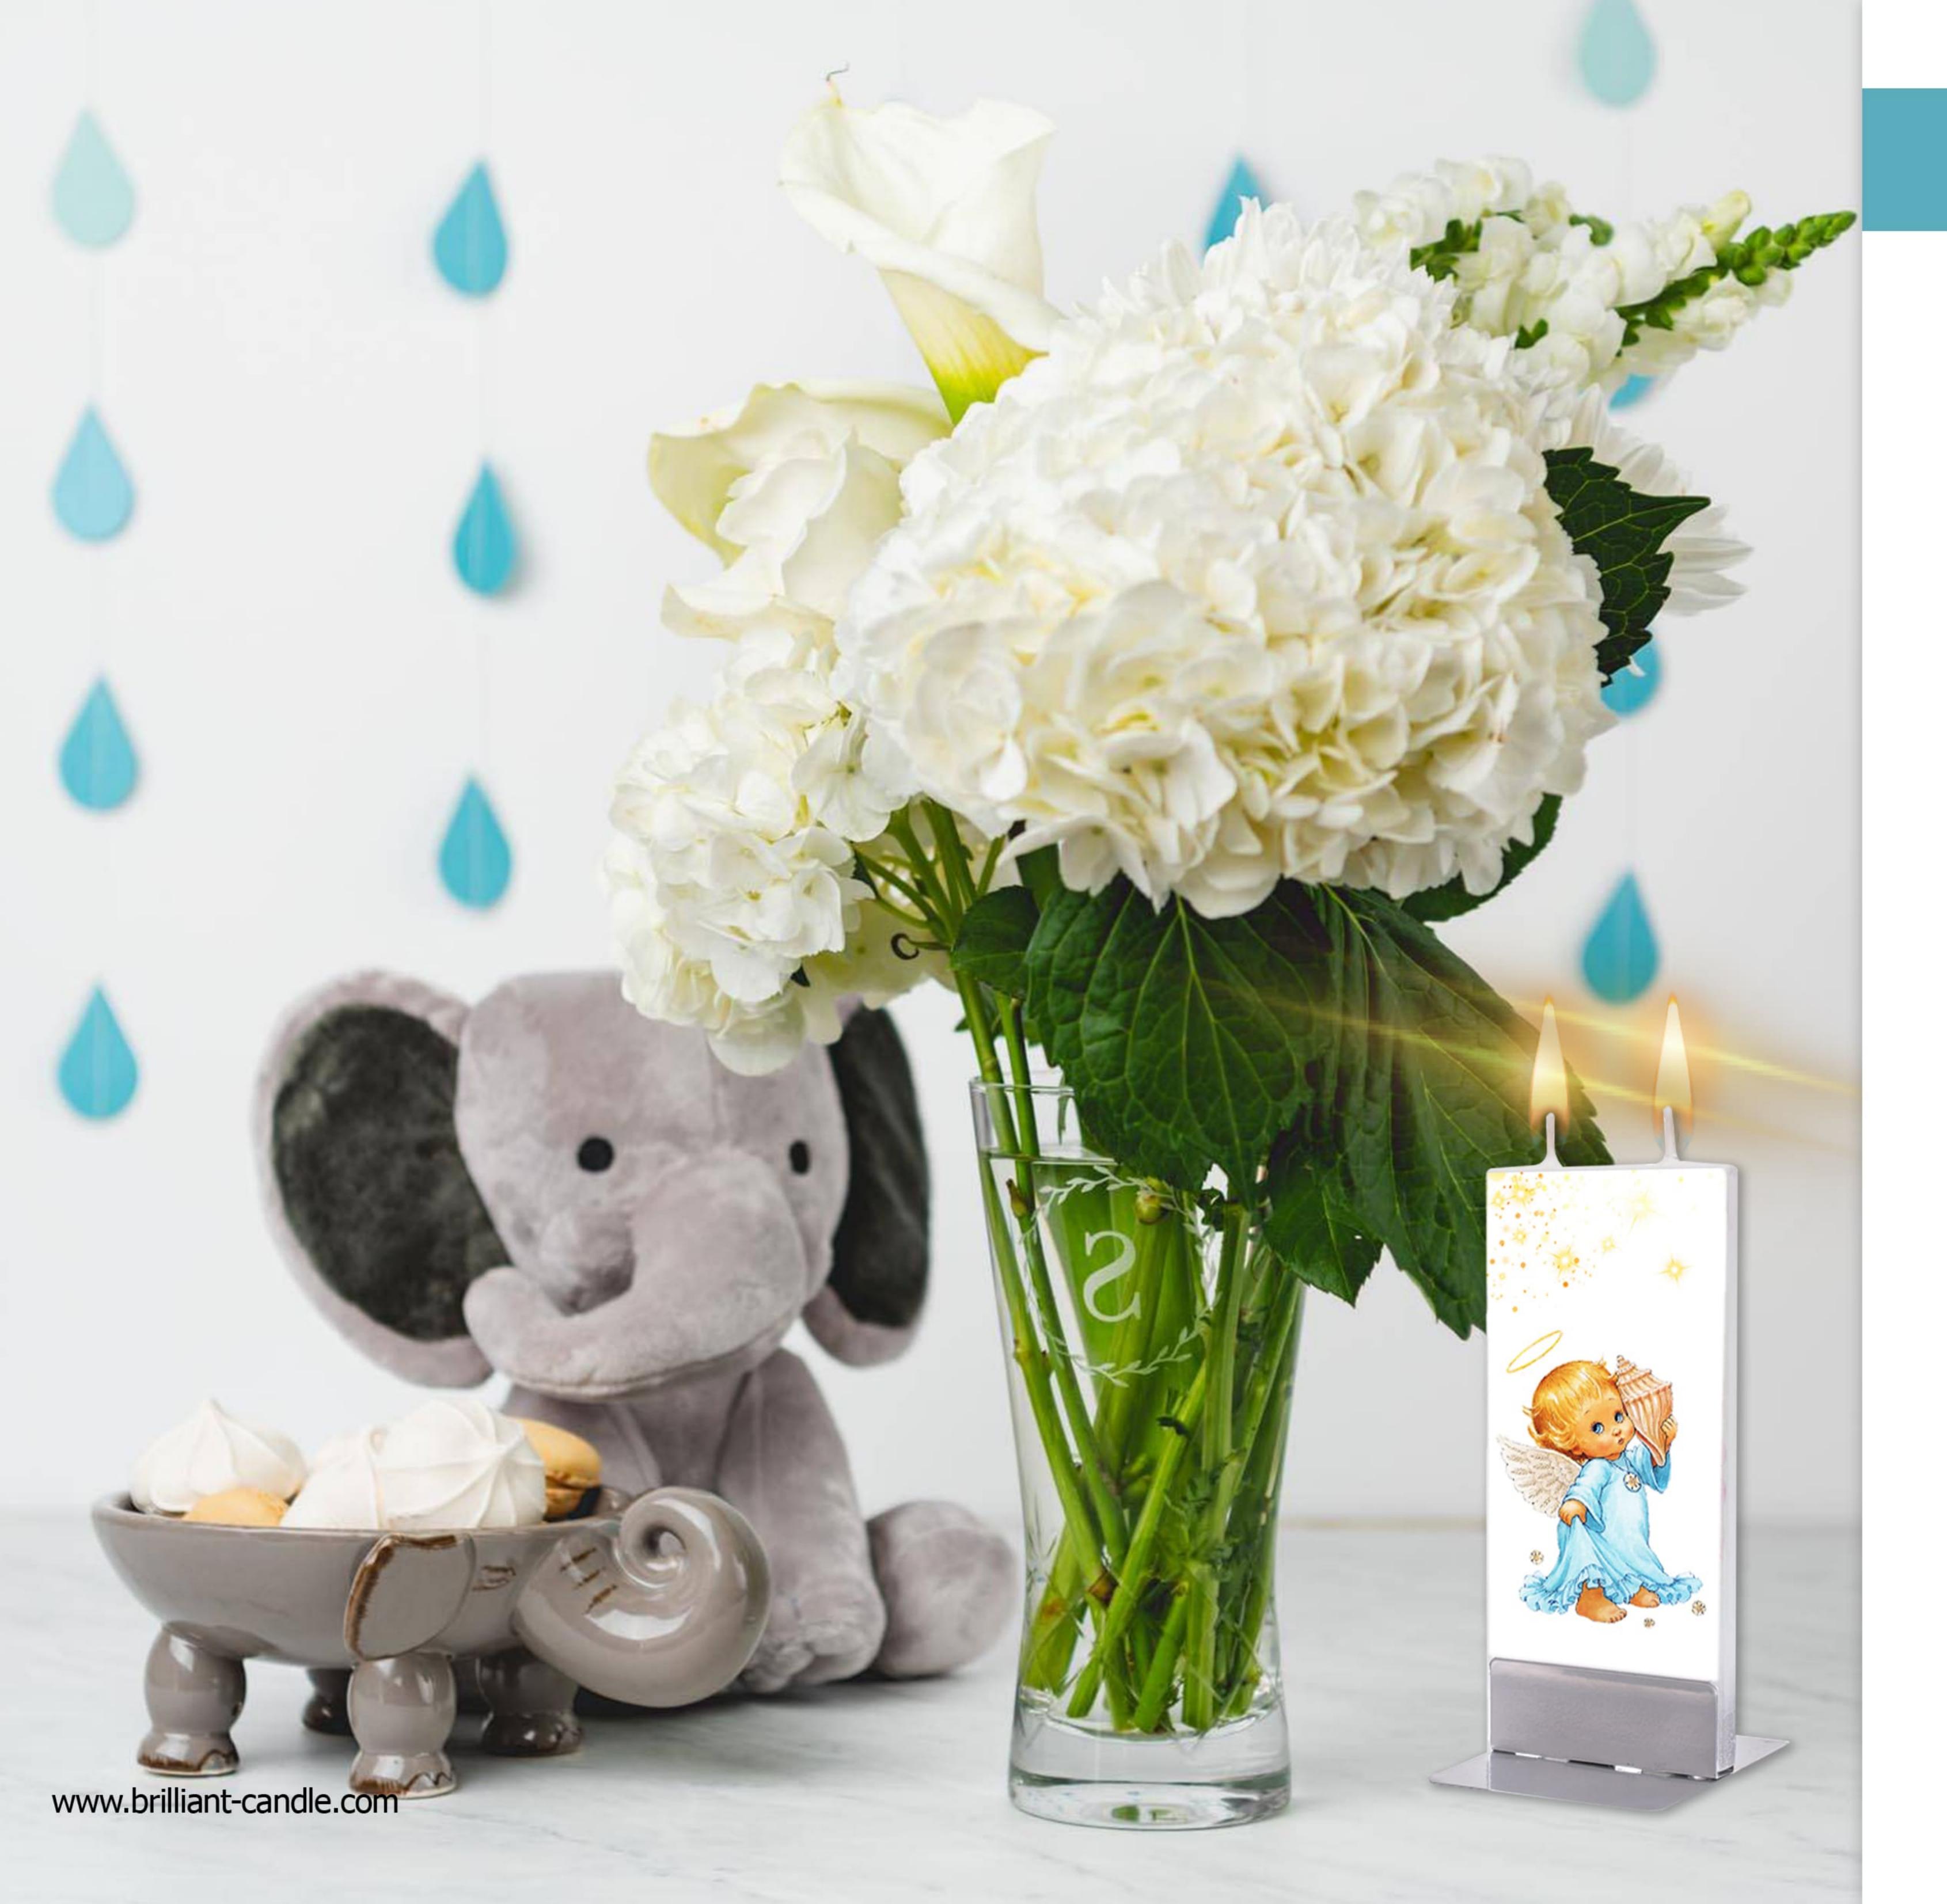

*65\*12 mm)



## Art Collection By: Duong Ngoc Son







## Art Collection By: Duong Ngoc Son



CSC-1110





# Art Collection By: Jessica Watts







### Art Collection

By: Jessica Watts



CSC-1130



CSC-1131



## Art Collection By: Simon Prades







## Art Collection By: Romero Britto







#### Art Collection

By: Olesya Dubovik







#### Nowruz

By: Rashin Kheiryeh



CSC-1170



CSC-1171



#### Nowruz

By: Rashin Kheiryeh



CSC-1180





### Persian Carpet







#### Gabbeh



CSC-1200



CSC-1201



### Gol o Morgh







#### Persian Tile







### Flowers



CSC-123





### Marilyn Monroe



CSC-1240



CSC-1241



### Dandelion





Brilliant Chic Candle (155\*65\*12 mm)



### Red Dandelion







### Newspaper



CSC-127



CSC-1271



### Anemone Flowers







### Baby Angel





Brilliant Chic Candle (155\*65\*12 mm)



### Birds



CSC-1300





### Butterfly











### Specification

Candle brand name: Brilliant Candle

Candle name: Brilliant Chic Candle

Box type: Printed paper cardboard

Box Size: 330 \* 240 \* 35 mm

Number of candles in a box: 2

Candle size: 155 \* 65 \* 12 mm

Candle holder: Steel with logo printed

Bag: Printed glossy paper

Produced by: Kian Baspar Co. Ltd.

نام برند شمع: شمع برليان

نام شمع: شمع شیک

نوع بسته بندی: مقوای چاپ شده

ابعاد بسته بندی: ۳۵ % ۲۴۰ % ۳۳۰ میلیمتر

تعداد شمع در جعبه: ۲ عدد

سایز شمع: ۱۲ % ۶۵ % ۱۵۵ میلیمتر

پایه شمع: استیل با لوگو حک شده

ساک هدیه: کاغذ گلاسه چاپ شده

طراحی و تولید شده در: شرکت مهندسی کیان بسپار

www.brilliant-candle.com