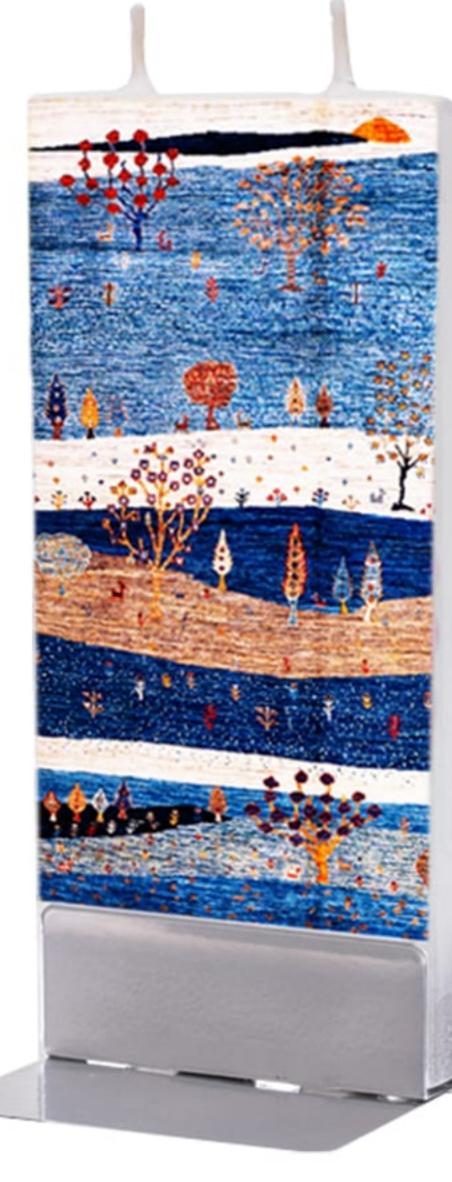

# Art Collection By: Claude Monet









## Art Collection By: David Hockney









## Art Collection By: Hulya Ozdemir







## Art Collection By: Hulya Ozdemir







## Art Collection By: Van Gogh



CSC-1080





## Art Collection By: Van Gogh





Brilliant Chic Candle (155\*65\*12 mm)



## Art Collection By: Duong Ngoc Son







## Art Collection By: Duong Ngoc Son



CSC-1110





# Art Collection By: Jessica Watts







### Art Collection

By: Jessica Watts



CSC-1130



CSC-1131



## Art Collection By: Simon Prades







## Art Collection By: Romero Britto







#### Art Collection

By: Olesya Dubovik







#### Nowruz

By: Rashin Kheiryeh



CSC-1170



CSC-1171



#### Nowruz

By: Rashin Kheiryeh



CSC-1180





### Persian Carpet







#### Gabbeh



CSC-1200



CSC-1201



### Gol o Morgh







#### Persian Tile







### Flowers



CSC-123





### Marilyn Monroe



CSC-1240



CSC-1241



### Dandelion





Brilliant Chic Candle (155\*65\*12 mm)



### Red Dandelion







### Newspaper



CSC-127



CSC-1271



### Anemone Flowers







### Baby Angel





Brilliant Chic Candle (155\*65\*12 mm)



### Birds



CSC-1300





### Butterfly











### Specification

Candle brand name: Brilliant Candle

Candle name: Brilliant Chic Candle

Box type: Printed paper cardboard

Box Size: 330 \* 240 \* 35 mm

Number of candles in a box: 2

Candle size: 155 \* 65 \* 12 mm

Candle holder: Steel with logo printed

Bag: Printed glossy paper

Produced by: Kian Baspar Co. Ltd.

نام برند شمع: شمع برليان

نام شمع: شمع شیک

نوع بسته بندی: مقوای چاپ شده