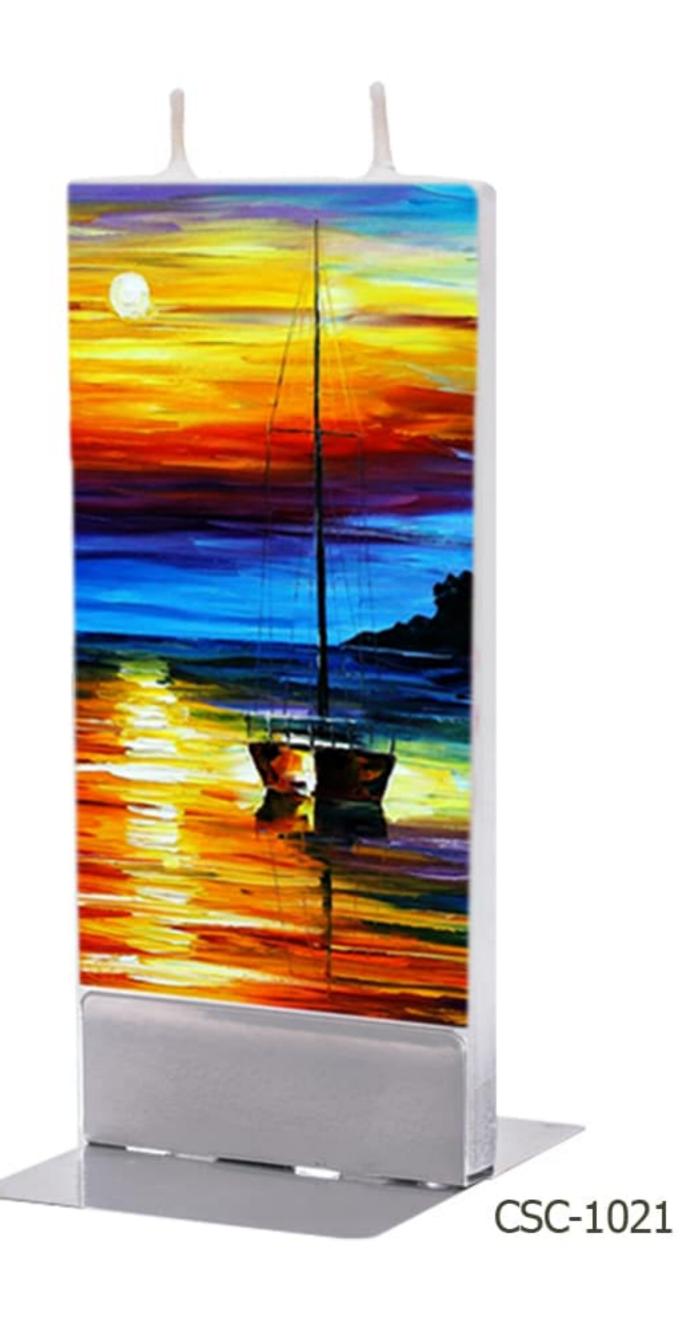

Brilliant Chic Candle (155\*65\*12 mm)

1398

2020







## Art Collection By: Gustav Klimt







## Art Collection By: Gustav Klimt







# Art Collection By: Claude Monet









## Art Collection By: David Hockney









## Art Collection By: Hulya Ozdemir







## Art Collection By: Hulya Ozdemir







## Art Collection By: Van Gogh



CSC-1080





## Art Collection By: Van Gogh





Brilliant Chic Candle (155\*65\*12 mm)



## Art Collection By: Duong Ngoc Son







## Art Collection By: Duong Ngoc Son



CSC-1110





# Art Collection By: Jessica Watts







### Art Collection

By: Jessica Watts



CSC-1130



CSC-1131



## Art Collection By: Simon Prades







## Art Collection By: Romero Britto







#### Art Collection

By: Olesya Dubovik







#### Nowruz

By: Rashin Kheiryeh



CSC-1170



CSC-1171



#### Nowruz

By: Rashin Kheiryeh



CSC-1180





### Persian Carpet







#### Gabbeh



CSC-1200



CSC-1201



### Gol o Morgh







##