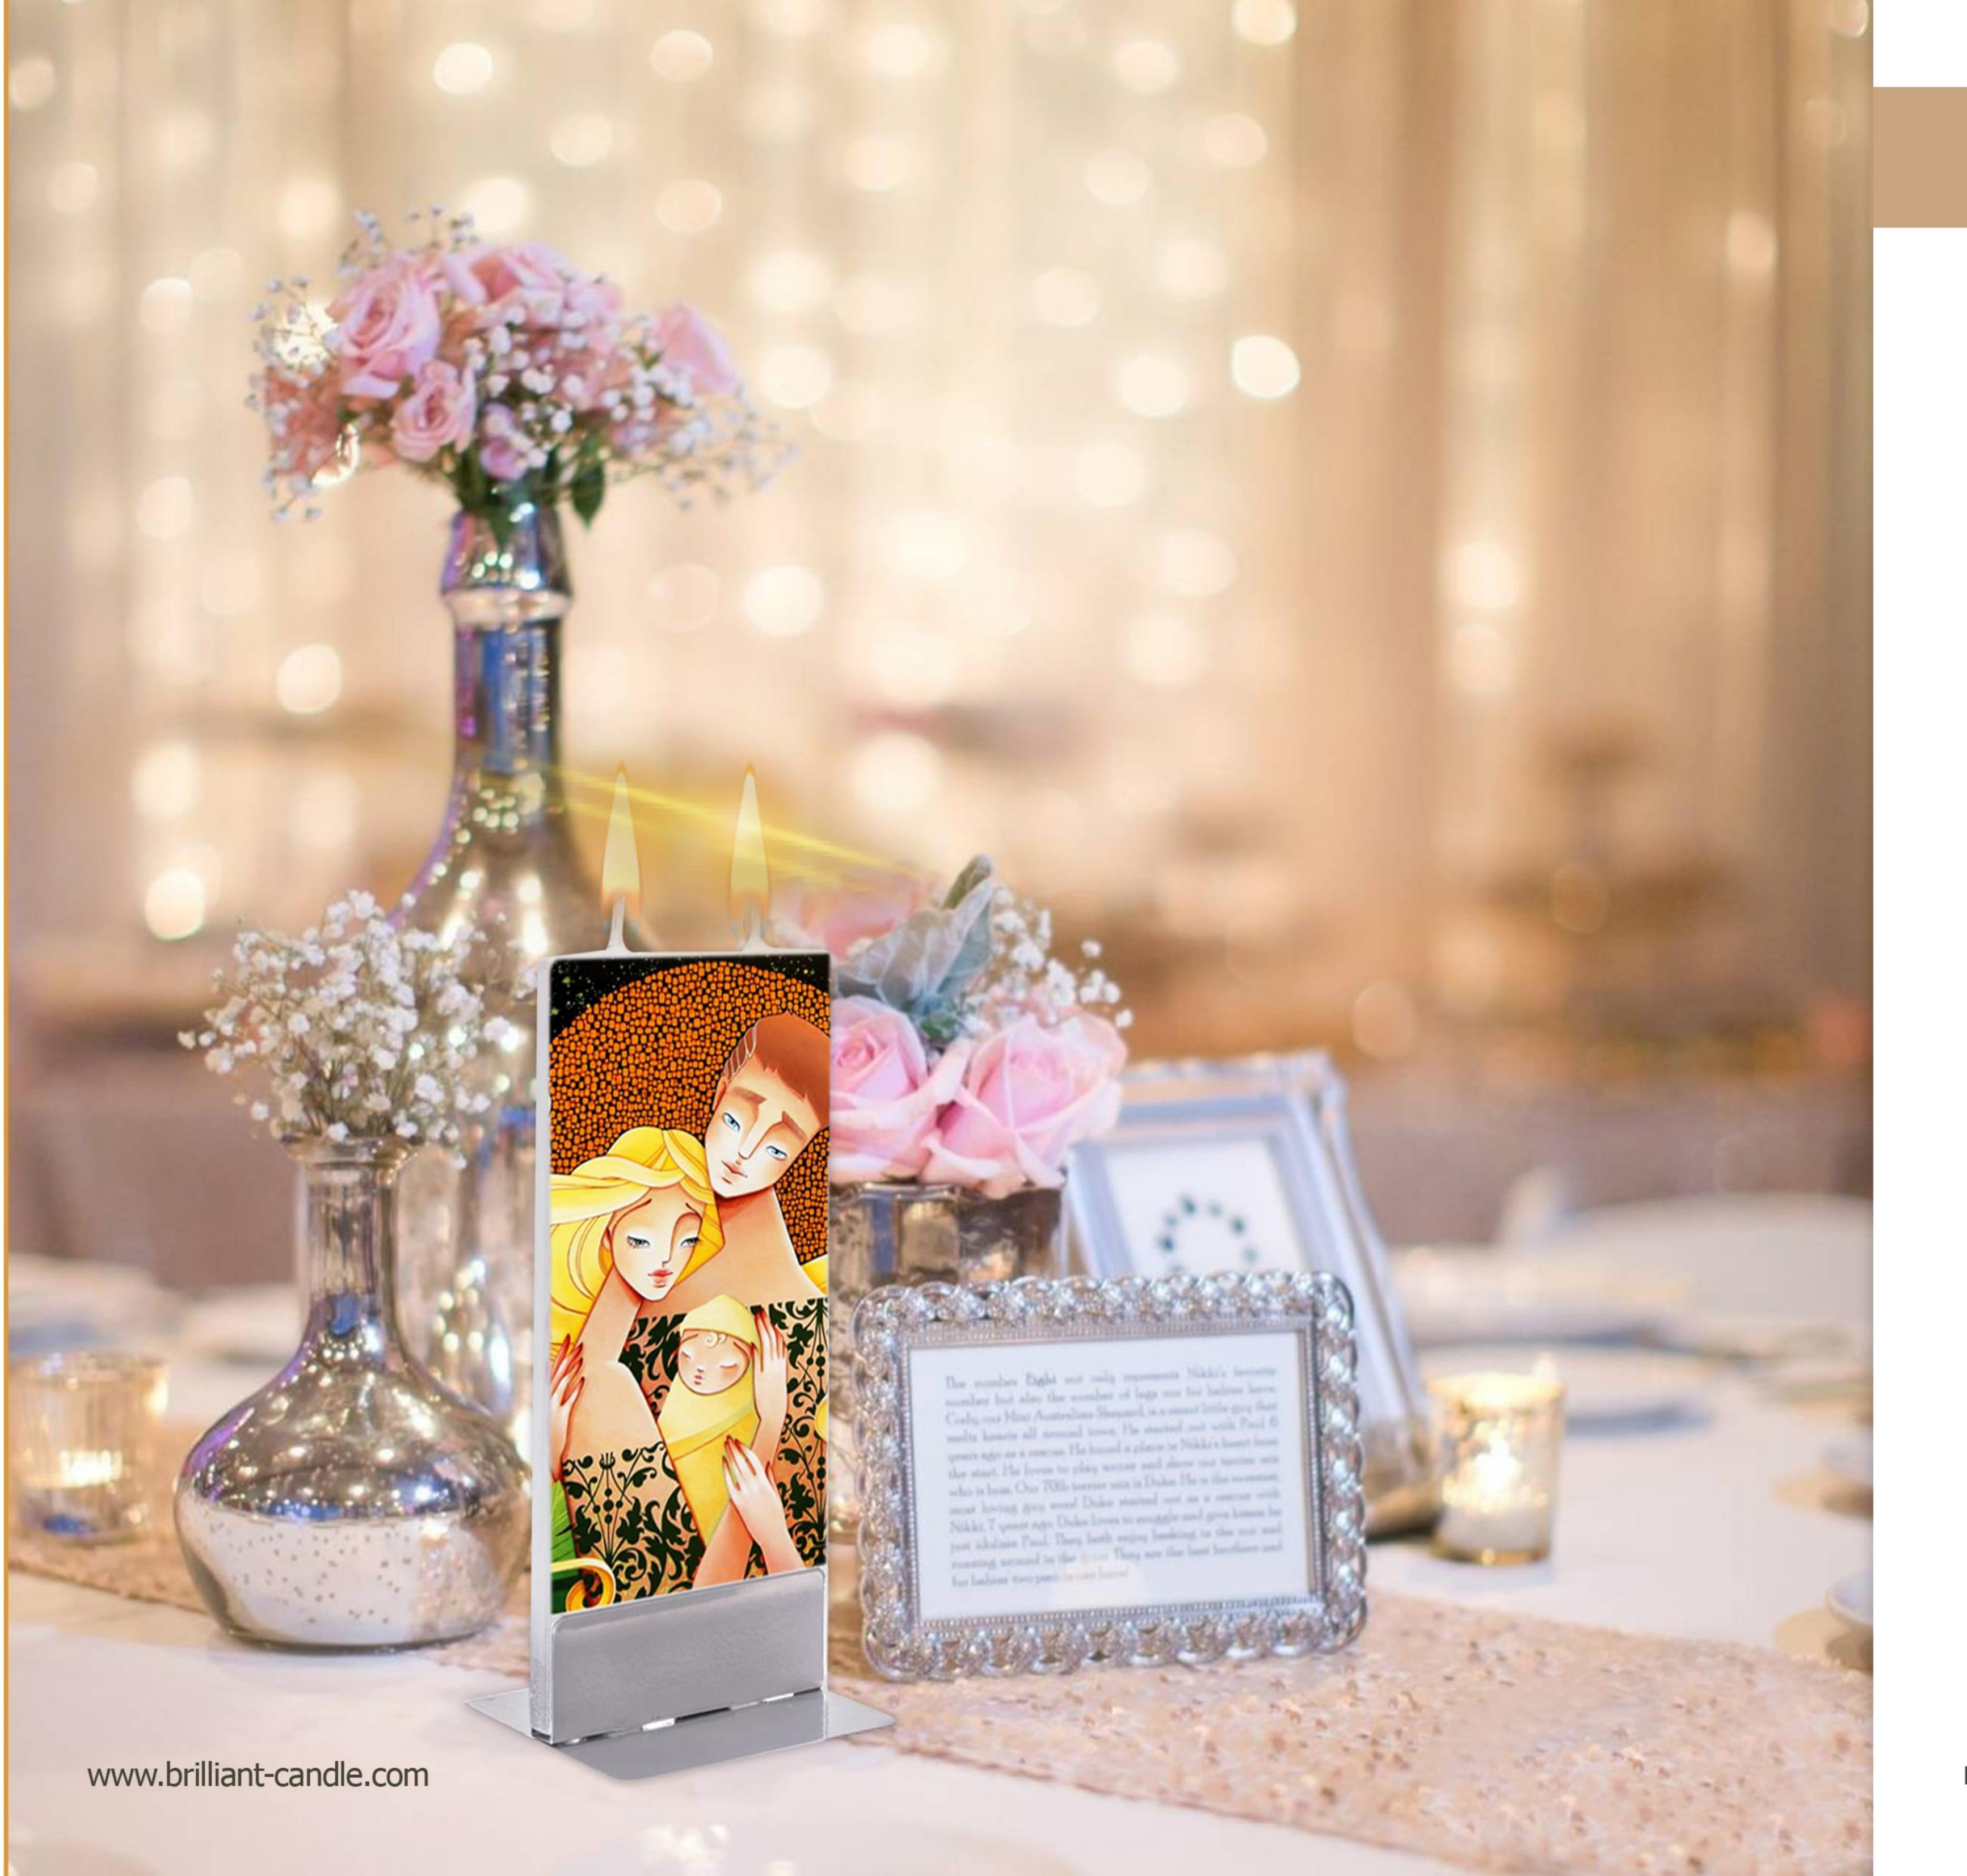

### Specification

Candle brand name: Brilliant Candle

Candle name: Brilliant Chic Candle

Box type: Printed paper cardboard

Box Size: 330 \* 240 \* 35 mm

Number of candles in a box: 2

Candle size: 155 \* 65 \* 12 mm

Candle holder: Steel with logo printed

Bag: Printed glossy paper

Produced by: Kian Baspar Co. Ltd.

نام برند شمع: شمع برليان

نام شمع: شمع شیک

نوع بسته بندی: مقوای چاپ شده

ابعاد بسته بندی: ۳۵ % ۲۴۰ % ۳۳۰ میلیمتر

تعداد شمع در جعبه: ۲ عدد

سایز شمع: ۱۲ % ۶۵ % ۱۵۵ میلیمتر

پایه شمع: استیل با لوگو حک شده

ساک هدیه: کاغذ گلاسه چاپ شده

طراحی و تولید شده در: شرکت مهندسی کیان بسپار

www.brilliant-candle.com