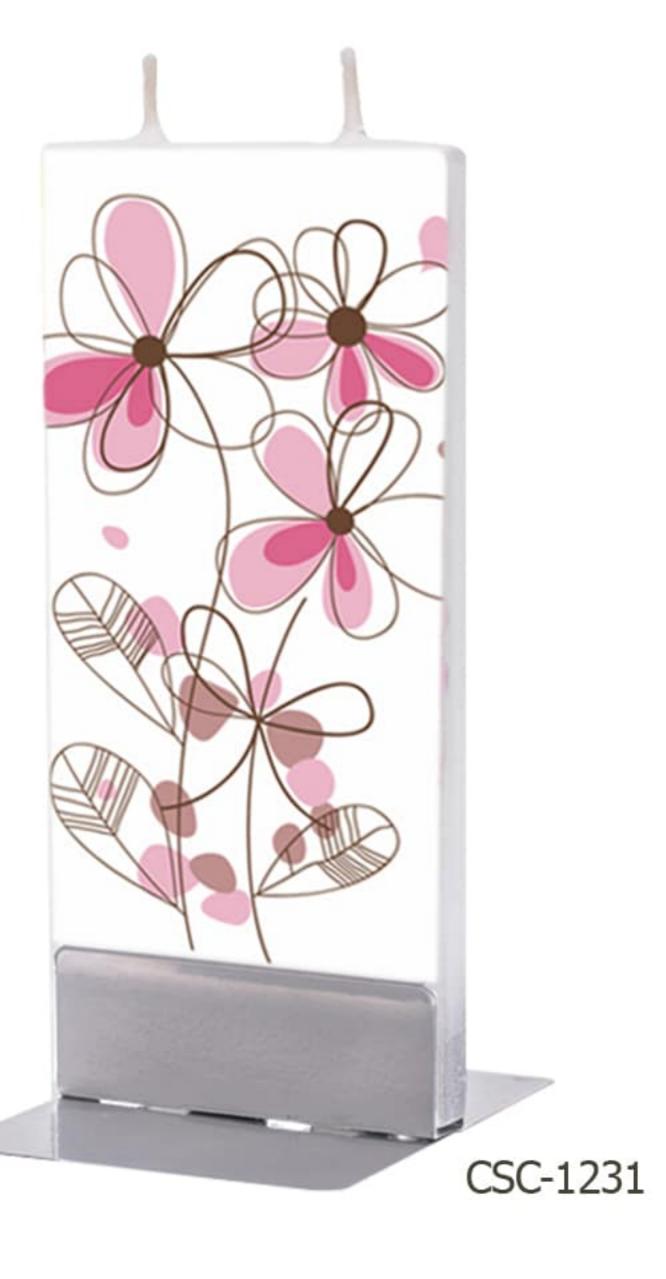

## Art Collection By: Hulya Ozdemir







## Art Collection By: Hulya Ozdemir







## Art Collection By: Van Gogh



CSC-1080





## Art Collection By: Van Gogh





Brilliant Chic Candle (155\*65\*12 mm)



## Art Collection By: Duong Ngoc Son







## Art Collection By: Duong Ngoc Son



CSC-1110





# Art Collection By: Jessica Watts







### Art Collection

By: Jessica Watts



CSC-1130



CSC-1131



## Art Collection By: Simon Prades







## Art Collection By: Romero Britto







#### Art Collection

By: Olesya Dubovik







#### Nowruz

By: Rashin Kheiryeh



CSC-1170



CSC-1171



#### Nowruz

By: Rashin Kheiryeh



CSC-1180





### Persian Carpet







#### Gabbeh



CSC-1200



CSC-1201



### Gol o Morgh







#### Persian Tile







### Flowers



CSC-123





### Marilyn Monroe



CSC-1240



CSC-1241



### Dandelion





Brilliant Chic Candle (155\*65\*12 mm)



### Red Dandelion







### Newspaper



CSC-127



CSC-1271



### Anemone Flowers







### Baby Angel





Brilliant Chic Candle (155\*65\*12 mm)



### Birds



CSC-1300





### Butterfly











### Specification

Candle brand name: Brilliant Candle

Candle name: Brilliant Chic Candle

Box type: Printed paper cardboard

Box Size: 330 \* 240 \* 35 mm

Number of candles in a box: 2

Candle size: 155 \* 65 \* 12 mm

Candle holder: Steel with logo printed

Bag: Printed glossy paper

Produced by: Kian Baspar Co. Ltd.

نام برند شمع: شمع برليان

نام شمع: شمع شیک

نوع بسته بندی: مقوای چاپ شده

ابعاد بسته بندی: ۳۵ % ۲۴۰ % ۳۳۰ میلیمتر

تعداد شمع در جعبه: ۲ عدد

سایز شمع: ۱۲ % ۶۵