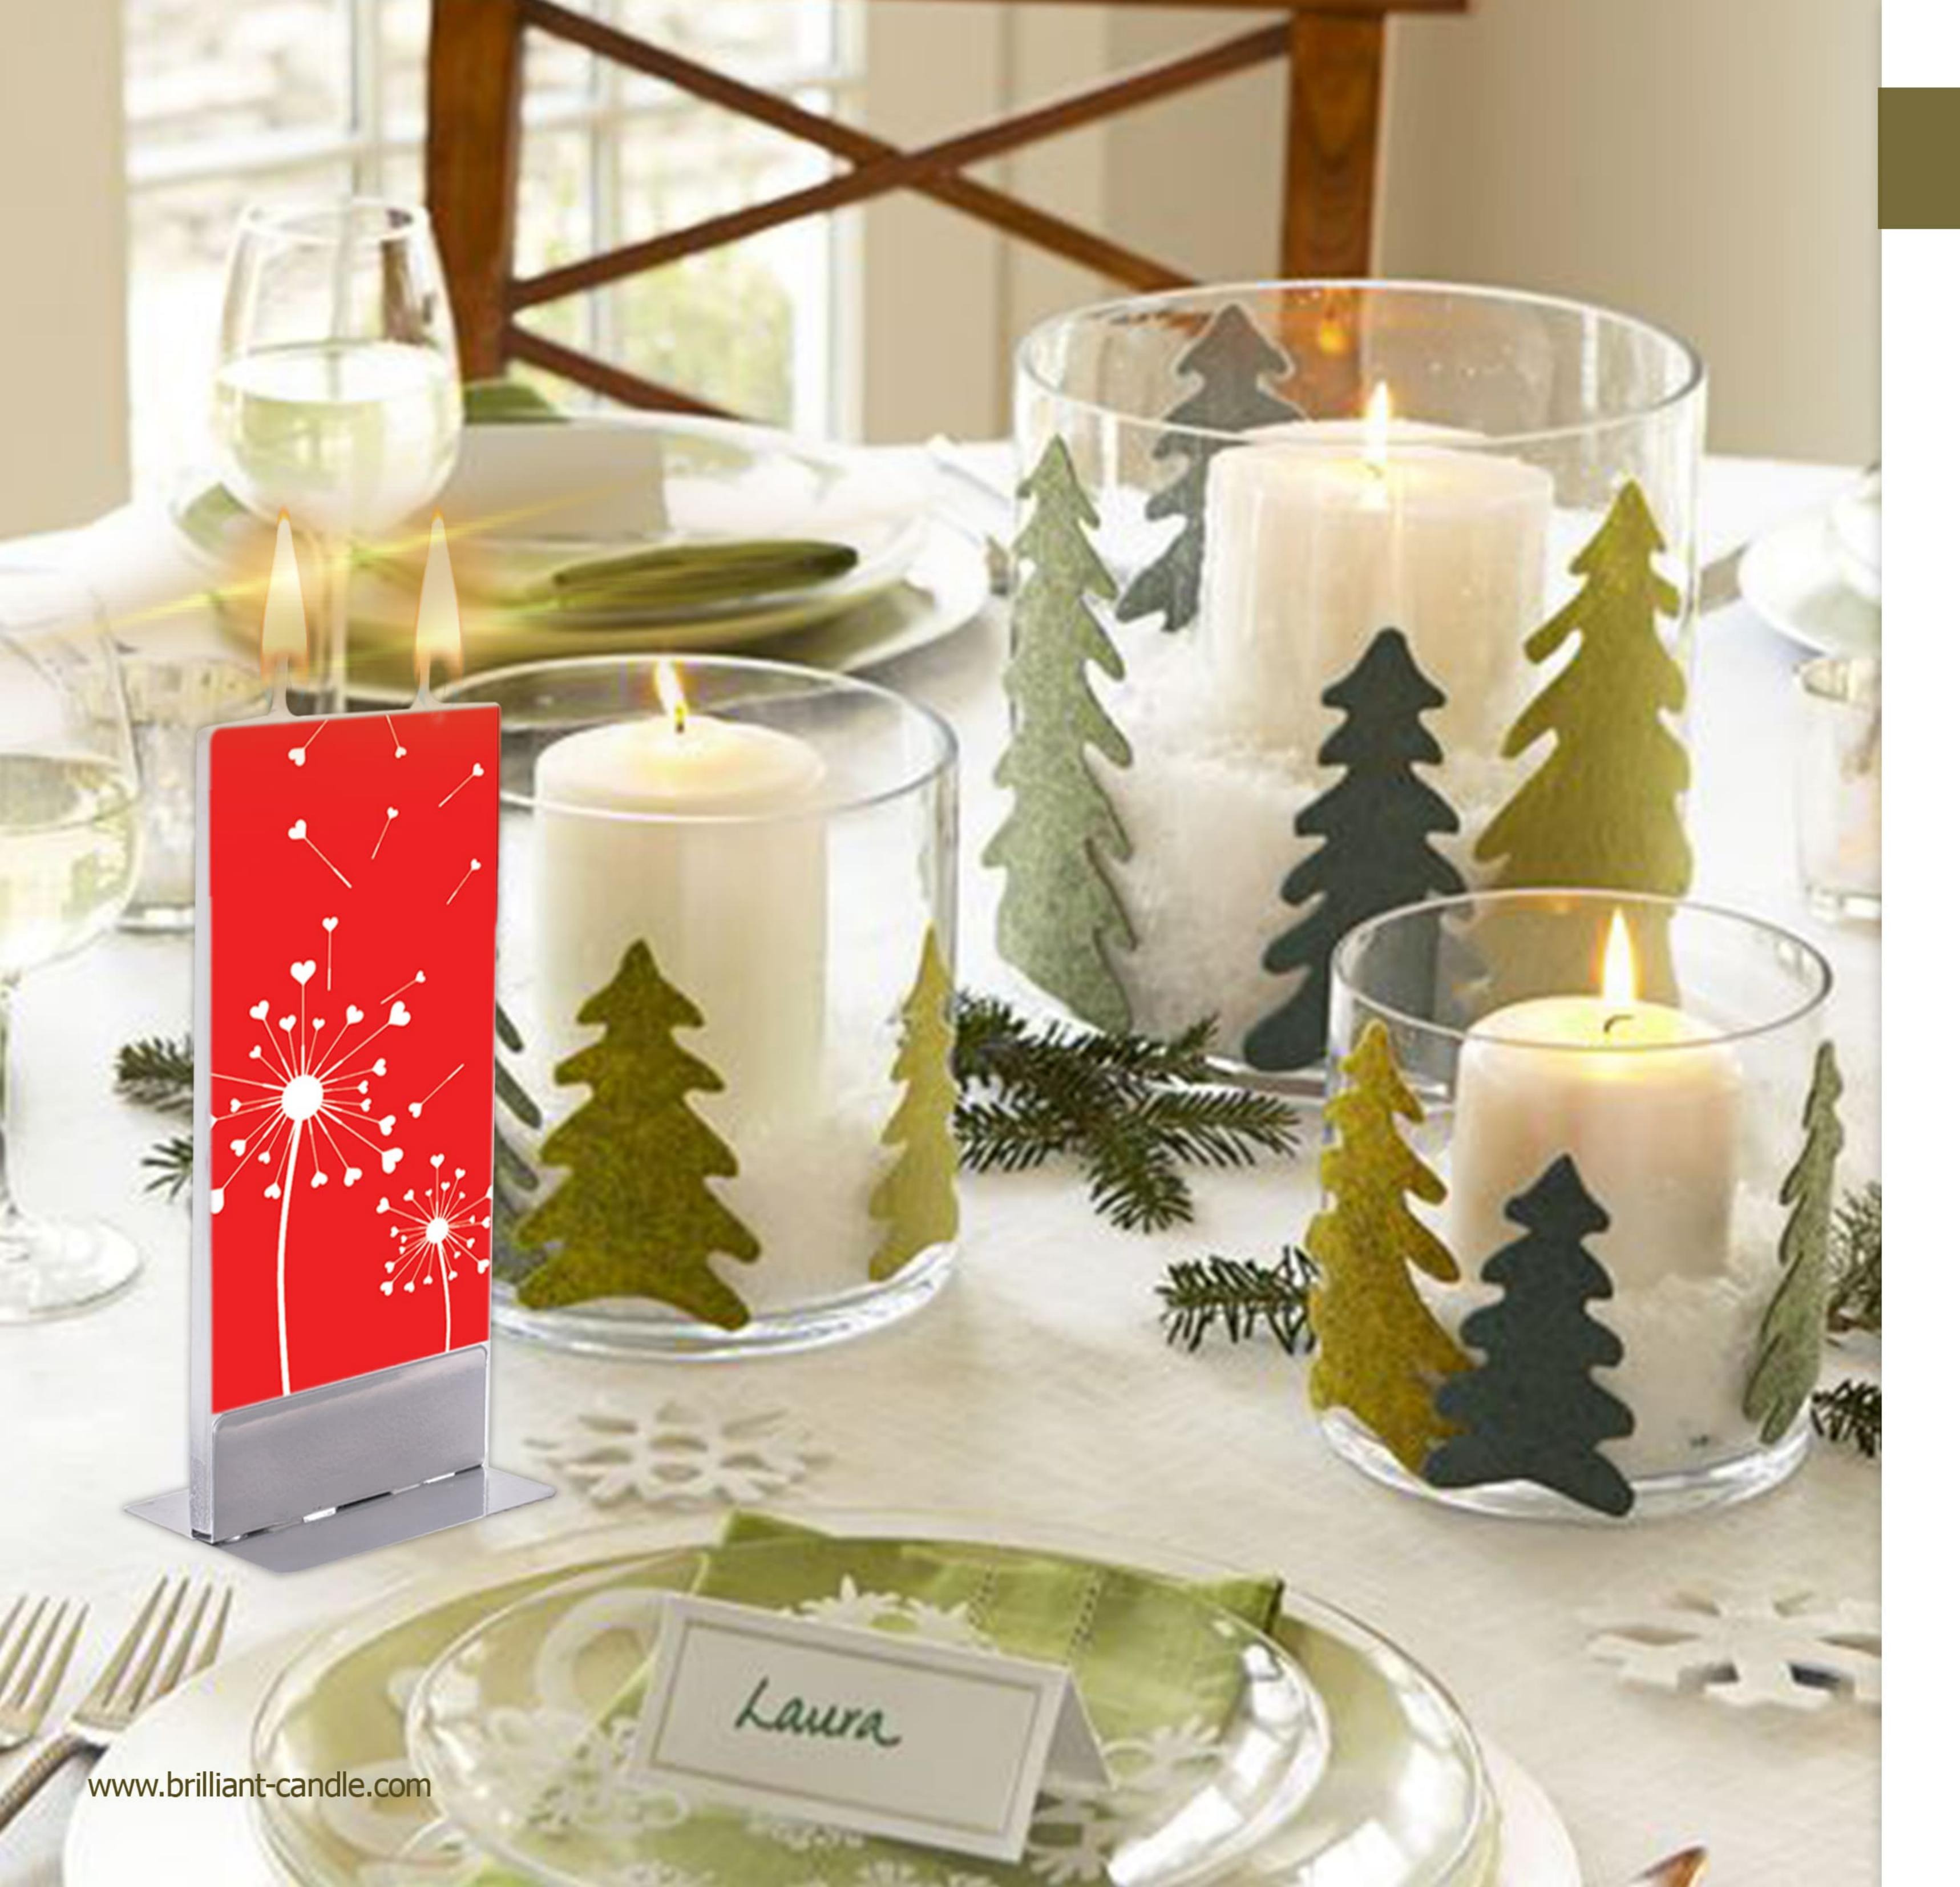

y: Van Gogh



CSC-1080





## Art Collection By: Van Gogh





Brilliant Chic Candle (155\*65\*12 mm)



## Art Collection By: Duong Ngoc Son







## Art Collection By: Duong Ngoc Son



CSC-1110





# Art Collection By: Jessica Watts







### Art Collection

By: Jessica Watts



CSC-1130



CSC-1131



## Art Collection By: Simon Prades







## Art Collection By: Romero Britto







#### Art Collection

By: Olesya Dubovik







#### Nowruz

By: Rashin Kheiryeh



CSC-1170



CSC-1171



#### Nowruz

By: Rashin Kheiryeh



CSC-1180





### Persian Carpet







#### Gabbeh



CSC-1200



CSC-1201



### Gol o Morgh







#### Persian Tile







### Flowers



CSC-123





### Marilyn Monroe



CSC-1240



CSC-1241



### Dandelion





Brilliant Chic Candle (155\*65\*12 mm)



### Red Dandelion







### Newspaper



CSC-127



CSC-1271



### Anemone Flowers







### Baby Angel





Brilliant Chic Candle (155\*65\*12 mm)



### Birds



CSC-1300





### Butterfly











### Specification

Candle brand name: Brilliant Candle

Candle name: Brilliant Chic Candle

Box type: Printed paper cardboard

Box Size: 330 \* 240 \* 35 mm

Number of candles in a box: 2

Candle size: 155 \* 65 \* 12 mm

Candle holder: Steel with logo printed

Bag: Printed glossy paper

Produced by: Kian Baspar Co. Ltd.

نام برند شمع: شمع برليان

نام شمع: شمع شیک

نوع بسته بندی: مقوای چاپ شده

ابعاد بسته بندی: ۳۵ % ۲۴۰ % ۳۳۰ میلیمتر

تعداد شمع در جعبه: ۲ عدد

سایز شمع: ۱۲ % ۶۵ % ۱۵۵ میلیمتر

پایه شمع: استیل با لوگو حک شده

ساک هدیه: کاغذ گلاسه چاپ شده

طراحی و تولید شده در: شرکت مهندس