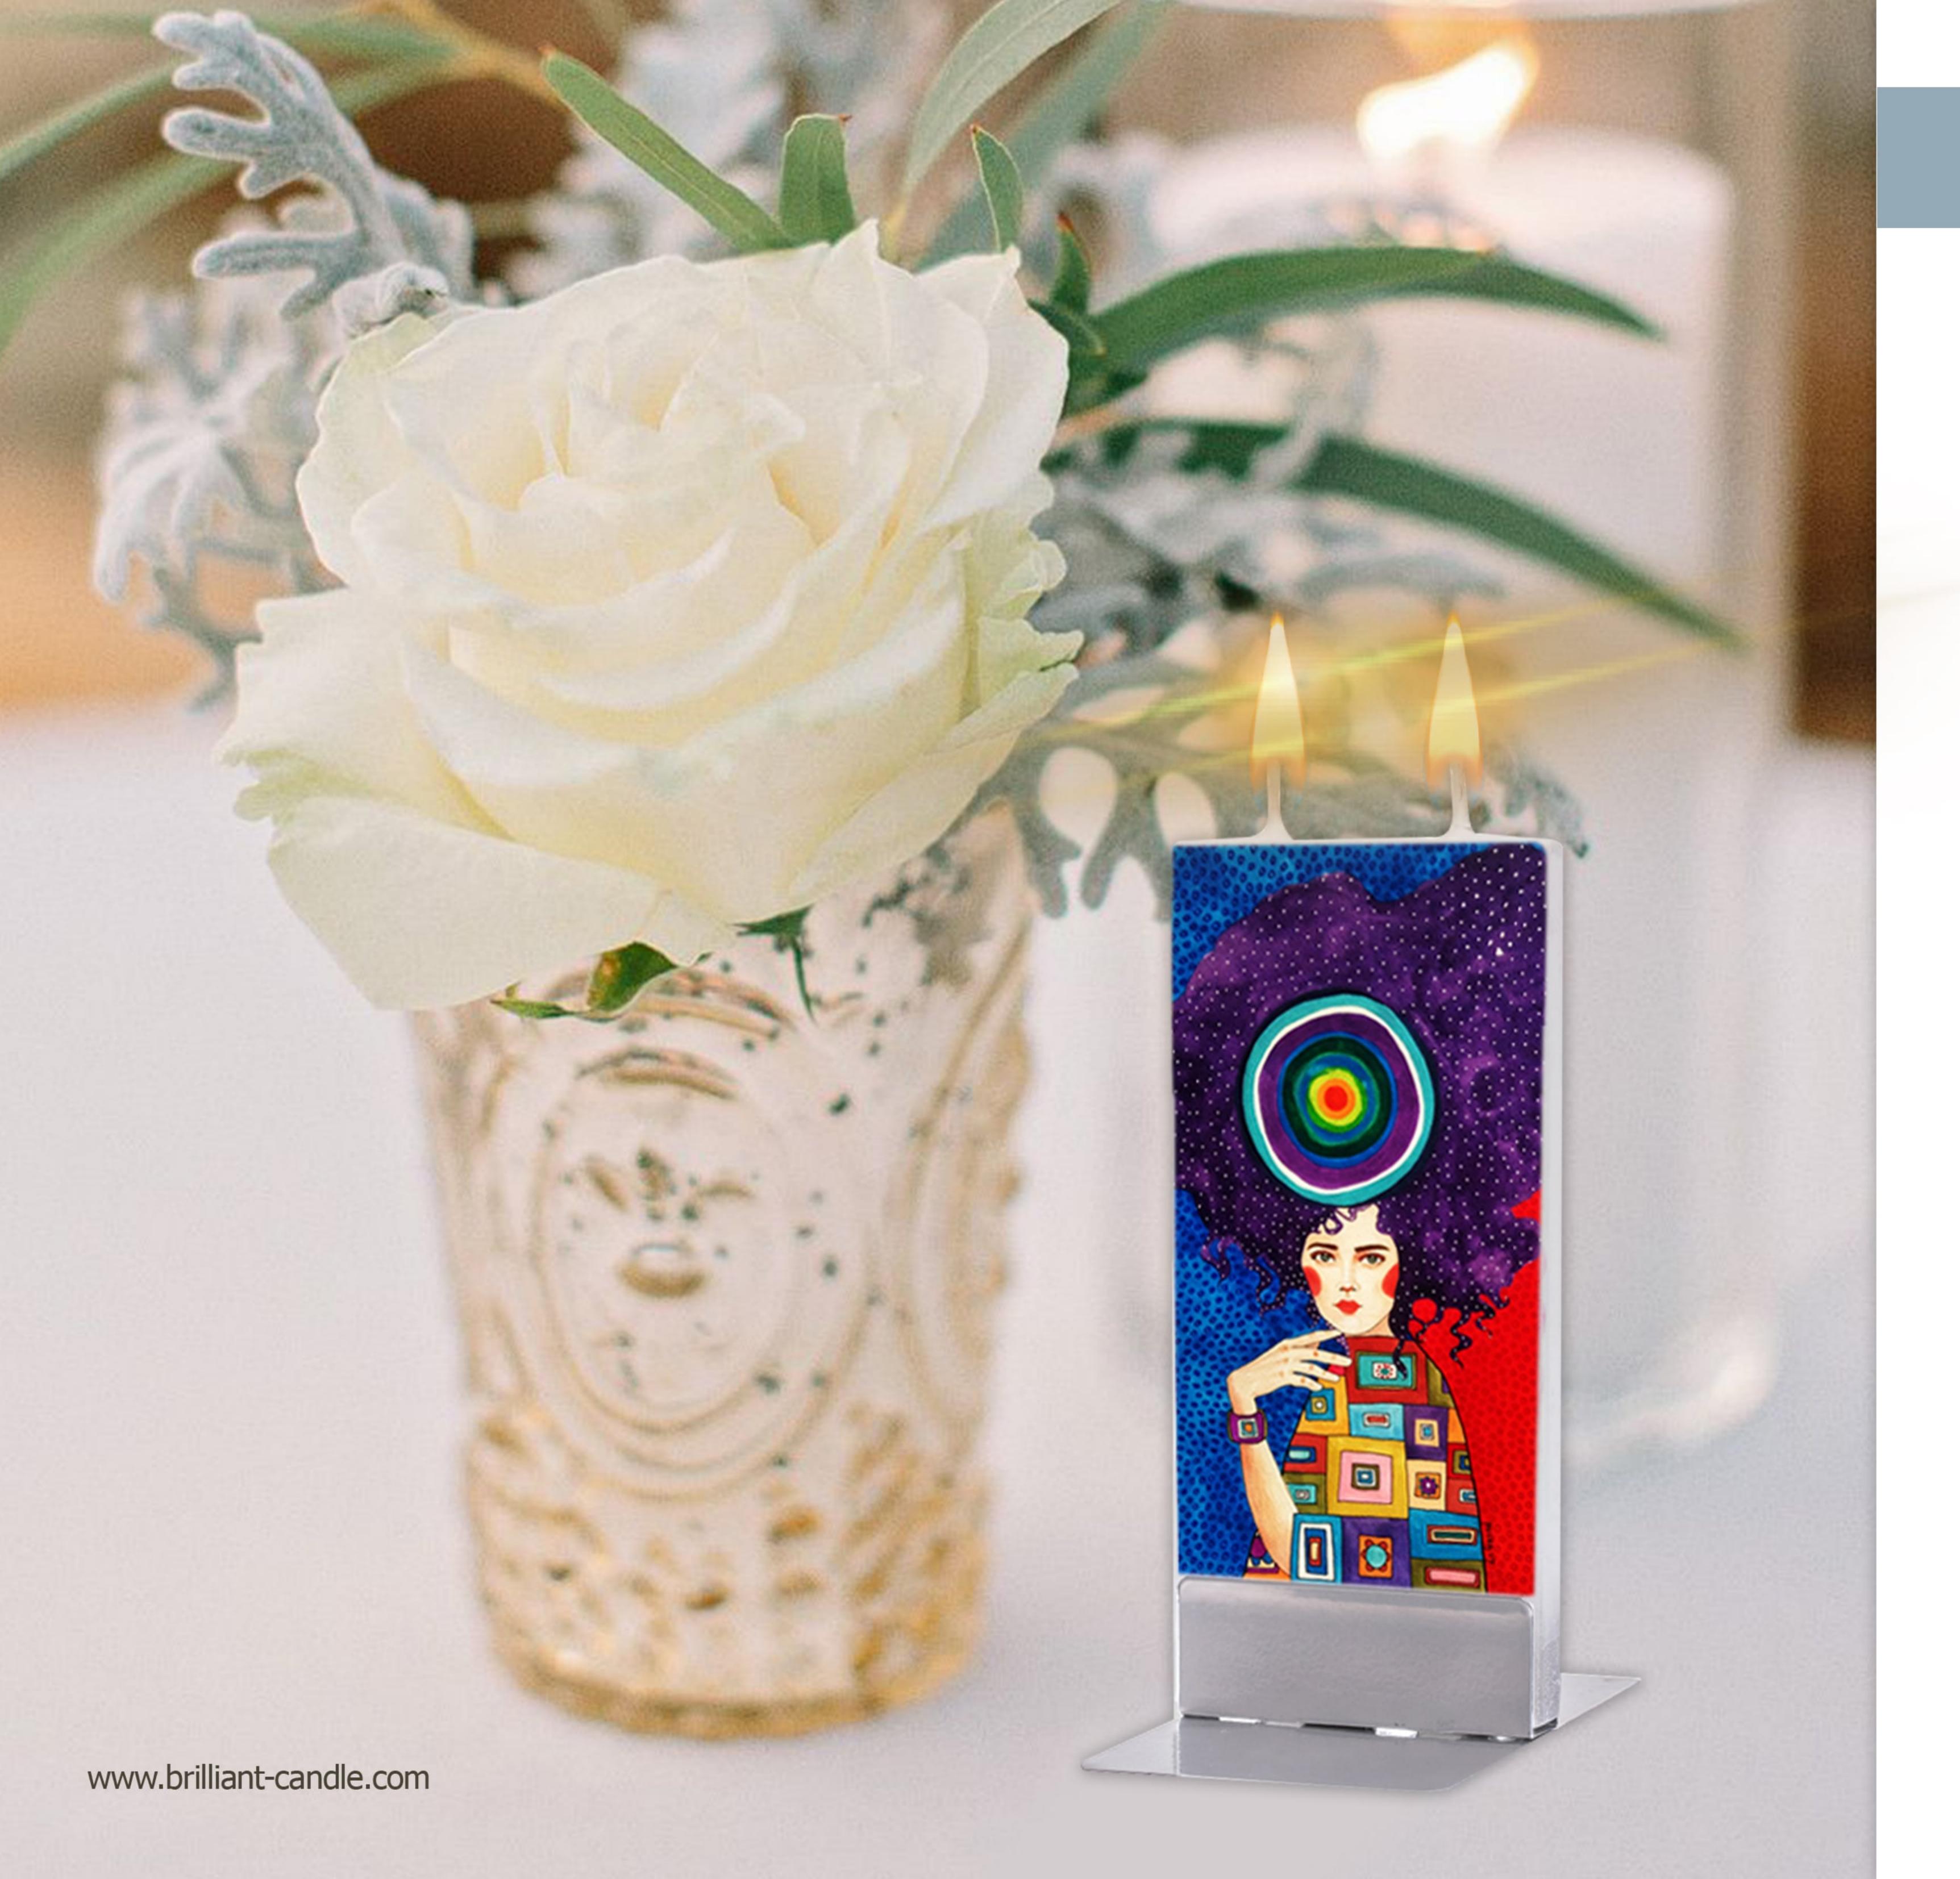

Brilliant Chic Candle (155\*65\*12 mm)

1398

2020







## Art Collection By: Gustav Klimt







## Art Collection By: Gustav Klimt







# Art Collection By: Claude Monet









## Art Collection By: David Hockney









## Art Collection By: Hulya Ozdemir







## Art Collection By: Hulya Ozdemir







## Art Collection By: Van Gogh



CSC-1080





## Art Collection By: Van Gogh





Brilliant Chic Candle (155\*65\*12 mm)



## Art Collection By: Duong Ngoc Son







## Art Collection By: Duong Ngoc Son



CSC-1110





# Art Collection By: Jessica Watts







### Art Collection

By: Jessica Watts



CSC-1130



CSC-1131



## Art Collection By: Simon Prades







## Art Collection By: Romero Britto







#### Art Collection

By: Olesya Dubovik







#### Nowruz

By: Rashin Kheiryeh



CSC-1170



CSC-1171



#### Nowruz

By: Rashin Kheiryeh



CSC-1180





### Persian Carpet







#### Gabbeh



CSC-1200



CSC-1201



### Gol o Morgh







#### Persian Tile







### Flowers



CSC-123