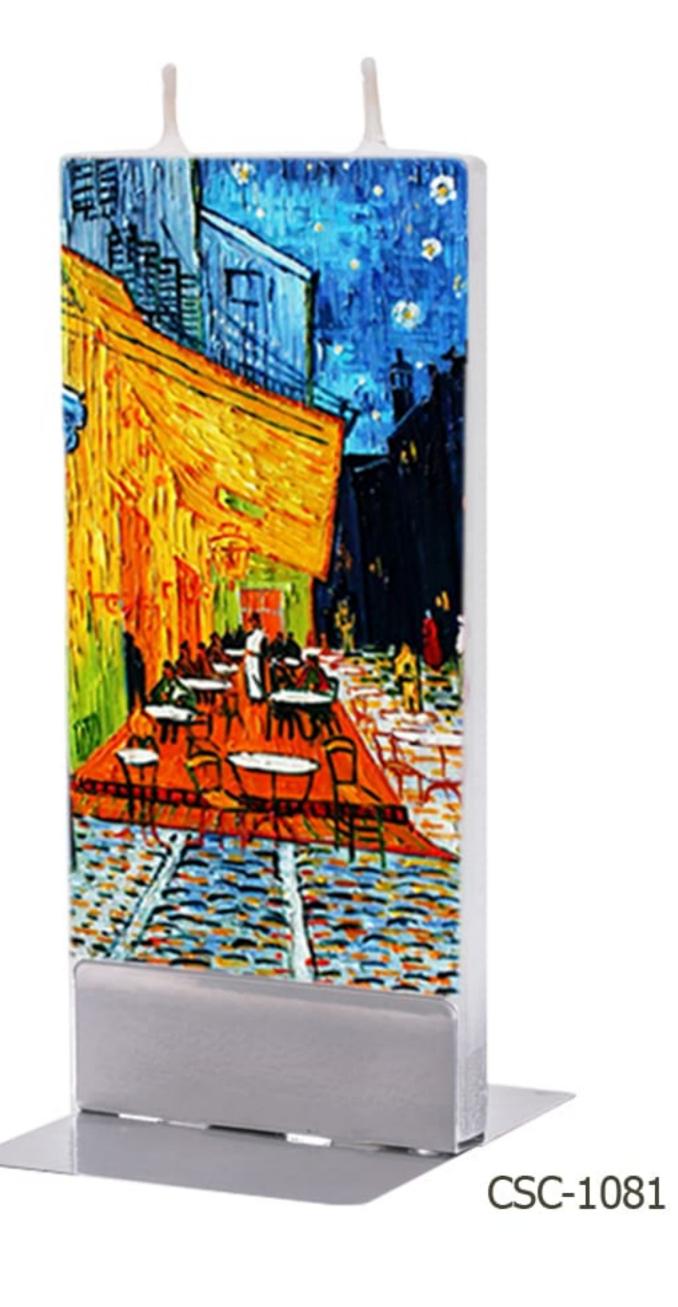

## Art Collection By: Van Gogh

CSC-1080

## Art Collection By: Van Gogh

Brilliant Chic Candle (155\*65\*12 mm)