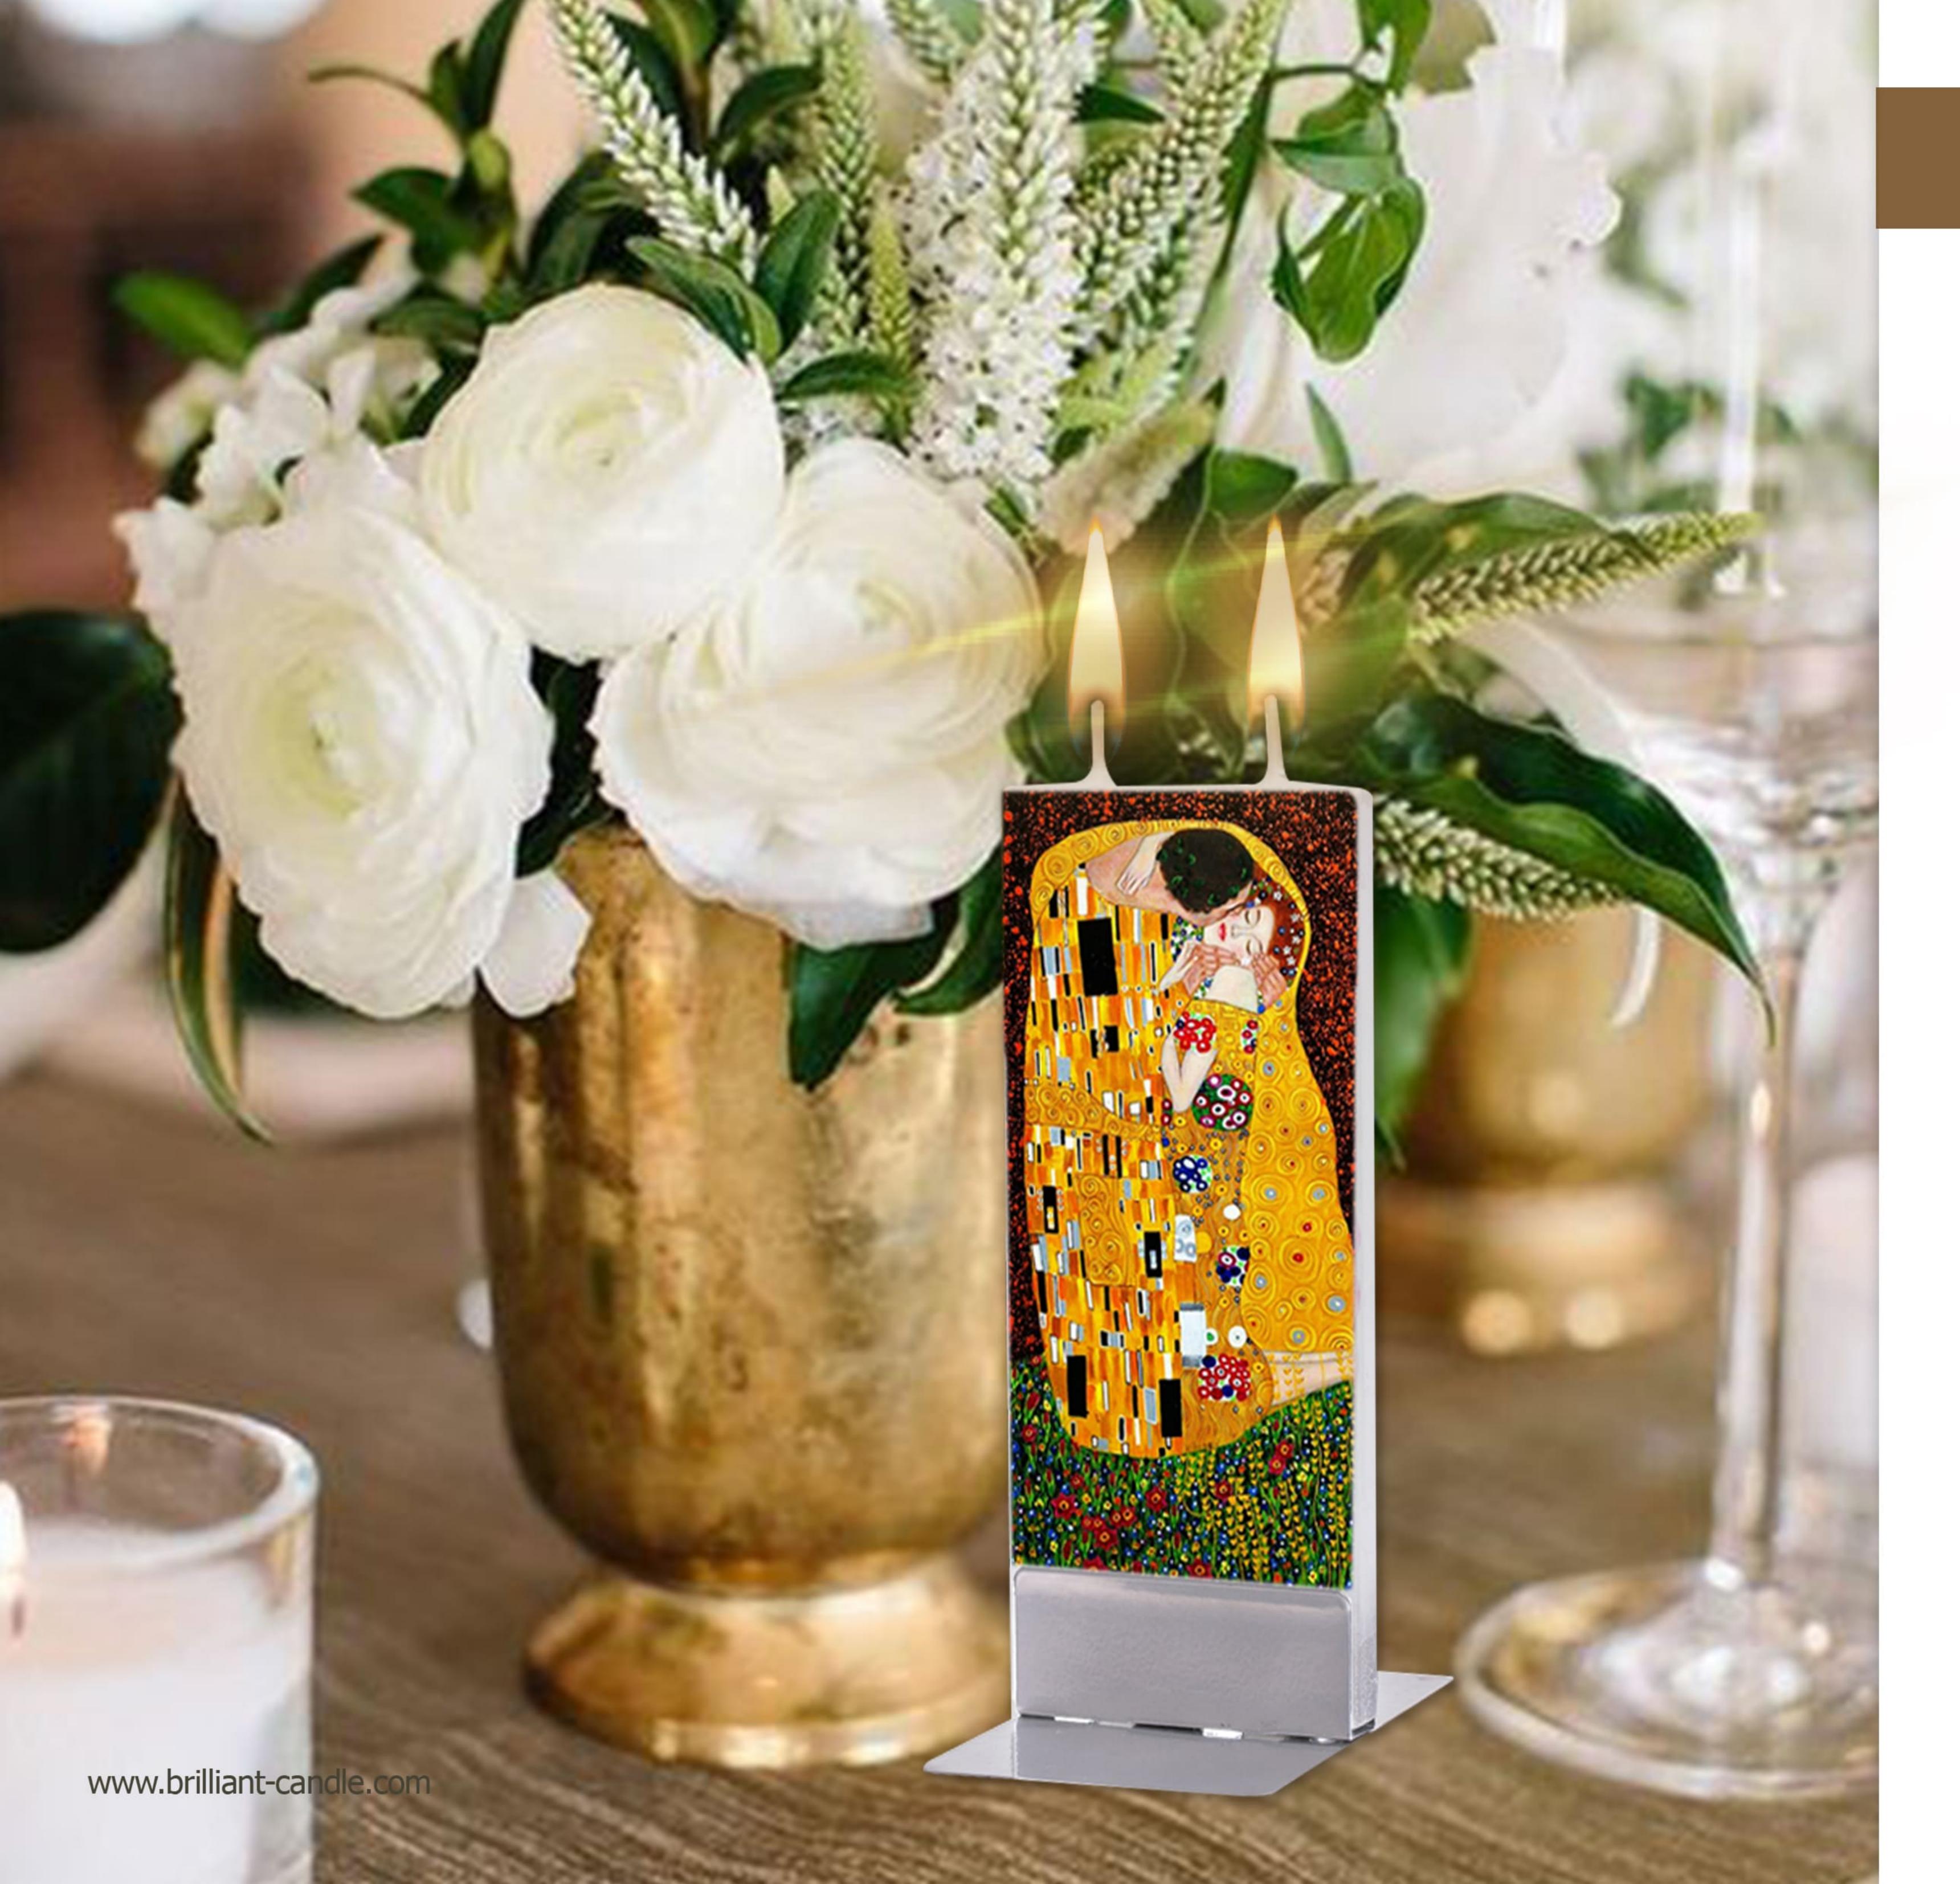

Brilliant Chic Candle (155\*65\*12 mm)

1398

2020







## Art Collection By: Gustav Klimt







## Art Collection By: Gustav Klimt







# Art Collection By: Claude Monet









## Art Collection By: David Hockney









## Art Collection By: Hulya Ozdemir







## Art Collection By: Hulya Ozdemir







## Art Collection By: Van Gogh



CSC-1080





## Art Collection By: Van Gogh





Brilliant Chic Candle (155\*65\*12 mm)



## Art Collection By: Duong Ngoc Son







## Art Collection By: Duong Ngoc Son



CSC-1110





# Art Collection By: Jessica Watts







### Art Collection

By: Jessica Watts



CSC-1130



CSC-1131



## Art Collection By: Simon Prades







## Art Collection By: Romero Britto







#### Art Collection

By: Olesya Dubovik







#### Nowruz

By: Rashin Kheiryeh



CSC-1170



CSC-1171



#### Nowruz

By: Rashin Kheiryeh



CSC-1180





### Persi