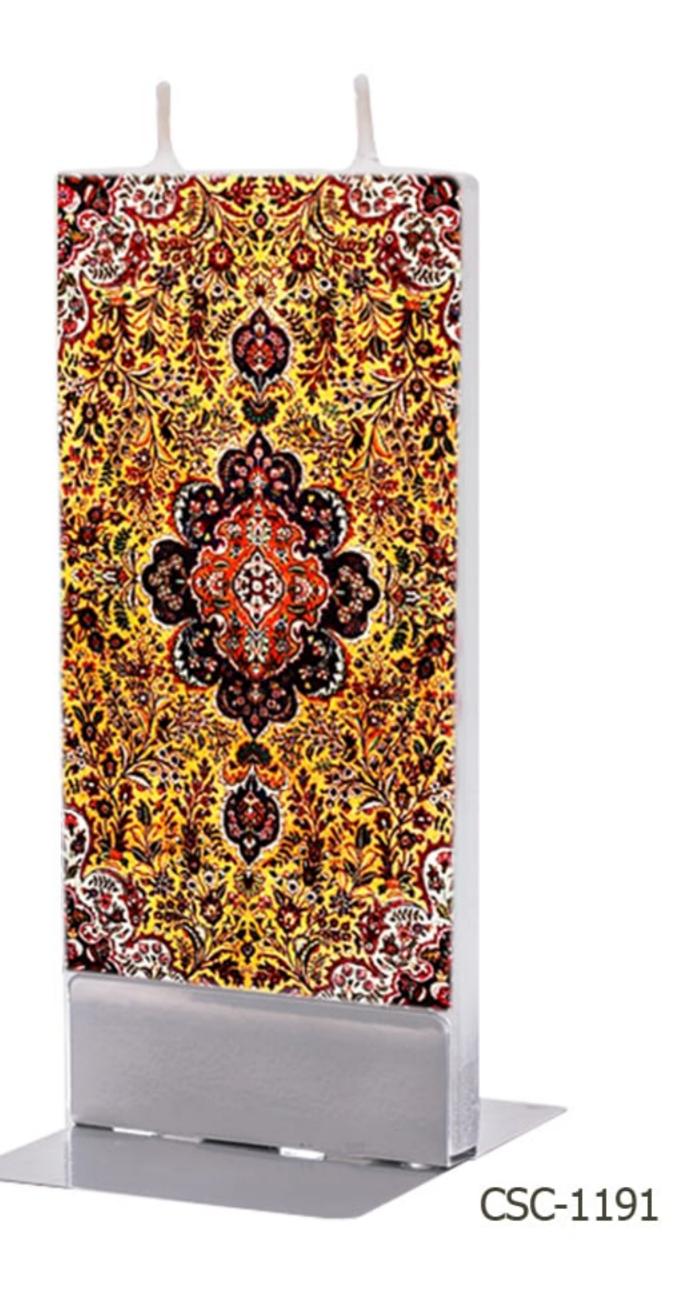

ection By: Gustav Klimt







# Art Collection By: Claude Monet









## Art Collection By: David Hockney









## Art Collection By: Hulya Ozdemir







## Art Collection By: Hulya Ozdemir







## Art Collection By: Van Gogh



CSC-1080





## Art Collection By: Van Gogh





Brilliant Chic Candle (155\*65\*12 mm)



## Art Collection By: Duong Ngoc Son







## Art Collection By: Duong Ngoc Son



CSC-1110





# Art Collection By: Jessica Watts







### Art Collection

By: Jessica Watts



CSC-1130



CSC-1131



## Art Collection By: Simon Prades







## Art Collection By: Romero Britto







#### Art Collection

By: Olesya Dubovik







#### Nowruz

By: Rashin Kheiryeh



CSC-1170



CSC-1171



#### Nowruz

By: Rashin Kheiryeh



CSC-1180





### Persian Carpet







#### Gabbeh



CSC-1200



CSC-1201



### Gol o Morgh







#### Persian Tile







### Flowers



CSC-123





### Marilyn Monroe



CSC-1240



CSC-1241



### Dandelion





Brilliant Chic Candle (155\*65\*12 mm)



### Red Dandelion







### Newspaper



CSC-127



CSC-1271



### Anemone Flowers







### Baby Angel





Brilliant Chic Candle (155\*65\*12 mm)



### Birds



CSC-1300





### Butterfly











### Specification

Candle brand name: Brilliant Candle

Candle name: Brilliant Chic Candle

Box type: Printed paper cardboard

Box Size: 330 \* 240 \* 35 mm

Number of candles in a box: 2

Candle size: 155 \* 65 \* 12 mm

Candle holder: Steel with logo printed

Bag: Printed glossy paper

Produced by: Kian Baspar Co. Ltd.

نام برند شمع: شمع برليان

نام شمع: شمع شیک