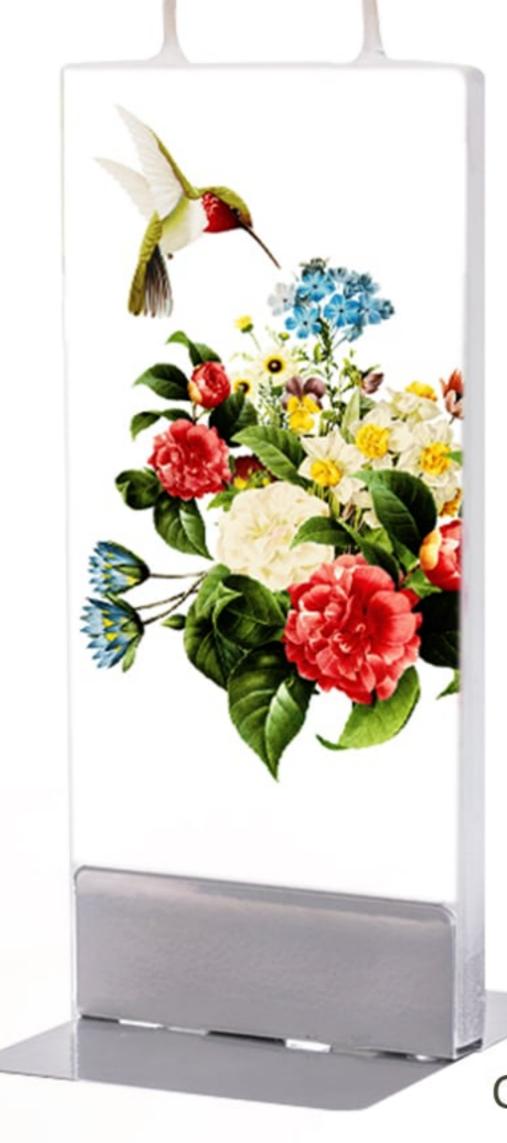

n By: Duong Ngoc Son



CSC-1110





# Art Collection By: Jessica Watts







### Art Collection

By: Jessica Watts



CSC-1130



CSC-1131



## Art Collection By: Simon Prades







## Art Collection By: Romero Britto







#### Art Collection

By: Olesya Dubovik







#### Nowruz

By: Rashin Kheiryeh



CSC-1170



CSC-1171



#### Nowruz

By: Rashin Kheiryeh



CSC-1180





### Persian Carpet







#### Gabbeh



CSC-1200



CSC-1201



### Gol o Morgh







#### Persian Tile







### Flowers



CSC-123





### Marilyn Monroe



CSC-1240



CSC-1241



### Dandelion





Brilliant Chic Candle (155\*65\*12 mm)



### Red Dandelion







### Newspaper



CSC-127



CSC-1271



### Anemone Flowers







### Baby Angel





Brilliant Chic Candle (155\*65\*12 mm)



### Birds



CSC-1300





### Butterfly











### Specification

Candle brand name: Brilliant Candle

Candle name: Brilliant Chic Candle

Box type: Printed paper cardboard

Box Size: 330 \* 240 \* 35 mm

Number of candles in a box: 2

Candle size: 155 \* 65 \* 12 mm

Candle holder: Steel with logo printed

Bag: Printed glossy paper

Produced by: Kian Baspar Co. Ltd.

نام برند شمع: شمع برليان

نام شمع: شمع شیک

نوع بسته بندی: مقوای چاپ شده

ابعاد بسته بندی: ۳۵ % ۲۴۰ % ۳۳۰ میلیمتر

تعداد شمع در جعبه: ۲ عدد

سایز شمع: ۱۲ % ۶۵ % ۱۵۵ میلیمتر

پایه شمع: استیل با لوگو حک شده

ساک هدیه: کاغذ گلاسه چاپ شده

طراحی و تولید شده در: شرکت مهندسی کیان بسپار

www.brilliant-candle.com